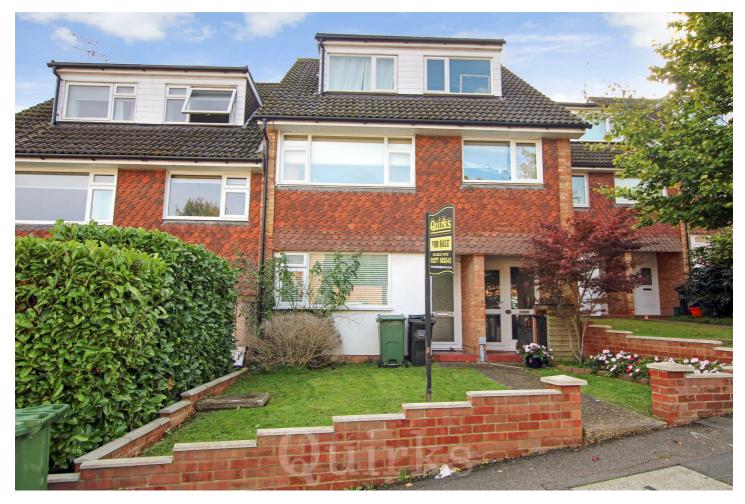

# 20 Chapel Court, Billericay, CM12 9LX

A ground floor one bedroom masionette, with off road parking, garage and South facing courtyard garden, offered for sale with NO ONWARD CHAIN. Please note this property has 47 years remaining on the lease and is therefore suitable for CASH BUYERS ONLY. The accommodation includes a spacious entrance hallway, with built-in cupboard, 12'6 x 10'7 bedroom with built-in wardrobe, bathroom with three piece suite, including bath and electric shower above, lounge / diner and separate kitchen with pedestrian door to the garden. This property is positioned conveniently, for the High Street, with it's range of coffee shops, restaurants and pubs, as well as Billericay Mainline Railway Station. Presenting an excellent opportunity for a downsizer or cash investor, looking for an ideal buy to let property.