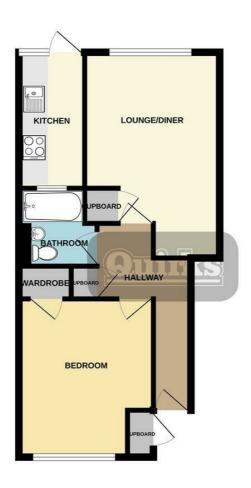

Council Tax Band: B

**ENTRANCE HALLWAY** 

BEDROOM 12'6 x 10'7 reducing to 8'7

BATHROOM 6'7 reducing to 5'9 x 6'1

LOUNGE / DINER 16'0 x 10'7

KITCHEN 10'5 x 5'9

SOUTH FACING COURTYARD GARDEN 16'7 x 14'8

**GARAGE IN BLOCK** 

#### Ε

GROUND FLOOR 454 sq.ft. (42.1 sq.m.) approx.

TOTAL FLOOR AREA: 454 sq.ft. (42.1 sq.m.) approx.

This floor plan is for illustrative purposes only. All representations including measurements, doors, windows and fotunes are approximate and NOT TO SCALE. The total floor are includes all floor space associated with the property including garages and outbuildings as objected. No appliances or services are confirmed as included of steade.