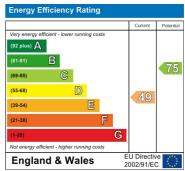

### **EPC** Rating:

#### Ε

GROUND FLOOR 454 sq.ft. (42.1 sq.m.) approx.

TOTAL FLOOR AREA: 454 sq.ft. (42.1 sq.m.) approx.

This floor plan is for illustrative purposes only. All representations including measurements, doors, windows and fotunes are approximate and NOT TO SCALE. The total floor are includes all floor space associated with the property including garages and outbuildings as objected. No appliances or services are confirmed as included of steade.