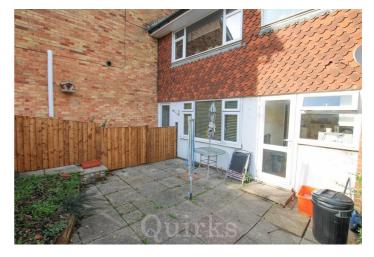

A ground floor one bedroom masionette, with off road parking, garage and South facing courtyard garden, offered for sale with NO ONWARD CHAIN. Please note this property has 47 years remaining on the lease and is therefore suitable for CASH BUYERS ONLY. The accommodation includes a spacious entrance hallway, with built-in cupboard, 12'6 x 10'7 bedroom with built-in wardrobe, bathroom with three piece suite, including bath and electric shower above, lounge / diner and separate kitchen with pedestrian door to the garden. This property is positioned conveniently, for the High Street, with it's range of coffee shops, restaurants and pubs, as well as Billericay Mainline Railway Station. Presenting an excellent opportunity for a downsizer or cash investor, looking for an ideal buy to let property.

Council Tax Band: B

**ENTRANCE HALLWAY** 

BEDROOM 12'6 x 10'7 reducing to 8'7

BATHROOM 6'7 reducing to 5'9 x 6'1

LOUNGE / DINER 16'0 x 10'7

KITCHEN 10'5 x 5'9

SOUTH FACING COURTYARD GARDEN 16'7 x 14'8

**GARAGE IN BLOCK** 