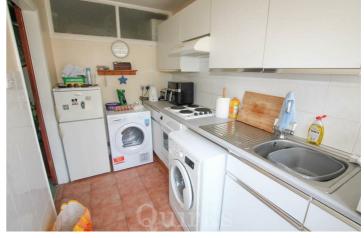

A ground floor one bedroom masionette, with off road parking, garage and South facing courtyard garden, offered for sale with NO ONWARD CHAIN. Please note this property has 47 years remaining on the lease and is therefore suitable for CASH BUYERS ONLY. The accommodation includes a spacious entrance hallway, with built-in cupboard, 12'6 x 10'7 bedroom with built-in wardrobe, bathroom with three piece suite, including bath and electric shower above, lounge / diner and separate kitchen with pedestrian door to the garden. This property is positioned conveniently, for the High Street, with it's range of coffee shops, restaurants and pubs, as well as Billericay Mainline Railway Station. Presenting an excellent opportunity for a downsizer or cash investor, looking for an ideal buy to let property.

Council Tax Band: B

**ENTRANCE HALLWAY** 

BEDROOM 12'6 x 10'7 reducing to 8'7

BATHROOM 6'7 reducing to 5'9 x 6'1

LOUNGE / DINER 16'0 x 10'7

KITCHEN 10'5 x 5'9

SOUTH FACING COURTYARD GARDEN 16'7 x 14'8

**GARAGE IN BLOCK** 