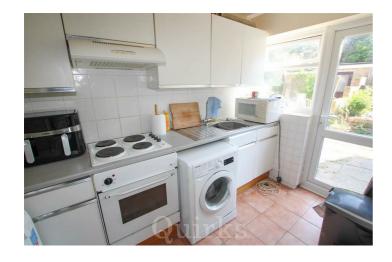

A ground floor one bedroom masionette, with off road parking, garage and South facing courtyard garden, offered for sale with NO ONWARD CHAIN. Please note this property has 47 years remaining on the lease and is therefore suitable for CASH BUYERS ONLY. The accommodation includes a spacious entrance hallway, with built-in cupboard, 12'6 x 10'7 bedroom with built-in wardrobe, bathroom with three piece suite, including bath and electric shower above, lounge / diner and separate kitchen with pedestrian door to the garden. This property is positioned conveniently, for the High Street, with it's range of coffee shops, restaurants and pubs, as well as Billericay Mainline Railway Station. Presenting an excellent opportunity for a downsizer or cash investor, looking for an ideal buy to let property.

Council Tax Band: B

**ENTRANCE HALLWAY** 

BEDROOM 12'6 x 10'7 reducing to 8'7

BATHROOM 6'7 reducing to 5'9 x 6'1

LOUNGE / DINER 16'0 x 10'7

KITCHEN 10'5 x 5'9

SOUTH FACING COURTYARD GARDEN 16'7 x 14'8

**GARAGE IN BLOCK** 