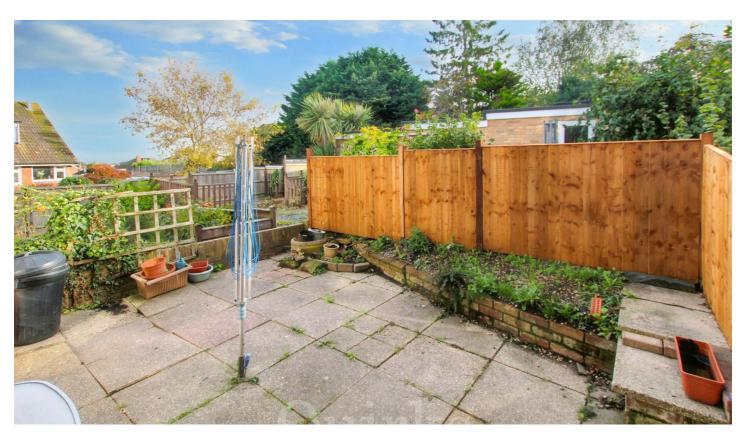

A ground floor one bedroom masionette, with off road parking, garage and South facing courtyard garden, offered for sale with NO ONWARD CHAIN. Please note this property has 47 years remaining on the lease and is therefore suitable for CASH BUYERS ONLY. The accommodation includes a spacious entrance hallway, with built-in cupboard, 12'6 x 10'7 bedroom with built-in wardrobe, bathroom with three piece suite, including bath and electric shower above, lounge / diner and separate kitchen with pedestrian door to the garden. This property is positioned conveniently, for the High Street, with it's range of coffee shops, restaurants and pubs, as well as Billericay Mainline Railway Station. Presenting an excellent opportunity for a downsizer or cash investor, looking for an ideal buy to let property.

Council Tax Band: B

**ENTRANCE HALLWAY** 

BEDROOM 12'6 x 10'7 reducing to 8'7

BATHROOM 6'7 reducing to 5'9 x 6'1

LOUNGE / DINER 16'0 x 10'7

KITCHEN 10'5 x 5'9

SOUTH FACING COURTYARD GARDEN 16'7 x 14'8

**GARAGE IN BLOCK** 