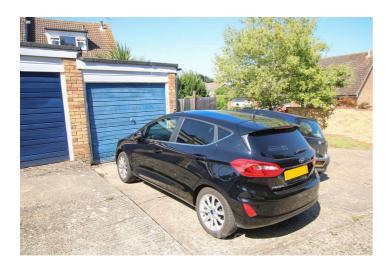

Council Tax Band: B

**ENTRANCE HALLWAY** 

BEDROOM 12'6 x 10'7 reducing to 8'7

BATHROOM 6'7 reducing to 5'9 x 6'1

LOUNGE / DINER 16'0 x 10'7

KITCHEN 10'5 x 5'9

SOUTH FACING COURTYARD GARDEN 16'7 x 14'8

**GARAGE IN BLOCK** 

OFF ROAD PARKING SPACE

NO ONWARD CHAIN

AGENTS NOTE
THIS PROPERTY HAS 47 YEARS REMAINING ON THE
LEASE AND THEREFORE IS SUITABLE FOR CASH
BUYERS ONLY