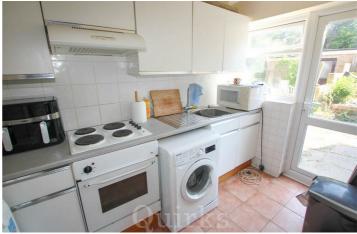

A ground floor one bedroom masionette, with off road parking, garage and South facing courtyard garden, offered for sale with NO ONWARD CHAIN. Please note this property has 47 years remaining on the lease and is therefore suitable for CASH BUYERS ONLY. The accommodation includes a spacious entrance hallway, with built-in cupboard, 12'6 x 10'7 bedroom with built-in wardrobe, bathroom with three piece suite, including bath and electric shower above, lounge / diner and separate kitchen with pedestrian door to the garden. This property is positioned conveniently, for the High Street, with it's range of coffee shops, restaurants and pubs, as well as Billericay Mainline Railway Station. Presenting an excellent opportunity for a downsizer or cash investor, looking for an ideal buy to let property.

#### ENTRANCE HALLWAY

BEDROOM 12'6 x 10'7 reducing to 8'7

BATHROOM 6'7 reducing to 5'9 x 6'1

LOUNGE / DINER 16'0 x 10'7

KITCHEN 10'5 x 5'9

SOUTH FACING COURTYARD GARDEN 16'7 x 14'8

GARAGE IN BLOCK

OFF ROAD PARKING SPACE