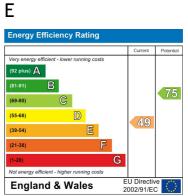

### **EPC** Rating:

KITCHEN LOUNGE/DINER

GROUND FLOOR 454 sq.ft. (42.1 sq.m.) approx.

> TOTAL FLOOR AREA: 454 sq.ft; (42.1 sq.m.) approx. This floor plan is for illustrative purposes only. All representations including measurements, doors, indows and fatures are approximate and NOT TO SCALE. The total floor rein induces all floor space socialed with the property including garages and outbuildings as depicted. Na appliances or services are confirmed as included or tended.