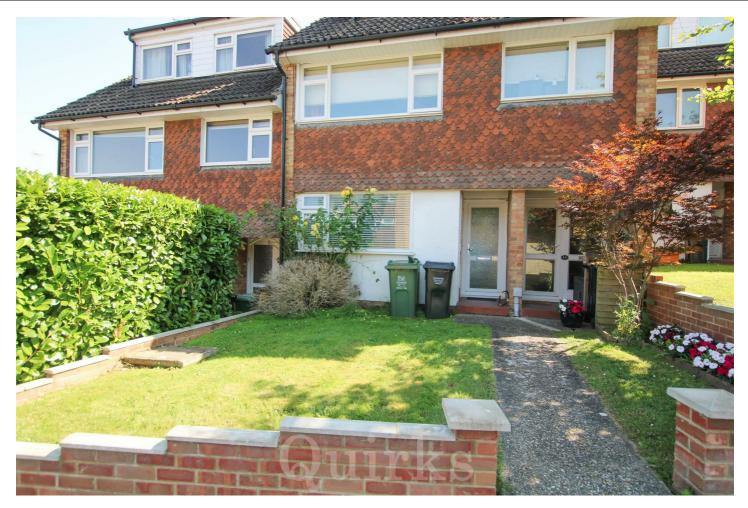

A ground floor one bedroom masionette, with off road parking, garage and South facing courtyard garden, offered for sale with NO ONWARD CHAIN. Please note this property has 47 years remaining on the lease and is therefore suitable for CASH BUYERS ONLY. The accommodation includes a spacious entrance hallway, with built-in cupboard, 12'6 x 10'7 bedroom with built-in wardrobe, bathroom with three piece suite, including bath and electric shower above, lounge / diner and separate kitchen with pedestrian door to the garden. This property is positioned conveniently, for the High Street, with it's range of coffee shops, restaurants and pubs, as well as Billericay Mainline Railway Station. Presenting an excellent opportunity for a downsizer or cash investor, looking for an ideal buy to let property.