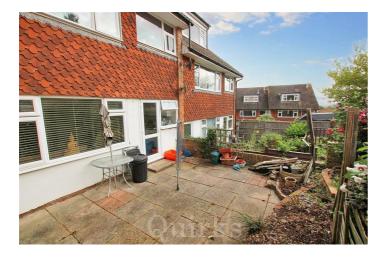

A ground floor one bedroom masionette, with off road parking, garage and South facing courtyard garden, offered for sale with NO ONWARD CHAIN. Please note this property has 47 years remaining on the lease and is therefore suitable for CASH BUYERS ONLY. The accommodation includes a spacious entrance hallway, with built-in cupboard, 12'6 x 10'7 bedroom with built-in wardrobe, bathroom with three piece suite, including bath and electric shower above, lounge / diner and separate kitchen with pedestrian door to the garden. This property is positioned conveniently, for the High Street, with it's range of coffee shops, restaurants and pubs, as well as Billericay Mainline Railway Station. Presenting an excellent opportunity for a downsizer or cash investor, looking for an ideal buy to let property.

#### ENTRANCE HALLWAY

BEDROOM 12'6 x 10'7 reducing to 8'7

BATHROOM 6'7 reducing to 5'9 x 6'1

LOUNGE / DINER 16'0 x 10'7

KITCHEN 10'5 x 5'9

SOUTH FACING COURTYARD GARDEN 16'7 x 14'8

GARAGE IN BLOCK

OFF ROAD PARKING SPACE