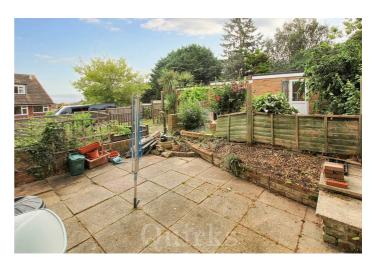

A ground floor one bedroom masionette, with off road parking, garage and South facing courtyard garden, offered for sale with NO ONWARD CHAIN. Please note this property has 47 years remaining on the lease and is therefore suitable for CASH BUYERS ONLY. The accommodation includes a spacious entrance hallway, with built-in cupboard, 12'6 x 10'7 bedroom with built-in wardrobe, bathroom with three piece suite, including bath and electric shower above, lounge / diner and separate kitchen with pedestrian door to the garden. This property is positioned conveniently, for the High Street, with it's range of coffee shops, restaurants and pubs, as well as Billericay Mainline Railway Station. Presenting an excellent opportunity for a downsizer or cash investor, looking for an ideal buy to let property.

#### ENTRANCE HALLWAY

BEDROOM 12'6 x 10'7 reducing to 8'7

BATHROOM 6'7 reducing to 5'9 x 6'1

LOUNGE / DINER 16'0 x 10'7

KITCHEN 10'5 x 5'9

SOUTH FACING COURTYARD GARDEN 16'7 x 14'8

GARAGE IN BLOCK

OFF ROAD PARKING SPACE