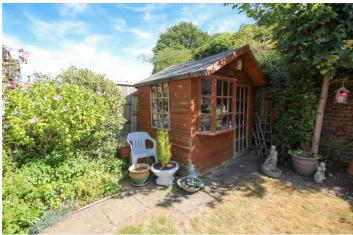

Offered for sale with NO ONWARD CHAIN, is this two double bedroom, semi-detached bungalow, in a highly sought after cul-de-sac, within close proximity of Lake Meadows Park and Billericay Mainline Railway Station. The property is approached via an independent, block paved driveway, with side gate access to the unoverlooked and established rear garden, with patio area, flower & shrub beds and summerhouse to rear boundary. Perfectly suited for downsizers this property offers two spacious bedrooms, with fitted wardrobes to bedroom two, central hallway with loft access, which provides an excellent storage space and scope to extend (STPP) in addition there is a modern shower room, including double width shower, low level W.C, pedestal wash hand basin, extensively tiled walls and two windows to the side aspect. The kitchen has a Vaillant combination gas boiler, four ring gas hob, oven and space for washing machine. Window to side aspect and door to the garden. The naturally light lounge / diner, is dual aspect, measuring 21ft wide, with double glazed patio doors to the garden and a feature fireplace. This central location is within walking distance of convenience shops, takeaways and bus routes.

## SECLUDED EAST FACING REAR GARDEN

**CUL-DE-SAC LOCATION** 

NO ONWARD CHAIN