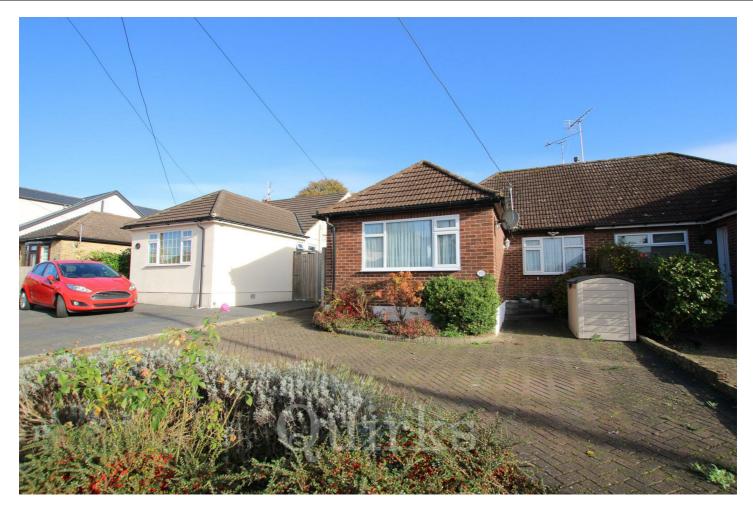

# 23 Lakeside, Billericay, CM12 ONF

Offered for sale with NO ONWARD CHAIN, is this two double bedroom, semi-detached bungalow, in a highly sought after cul-de-sac, within close proximity of Lake Meadows Park and Billericay Mainline Railway Station. The property is approached via an independent, block paved driveway, with side gate access to the unoverlooked and established rear garden, with patio area, flower & shrub beds and summerhouse to rear boundary. Perfectly suited for downsizers this property offers two spacious bedrooms, with fitted wardrobes to bedroom two, central hallway with loft access, which provides an excellent storage space and scope to extend (STPP) in addition there is a modern shower room, including double width shower, low level W.C, pedestal wash hand basin, extensively tiled walls and two windows to the side aspect. The kitchen has a Vaillant combination gas boiler, four ring gas hob, oven and space for washing machine. Window to side aspect and door to the garden. The naturally light lounge / diner, is dual aspect, measuring 21ft wide, with double glazed patio doors to the garden and a feature fireplace. This central location is within walking distance of convenience shops, takeaways and bus routes.

## SECLUDED EAST FACING REAR GARDEN

**CUL-DE-SAC LOCATION** 

NO ONWARD CHAIN