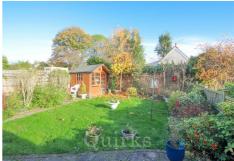

Offered for sale with NO ONWARD CHAIN, is this two double bedroom, semi-detached bungalow, in a highly sought after cul-de-sac, within close proximity of Lake Meadows Park and Billericay Mainline Railway Station. The property is approached via an independent, block paved driveway, with side gate access to the unoverlooked and established rear garden, with patio area, flower & shrub beds and summerhouse to rear boundary. Perfectly suited for downsizers this property offers two spacious bedrooms, with fitted wardrobes to bedroom two, central hallway with loft access, which provides an excellent storage space and scope to extend (STPP) in addition there is a modern shower room, including double width shower, low level W.C, pedestal wash hand basin, extensively tiled walls and two windows to the side aspect. The kitchen has a Vaillant combination gas boiler, four ring gas hob, oven and space for washing machine. Window to side aspect and door to the garden. The naturally light lounge / diner, is dual aspect, measuring 21ft wide, with double glazed patio doors to the garden and a feature fireplace. This central location is within walking distance of convenience shops, takeaways and bus routes.

## SECLUDED EAST FACING REAR GARDEN

**CUL-DE-SAC LOCATION** 

NO ONWARD CHAIN