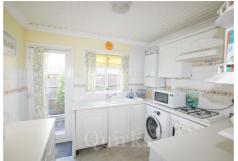

Offered for sale with NO ONWARD CHAIN, is this two double bedroom, semi-detached bungalow, in a highly sought after cul-de-sac, within close proximity of Lake Meadows Park and Billericay Mainline Railway Station. The property is approached via an independent, block paved driveway, with side gate access to the unoverlooked and established rear garden, with patio area, flower & shrub beds and summerhouse to rear boundary. Perfectly suited for downsizers this property offers two spacious bedrooms, with fitted wardrobes to bedroom two, central hallway with loft access, which provides an excellent storage space and scope to extend (STPP) in addition there is a modern shower room, including double width shower, low level W.C, pedestal wash hand basin, extensively tiled walls and two windows to the side aspect. The kitchen has a Vaillant combination gas boiler, four ring gas hob, oven and space for washing machine. Window to side aspect and door to the garden. The naturally light lounge / diner, is dual aspect, measuring 21ft wide, with double glazed patio doors to the garden and a feature fireplace. This central location is within walking distance of convenience shops, takeaways and bus routes.

Council Tax Band<sup>•</sup> D

ENTRANCE HALLWAY 14'8 x 5'7 reducing to 2'10"

BEDROOM ONE 11'7 x 10'11

BEDROOM TWO 10'11 x 9'1

SHOWER ROOM 7'4 x 5'6

KITCHEN 9'9 x 8'3

LOUNGE / DINER 21'1 x 11'0 reducing to 8'1