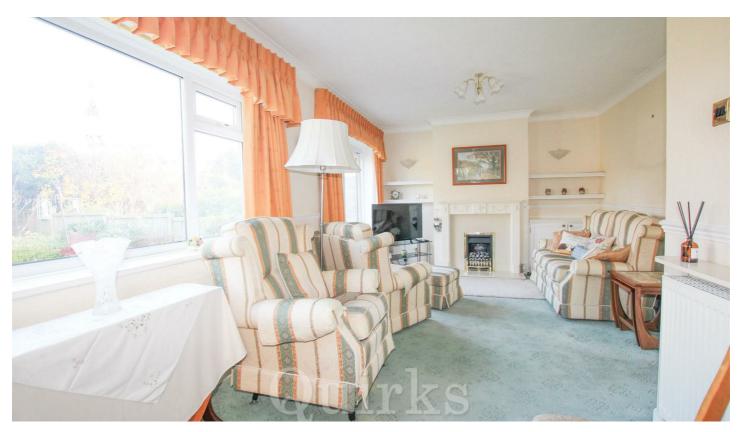

Offered for sale with NO ONWARD CHAIN, is this two double bedroom, semi-detached bungalow, in a highly sought after cul-de-sac, within close proximity of Lake Meadows Park and Billericay Mainline Railway Station. The property is approached via an independent, block paved driveway, with side gate access to the unoverlooked and established rear garden, with patio area, flower & shrub beds and summerhouse to rear boundary. Perfectly suited for downsizers this property offers two spacious bedrooms, with fitted wardrobes to bedroom two, central hallway with loft access, which provides an excellent storage space and scope to extend (STPP) in addition there is a modern shower room, including double width shower, low level W.C, pedestal wash hand basin, extensively tiled walls and two windows to the side aspect. The kitchen has a Vaillant combination gas boiler, four ring gas hob, oven and space for washing machine. Window to side aspect and door to the garden. The naturally light lounge / diner, is dual aspect, measuring 21ft wide, with double glazed patio doors to the garden and a feature fireplace. This central location is within walking distance of convenience shops, takeaways and bus routes.

Council Tax Band<sup>•</sup> D

ENTRANCE HALLWAY 14'8 x 5'7 reducing to 2'10"

BEDROOM ONE 11'7 x 10'11

BEDROOM TWO 10'11 x 9'1

SHOWER ROOM 7'4 x 5'6

KITCHEN 9'9 x 8'3

LOUNGE / DINER 21'1 x 11'0 reducing to 8'1