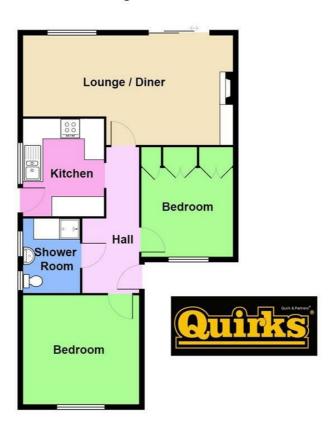

Offered for sale with NO ONWARD CHAIN, is this two double bedroom, semi-detached bungalow, in a highly sought after cul-de-sac, within close proximity of Lake Meadows Park and Billericay Mainline Railway Station. The property is approached via an independent, block paved driveway, with side gate access to the unoverlooked and established rear garden, with patio area, flower & shrub beds and summerhouse to rear boundary. Perfectly suited for downsizers this property offers two spacious bedrooms, with fitted wardrobes to bedroom two, central hallway with loft access, which provides an excellent storage space and scope to extend (STPP) in addition there is a modern shower room, including double width shower, low level W.C, pedestal wash hand basin, extensively tiled walls and two windows to the side aspect. The kitchen has a Vaillant combination gas boiler, four ring gas hob, oven and space for washing machine. Window to side aspect and door to the garden. The naturally light lounge / diner, is dual aspect, measuring 21ft wide, with double glazed patio doors to the garden and a feature fireplace. This central location is within walking distance of convenience shops, takeaways and bus routes.

Council Tax Band<sup>•</sup> D

ENTRANCE HALLWAY 14'8 x 5'7 reducing to 2'10"

BEDROOM ONE 11'7 x 10'11

BEDROOM TWO 10'11 x 9'1

SHOWER ROOM 7'4 x 5'6

KITCHEN 9'9 x 8'3

LOUNGE / DINER 21'1 x 11'0 reducing to 8'1

#### Bungalow

Total Area: 59.6 m<sup>2</sup> ... 642 ft<sup>2</sup>

Whilst every effort has been made to ensure accuracy, measurements of doors, windows and other items are approximate and no responsibility is taken for any error, omission or mis statement. This plan is for illustrative purposes and so only be used as such.