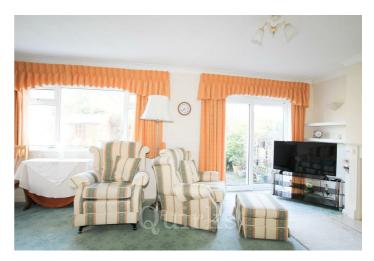

Offered for sale with NO ONWARD CHAIN, is this two double bedroom, semi-detached bungalow, in a highly sought after cul-de-sac, within close proximity of Lake Meadows Park and Billericay Mainline Railway Station. The property is approached via an independent, block paved driveway, with side gate access to the unoverlooked and established rear garden, with patio area, flower & shrub beds and summerhouse to rear boundary. Perfectly suited for downsizers this property offers two spacious bedrooms, with fitted wardrobes to bedroom two, central hallway with loft access, which provides an excellent storage space and scope to extend (STPP) in addition there is a modern shower room, including double width shower, low level W.C, pedestal wash hand basin, extensively tiled walls and two windows to the side aspect. The kitchen has a Vaillant combination gas boiler, four ring gas hob, oven and space for washing machine. Window to side aspect and door to the garden. The naturally light lounge / diner, is dual aspect, measuring 21ft wide, with double glazed patio doors to the garden and a feature fireplace. This central location is within walking distance of convenience shops, takeaways and bus routes.

Council Tax Band<sup>•</sup> D

ENTRANCE HALLWAY 14'8 x 5'7 reducing to 2'10"

BEDROOM ONE 11'7 x 10'11

BEDROOM TWO 10'11 x 9'1

SHOWER ROOM 7'4 x 5'6

KITCHEN 9'9 x 8'3

LOUNGE / DINER 21'1 x 11'0 reducing to 8'1