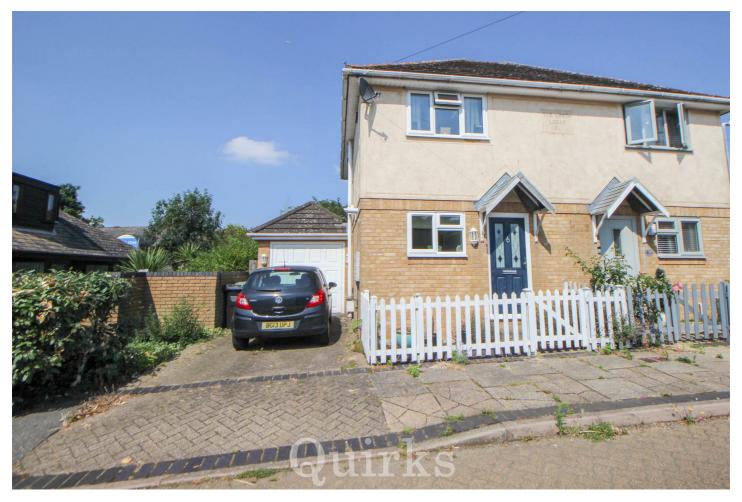

## 4 Heath Close, Billericay, CM12 9NW

## Guide Price £375,000

- CUL-DE-SAC LOCATION
- TWO BEDROOMS
- EXTENDED TO REAR
- DOWNSTAIRS W.C
- GARAGE

- SEMI DETACHED HOUSE
- NEAR TO SCHOOLS & HIGH ST.
- MODERN KITCHEN & BATHROOM
- GARDEN SPACE
- DRIVEWAY FOR ONE CAR

Situated within easy walking distance of Billericay High Street, Railway Station, and a nearby park, this charming two-bedroom semi-detached house offers a comfortable and convenient lifestyle. The property features a garage and driveway for one car. Upon entry, you are greeted by an entrance hall leading to a modern kitchen on the left. The kitchen is well-equipped with space for appliances including a fridge/freezer, oven with hob, washing machine, and dishwasher. The hallway then guides you to a spacious lounge that seamlessly flows into an extension added by the current owner. This additional living space is ideal for use as a dining area and also provides access to a downstairs toilet and an integral door to the garage. On the first floor, you will find two double bedrooms separated by a modern family bathroom. Externally, the property boasts an attractive garden, which commences with a patio area and is then laid to lawn, perfect for outdoor relaxation and entertainment. The house has been meticulously maintained, ensuring it is in immaculate condition. The location is ideal for those wanting to be within a stone's throw of Billericay's amenities, making it a highly desirable home.