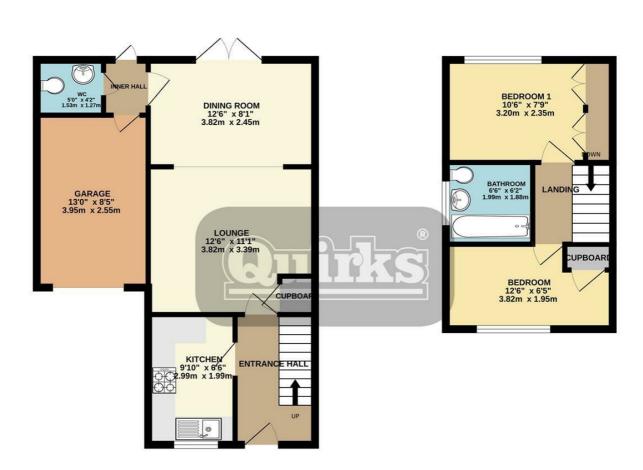

Council Tax Band:

Entrance Hall 10'3 x 6'0

Bathroom 6'2 x 5'9

Kitchen 9'7 x 6'2 Bedroom Two 12'6 x 6'5

Lounge 12'6 x 11'2 Garden

Dining Area 12'1 x 8'2

Garage

Inner Hall

4'2 x 3'4

Downstairs W.C

5'0 x 3'3

Bedroom One 12'7 x 7'9

## **EPC** Rating:

GROUND FLOOR 1ST FLOOR

This floor plan is for illustrative purposes only. All representations including measurements, doors, windows and futures are approximate and NOT TO SCALE. The total floor area includes all floor space associated with the property including garages and outbuildings as depicted. No appliances or servicer are confirmed as included or tested.