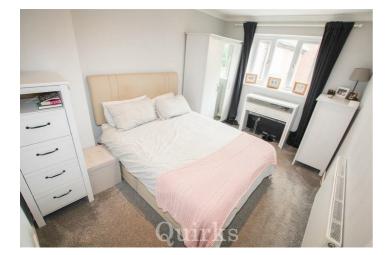

Tucked away in a quiet walkway in the ever-popular Queens Park Development, this three-bedroom, semidetached family home offers a perfect blend of comfort and convenience. Upon entry, a spacious hallway leads to the lounge, providing ample space for a three-seater sofa and additional furniture. The modern kitchen/dining room follows, featuring integrated appliances such as a fridge, freezer, dishwasher, washing machine, oven, and hob, along with ample space for a six-seater table. On the first floor, you'll find three bedrooms, all with built-in storage. Bedrooms one and two are doubles, while bedroom three is a good-sized single. The landing includes an airing cupboard, access to the loft, and entry to the family bathroom, which comprises a three-piece white suite. The real highlight of this home is the southwest-facing garden, measuring 71 ft x 70 ft at its widest points. It commences with a patio area and extends to a large lawn thereafter, offering plenty of space for an extension (subject to planning) or simply enjoying the expansive outdoor area. The garden also provides direct access to the garage, located in a block, and the parking spaces beyond.

# 🛱 3 👾 1 🖽 1 💻 D

Council Tax Band:

Entrance Hall 6'4 x 6'3

Lounge 15'5" > 9'3" x 12'4" > 29'6"'32'9"

Kitchen / Dining Room 15'9 x 9'8

Landing 9'6 x 6'5

Bedroom One 13'6 x 9'12

Bedroom Two 9'11 x 9'7 Bedroom Three 9'3" > 7'1 x 6'5"