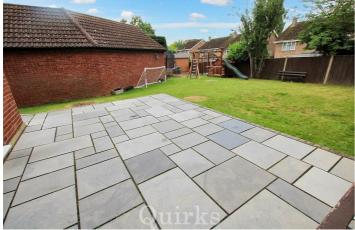

Tucked away in a quiet walkway in the ever-popular Queens Park Development, this three-bedroom, semidetached family home offers a perfect blend of comfort and convenience. Upon entry, a spacious hallway leads to the lounge, providing ample space for a three-seater sofa and additional furniture. The modern kitchen/dining room follows, featuring integrated appliances such as a fridge, freezer, dishwasher, washing machine, oven, and hob, along with ample space for a six-seater table. On the first floor, you'll find three bedrooms, all with built-in storage. Bedrooms one and two are doubles, while bedroom three is a good-sized single. The landing includes an airing cupboard, access to the loft, and entry to the family bathroom, which comprises a three-piece white suite. The real highlight of this home is the southwest-facing garden, measuring 71 ft x 70 ft at its widest points. It commences with a patio area and extends to a large lawn thereafter, offering plenty of space for an extension (subject to planning) or simply enjoying the expansive outdoor area. The garden also provides direct access to the garage, located in a block, and the parking spaces beyond.

South West facing garden 71" > 45 x 74