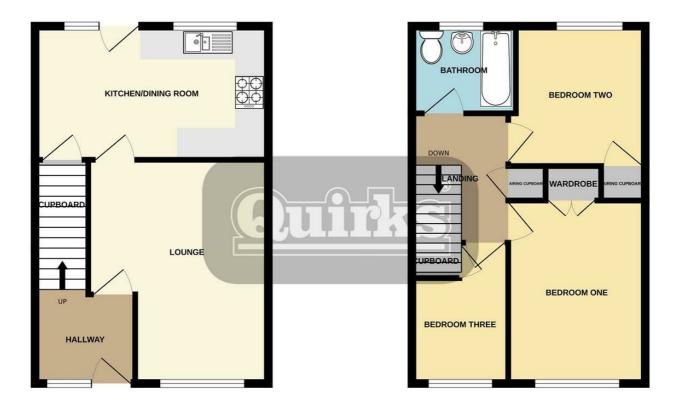

Tucked away in a quiet walkway in the ever-popular Queens Park Development, this three-bedroom, semidetached family home offers a perfect blend of comfort and convenience. Upon entry, a spacious hallway leads to the lounge, providing ample space for a three-seater sofa and additional furniture. The modern kitchen/dining room follows, featuring integrated appliances such as a fridge, freezer, dishwasher, washing machine, oven, and hob, along with ample space for a six-seater table. On the first floor, you'll find three bedrooms, all with built-in storage. Bedrooms one and two are doubles, while bedroom three is a good-sized single. The landing includes an airing cupboard, access to the loft, and entry to the family bathroom, which comprises a three-piece white suite. The real highlight of this home is the southwest-facing garden, measuring 71 ft x 70 ft at its widest points. It commences with a patio area and extends to a large lawn thereafter, offering plenty of space for an extension (subject to planning) or simply enjoying the expansive outdoor area. The garden also provides direct access to the garage, located in a block, and the parking spaces beyond.

# 🛱 3 👾 1 🖽 1 💻 D

Council Tax Band:

Entrance Hall 6'4 x 6'3

Lounge 15'5" > 9'3" x 12'4" > 29'6"'32'9"

Kitchen / Dining Room 15'9 x 9'8

Landing 9'6 x 6'5

Bedroom One 13'6 x 9'12

Bedroom Two 9'11 x 9'7 Bedroom Three 9'3" > 7'1 x 6'5"

South West facing garden 71" > 45 x 74

### EPC Rating:

GROUND FLOOR 391 sq.ft. (36.3 sq.m.) approx. 1ST FLOOR 391 sq.ft. (36.3 sq.m.) approx.

TOTAL FLOOR AREA : 782 sq.ft. (72.7 sq.m.) approx. This floor plan is for illustrative purposes only. All representations including measurements, doors, adows and fixtures are approximate and NOT TO SCALE. The total floor area includes all floor space socialed with the property including garages and outbuildings as depicted. No appliances or services are confirmed as included or tested. Made with Metropic x2024