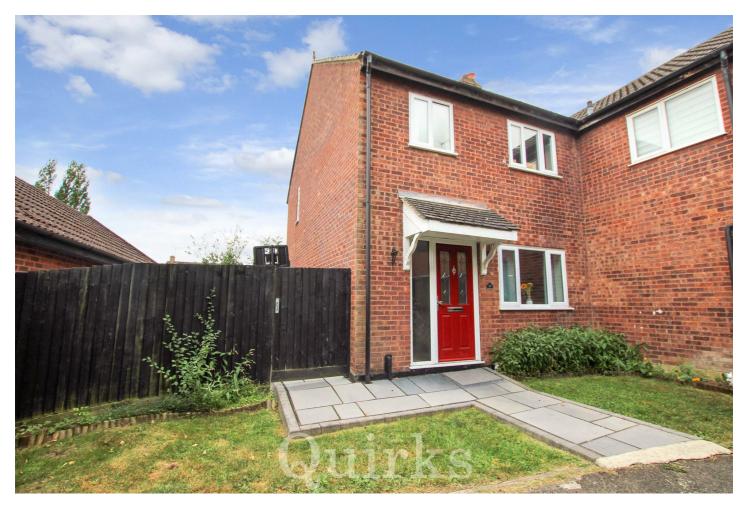

## 18 Trafalgar Way, Billericay, CM12 OUT

### Offers In Excess Of £415,000

- THREE BEDROOMS
- LARGE GARDEN
- GARAGE IN BLOCK
- MODERN KITCHEN
- SCOPE FOR EXTENSION (STP)

- SEMI DETACHED HOUSE
- ACCESS TO GARAGE
- OFF STREET PARKING
- CLOSE TO LOCAL SCHOOLS

Tucked away in a quiet walkway in the ever-popular Queens Park Development, this three-bedroom, semidetached family home offers a perfect blend of comfort and convenience. Upon entry, a spacious hallway leads to the lounge, providing ample space for a three-seater sofa and additional furniture. The modern kitchen/dining room follows, featuring integrated appliances such as a fridge, freezer, dishwasher, washing machine, oven, and hob, along with ample space for a six-seater table. On the first floor, you'll find three bedrooms, all with built-in storage. Bedrooms one and two are doubles, while bedroom three is a good-sized single. The landing includes an airing cupboard, access to the loft, and entry to the family bathroom, which comprises a three-piece white suite. The real highlight of this home is the southwest-facing garden, measuring 71 ft x 70 ft at its widest points. It commences with a patio area and extends to a large lawn thereafter, offering plenty of space for an extension (subject to planning) or simply enjoying the expansive outdoor area. The garden also provides direct access to the garage, located in a block, and the parking spaces beyond.