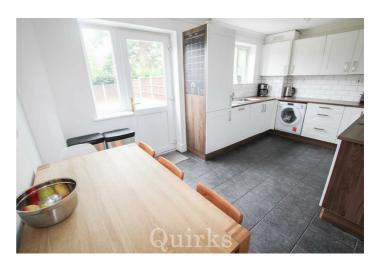

Tucked away in a quiet walkway in the ever-popular Queens Park Development, this three-bedroom, semidetached family home offers a perfect blend of comfort and convenience. Upon entry, a spacious hallway leads to the lounge, providing ample space for a three-seater sofa and additional furniture. The modern kitchen/dining room follows, featuring integrated appliances such as a fridge, freezer, dishwasher, washing machine, oven, and hob, along with ample space for a six-seater table. On the first floor, you'll find three bedrooms, all with built-in storage. Bedrooms one and two are doubles, while bedroom three is a good-sized single. The landing includes an airing cupboard, access to the loft, and entry to the family bathroom, which comprises a three-piece white suite. The real highlight of this home is the southwest-facing garden, measuring 71 ft x 70 ft at its widest points. It commences with a patio area and extends to a large lawn thereafter, offering plenty of space for an extension (subject to planning) or simply enjoying the expansive outdoor area. The garden also provides direct access to the garage, located in a block, and the parking spaces beyond.