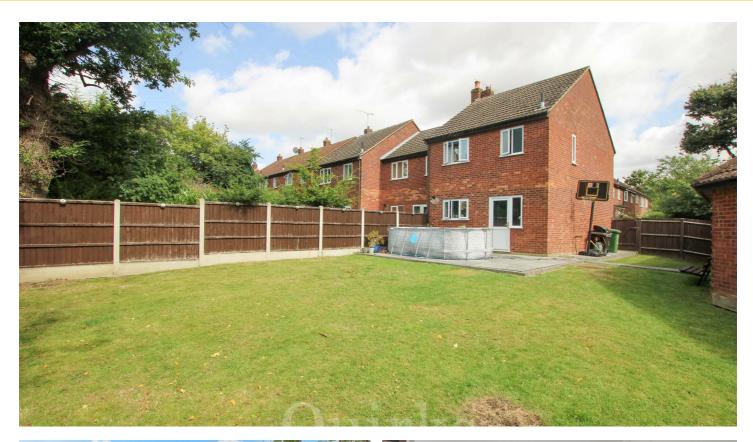

Tucked away in a quiet walkway in the ever-popular Queens Park Development, this three-bedroom, semidetached family home offers a perfect blend of comfort and convenience. Upon entry, a spacious hallway leads to the lounge, providing ample space for a three-seater sofa and additional furniture. The modern kitchen/dining room follows, featuring integrated appliances such as a fridge, freezer, dishwasher, washing machine, oven, and hob, along with ample space for a six-seater table. On the first floor, you'll find three bedrooms, all with built-in storage. Bedrooms one and two are doubles, while bedroom three is a good-sized single. The landing includes an airing cupboard, access to the loft, and entry to the family bathroom, which comprises a three-piece white suite. The real highlight of this home is the southwest-facing garden, measuring 71 ft x 70 ft at its widest points. It commences with a patio area and extends to a large lawn thereafter, offering plenty of space for an extension (subject to planning) or simply enjoying the expansive outdoor area. The garden also provides direct access to the garage, located in a block, and the parking spaces beyond.

South West facing garden 71" > 45 x 74