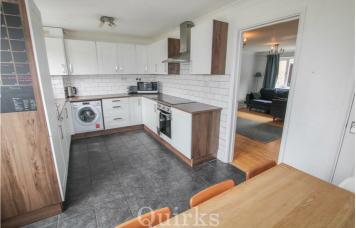

Tucked away in a quiet walkway in the ever-popular Queens Park Development, this three-bedroom, semidetached family home offers a perfect blend of comfort and convenience. Upon entry, a spacious hallway leads to the lounge, providing ample space for a three-seater sofa and additional furniture. The modern kitchen/dining room follows, featuring integrated appliances such as a fridge, freezer, dishwasher, washing machine, oven, and hob, along with ample space for a six-seater table. On the first floor, you'll find three bedrooms, all with built-in storage. Bedrooms one and two are doubles, while bedroom three is a good-sized single. The landing includes an airing cupboard, access to the loft, and entry to the family bathroom, which comprises a three-piece white suite. The real highlight of this home is the southwest-facing garden, measuring 71 ft x 70 ft at its widest points. It commences with a patio area and extends to a large lawn thereafter, offering plenty of space for an extension (subject to planning) or simply enjoying the expansive outdoor area. The garden also provides direct access to the garage, located in a block, and the parking spaces beyond.