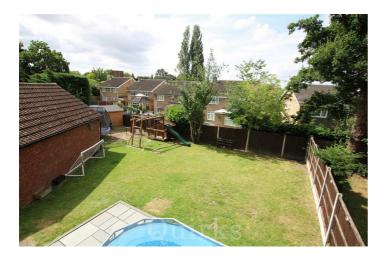

Tucked away in a quiet walkway in the ever-popular Queens Park Development, this three-bedroom, semidetached family home offers a perfect blend of comfort and convenience. Upon entry, a spacious hallway leads to the lounge, providing ample space for a three-seater sofa and additional furniture. The modern kitchen/dining room follows, featuring integrated appliances such as a fridge, freezer, dishwasher, washing machine, oven, and hob, along with ample space for a six-seater table. On the first floor, you'll find three bedrooms, all with built-in storage. Bedrooms one and two are doubles, while bedroom three is a good-sized single. The landing includes an airing cupboard, access to the loft, and entry to the family bathroom, which comprises a three-piece white suite. The real highlight of this home is the southwest-facing garden, measuring 71 ft x 70 ft at its widest points. It commences with a patio area and extends to a large lawn thereafter, offering plenty of space for an extension (subject to planning) or simply enjoying the expansive outdoor area. The garden also provides direct access to the garage, located in a block, and the parking spaces beyond.

South West facing garden 71" > 45 x 74