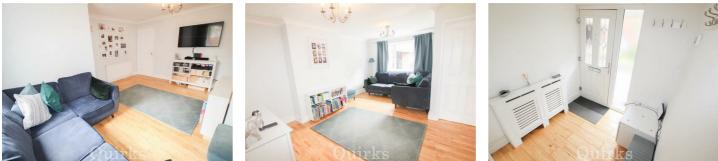

Tucked away in a quiet walkway in the ever-popular Queens Park Development, this three-bedroom, semidetached family home offers a perfect blend of comfort and convenience. Upon entry, a spacious hallway leads to the lounge, providing ample space for a three-seater sofa and additional furniture. The modern kitchen/dining room follows, featuring integrated appliances such as a fridge, freezer, dishwasher, washing machine, oven, and hob, along with ample space for a six-seater table. On the first floor, you'll find three bedrooms, all with built-in storage. Bedrooms one and two are doubles, while bedroom three is a good-sized single. The landing includes an airing cupboard, access to the loft, and entry to the family bathroom, which comprises a three-piece white suite. The real highlight of this home is the southwest-facing garden, measuring 71 ft x 70 ft at its widest points. It commences with a patio area and extends to a large lawn thereafter, offering plenty of space for an extension (subject to planning) or simply enjoying the expansive outdoor area. The garden also provides direct access to the garage, located in a block, and the parking spaces beyond.

# 🛱 3 👾 1 🖽 1 💻 D

Council Tax Band:

Entrance Hall 6'4 x 6'3

Lounge 15'5" > 9'3" x 12'4" > 29'6"'32'9"

Kitchen / Dining Room 15'9 x 9'8

Landing 9'6 x 6'5

Bedroom One 13'6 x 9'12

Bedroom Two 9'11 x 9'7 Bedroom Three 9'3" > 7'1 x 6'5"