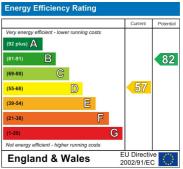

### EPC Rating:

GROUND FLOOR 391 sq.ft. (36.3 sq.m.) approx. 1ST FLOOR 391 sq.ft. (36.3 sq.m.) approx.

TOTAL FLOOR AREA : 782 sq.ft. (72.7 sq.m.) approx. This floor plan is for illustrative purposes only. All representations including measurements, doors, adows and fixtures are approximate and NOT TO SCALE. The total floor area includes all floor space socialed with the property including garages and outbuildings as depicted. No appliances or services are confirmed as included or tested. Made with Metropic x2024