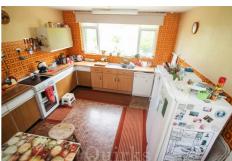

12'3" x 10'1"

**LOUNGE** 

16'5" x 15'11"

**KITCHEN** 

13'5" x 12'

**LANDING** 

23'1" reducing to 8'5" x 17'6" reducing to 6'9"

**BEDROOM ONE** 