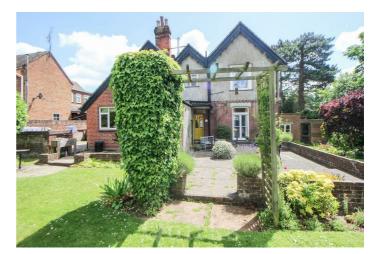

## 184 Western Road, Billericay, CM12 9JD

A MUCH LOVED DETACHED EDWARDIAN HOME WHICH HAS BEEN IN THE CURRENT FAMILY FOR 50 YEARS, OFFERING SCOPE TO CREATE AN IMMENSE BESPOKE FAMILY HOME. From the moment you step into the imposing entrance hall with it's magnificent staircase, you cannot fail but to be impressed by the grandeur of this superb period home, conjuring up images on a bygone era. On the ground floor are four reception rooms, many with original features, a ground floor shower room and fitted kitchen. A door from the rear of the entrance hall takes you into the beautiful landscaped rear garden. The feeling of space continues on the first floor with the sizeable landing with ornate coving and picture rail. There are four double bedrooms and a family bathroom on this floor. Externally, a long sweeping drive leads to the Double Garage. Side access leads to the large and well maintained rear garden, with a large paved patio, ideal for entertaining, wrapping round to one side with a large outbuilding. There is also a boiler room, and various shrubs and display beds. THIS PROPERTY MUST BE VIEWED TO BE FULLY APPRECIATED.