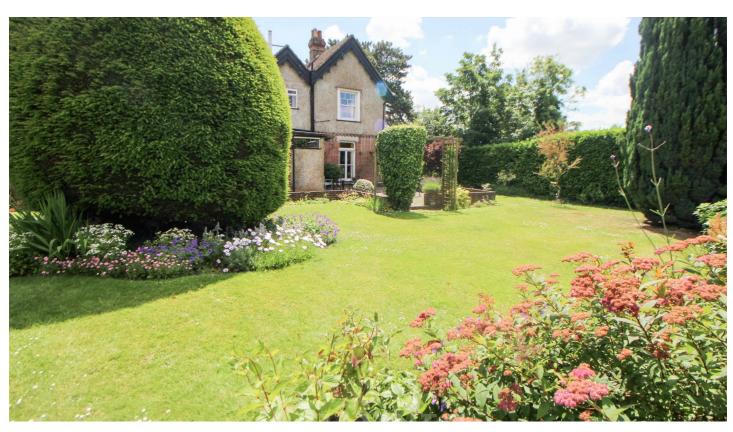

A MUCH LOVED DETACHED EDWARDIAN HOME WHICH HAS BEEN IN THE CURRENT FAMILY FOR 50 YEARS, OFFERING SCOPE TO CREATE AN IMMENSE BESPOKE FAMILY HOME. From the moment you step into the imposing entrance hall with it's magnificent staircase, you cannot fail but to be impressed by the grandeur of this superb period home, conjuring up images on a bygone era. On the ground floor are four reception rooms, many with original features, a ground floor shower room and fitted kitchen. A door from the rear of the entrance hall takes you into the beautiful landscaped rear garden. The feeling of space continues on the first floor with the sizeable landing with ornate coving and picture rail. There are four double bedrooms and a family bathroom on this floor. Externally, a long sweeping drive leads to the Double Garage. Side access leads to the large and well maintained rear garden, with a large paved patio, ideal for entertaining, wrapping round to one side with a large outbuilding. There is also a boiler room, and various shrubs and display beds. THIS PROPERTY MUST BE VIEWED TO BE FULLY APPRECIATED.

10'6" x 9'

**BOILER ROOM** 

13'10 x 4'8"

**OUTBUILDING** 

14'3" x 6'9"

**DOUBLE GARAGE** 

SWEEPING DRIVEWAY FOR MULTIPLE VEHICLES

LARGE LANDSCAPED REAR GARDEN