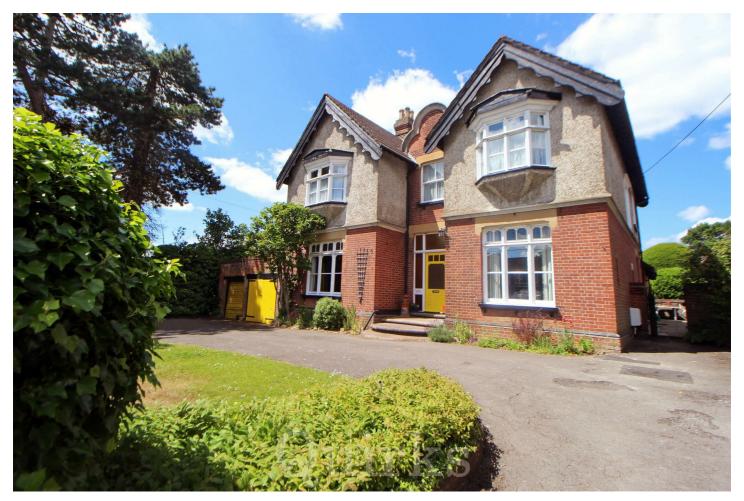

## 184 Western Road, Billericay, CM12 9JD

A MUCH LOVED DETACHED EDWARDIAN HOME WHICH HAS BEEN IN THE CURRENT FAMILY FOR 50 YEARS, OFFERING SCOPE TO CREATE AN IMMENSE BESPOKE FAMILY HOME. From the moment you step into the imposing entrance hall with it's magnificent staircase, you cannot fail but to be impressed by the grandeur of this superb period home, conjuring up images on a bygone era. On the ground floor are four reception rooms, many with original features, a ground floor shower room and fitted kitchen. A door from the rear of the entrance hall takes you into the beautiful landscaped rear garden. The feeling of space continues on the first floor with the sizeable landing with ornate coving and picture rail. There are four double bedrooms and a family bathroom on this floor. Externally, a long sweeping drive leads to the Double Garage. Side access leads to the large and well maintained rear garden, with a large paved patio, ideal for entertaining, wrapping round to one side with a large outbuilding. There is also a boiler room, and various shrubs and display beds. THIS PROPERTY MUST BE VIEWED TO BE FULLY APPRECIATED.