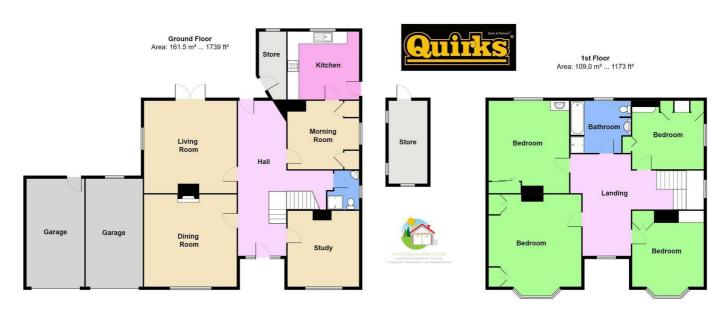

Council Tax Band: F

**ENTRANCE HALL** 

26'10" x 16'6" reducing to 8'4"

STUDY / OFFICE

12'11" x 12'1"

**GROUND FLOOR SHOWER ROOM** 

6'11" x 5'

MORNING ROOM

12'3" x 10'1"

**LOUNGE** 

16'5" x 15'11"

**KITCHEN** 

13'5" x 12'

**LANDING** 

23'1" reducing to 8'5" x 17'6" reducing to 6'9"

**BEDROOM ONE** 

16'1" x 16'

BEDROOM TWO

16' x 13'10"

**BEDROOM THREE** 

13' x 12'

**BEDROOM FOUR** 

12' x 8'10"

**BATHROOM** 

10'6" x 9'

**BOILER ROOM** 

13'10 x 4'8"

**OUTBUILDING** 

14'3" x 6'9"

**DOUBLE GARAGE** 

SWEEPING DRIVEWAY FOR MULTIPLE VEHICLES

LARGE LANDSCAPED REAR GARDEN