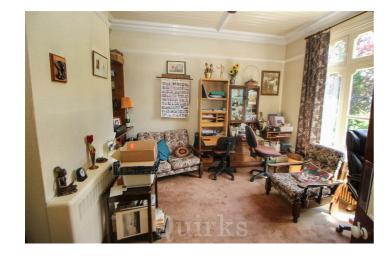

Council Tax Band: F

**ENTRANCE HALL** 

26'10" x 16'6" reducing to 8'4"

STUDY / OFFICE

12'11" x 12'1"

**GROUND FLOOR SHOWER ROOM** 

6'11" x 5'

MORNING ROOM