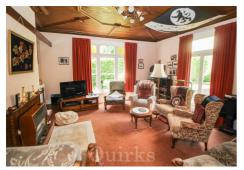

12'3" x 10'1"

**LOUNGE** 

16'5" x 15'11"

**KITCHEN** 

13'5" x 12'

**LANDING** 

23'1" reducing to 8'5" x 17'6" reducing to 6'9"

**BEDROOM ONE** 