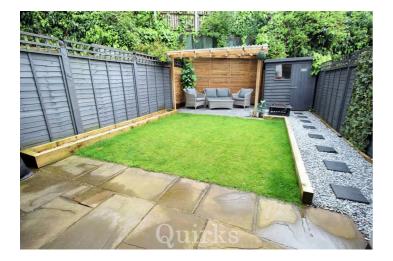

## Offers In Excess Of £390,000

- TWO BEDROOMS
- IMMACULATELY PRESENTED
- MODERN KITCHEN
- BUILT IN WARDROBES
- TWO PARKING SPACES

- SEMI DETACHED
- OPEN PLAN
- TWO DOUBLE BEDROOMS
- LANDSCAPED GARDEN

VIEWING AN ABSLOUTE MUST to fully appreciate this stunning two bedroom semi-detached house benefitting from a ground floor rear extension. Once inside the entrance porch, a door leads into the very spacious lounge / diner, stairs rising to the first floor with cupboard under, open to Study Area, perfect for those currently working from home, utility area with wall mounted boiler and plumbing for automatic washing machine. The contemporary kitchen has double glazed door and window onto the rear garden, range of fitted "high gloss" eye level units and base level units with earth stone work surface over incorporation one and a half bowl sink unit with mixer tap, built in electric oven with microwave over, four ring electric hob with extractor fan over, space for fridge freezer, coved cornice to smooth ceiling with downlighters, radiator. On the first floor the landing has loft access, airing cupboard housing hot water cylinder, coved cornice to smooth ceiling, doors to two bedrooms, both having double glazed windows, with bedroom two having fitted wardrobes, modern bathroom with white suite comprising panelled bath mixer tap and shower over with rainforest shower head, vanity wash hand basin, low level W.C, heated towel rail, extractor fan, extractor fan, smooth ceiling with downlighters and part tiled walls. Externally the property has a shingled display area to the front with pathway leading to entrance door side access with gate leading into the recently landscaped rear garden. The property benefits from two allocated parking

Council Tax Band: C

Lounge / Diner 17'4 x 9'3

Kitchen 13'11 x 8'10

Study Area 7'2 x 5'1

Utility Area 7'2 x 2'3

Bedroom One 10'4 x 10'

Bedroom Two 8'7 x 7'3 plus built in wardrobes Bathroom 6'11 x 6'7

Rear Garden 30'00 Two Parking Spaces