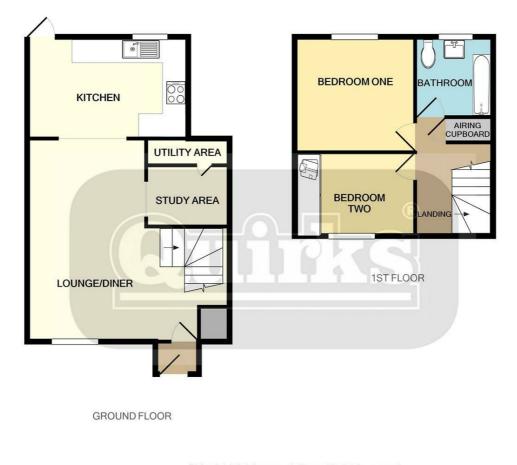

## Offers In Excess Of £390,000

- TWO BEDROOMS
- IMMACULATELY PRESENTED
- MODERN KITCHEN
- BUILT IN WARDROBES
- TWO PARKING SPACES

- SEMI DETACHED
- OPEN PLAN
- TWO DOUBLE BEDROOMS
- LANDSCAPED GARDEN

VIEWING AN ABSLOUTE MUST to fully appreciate this stunning two bedroom semi-detached house benefitting from a ground floor rear extension. Once inside the entrance porch, a door leads into the very spacious lounge / diner, stairs rising to the first floor with cupboard under, open to Study Area, perfect for those currently working from home, utility area with wall mounted boiler and plumbing for automatic washing machine. The contemporary kitchen has double glazed door and window onto the rear garden, range of fitted "high gloss" eye level units and base level units with earth stone work surface over incorporation one and a half bowl sink unit with mixer tap, built in electric oven with microwave over, four ring electric hob with extractor fan over, space for fridge freezer, coved cornice to smooth ceiling with downlighters, radiator. On the first floor the landing has loft access, airing cupboard housing hot water cylinder, coved cornice to smooth ceiling, doors to two bedrooms, both having double glazed windows, with bedroom two having fitted wardrobes, modern bathroom with white suite comprising panelled bath mixer tap and shower over with rainforest shower head, vanity wash hand basin, low level W.C, heated towel rail, extractor fan, extractor fan, smooth ceiling with downlighters and part tiled walls. Externally the property has a shingled display area to the front with pathway leading to entrance door side access with gate leading into the recently landscaped rear garden. The property benefits from two allocated parking

Council Tax Band: C

Lounge / Diner 17'4 x 9'3

Kitchen 13'11 x 8'10

Study Area 7'2 x 5'1

Utility Area 7'2 x 2'3

Bedroom One 10'4 x 10'

Bedroom Two 8'7 x 7'3 plus built in wardrobes Bathroom 6'11 x 6'7

Rear Garden 30'00 Two Parking Spaces

## **EPC** Rating:

This floor plan is for illustrative purposes only. All representations including measurements, doors, windows and fixtures are approximate and NOT TO SCALE. The total floor area includes floor space associated with the ropretry including garages and outbuildings as depicted. No appliances or services are confirmed as included or tested. Made with Metroniv 2007