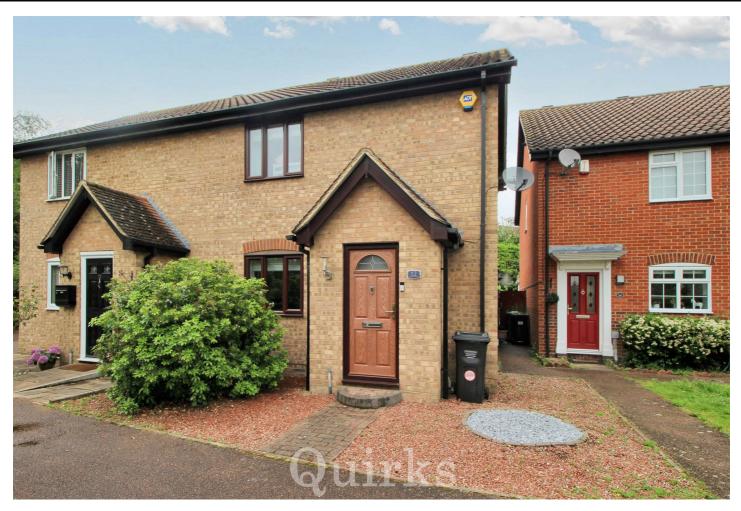

## 12 Hammonds Lane, Billericay, CM11 2SZ

## Offers In Excess Of £390,000

- TWO BEDROOMS
- IMMACULATELY PRESENTED
- MODERN KITCHEN
- BUILT IN WARDROBES
- TWO PARKING SPACES

- SEMI DETACHED
- OPEN PLAN
- TWO DOUBLE BEDROOMS
- LANDSCAPED GARDEN

VIEWING AN ABSLOUTE MUST to fully appreciate this stunning two bedroom semi-detached house benefitting from a ground floor rear extension. Once inside the entrance porch, a door leads into the very spacious lounge / diner, stairs rising to the first floor with cupboard under, open to Study Area, perfect for those currently working from home, utility area with wall mounted boiler and plumbing for automatic washing machine. The contemporary kitchen has double glazed door and window onto the rear garden, range of fitted "high gloss" eye level units and base level units with earth stone work surface over incorporation one and a half bowl sink unit with mixer tap, built in electric oven with microwave over, four ring electric hob with extractor fan over, space for fridge freezer, coved cornice to smooth ceiling with downlighters, radiator. On the first floor the landing has loft access, airing cupboard housing hot water cylinder, coved cornice to smooth ceiling, doors to two bedrooms, both having double glazed windows, with bedroom two having fitted wardrobes, modern bathroom with white suite comprising panelled bath mixer tap and shower over with rainforest shower head, vanity wash hand basin, low level W.C, heated towel rail, extractor fan, extractor fan, smooth ceiling with downlighters and part tiled walls. Externally the property has a shingled display area to the front with pathway leading to entrance door side access with gate leading into the recently landscaped rear garden. The property benefits from two allocated parking