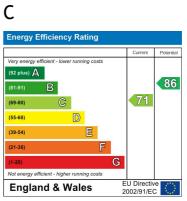

Council Tax Band: C

Lounge / Diner 17'4 x 9'3

Kitchen 13'11 x 8'10

Study Area 7'2 x 5'1

Utility Area 7'2 x 2'3

Bedroom One 10'4 x 10'

Bedroom Two 8'7 x 7'3 plus built in wardrobes Bathroom 6'11 x 6'7

Rear Garden 30'00 Two Parking Spaces