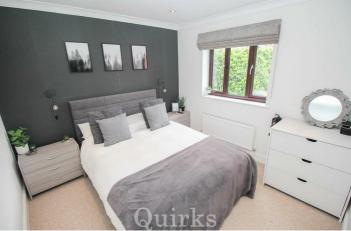

## Offers In Excess Of £390,000

- TWO BEDROOMS
- IMMACULATELY PRESENTED
- MODERN KITCHEN
- BUILT IN WARDROBES
- TWO PARKING SPACES

- SEMI DETACHED
- OPEN PLAN
- TWO DOUBLE BEDROOMS
- LANDSCAPED GARDEN

VIEWING AN ABSLOUTE MUST to fully appreciate this stunning two bedroom semi-detached house benefitting from a ground floor rear extension. Once inside the entrance porch, a door leads into the very spacious lounge / diner, stairs rising to the first floor with cupboard under, open to Study Area, perfect for those currently working from home, utility area with wall mounted boiler and plumbing for automatic washing machine. The contemporary kitchen has double glazed door and window onto the rear garden, range of fitted "high gloss" eye level units and base level units with earth stone work surface over incorporation one and a half bowl sink unit with mixer tap, built in electric oven with microwave over, four ring electric hob with extractor fan over, space for fridge freezer, coved cornice to smooth ceiling with downlighters, radiator. On the first floor the landing has loft access, airing cupboard housing hot water cylinder, coved cornice to smooth ceiling, doors to two bedrooms, both having double glazed windows, with bedroom two having fitted wardrobes, modern bathroom with white suite comprising panelled bath mixer tap and shower over with rainforest shower head, vanity wash hand basin, low level W.C, heated towel rail, extractor fan, extractor fan, smooth ceiling with downlighters and part tiled walls. Externally the property has a shingled display area to the front with pathway leading to entrance door side access with gate leading into the recently landscaped rear garden. The property benefits from two allocated parking

Council Tax Band: C

Lounge / Diner 17'4 x 9'3

Kitchen 13'11 x 8'10

Study Area 7'2 x 5'1

Utility Area 7'2 x 2'3

Bedroom One 10'4 x 10'

Bedroom Two 8'7 x 7'3 plus built in wardrobes Bathroom 6'11 x 6'7

Rear Garden 30'00 Two Parking Spaces