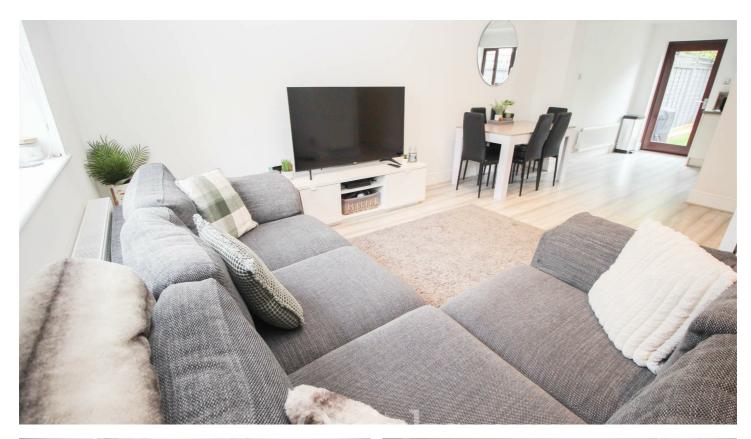

## Offers In Excess Of £390,000

- TWO BEDROOMS
- IMMACULATELY PRESENTED
- MODERN KITCHEN
- BUILT IN WARDROBES
- TWO PARKING SPACES

- SEMI DETACHED
- OPEN PLAN
- TWO DOUBLE BEDROOMS
- LANDSCAPED GARDEN

VIEWING AN ABSLOUTE MUST to fully appreciate this stunning two bedroom semi-detached house benefitting from a ground floor rear extension. Once inside the entrance porch, a door leads into the very spacious lounge / diner, stairs rising to the first floor with cupboard under, open to Study Area, perfect for those currently working from home, utility area with wall mounted boiler and plumbing for automatic washing machine. The contemporary kitchen has double glazed door and window onto the rear garden, range of fitted "high gloss" eye level units and base level units with earth stone work surface over incorporation one and a half bowl sink unit with mixer tap, built in electric oven with microwave over, four ring electric hob with extractor fan over, space for fridge freezer, coved cornice to smooth ceiling with downlighters, radiator. On the first floor the landing has loft access, airing cupboard housing hot water cylinder, coved cornice to smooth ceiling, doors to two bedrooms, both having double glazed windows, with bedroom two having fitted wardrobes, modern bathroom with white suite comprising panelled bath mixer tap and shower over with rainforest shower head, vanity wash hand basin, low level W.C, heated towel rail, extractor fan, extractor fan, smooth ceiling with downlighters and part tiled walls. Externally the property has a shingled display area to the front with pathway leading to entrance door side access with gate leading into the recently landscaped rear garden. The property benefits from two allocated parking

Council Tax Band: C

Lounge / Diner 17'4 x 9'3

Kitchen 13'11 x 8'10

Study Area 7'2 x 5'1

Utility Area 7'2 x 2'3

Bedroom One 10'4 x 10'

Bedroom Two 8'7 x 7'3 plus built in wardrobes Bathroom 6'11 x 6'7

Rear Garden 30'00 Two Parking Spaces