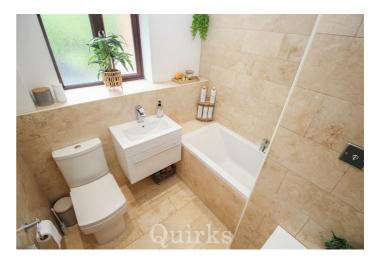

## Offers In Excess Of £390,000

- TWO BEDROOMS
- IMMACULATELY PRESENTED
- MODERN KITCHEN
- BUILT IN WARDROBES
- TWO PARKING SPACES

- SEMI DETACHED
- OPEN PLAN
- TWO DOUBLE BEDROOMS
- LANDSCAPED GARDEN

VIEWING AN ABSLOUTE MUST to fully appreciate this stunning two bedroom semi-detached house benefitting from a ground floor rear extension. Once inside the entrance porch, a door leads into the very spacious lounge / diner, stairs rising to the first floor with cupboard under, open to Study Area, perfect for those currently working from home, utility area with wall mounted boiler and plumbing for automatic washing machine. The contemporary kitchen has double glazed door and window onto the rear garden, range of fitted "high gloss" eye level units and base level units with earth stone work surface over incorporation one and a half bowl sink unit with mixer tap, built in electric oven with microwave over, four ring electric hob with extractor fan over, space for fridge freezer, coved cornice to smooth ceiling with downlighters, radiator. On the first floor the landing has loft access, airing cupboard housing hot water cylinder, coved cornice to smooth ceiling, doors to two bedrooms, both having double glazed windows, with bedroom two having fitted wardrobes, modern bathroom with white suite comprising panelled bath mixer tap and shower over with rainforest shower head, vanity wash hand basin, low level W.C, heated towel rail, extractor fan, extractor fan, smooth ceiling with downlighters and part tiled walls. Externally the property has a shingled display area to the front with pathway leading to entrance door side access with gate leading into the recently landscaped rear garden. The property benefits from two allocated parking

Council Tax Band: C

Lounge / Diner 17'4 x 9'3

Kitchen 13'11 x 8'10

Study Area 7'2 x 5'1

Utility Area 7'2 x 2'3

Bedroom One 10'4 x 10'

Bedroom Two 8'7 x 7'3 plus built in wardrobes Bathroom 6'11 x 6'7

Rear Garden 30'00 Two Parking Spaces