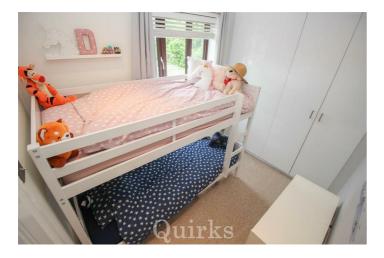

## Offers In Excess Of £390,000

- TWO BEDROOMS
- IMMACULATELY PRESENTED
- MODERN KITCHEN
- BUILT IN WARDROBES
- TWO PARKING SPACES

- SEMI DETACHED
- OPEN PLAN
- TWO DOUBLE BEDROOMS
- LANDSCAPED GARDEN

VIEWING AN ABSLOUTE MUST to fully appreciate this stunning two bedroom semi-detached house benefitting from a ground floor rear extension. Once inside the entrance porch, a door leads into the very spacious lounge / diner, stairs rising to the first floor with cupboard under, open to Study Area, perfect for those currently working from home, utility area with wall mounted boiler and plumbing for automatic washing machine. The contemporary kitchen has double glazed door and window onto the rear garden, range of fitted "high gloss" eye level units and base level units with earth stone work surface over incorporation one and a half bowl sink unit with mixer tap, built in electric oven with microwave over, four ring electric hob with extractor fan over, space for fridge freezer, coved cornice to smooth ceiling with downlighters, radiator. On the first floor the landing has loft access, airing cupboard housing hot water cylinder, coved cornice to smooth ceiling, doors to two bedrooms, both having double glazed windows, with bedroom two having fitted wardrobes, modern bathroom with white suite comprising panelled bath mixer tap and shower over with rainforest shower head, vanity wash hand basin, low level W.C, heated towel rail, extractor fan, extractor fan, smooth ceiling with downlighters and part tiled walls. Externally the property has a shingled display area to the front with pathway leading to entrance door side access with gate leading into the recently landscaped rear garden. The property benefits from two allocated parking

Council Tax Band: C

Lounge / Diner 17'4 x 9'3

Kitchen 13'11 x 8'10

Study Area 7'2 x 5'1

Utility Area 7'2 x 2'3

Bedroom One 10'4 x 10'

Bedroom Two 8'7 x 7'3 plus built in wardrobes Bathroom 6'11 x 6'7

Rear Garden 30'00 Two Parking Spaces