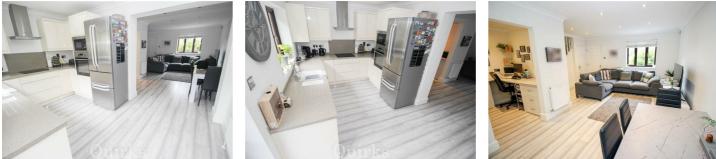

## Offers In Excess Of £390,000

- TWO BEDROOMS
- IMMACULATELY PRESENTED
- MODERN KITCHEN
- BUILT IN WARDROBES
- TWO PARKING SPACES

- SEMI DETACHED
- OPEN PLAN
- TWO DOUBLE BEDROOMS
- LANDSCAPED GARDEN

VIEWING AN ABSLOUTE MUST to fully appreciate this stunning two bedroom semi-detached house benefitting from a ground floor rear extension. Once inside the entrance porch, a door leads into the very spacious lounge / diner, stairs rising to the first floor with cupboard under, open to Study Area, perfect for those currently working from home, utility area with wall mounted boiler and plumbing for automatic washing machine. The contemporary kitchen has double glazed door and window onto the rear garden, range of fitted "high gloss" eye level units and base level units with earth stone work surface over incorporation one and a half bowl sink unit with mixer tap, built in electric oven with microwave over, four ring electric hob with extractor fan over, space for fridge freezer, coved cornice to smooth ceiling with downlighters, radiator. On the first floor the landing has loft access, airing cupboard housing hot water cylinder, coved cornice to smooth ceiling, doors to two bedrooms, both having double glazed windows, with bedroom two having fitted wardrobes, modern bathroom with white suite comprising panelled bath mixer tap and shower over with rainforest shower head, vanity wash hand basin, low level W.C, heated towel rail, extractor fan, extractor fan, smooth ceiling with downlighters and part tiled walls. Externally the property has a shingled display area to the front with pathway leading to entrance door side access with gate leading into the recently landscaped rear garden. The property benefits from two allocated parking

Council Tax Band: C

Lounge / Diner 17'4 x 9'3

Kitchen 13'11 x 8'10

Study Area 7'2 x 5'1

Utility Area 7'2 x 2'3

Bedroom One 10'4 x 10'

Bedroom Two 8'7 x 7'3 plus built in wardrobes Bathroom 6'11 x 6'7

Rear Garden 30'00 Two Parking Spaces