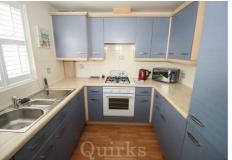

WELL PRESENTED TWO BEDROOM GROUND FLOOR APARTMENT CLOSE TO HIGH STREET AND STATION.

Once inside the spacious entrance hall, with 2 built in storage cupboards. smooth ceiling with downlighters. Doors lead to the two bedrooms, both with double glazed windows with shutters and built in wardrobes. The good size bathroom has a white three piece suite, with the bath having a shower over and shower screen. A spacious lounge / diner has double glazed windows to two aspects with shutters and smooth ceiling. Off the lounge/diner is the fitted kitchen with double glazed window with shutters, range of fitted eye and base level units with work surface over incorporating sink unit with mixer tap, integrated fridge/freezer, Neff dishwasher, integrated washing machine and extractor fan, tiled splash backs, smooth ceiling downlighters, cupboard housing combination boiler which was installed in October 2022. Externally, there are communal gardens and the property benefits from Two Allocated Parking Spaces.

Council Tax Band:

ENTRANCE HALL 23'7" x 9'9" reducing to 3'2"

BEDROOM ONE 11'9" x 8'8"

BEDROOM TWO 9'7" x 7'1"

BATHROOM 7'4" x 5'6"

LOUNGE / DINER 17'6" x 11'8"

FITTED KITCHEN 7'11" x 7'4"

TWO ALLOCATED PARKING SPACES