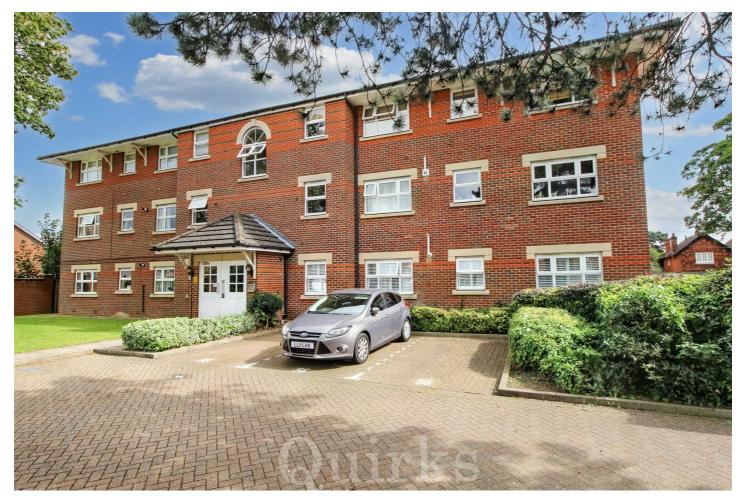

# 31 Burns Close, Billericay, CM11 1LS

## GUIDE PRICE £300,000 - £325,000

- WELL PRESENTED GROUND FLOOR APARTMENT
- SOUGHT AFTER DEVELOPMENT
- BATHROOM / W.C
- FITTED KITCHEN WITH APPLIANCES
- SHUTTERS TO ALL WINDOWS

- WALKING DISTANCE OF HIGH STREET AND STATION
- TWO BEDROOMS
- SPACIOUS LOUNGE / DINER
- TWO ALLOCATED PARKING SPACES
- NEW COMBINATION BOILER

WELL PRESENTED TWO BEDROOM GROUND FLOOR APARTMENT CLOSE TO HIGH STREET AND STATION.

Once inside the spacious entrance hall, with 2 built in storage cupboards. smooth ceiling with downlighters. Doors lead to the two bedrooms, both with double glazed windows with shutters and built in wardrobes. The good size bathroom has a white three piece suite, with the bath having a shower over and shower screen. A spacious lounge / diner has double glazed windows to two aspects with shutters and smooth ceiling. Off the lounge/diner is the fitted kitchen with double glazed window with shutters, range of fitted eye and base level units with work surface over incorporating sink unit with mixer tap, integrated fridge/freezer, Neff dishwasher, integrated washing machine and extractor fan, tiled splash backs, smooth ceiling downlighters, cupboard housing combination boiler which was installed in October 2022. Externally, there are communal gardens and the property benefits from Two Allocated Parking Spaces.

**COMMUNAL GARDENS** 

CLOSE TO HIGH STREET AND STATION