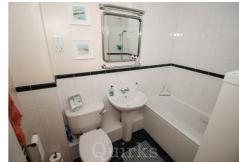

WELL PRESENTED TWO BEDROOM GROUND FLOOR APARTMENT CLOSE TO HIGH STREET AND STATION.

Once inside the spacious entrance hall, with 2 built in storage cupboards. smooth ceiling with downlighters. Doors lead to the two bedrooms, both with double glazed windows with shutters and built in wardrobes. The good size bathroom has a white three piece suite, with the bath having a shower over and shower screen. A spacious lounge / diner has double glazed windows to two aspects with shutters and smooth ceiling. Off the lounge/diner is the fitted kitchen with double glazed window with shutters, range of fitted eye and base level units with work surface over incorporating sink unit with mixer tap, integrated fridge/freezer, Neff dishwasher, integrated washing machine and extractor fan, tiled splash backs, smooth ceiling downlighters, cupboard housing combination boiler which was installed in October 2022. Externally, there are communal gardens and the property benefits from Two Allocated Parking Spaces.

Council Tax Band:

ENTRANCE HALL 23'7" x 9'9" reducing to 3'2"

BEDROOM ONE 11'9" x 8'8"

BEDROOM TWO 9'7" x 7'1"

BATHROOM 7'4" x 5'6"

LOUNGE / DINER 17'6" x 11'8"

FITTED KITCHEN 7'11" x 7'4"

TWO ALLOCATED PARKING SPACES