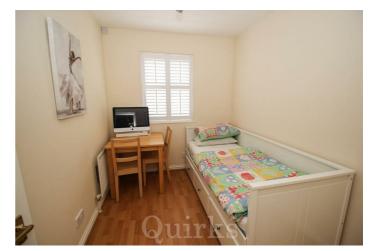

WELL PRESENTED TWO BEDROOM GROUND FLOOR APARTMENT CLOSE TO HIGH STREET AND STATION.

Once inside the spacious entrance hall, with 2 built in storage cupboards. smooth ceiling with downlighters. Doors lead to the two bedrooms, both with double glazed windows with shutters and built in wardrobes. The good size bathroom has a white three piece suite, with the bath having a shower over and shower screen. A spacious lounge / diner has double glazed windows to two aspects with shutters and smooth ceiling. Off the lounge/diner is the fitted kitchen with double glazed window with shutters, range of fitted eye and base level units with work surface over incorporating sink unit with mixer tap, integrated fridge/freezer, Neff dishwasher, integrated washing machine and extractor fan, tiled splash backs, smooth ceiling downlighters, cupboard housing combination boiler which was installed in October 2022. Externally, there are communal gardens and the property benefits from Two Allocated Parking Spaces.

Council Tax Band:

ENTRANCE HALL 23'7" x 9'9" reducing to 3'2"

BEDROOM ONE 11'9" x 8'8"

BEDROOM TWO 9'7" x 7'1"

BATHROOM 7'4" x 5'6"

LOUNGE / DINER 17'6" x 11'8"

FITTED KITCHEN 7'11" x 7'4"

TWO ALLOCATED PARKING SPACES