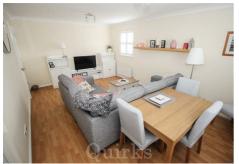

WELL PRESENTED TWO BEDROOM GROUND FLOOR APARTMENT CLOSE TO HIGH STREET AND STATION.

Once inside the spacious entrance hall, with 2 built in storage cupboards. smooth ceiling with downlighters. Doors lead to the two bedrooms, both with double glazed windows with shutters and built in wardrobes. The good size bathroom has a white three piece suite, with the bath having a shower over and shower screen. A spacious lounge / diner has double glazed windows to two aspects with shutters and smooth ceiling. Off the lounge/diner is the fitted kitchen with double glazed window with shutters, range of fitted eye and base level units with work surface over incorporating sink unit with mixer tap, integrated fridge/freezer, Neff dishwasher, integrated washing machine and extractor fan, tiled splash backs, smooth ceiling downlighters, cupboard housing combination boiler which was installed in October 2022. Externally, there are communal gardens and the property benefits from Two Allocated Parking Spaces.

Council Tax Band:

ENTRANCE HALL 23'7" x 9'9" reducing to 3'2"

BEDROOM ONE 11'9" x 8'8"

BEDROOM TWO 9'7" x 7'1"

BATHROOM 7'4" x 5'6"

LOUNGE / DINER 17'6" x 11'8"

FITTED KITCHEN 7'11" x 7'4"

TWO ALLOCATED PARKING SPACES