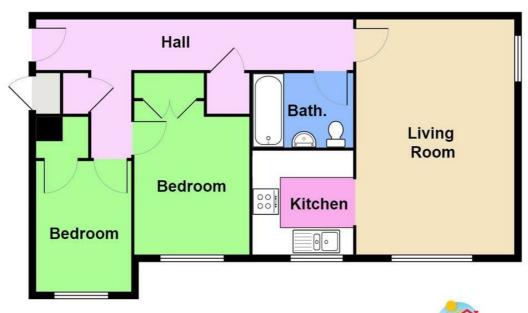

Council Tax Band:

ENTRANCE HALL 23'7" x 9'9" reducing to 3'2"

BEDROOM ONE 11'9" x 8'8"

BEDROOM TWO 9'7" x 7'1"

BATHROOM 7'4" x 5'6"

LOUNGE / DINER 17'6" x 11'8"

FITTED KITCHEN 7'11" x 7'4"

TWO ALLOCATED PARKING SPACES

#### **Ground Floor Flat**

Total Area: 59.3 m<sup>2</sup> ... 638 ft<sup>2</sup>

AIW Energy Assessors Limited
Free Infrarence Conference Day War
Tueste April 1990 A Shade 1 - and Josephere Louis

Whilst every effort has been made to ensure accuracy, measurements of doors, windows and other items are approximate and no responsibility is taken for any error, omission or mis statement. This plan is for illustrative purposes and so only be used as such.