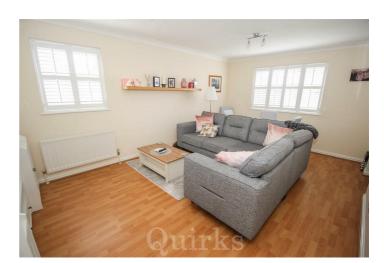

WELL PRESENTED TWO BEDROOM GROUND FLOOR APARTMENT CLOSE TO HIGH STREET AND STATION.

Once inside the spacious entrance hall, with 2 built in storage cupboards. smooth ceiling with downlighters. Doors lead to the two bedrooms, both with double glazed windows with shutters and built in wardrobes. The good size bathroom has a white three piece suite, with the bath having a shower over and shower screen. A spacious lounge / diner has double glazed windows to two aspects with shutters and smooth ceiling. Off the lounge/diner is the fitted kitchen with double glazed window with shutters, range of fitted eye and base level units with work surface over incorporating sink unit with mixer tap, integrated fridge/freezer, Neff dishwasher, integrated washing machine and extractor fan, tiled splash backs, smooth ceiling downlighters, cupboard housing combination boiler which was installed in October 2022. Externally, there are communal gardens and the property benefits from Two Allocated Parking Spaces.

Council Tax Band:

ENTRANCE HALL 23'7" x 9'9" reducing to 3'2"

BEDROOM ONE 11'9" x 8'8"

BEDROOM TWO 9'7" x 7'1"

BATHROOM 7'4" x 5'6"

LOUNGE / DINER 17'6" x 11'8"

FITTED KITCHEN 7'11" x 7'4"

TWO ALLOCATED PARKING SPACES