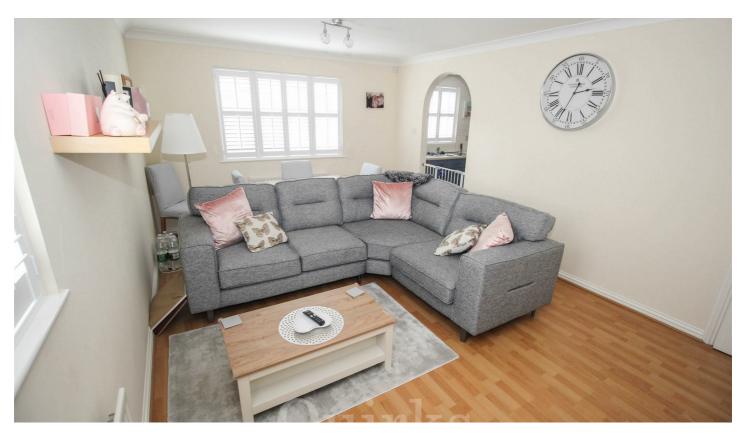

WELL PRESENTED TWO BEDROOM GROUND FLOOR APARTMENT CLOSE TO HIGH STREET AND STATION.

Once inside the spacious entrance hall, with 2 built in storage cupboards. smooth ceiling with downlighters. Doors lead to the two bedrooms, both with double glazed windows with shutters and built in wardrobes. The good size bathroom has a white three piece suite, with the bath having a shower over and shower screen. A spacious lounge / diner has double glazed windows to two aspects with shutters and smooth ceiling. Off the lounge/diner is the fitted kitchen with double glazed window with shutters, range of fitted eye and base level units with work surface over incorporating sink unit with mixer tap, integrated fridge/freezer, Neff dishwasher, integrated washing machine and extractor fan, tiled splash backs, smooth ceiling downlighters, cupboard housing combination boiler which was installed in October 2022. Externally, there are communal gardens and the property benefits from Two Allocated Parking Spaces.

Council Tax Band:

ENTRANCE HALL 23'7" x 9'9" reducing to 3'2"

BEDROOM ONE 11'9" x 8'8"

BEDROOM TWO 9'7" x 7'1"

BATHROOM 7'4" x 5'6"

LOUNGE / DINER 17'6" x 11'8"

FITTED KITCHEN 7'11" x 7'4"

TWO ALLOCATED PARKING SPACES