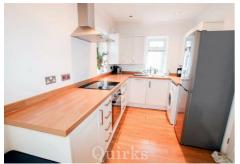

Being offered with No Onward Chain is this Two Bedroom Semi Detached Bungalow. Access to the property is via the front door to the side of the property via a step into the entrance hall, which is light and bright and leads via doors to the bedrooms to the left, Both bedrooms are double with the Master being a larger than average double with ample space for wardrobes, chest of drawers and bed side tables. Both bedrooms also have large front windows allowing plenty of light into both rooms. Leading from the hallway is the bathroom benefitting from a modern three piece white suite. At the rear of the property is the open plan modern Kitchen / Lounge / Conservatory which offers ample living accommodation. The garden is larger than average and commences with patio and leads up via steps to the grass beyond.

Council Tax Band: D

Entrance Hall 12'1 x 8'7

Kitchen 8'11 x 7'7

Lounge 16'4 x 10'9

Conservatory 13'4 x 9'5

Bathroom 7'10 x 5'10

Bedroom One 13'8 x 10'9

Bedroom Two 9'0 x 8'11 Garden