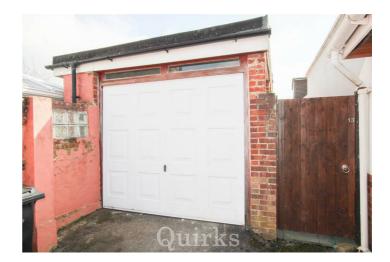

bedrooms to the left, Both bedrooms are double with the Master being a larger than average double with ample space for wardrobes, chest of drawers and bed side tables. Both bedrooms also have large front windows allowing plenty of light into both rooms. Leading from the hallway is the bathroom benefitting from a modern three piece white suite. At the rear of the property is the open plan modern Kitchen / Lounge / Conservatory which offers ample living accommodation. The garden is larger than average and commences with patio and leads up via steps to the grass beyond.







Council Tax Band: D







Entrance Hall 12'1 x 8'7

Kitchen 8'11 x 7'7

Lounge 16'4 x 10'9

Conservatory 13'4 x 9'5

Bathroom 7'10 x 5'10

Bedroom One 13'8 x 10'9

Bedroom Two 9'0 x 8'11 Garden

Separate Garage











### **Viewings**

Viewings by arrangement only. Call 01277 626 541 to make an appointment.

#### **EPC Rating:**

#### D





This floor plan is for illustrative purposes only, All representations including measurements, doors, windows and futures are approximate and NOT TO SCALE. The total floor area includes all floor space associated with the property including garages and outbuildings as depicted. No appliances or service are confirmed as included or tested.