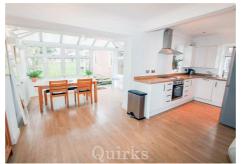

Being offered with No Onward Chain is this Two Bedroom Semi Detached Bungalow. Access to the property is via the front door to the side of the property via a step into the entrance hall, which is light and bright and leads via doors to the bedrooms to the left, Both bedrooms are double with the Master being a larger than average double with ample space for wardrobes, chest of drawers and bed side tables. Both bedrooms also have large front windows allowing plenty of light into both rooms. Leading from the hallway is the bathroom benefitting from a modern three piece white suite. At the rear of the property is the open plan modern Kitchen / Lounge / Conservatory which offers ample living accommodation. The garden is larger than average and commences with patio and leads up via steps to the grass beyond.

Council Tax Band: D

Entrance Hall 12'1 x 8'7

Kitchen 8'11 x 7'7

Lounge 16'4 x 10'9

Conservatory 13'4 x 9'5

Bathroom 7'10 x 5'10

Bedroom One 13'8 x 10'9

Bedroom Two 9'0 x 8'11 Garden