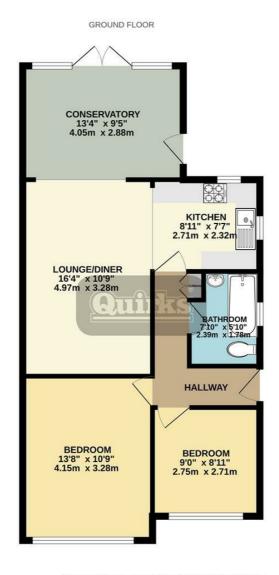

Council Tax Band: D

Entrance Hall 12'1 x 8'7

Kitchen 8'11 x 7'7

Lounge 16'4 x 10'9

Conservatory 13'4 x 9'5

Bathroom 7'10 x 5'10

Bedroom One 13'8 x 10'9

Bedroom Two 9'0 x 8'11 Garden

#### D

This floor plan is for illustrative purposes only, All representations including measurements, doors, windows and futures are approximate and NOT TO SCALE. The total floor area includes all floor space associated with the property including garages and outbuildings as depicted. No appliances or service are confirmed as included or tested.