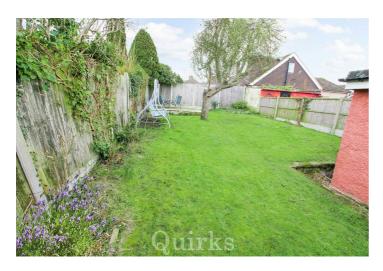

Being offered with No Onward Chain is this Two Bedroom Semi Detached Bungalow. Access to the property is via the front door to the side of the property via a step into the entrance hall, which is light and bright and leads via doors to the bedrooms to the left, Both bedrooms are double with the Master being a larger than average double with ample space for wardrobes, chest of drawers and bed side tables. Both bedrooms also have large front windows allowing plenty of light into both rooms. Leading from the hallway is the bathroom benefitting from a modern three piece white suite. At the rear of the property is the open plan modern Kitchen / Lounge / Conservatory which offers ample living accommodation. The garden is larger than average and commences with patio and leads up via steps to the grass beyond.

Council Tax Band: D

Entrance Hall 12'1 x 8'7

Kitchen 8'11 x 7'7

Lounge 16'4 x 10'9

Conservatory 13'4 x 9'5

Bathroom 7'10 x 5'10

Bedroom One 13'8 x 10'9

Bedroom Two 9'0 x 8'11 Garden