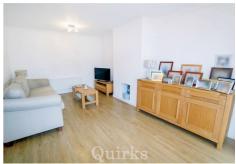

Being offered with No Onward Chain is this Two Bedroom Semi Detached Bungalow. Access to the property is via the front door to the side of the property via a step into the entrance hall, which is light and bright and leads via doors to the bedrooms to the left, Both bedrooms are double with the Master being a larger than average double with ample space for wardrobes, chest of drawers and bed side tables. Both bedrooms also have large front windows allowing plenty of light into both rooms. Leading from the hallway is the bathroom benefitting from a modern three piece white suite. At the rear of the property is the open plan modern Kitchen / Lounge / Conservatory which offers ample living accommodation. The garden is larger than average and commences with patio and leads up via steps to the grass beyond.

Council Tax Band: D

Entrance Hall 12'1 x 8'7

Kitchen 8'11 x 7'7

Lounge 16'4 x 10'9

Conservatory 13'4 x 9'5

Bathroom 7'10 x 5'10

Bedroom One 13'8 x 10'9

Bedroom Two 9'0 x 8'11 Garden