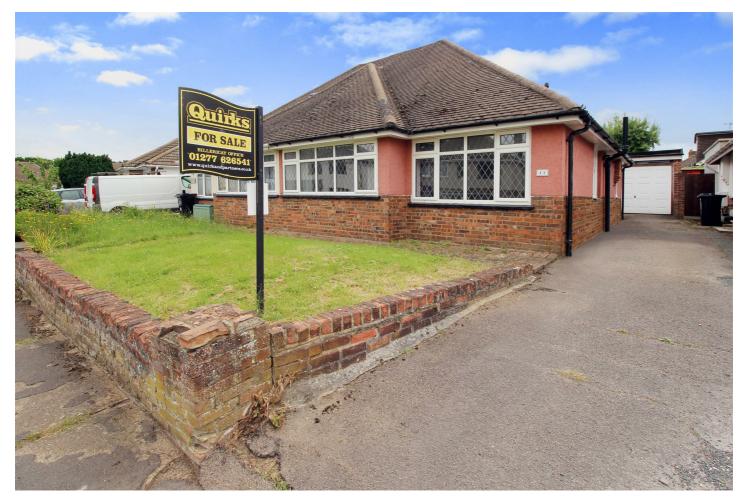

# 11 Abbey Road, Billericay, CM12 9NF

## Guide Price £415,000

- SOUGHT AFTER LOCATION
- VERY WELL PRESENTED
- REFITTED KITCHEN
- GOOD SIZE GARDEN
- OFF STREET PARKING

- TWO DOUBLE BEDROOMS
- MODERN BATHROOM
- OPEN PLAN
- SEPARATE GARAGE
- NO ONWARD CHAIN

Being offered with No Onward Chain is this Two Bedroom Semi Detached Bungalow. Access to the property is via the front door to the side of the property via a step into the entrance hall, which is light and bright and leads via doors to the bedrooms to the left, Both bedrooms are double with the Master being a larger than average double with ample space for wardrobes, chest of drawers and bed side tables. Both bedrooms also have large front windows allowing plenty of light into both rooms. Leading from the hallway is the bathroom benefitting from a modern three piece white suite. At the rear of the property is the open plan modern Kitchen / Lounge / Conservatory which offers ample living accommodation. The garden is larger than average and commences with patio and leads up via steps to the grass beyond.