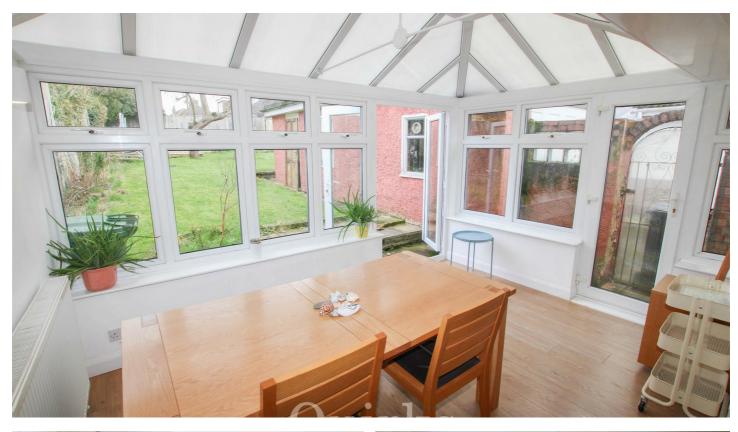

Being offered with No Onward Chain is this Two Bedroom Semi Detached Bungalow. Access to the property is via the front door to the side of the property via a step into the entrance hall, which is light and bright and leads via doors to the bedrooms to the left, Both bedrooms are double with the Master being a larger than average double with ample space for wardrobes, chest of drawers and bed side tables. Both bedrooms also have large front windows allowing plenty of light into both rooms. Leading from the hallway is the bathroom benefitting from a modern three piece white suite. At the rear of the property is the open plan modern Kitchen / Lounge / Conservatory which offers ample living accommodation. The garden is larger than average and commences with patio and leads up via steps to the grass beyond.

Council Tax Band: D

Entrance Hall 12'1 x 8'7

Kitchen 8'11 x 7'7

Lounge 16'4 x 10'9

Conservatory 13'4 x 9'5

Bathroom 7'10 x 5'10

Bedroom One 13'8 x 10'9

Bedroom Two 9'0 x 8'11 Garden