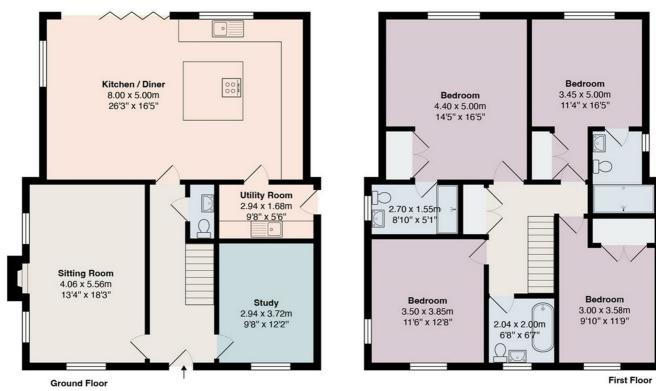

#### 4 The Old Riding School, Ramsden Heath Total Area: 181.6 m<sup>2</sup> ... 1955 ft<sup>2</sup>

All measurements are approximate and for display purposes only