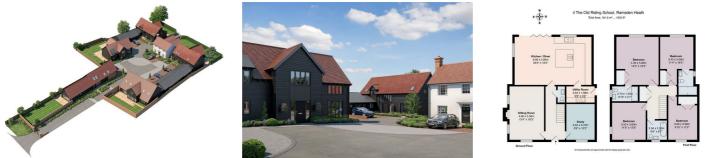

# Plot 4, The Old Riding School Park Lane, Ramsden Heath, Rill ric Price £1,100,000

- FOUR BEDROOMS
- FAMILY BATHROOM & W.C
- GARAGE, CARPORT AND PARKING
- ICW 10 YEAR BUILD WARRANTY
- REAR GARDEN WITH VIEWS OVER FIELDS

- TWO EN-SUITES
- A GATED DEVELOPMENT OF JUST SIX NEW DETACHED PROPERTIES
- VILLAGE LOCATION
- OPEN PLAN KITCHEN / DINER
- BI-FOLDING DOORS TO REAR GARDEN