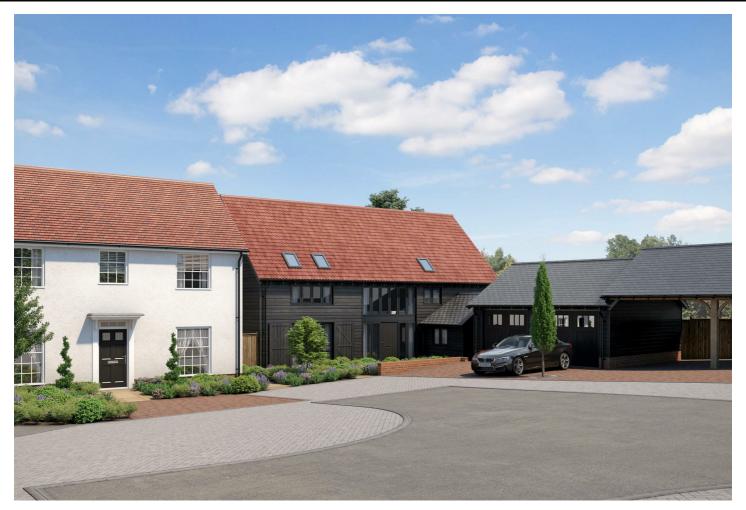

# Plot 4, The Old Riding School Park Lane, Ramsden Heath, Rill ric Price £1,100,000

- FOUR BEDROOMS
- FAMILY BATHROOM & W.C
- GARAGE, CARPORT AND PARKING
- ICW 10 YEAR BUILD WARRANTY
- REAR GARDEN WITH VIEWS OVER FIELDS

- TWO EN-SUITES
- A GATED DEVELOPMENT OF JUST SIX NEW DETACHED PROPERTIES
- VILLAGE LOCATION
- OPEN PLAN KITCHEN / DINER
- BI-FOLDING DOORS TO REAR GARDEN