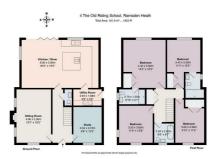

#### 4 The Old Riding School, Ramsden Heath

Total Area: 181.6 m2 ... 1955 ft2

All measurements are approximate and for display purposes only