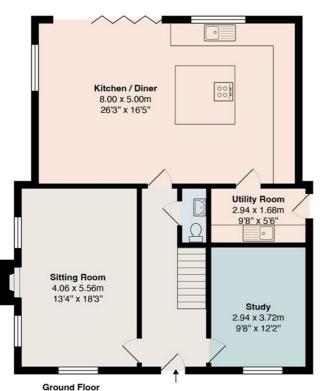

#### 4 The Old Riding School, Ramsden Heath

Total Area: 181.6 m2 ... 1955 ft2

All measurements are approximate and for display purposes only