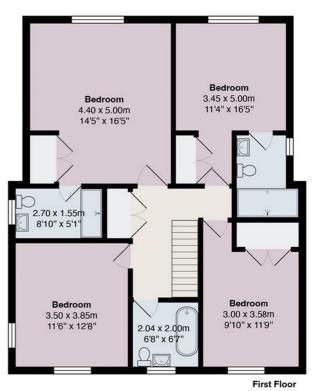

#### 4 The Old Riding School, Ramsden Heath

Total Area: 181.6 m2 ... 1955 ft2

All measurements are approximate and for display purposes only