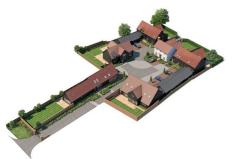

# Plot 4 The Old Riding School, Park Lane, Ramsden Heath, Asking Price £1,100,000

- FOUR BEDROOMS
- FAMILY BATHROOM & W.C
- GARAGE, CARPORT AND PARKING
- ICW 10 YEAR BUILD WARRANTY
- REAR GARDEN WITH VIEWS OVER FIELDS

- TWO EN-SUITES
- A GATED DEVELOPMENT OF JUST SIX NEW DETACHED PROPERTIES
- VILLAGE LOCATION
- OPEN PLAN KITCHEN / DINER
- BI-FOLDING DOORS TO REAR GARDEN