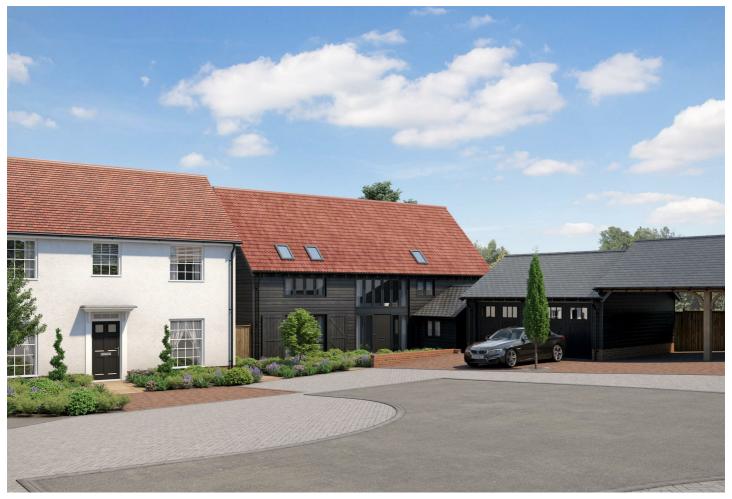

# Plot 4 The Old Riding School, Park Lane, Ramsden Heath, Asking Price £1,100,000

- FOUR BEDROOMS
- FAMILY BATHROOM & W.C
- GARAGE, CARPORT AND PARKING
- ICW 10 YEAR BUILD WARRANTY
- REAR GARDEN WITH VIEWS OVER FIELDS

- TWO EN-SUITES
- A GATED DEVELOPMENT OF JUST SIX NEW DETACHED PROPERTIES
- VILLAGE LOCATION
- OPEN PLAN KITCHEN / DINER
- BI-FOLDING DOORS TO REAR GARDEN