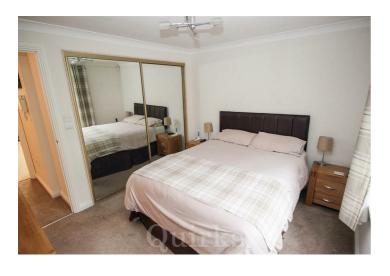

- GROUND FLOOR APARTMENT
- MODERN BATHROOM
- COMMUNAL GARDENS
- VIEWING HIGHLY RECOMMENDED

The well maintained communal entrance leads through to apartment via video door entry system. Once inside the entrance hall with coved cornice to smooth ceiling, large cupboard housing the Heatrae Sadia Amptec U601 Electric Flow Boiler providing the hot water for the "Wet" Underfloor Heating. doors lead to two double bedrooms, both with double glazed windows and fitted wardrobes. The master bedroom is en-suite with shower cubicle, vanity wash hand basin and low level W.C. The modern bathroom has a white suite comprising of panelled bath, pedestal wash hand basin, low level W.C, extractor fan and coved cornice to smooth ceiling. Spacious lounge / kitchen with double glazed window to front, range of fitted eye level units and base level units with work surfaces over incorporating one and a half bowl sink unit, built in oven and four ring electric hob, integrated fridge/freezer, space for washing machine. Externally there are communal gardens and the property benefits from an ALLOCATED PARKING SPACE. There are also several visitor parking spaces.

Council Tax Band: C

**COMMUNAL ENTRANCE HALL** 

**ENTRANCE HALL** 

LOUNGE / KITCHEN / DINER 20'3" x 11'6"

BEDROOM ONE

11'3" x 9'8"

**ENSUITE SHOWER ROOM** 

BEDROOMTWO 14'6" reducing to 9'8" x 7'2"