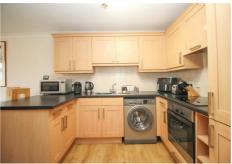

- GROUND FLOOR APARTMENT
- MODERN BATHROOM
- COMMUNAL GARDENS
- VIEWING HIGHLY RECOMMENDED

The well maintained communal entrance leads through to apartment via video door entry system. Once inside the entrance hall with coved cornice to smooth ceiling, large cupboard housing the Heatrae Sadia Amptec U601 Electric Flow Boiler providing the hot water for the "Wet" Underfloor Heating. doors lead to two double bedrooms, both with double glazed windows and fitted wardrobes. The master bedroom is en-suite with shower cubicle, vanity wash hand basin and low level W.C. The modern bathroom has a white suite comprising of panelled bath, pedestal wash hand basin, low level W.C, extractor fan and coved cornice to smooth ceiling. Spacious lounge / kitchen with double glazed window to front, range of fitted eye level units and base level units with work surfaces over incorporating one and a half bowl sink unit, built in oven and four ring electric hob, integrated fridge/freezer, space for washing machine. Externally there are communal gardens and the property benefits from an ALLOCATED PARKING SPACE. There are also several visitor parking spaces.

Council Tax Band: C

**COMMUNAL ENTRANCE HALL** 

**ENTRANCE HALL** 

LOUNGE / KITCHEN / DINER 20'3" x 11'6"

BEDROOM ONE

11'3" x 9'8"

**ENSUITE SHOWER ROOM** 

BEDROOMTWO 14'6" reducing to 9'8" x 7'2"