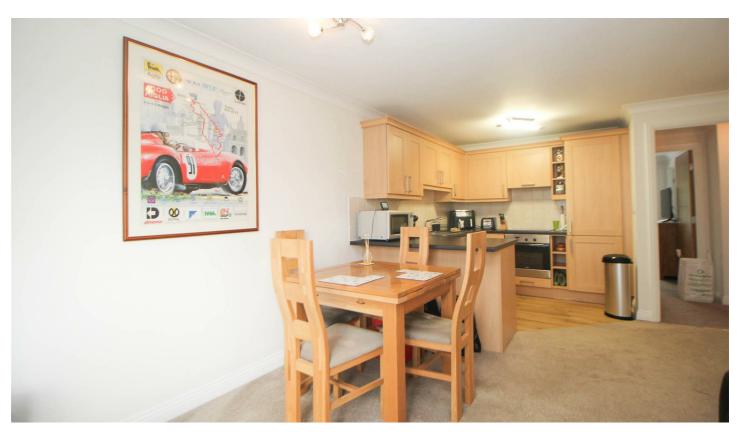

- GROUND FLOOR APARTMENT
- MODERN BATHROOM
- COMMUNAL GARDENS
- VIEWING HIGHLY RECOMMENDED

The well maintained communal entrance leads through to apartment via video door entry system. Once inside the entrance hall with coved cornice to smooth ceiling, large cupboard housing the Heatrae Sadia Amptec U601 Electric Flow Boiler providing the hot water for the "Wet" Underfloor Heating. doors lead to two double bedrooms, both with double glazed windows and fitted wardrobes. The master bedroom is en-suite with shower cubicle, vanity wash hand basin and low level W.C. The modern bathroom has a white suite comprising of panelled bath, pedestal wash hand basin, low level W.C, extractor fan and coved cornice to smooth ceiling. Spacious lounge / kitchen with double glazed window to front, range of fitted eye level units and base level units with work surfaces over incorporating one and a half bowl sink unit, built in oven and four ring electric hob, integrated fridge/freezer, space for washing machine. Externally there are communal gardens and the property benefits from an ALLOCATED PARKING SPACE. There are also several visitor parking spaces.

Council Tax Band: C

**COMMUNAL ENTRANCE HALL** 

**ENTRANCE HALL** 

LOUNGE / KITCHEN / DINER 20'3" x 11'6"

BEDROOM ONE

11'3" x 9'8"

**ENSUITE SHOWER ROOM** 

BEDROOMTWO 14'6" reducing to 9'8" x 7'2"