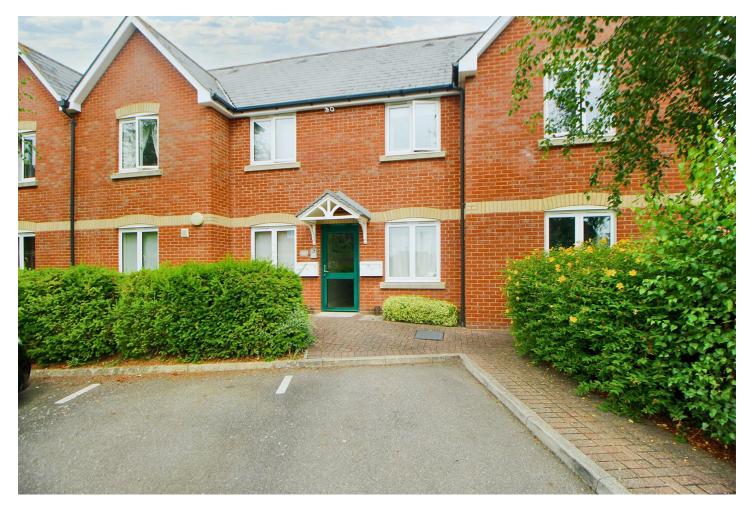

# 18, Bakers Court, Dowsett Lane, Ramsden Heath, Billericay, CM11 GUIDE PRICE £255,000 - £275,000

- SOUGHT AFTER VILLAGE LOCATION
- RECENTLY EXTENDED LEASE AND SHARE OF FREEHOLD TWO BEDROOMS
- ENSUITE SHOWER ROOM TO MASTER BEDROOM
- OPEN PLAN LOUNGE / KITCHEN / DINER
- ALLOCTAED PARKING SPACE

- GROUND FLOOR APARTMENT
- MODERN BATHROOM
- COMMUNAL GARDENS
- VIEWING HIGHLY RECOMMENDED

The well maintained communal entrance leads through to apartment via video door entry system. Once inside the entrance hall with coved cornice to smooth ceiling, large cupboard housing the Heatrae Sadia Amptec U601 Electric Flow Boiler providing the hot water for the "Wet" Underfloor Heating. doors lead to two double bedrooms, both with double glazed windows and fitted wardrobes. The master bedroom is en-suite with shower cubicle, vanity wash hand basin and low level W.C. The modern bathroom has a white suite comprising of panelled bath, pedestal wash hand basin, low level W.C, extractor fan and coved cornice to smooth ceiling. Spacious lounge / kitchen with double glazed window to front, range of fitted eye level units and base level units with work surfaces over incorporating one and a half bowl sink unit, built in oven and four ring electric hob, integrated fridge/freezer, space for washing machine. Externally there are communal gardens and the property benefits from an ALLOCATED PARKING SPACE. There are also several visitor parking spaces.