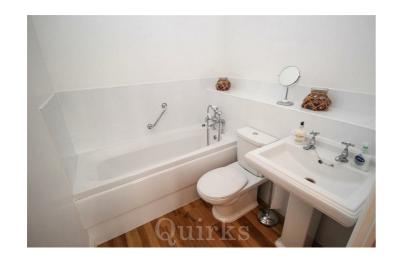

- GROUND FLOOR APARTMENT
- MODERN BATHROOM
- COMMUNAL GARDENS
- VIEWING HIGHLY RECOMMENDED

The well maintained communal entrance leads through to apartment via video door entry system. Once inside the entrance hall with coved cornice to smooth ceiling, large cupboard housing the Heatrae Sadia Amptec U601 Electric Flow Boiler providing the hot water for the "Wet" Underfloor Heating. doors lead to two double bedrooms, both with double glazed windows and fitted wardrobes. The master bedroom is en-suite with shower cubicle, vanity wash hand basin and low level W.C. The modern bathroom has a white suite comprising of panelled bath, pedestal wash hand basin, low level W.C, extractor fan and coved cornice to smooth ceiling. Spacious lounge / kitchen with double glazed window to front, range of fitted eye level units and base level units with work surfaces over incorporating one and a half bowl sink unit, built in oven and four ring electric hob, integrated fridge/freezer, space for washing machine. Externally there are communal gardens and the property benefits from an ALLOCATED PARKING SPACE. There are also several visitor parking spaces.

BATHROOM 6'5" x 6'2"

**COMMUNAL GARDENS** 

LEASEHOLD DETAILS

SHARE OF FREEHOLD

LEASE 999 YEARS FROM 24/11/2023

SERVICE CHARGE £1,094.60 PER ANNUM