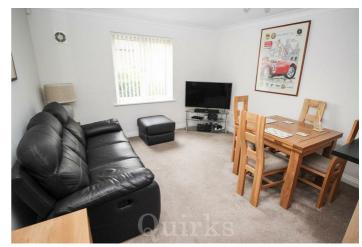

- GROUND FLOOR APARTMENT
- MODERN BATHROOM
- COMMUNAL GARDENS
- VIEWING HIGHLY RECOMMENDED

The well maintained communal entrance leads through to apartment via video door entry system. Once inside the entrance hall with coved cornice to smooth ceiling, large cupboard housing the Heatrae Sadia Amptec U601 Electric Flow Boiler providing the hot water for the "Wet" Underfloor Heating. doors lead to two double bedrooms, both with double glazed windows and fitted wardrobes. The master bedroom is en-suite with shower cubicle, vanity wash hand basin and low level W.C. The modern bathroom has a white suite comprising of panelled bath, pedestal wash hand basin, low level W.C, extractor fan and coved cornice to smooth ceiling. Spacious lounge / kitchen with double glazed window to front, range of fitted eye level units and base level units with work surfaces over incorporating one and a half bowl sink unit, built in oven and four ring electric hob, integrated fridge/freezer, space for washing machine. Externally there are communal gardens and the property benefits from an ALLOCATED PARKING SPACE. There are also several visitor parking spaces.

Council Tax Band: C

**COMMUNAL ENTRANCE HALL** 

**ENTRANCE HALL** 

LOUNGE / KITCHEN / DINER 20'3" x 11'6"

BEDROOM ONE

11'3" x 9'8"

**ENSUITE SHOWER ROOM** 

BEDROOMTWO 14'6" reducing to 9'8" x 7'2"