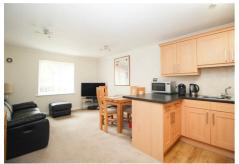

- GROUND FLOOR APARTMENT
- MODERN BATHROOM
- COMMUNAL GARDENS
- VIEWING HIGHLY RECOMMENDED

The well maintained communal entrance leads through to apartment via video door entry system. Once inside the entrance hall with coved cornice to smooth ceiling, large cupboard housing the Heatrae Sadia Amptec U601 Electric Flow Boiler providing the hot water for the "Wet" Underfloor Heating. doors lead to two double bedrooms, both with double glazed windows and fitted wardrobes. The master bedroom is en-suite with shower cubicle, vanity wash hand basin and low level W.C. The modern bathroom has a white suite comprising of panelled bath, pedestal wash hand basin, low level W.C, extractor fan and coved cornice to smooth ceiling. Spacious lounge / kitchen with double glazed window to front, range of fitted eye level units and base level units with work surfaces over incorporating one and a half bowl sink unit, built in oven and four ring electric hob, integrated fridge/freezer, space for washing machine. Externally there are communal gardens and the property benefits from an ALLOCATED PARKING SPACE. There are also several visitor parking spaces.

Council Tax Band: C

**COMMUNAL ENTRANCE HALL** 

**ENTRANCE HALL** 

LOUNGE / KITCHEN / DINER 20'3" x 11'6"

BEDROOM ONE

11'3" x 9'8"

**ENSUITE SHOWER ROOM** 

BEDROOMTWO 14'6" reducing to 9'8" x 7'2"