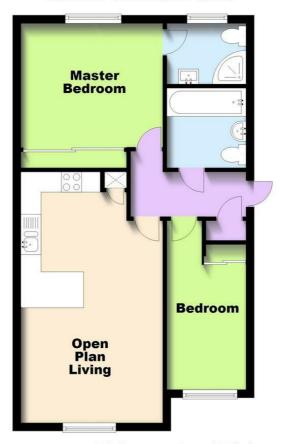

Council Tax Band: C

**COMMUNAL ENTRANCE HALL** 

**ENTRANCE HALL** 

LOUNGE / KITCHEN / DINER 20'3" x 11'6"

BEDROOM ONE

11'3" x 9'8"

**ENSUITE SHOWER ROOM** 

BEDROOMTWO 14'6" reducing to 9'8" x 7'2"

#### Ground Floor Flat Approx. 53.2 sq. metres (573.0 sq. feet)

### Total area: approx. 53.2 sq. metres (573.0 sq. feet)

Whilst every attempt has been made to ensure the accuracy of the floor plan, measurement of doors, windows and any other item are approximate and no responsibility is taken for any error, omission or mistatement. This plan is for illustrative purposes and only should be used as such.