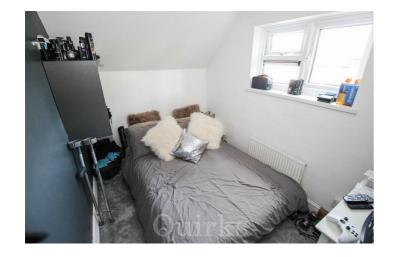

Once inside the entrance hall, there is a utility room immediately to the left with work surfaces having space under for washing machine and tumble dryer. The well fitted kitchen has double glazed window to front, range of high gloss eye and base level units with work surface over incorporating a one and a half bowl sink unit, integrated electric oven, microwave, electric hob and extractor fan, tiled flooring with underfloor heating. On the lower ground level is a very spacious lounge/diner with double glazed French doors leading onto the rear garden. The first floor houses bedrooms one and three, with bedroom one having fitted wardrobes. On the top floor is bedroom two, bathroom and separate W.C. Externally, the front gardens wraps round to one side leading to the good sized rear garden, being low maintenance with artificial grass and decking area. The rear garden also houses a spacious cabin with electricity connected.

Council Tax Band: C

ENTRANCE HALL 11'6 x 7'6

LOUNGE/DINER 15'8 x 15'4 reducing to 10'10

KITCHEN 12' 3" x 8' 9

UTILITY ROOM 6' 7" x 4' 7"

BEDROOM ONE 12' 9" x 7' 0"

BEDROOM TWO 12' 0 x 9' 11 reducing to 8'4

BEDROOM THREE 10' 10" x 6' 9" BATHROOM 7' 4" x 4' 4"