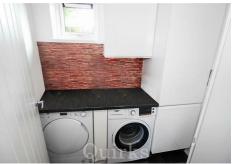

Once inside the entrance hall, there is a utility room immediately to the left with work surfaces having space under for washing machine and tumble dryer. The well fitted kitchen has double glazed window to front, range of high gloss eye and base level units with work surface over incorporating a one and a half bowl sink unit, integrated electric oven, microwave, electric hob and extractor fan, tiled flooring with underfloor heating. On the lower ground level is a very spacious lounge/diner with double glazed French doors leading onto the rear garden. The first floor houses bedrooms one and three, with bedroom one having fitted wardrobes. On the top floor is bedroom two, bathroom and separate W.C. Externally, the front gardens wraps round to one side leading to the good sized rear garden, being low maintenance with artificial grass and decking area. The rear garden also houses a spacious cabin with electricity connected.

Council Tax Band: C

ENTRANCE HALL 11'6 x 7'6

LOUNGE/DINER 15'8 x 15'4 reducing to 10'10

KITCHEN 12' 3" x 8' 9

UTILITY ROOM 6' 7" x 4' 7"

BEDROOM ONE 12' 9" x 7' 0"

BEDROOM TWO 12' 0 x 9' 11 reducing to 8'4

BEDROOM THREE 10' 10" x 6' 9" BATHROOM 7' 4" x 4' 4"