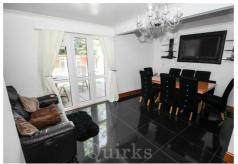

Once inside the entrance hall, there is a utility room immediately to the left with work surfaces having space under for washing machine and tumble dryer. The well fitted kitchen has double glazed window to front, range of high gloss eye and base level units with work surface over incorporating a one and a half bowl sink unit, integrated electric oven, microwave, electric hob and extractor fan, tiled flooring with underfloor heating. On the lower ground level is a very spacious lounge/diner with double glazed French doors leading onto the rear garden. The first floor houses bedrooms one and three, with bedroom one having fitted wardrobes. On the top floor is bedroom two, bathroom and separate W.C. Externally, the front gardens wraps round to one side leading to the good sized rear garden, being low maintenance with artificial grass and decking area. The rear garden also houses a spacious cabin with electricity connected.

Council Tax Band: C

ENTRANCE HALL 11'6 x 7'6

LOUNGE/DINER 15'8 x 15'4 reducing to 10'10

KITCHEN 12' 3" x 8' 9

UTILITY ROOM 6' 7" x 4' 7"

BEDROOM ONE 12' 9" x 7' 0"

BEDROOM TWO 12' 0 x 9' 11 reducing to 8'4

BEDROOM THREE 10' 10" x 6' 9" BATHROOM 7' 4" x 4' 4"