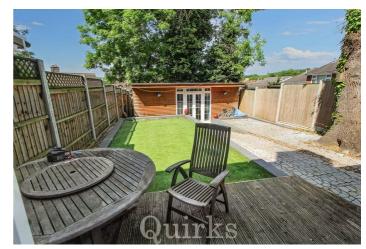

Once inside the entrance hall, there is a utility room immediately to the left with work surfaces having space under for washing machine and tumble dryer. The well fitted kitchen has double glazed window to front, range of high gloss eye and base level units with work surface over incorporating a one and a half bowl sink unit, integrated electric oven, microwave, electric hob and extractor fan, tiled flooring with underfloor heating. On the lower ground level is a very spacious lounge/diner with double glazed French doors leading onto the rear garden. The first floor houses bedrooms one and three, with bedroom one having fitted wardrobes. On the top floor is bedroom two, bathroom and separate W.C. Externally, the front gardens wraps round to one side leading to the good sized rear garden, being low maintenance with artificial grass and decking area. The rear garden also houses a spacious cabin with electricity connected.

SEPARATE W.C 4' 6" x 2' 4"

REAR GARDEN approximately 50'

GARDEN CABIN 22' 3" x 9' 7"

AGENTS NOTE

PLEASE NOTE THERE IS NO ALLOCATED PARKING WITH THIS PROPERTY - PARKING WOULD NEED TO BE ON THE ADJOINING ROADS.