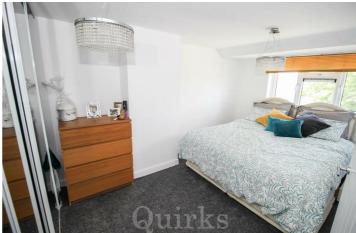

Once inside the entrance hall, there is a utility room immediately to the left with work surfaces having space under for washing machine and tumble dryer. The well fitted kitchen has double glazed window to front, range of high gloss eye and base level units with work surface over incorporating a one and a half bowl sink unit, integrated electric oven, microwave, electric hob and extractor fan, tiled flooring with underfloor heating. On the lower ground level is a very spacious lounge/diner with double glazed French doors leading onto the rear garden. The first floor houses bedrooms one and three, with bedroom one having fitted wardrobes. On the top floor is bedroom two, bathroom and separate W.C. Externally, the front gardens wraps round to one side leading to the good sized rear garden, being low maintenance with artificial grass and decking area. The rear garden also houses a spacious cabin with electricity connected.

Council Tax Band: C

ENTRANCE HALL 11'6 x 7'6

LOUNGE/DINER 15'8 x 15'4 reducing to 10'10

KITCHEN 12' 3" x 8' 9

UTILITY ROOM 6' 7" x 4' 7"

BEDROOM ONE 12' 9" x 7' 0"

BEDROOM TWO 12' 0 x 9' 11 reducing to 8'4

BEDROOM THREE 10' 10" x 6' 9" BATHROOM 7' 4" x 4' 4"