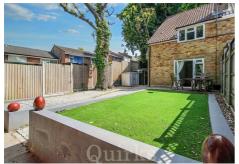

Once inside the entrance hall, there is a utility room immediately to the left with work surfaces having space under for washing machine and tumble dryer. The well fitted kitchen has double glazed window to front, range of high gloss eye and base level units with work surface over incorporating a one and a half bowl sink unit, integrated electric oven, microwave, electric hob and extractor fan, tiled flooring with underfloor heating. On the lower ground level is a very spacious lounge/diner with double glazed French doors leading onto the rear garden. The first floor houses bedrooms one and three, with bedroom one having fitted wardrobes. On the top floor is bedroom two, bathroom and separate W.C. Externally, the front gardens wraps round to one side leading to the good sized rear garden, being low maintenance with artificial grass and decking area. The rear garden also houses a spacious cabin with electricity connected.

SEPARATE W.C 4' 6" x 2' 4"

REAR GARDEN approximately 50'

GARDEN CABIN 22' 3" x 9' 7"

AGENTS NOTE

PLEASE NOTE THERE IS NO ALLOCATED PARKING WITH THIS PROPERTY - PARKING WOULD NEED TO BE ON THE ADJOINING ROADS.