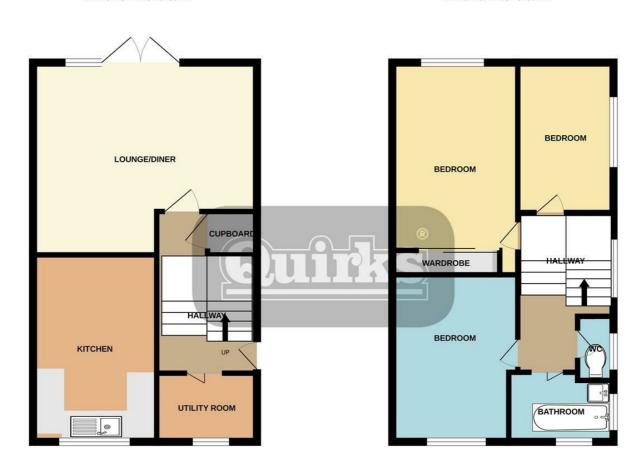

Once inside the entrance hall, there is a utility room immediately to the left with work surfaces having space under for washing machine and tumble dryer. The well fitted kitchen has double glazed window to front, range of high gloss eye and base level units with work surface over incorporating a one and a half bowl sink unit, integrated electric oven, microwave, electric hob and extractor fan, tiled flooring with underfloor heating. On the lower ground level is a very spacious lounge/diner with double glazed French doors leading onto the rear garden. The first floor houses bedrooms one and three, with bedroom one having fitted wardrobes. On the top floor is bedroom two, bathroom and separate W.C. Externally, the front gardens wraps round to one side leading to the good sized rear garden, being low maintenance with artificial grass and decking area. The rear garden also houses a spacious cabin with electricity connected.

Council Tax Band: C

ENTRANCE HALL 11'6 x 7'6

LOUNGE/DINER 15'8 x 15'4 reducing to 10'10

KITCHEN 12' 3" x 8' 9

UTILITY ROOM 6' 7" x 4' 7"

BEDROOM ONE 12' 9" x 7' 0"

BEDROOM TWO 12' 0 x 9' 11 reducing to 8'4

BEDROOM THREE 10' 10" x 6' 9" BATHROOM 7' 4" x 4' 4"

SEPARATE W.C 4' 6" x 2' 4"

REAR GARDEN approximately 50'

GARDEN CABIN 22' 3" x 9' 7"

AGENTS NOTE

PLEASE NOTE THERE IS NO ALLOCATED PARKING WITH THIS PROPERTY - PARKING WOULD NEED TO BE ON THE ADJOINING ROADS.

## **EPC** Rating:

Ε

GROUND FLOOR 448 sq.ft. (41.7 sq.m.) approx.

1ST FLOOR 443 sq.ft. (41.2 sq.m.) approx.

TOTAL FLOOR AREA: 892 sq.ft. (82.8 sq.m.) approx.