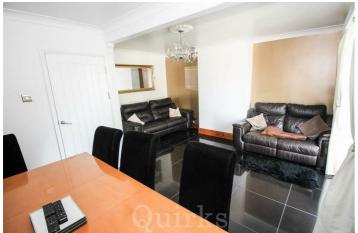

Once inside the entrance hall, there is a utility room immediately to the left with work surfaces having space under for washing machine and tumble dryer. The well fitted kitchen has double glazed window to front, range of high gloss eye and base level units with work surface over incorporating a one and a half bowl sink unit, integrated electric oven, microwave, electric hob and extractor fan, tiled flooring with underfloor heating. On the lower ground level is a very spacious lounge/diner with double glazed French doors leading onto the rear garden. The first floor houses bedrooms one and three, with bedroom one having fitted wardrobes. On the top floor is bedroom two, bathroom and separate W.C. Externally, the front gardens wraps round to one side leading to the good sized rear garden, being low maintenance with artificial grass and decking area. The rear garden also houses a spacious cabin with electricity connected.

Council Tax Band: C

ENTRANCE HALL 11'6 x 7'6

LOUNGE/DINER 15'8 x 15'4 reducing to 10'10

KITCHEN 12' 3" x 8' 9

UTILITY ROOM 6' 7" x 4' 7"

BEDROOM ONE 12' 9" x 7' 0"

BEDROOM TWO 12' 0 x 9' 11 reducing to 8'4

BEDROOM THREE 10' 10" x 6' 9" BATHROOM 7' 4" x 4' 4"