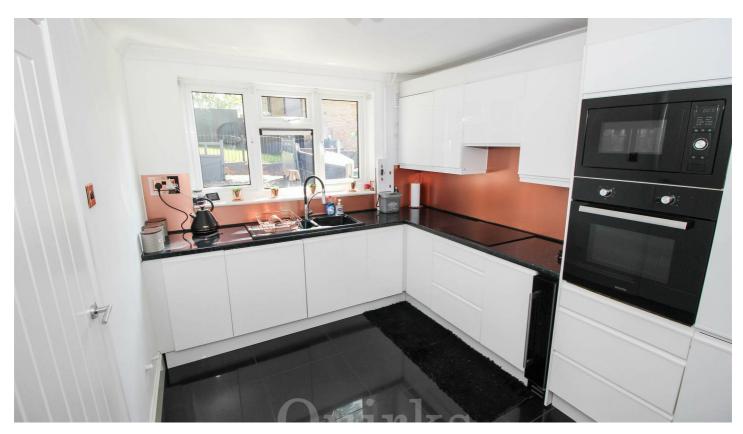

Once inside the entrance hall, there is a utility room immediately to the left with work surfaces having space under for washing machine and tumble dryer. The well fitted kitchen has double glazed window to front, range of high gloss eye and base level units with work surface over incorporating a one and a half bowl sink unit, integrated electric oven, microwave, electric hob and extractor fan, tiled flooring with underfloor heating. On the lower ground level is a very spacious lounge/diner with double glazed French doors leading onto the rear garden. The first floor houses bedrooms one and three, with bedroom one having fitted wardrobes. On the top floor is bedroom two, bathroom and separate W.C. Externally, the front gardens wraps round to one side leading to the good sized rear garden, being low maintenance with artificial grass and decking area. The rear garden also houses a spacious cabin with electricity connected.

Council Tax Band: C

ENTRANCE HALL 11'6 x 7'6

LOUNGE/DINER 15'8 x 15'4 reducing to 10'10

KITCHEN 12' 3" x 8' 9

UTILITY ROOM 6' 7" x 4' 7"

BEDROOM ONE 12' 9" x 7' 0"

BEDROOM TWO 12' 0 x 9' 11 reducing to 8'4

BEDROOM THREE 10' 10" x 6' 9" BATHROOM 7' 4" x 4' 4"