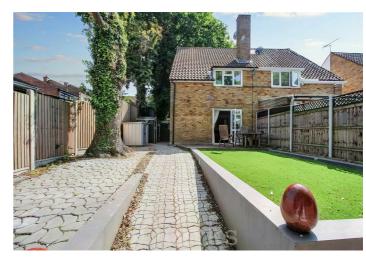

Once inside the entrance hall, there is a utility room immediately to the left with work surfaces having space under for washing machine and tumble dryer. The well fitted kitchen has double glazed window to front, range of high gloss eye and base level units with work surface over incorporating a one and a half bowl sink unit, integrated electric oven, microwave, electric hob and extractor fan, tiled flooring with underfloor heating. On the lower ground level is a very spacious lounge/diner with double glazed French doors leading onto the rear garden. The first floor houses bedrooms one and three, with bedroom one having fitted wardrobes. On the top floor is bedroom two, bathroom and separate W.C. Externally, the front gardens wraps round to one side leading to the good sized rear garden, being low maintenance with artificial grass and decking area. The rear garden also houses a spacious cabin with electricity connected.