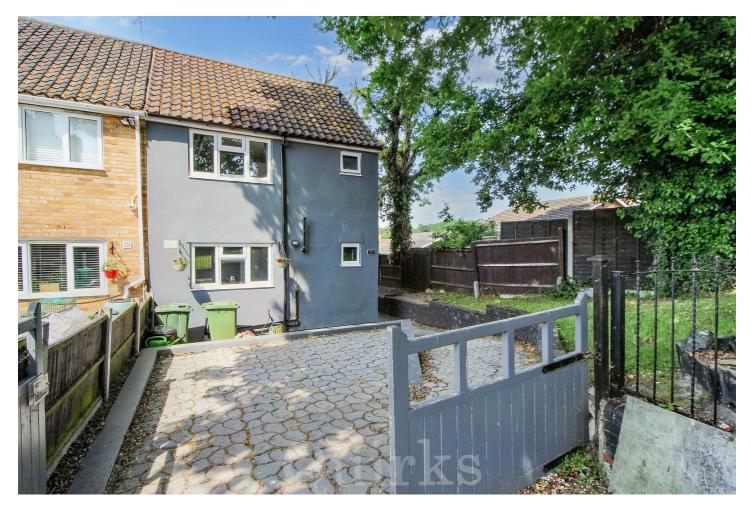

## 12 Gascoigne Way, Billericay, Essex, CM11 2JL

SEPARATE W.C 4' 6" x 2' 4"

REAR GARDEN approximately 50'

GARDEN CABIN 22' 3" x 9' 7"

AGENTS NOTE

PLEASE NOTE THERE IS NO ALLOCATED PARKING WITH THIS PROPERTY - PARKING WOULD NEED TO BE ON THE ADJOINING ROADS.