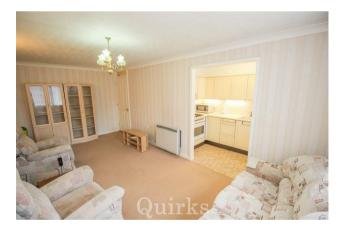

## 59 Park Lodge, Queens Park Avenue, Billericay CM12 0QH

Situated in the highly sought after retirement complex, Park Lodge, is this rare two bedroom first floor apartment benefitting from a security entry system and lift access for peace of mind. This bright and airy flat has fitted wardrobes to the main bedroom, a re-fitted shower room with modern white suite and fitted kitchen, in addition to the spacious 19ft lounge / diner. Above the living accommodation is the large loft which provides further storage space. The complex is located conveniently for nearby shops and amenities including Doctors, Dentist, Co-Op, Church, Pub, Chip Shop and Bus route to the High Street. The development has a full time manager and offers a range of residents facilities including lounge, conservatory, games room, hair salon and laundry room. Due to the uniqueness of this property, early viewing is recommended.

# 🛱 2 🛱 1 🖽 0 🛋 C

Council Tax Band:

ENTRANCE HALL

STORAGE CUPBOARD

BEDROOM ONE 14'2" x 8'7"

BEDROOM TWO 10'6" x 6'6"

SHOWER ROOM

LOUNGE / DINER 19'5" x 9'9" KITCHEN