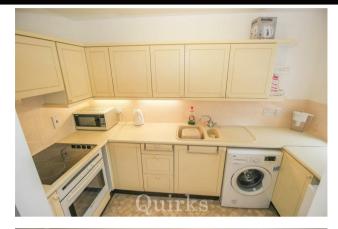

## 59 Park Lodge, Queens Park Avenue, Billericay CM12 0QH

Situated in the highly sought after retirement complex, Park Lodge, is this rare two bedroom first floor apartment benefitting from a security entry system and lift access for peace of mind. This bright and airy flat has fitted wardrobes to the main bedroom, a re-fitted shower room with modern white suite and fitted kitchen, in addition to the spacious 19ft lounge / diner. Above the living accommodation is the large loft which provides further storage space. The complex is located conveniently for nearby shops and amenities including Doctors, Dentist, Co-Op, Church, Pub, Chip Shop and Bus route to the High Street. The development has a full time manager and offers a range of residents facilities including lounge, conservatory, games room, hair salon and laundry room. Due to the uniqueness of this property, early viewing is recommended.

# 🛱 2 🛱 1 🖽 0 🛋 C

Council Tax Band:

ENTRANCE HALL

STORAGE CUPBOARD

BEDROOM ONE 14'2" x 8'7"

BEDROOM TWO 10'6" x 6'6"

SHOWER ROOM

LOUNGE / DINER 19'5" x 9'9" KITCHEN