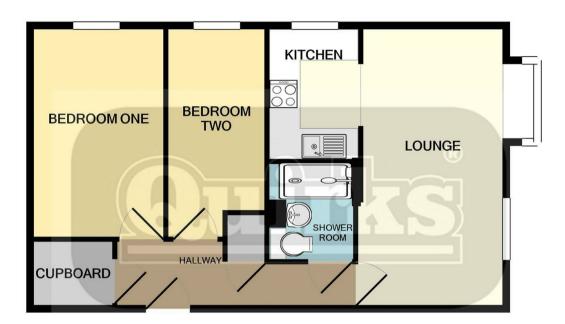

# 🛱 2 🛱 1 🖽 0 🛋 C

Council Tax Band:

ENTRANCE HALL

STORAGE CUPBOARD

BEDROOM ONE 14'2" x 8'7"

BEDROOM TWO 10'6" x 6'6"

SHOWER ROOM

LOUNGE / DINER 19'5" x 9'9" KITCHEN

10'5" x 5'4"

This floor plan is for illustrative purposes only. All representations including measurements, doors, windows and fixtures are approximate and NOT TO SCALE. The total floor area includes all floor space associated with the property including garages and outbuildings as depicted. No appliances or services are continmed as included or tested. Made with Metropix@2020