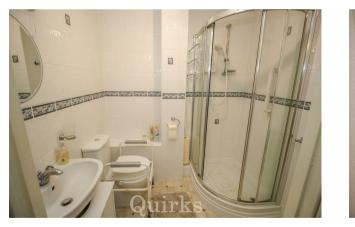

## 59 Park Lodge, Queens Park Avenue, Billericay CM12 0QH

Situated in the highly sought after retirement complex, Park Lodge, is this rare two bedroom first floor apartment benefitting from a security entry system and lift access for peace of mind. This bright and airy flat has fitted wardrobes to the main bedroom, a re-fitted shower room with modern white suite and fitted kitchen, in addition to the spacious 19ft lounge / diner. Above the living accommodation is the large loft which provides further storage space. The complex is located conveniently for nearby shops and amenities including Doctors, Dentist, Co-Op, Church, Pub, Chip Shop and Bus route to the High Street. The development has a full time manager and offers a range of residents facilities including lounge, conservatory, games room, hair salon and laundry room. Due to the uniqueness of this property, early viewing is recommended.

# 🛱 2 🛱 1 🖽 0 🛋 C

Council Tax Band:

ENTRANCE HALL

STORAGE CUPBOARD

BEDROOM ONE 14'2" x 8'7"

BEDROOM TWO 10'6" x 6'6"

SHOWER ROOM

LOUNGE / DINER 19'5" x 9'9" KITCHEN