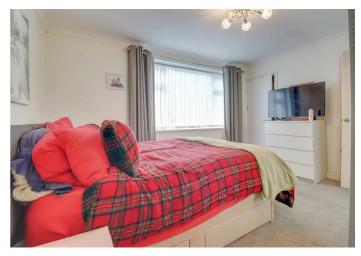

## **BEDROOM ONE**

13'2 x 11' Double glazed window to front. Radiator (untested). Coved ceiling. Built in mirror fronted wardrobe cupboard.

## **BEDROOM TWO**

9'2 x 8'10 Double glazed window to front. Fitted mirror fronted wardrobe cupboards. Radiator (untested).