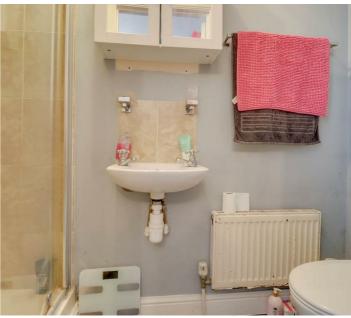

## **EN-SUITE**

Suite comprising of low level WC, wash hand basin and shower cubicle. Tiled surorund.

## BATHROOM

Double glazed opaque window to side. Four piece suite comprising of enclosed low level WC, vanity wash hand basin, panel enclosed bath unit and shower cubicle. Extensive tiling to floor and walls. Radiator (untested).