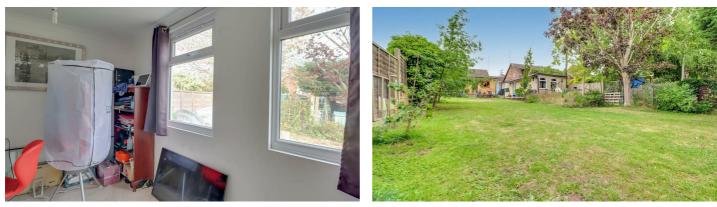

## **BEDROOM ONE**

13'2 x 11' Double glazed window to front. Radiator (untested). Coved ceiling. Built in mirror fronted wardrobe cupboard.

## **REAR GARDEN**

The property benefits from large corner plot with extensive patio to immediate rear with remainder laid to lawn. Fencing to side and rear boundaries.