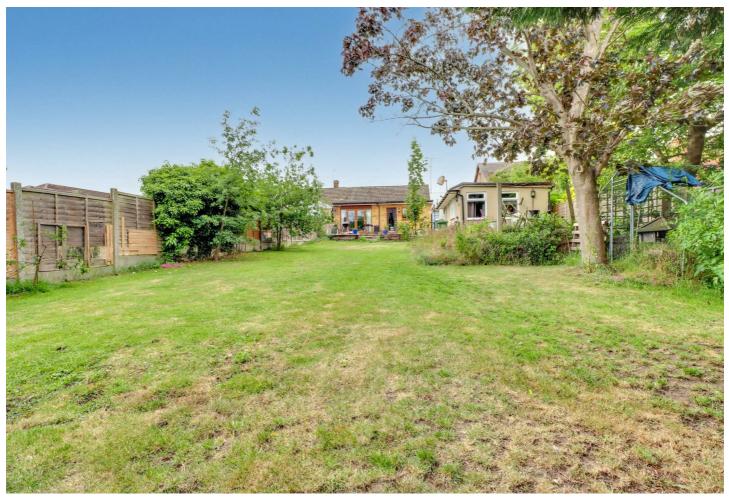

## **REAR GARDEN**

The property benefits from large corner plot with extensive patio to immediate rear with remainder laid to lawn. Fencing to side and rear boundaries.