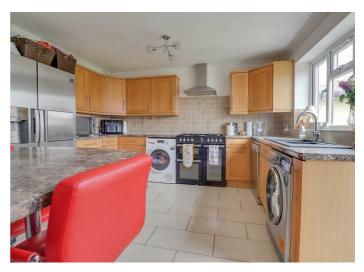

## KITCHEN/BREAKFAST ROOM

13'8 x 12'4 Double glazed window and double glazed door to rear garden. Range of base and wall mounted units providing drawer and cupboard space with work top surface extending to incorporate inset sink unit. Breakfast bar. Space for range style cooker with extractor fan above (untested). Space for washing machine, tumble dryer, dishwasher and American style fridge freezer. Coved ceiling. Tiling to floor and surround.