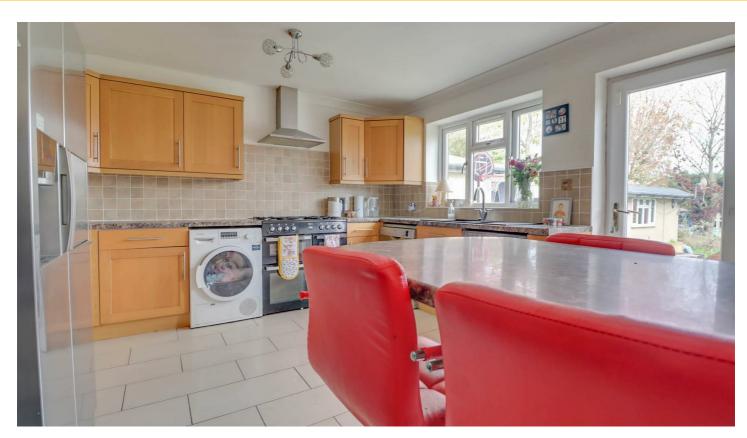

## KITCHEN/BREAKFAST ROOM

13'8 x 12'4 Double glazed window and double glazed door to rear garden. Range of base and wall mounted units providing drawer and cupboard space with work top surface extending to incorporate inset sink unit. Breakfast bar. Space for range style cooker with extractor fan above (untested). Space for washing machine, tumble dryer, dishwasher and American style fridge freezer. Coved ceiling. Tiling to floor and surround.