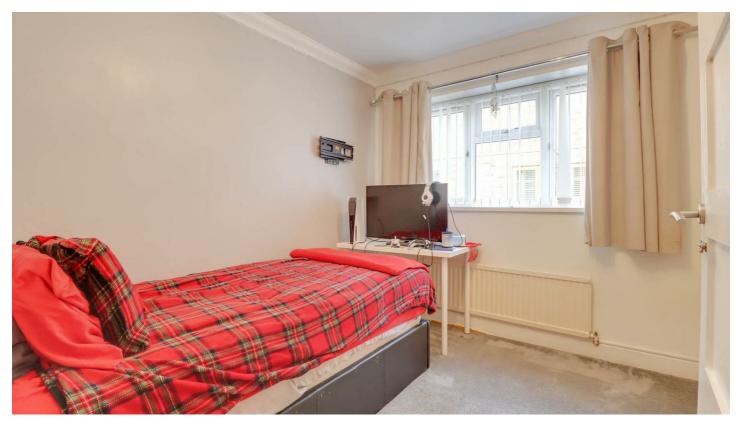

## **BEDROOM ONE**

13'2 x 11' Double glazed window to front. Radiator (untested). Coved ceiling. Built in mirror fronted wardrobe cupboard.

## **BEDROOM TWO**

9'2 x 8'10 Double glazed window to front. Fitted mirror fronted wardrobe cupboards. Radiator (untested).

## **BEDROOM THREE**

9'10 x 9'6 Double glazed window to side. Radiator (untested).