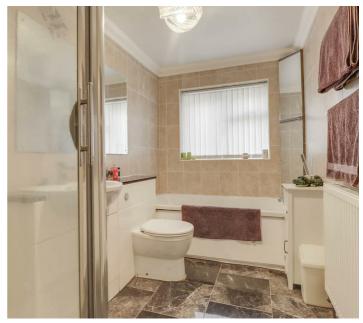

## BATHROOM

Double glazed opaque window to side. Four piece suite comprising of enclosed low level WC, vanity wash hand basin, panel enclosed bath unit and shower cubicle. Extensive tiling to floor and walls. Radiator (untested).