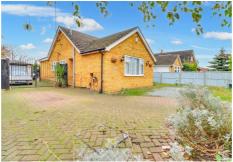

## EXTENSIVE DRIVEWAY

The property benefits from extensive driveway to front providing ample off street parking.

|                                             |   | Current | Potential |
|---------------------------------------------|---|---------|-----------|
| Very energy efficient - lower running costs |   |         |           |
| (92 plus) A                                 |   |         |           |
| (81-91) B                                   |   |         | <b>86</b> |
| (69-80)                                     |   | 67      |           |
| (55-68)                                     |   |         |           |
| (39-54)                                     |   |         |           |
| (21-38)                                     |   |         |           |
| (1-20)                                      | G |         |           |
| Not energy efficient - higher running costs |   |         |           |