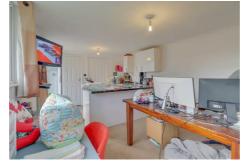

## **DINING ROOM**

11' x 8'8 Coved ceiling. Laminate finish to floor. Glazed internal windows to: LIVING ROOM 16'10 x 11'2 Double glazed French doors and double glazed panelling to rear garden. Radiator (untested). Coved ceiling.

## KITCHEN/BREAKFAST ROOM

13'8 x 12'4 Double glazed window and double glazed door to rear garden. Range of base and wall mounted units providing drawer and cupboard space with work top surface extending to incorporate inset sink unit. Breakfast bar. Space for range style cooker with extractor fan above (untested). Space for washing machine, tumble dryer, dishwasher and American style fridge freezer. Coved ceiling. Tiling to floor and surround.