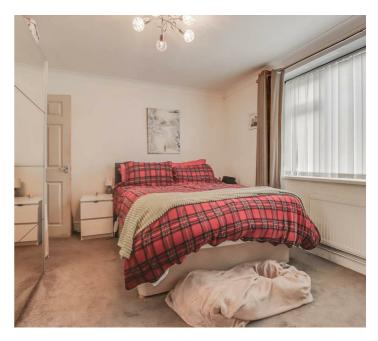

## **BEDROOM ONE**

13'2 x 11' Double glazed window to front. Radiator (untested). Coved ceiling. Built in mirror fronted wardrobe cupboard.

## **BEDROOM TWO**

9'2 x 8'10 Double glazed window to front. Fitted mirror fronted wardrobe cupboards. Radiator (untested).