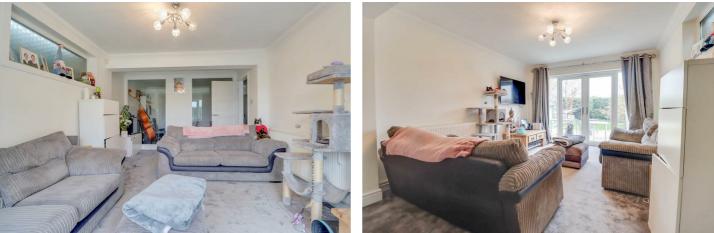

## **DINING ROOM**

11' x 8'8 Coved ceiling. Laminate finish to floor. Glazed internal windows to: LIVING ROOM 16'10 x 11'2 Double glazed French doors and double glazed panelling to rear garden. Radiator (untested). Coved ceiling.