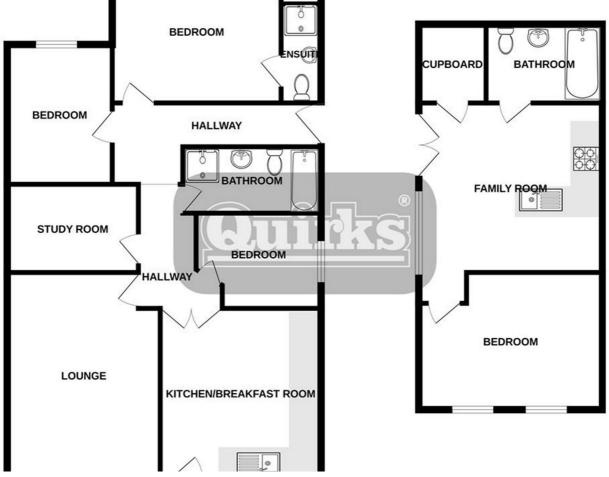

## Friern Gardens, Wickford

Offers Over £500,000

- Living Room 16'10 x 11'2
- Dining Room 11' x 8'8
- En-suite & Bathroom
- Large Rear Garden

- Kitchen/Breakfast Room 13'8 x 12'4
- 3 Bedrooms
- annex with Kitchen, Bathroom & Bedroom
- Driveway to Front

3 BEDROOM SEMI-DETACHED BUNGALOW WITH ANNEX. LARGE REAR GARDEN. LARGE DRIVEWAY TO FRONT PROVIDING AMPLE OFF STREET PARKING. Situated n this popular and established location set within easy access of town centre and mainline station is this 3 bedroom semi-detached bungalow with annex to rear. The property benefits from accommodation including living room 16'10 x 11'2, dining room 11' x 8'8, kitchen/breakfast room 13'8 x 12'4, 3 bedrooms, en-suite and bathroom. The property's specification includes double glazed windows and gas fired radiator heating (untested) large garden to rear with annex to include living/kitchen area 15'8 x 11', bedroom 10'8 x 7'6 and bathroom, garage/workshop 16'6 x 9'6 and large driveway to front providing ample off street parking. Basildon council tax band D, EPC Rating D.

## **BEDROOM ONE**

13'2 x 11' Double glazed window to front. Radiator (untested). Coved ceiling. Built in mirror fronted wardrobe cupboard.

## **EN-SUITE**

Suite comprising of low level WC, wash hand basin and shower cubicle. Tiled surorund.

## **BEDROOM TWO**

9'2 x 8'10 Double glazed window to front. Fitted mirror fronted wardrobe cupboards. Radiator (untested).

## BATHROOM

Double glazed opaque window to side. Four piece suite comprising of enclosed low level WC, vanity wash hand basin, panel enclosed bath unit and shower cubicle. Extensive tiling to floor and walls. Radiator (untested).

## **DINING ROOM**

11' x 8'8 Coved ceiling. Laminate finish to floor. Glazed internal windows to: LIVING ROOM 16'10 x 11'2 Double glazed French doors and double glazed panelling to rear garden. Radiator (untested). Coved ceiling.

## **BEDROOM THREE**

9'10 x 9'6 Double glazed window to side. Radiator (untested).

## KITCHEN/BREAKFAST ROOM

13'8 x 12'4 Double glazed window and double glazed door to rear garden. Range of base and wall mounted units providing drawer and cupboard space with work top surface extending to incorporate inset sink unit. Breakfast bar. Space for range style cooker with extractor fan above (untested). Space for washing machine, tumble dryer, dishwasher and American style fridge freezer. Coved ceiling. Tiling to floor and surround.

## KITCHEN/LIVING AREA

15'8 x 11' 2 double glazed windows to rear garden.

## BEDROOM/OFFICE

10'8 x 7'6 2 double glazed windows to rear garden.

BATHROOM

LARGE GARAGE 16'6 x 9'6