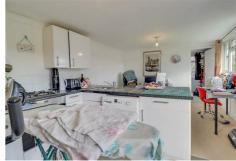

## KITCHEN/BREAKFAST ROOM

13'8 x 12'4 Double glazed window and double glazed door to rear garden. Range of base and wall mounted units providing drawer and cupboard space with work top surface extending to incorporate inset sink unit. Breakfast bar. Space for range style cooker with extractor fan above (untested). Space for washing machine, tumble dryer, dishwasher and American style fridge freezer. Coved ceiling. Tiling to floor and surround.

## KITCHEN AREA

Base and wall mounted units with work top surface extending to incorporate inset sink unit. Built in oven and hob (untested). Space for appliances.