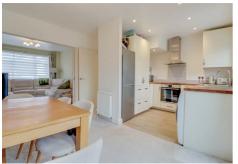

## **KITCHEN**

8'6 x 8'

Double glazed window to rear. Range of base and wall units with work tops extending to incorporate inset sink with cupboard beneath. Recess for washing machine and fridge/freezer. Built-in oven and hob with extractor over.

Dishwasher.