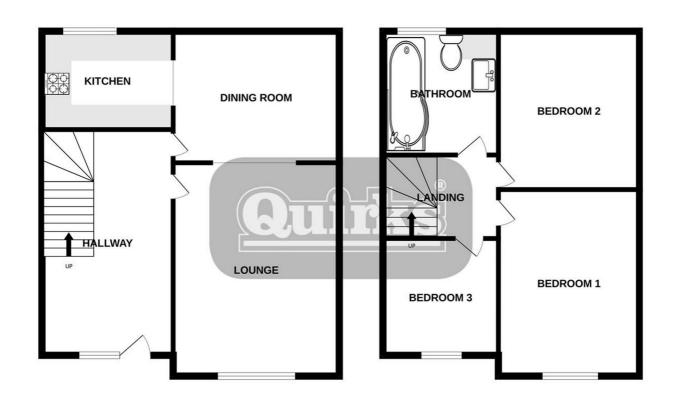

## **ENTRANCE HALL**

Double glazed opaque window to front, radiator, downlighters to ceiling, understairs cupboard.

#### LOUNGE

11'8 x 10'4

Double glazed window to front. Radiator. Open plan to:

#### DINING ROOM

12' x 10'4

Double glazed French doors and panelling to rear garden. Radiator and open plan to:

## **KITCHEN**

8'6 x 8'

Double glazed window to rear. Range of base and wall units with work tops extending to incorporate inset sink with cupboard beneath. Recess for washing machine and fridge/freezer. Built-in oven and hob with extractor over.

## FIRST FLOOR LANDING

Double glazed window to side.

## BEDROOM 1

11'8 x 10'

Double glazed window to front. Radiator.

## BEDROOM 2

11'8 x 10'

Double glazed window to rear. Radaitor.

## BEDROOM 3

7'6 x 6'6

Double glazed window to front. Radiator.