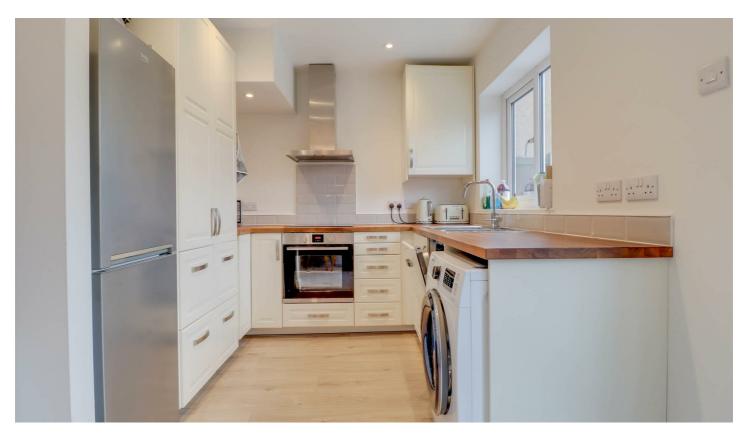

## **KITCHEN**

8'6 x 8'

Double glazed window to rear. Range of base and wall units with work tops extending to incorporate inset sink with cupboard beneath. Recess for washing machine and fridge/freezer. Built-in oven and hob with extractor over.

Dishwasher.