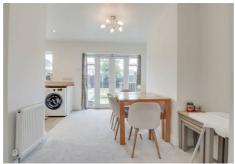

#### DINING ROOM

12' x 10'4

Double glazed French doors and panelling to rear garden. Radiator and open plan to: