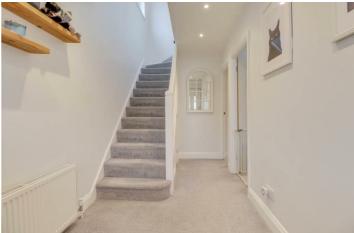

x10'4
- UPDATED KITCHEN 8'6 x 8'
- MODERN BATHROOM
- REWIRE, UPDATED BOILER AND RADIATOR

REFURBISHED IN RECENT YEARS WITH UPDATED BOILER AND RADIATORS AND ELECTRICS. 3 BED SEMI-DETACHED HOUSE IN PLEASANT CUL-DE-SAC LOCATION. LOUNGE 11'8 x 10'4, DINING ROOM 12' x 10'4, KITCHEN 8'6 x 8', REFITTED BATHROOM. 40' GARDEN AND DRIVEWAY TO FRONT. Situated in a pleasant cul-de-sac location close to local shops, park and school is this updated 3 bedroom semi-detached house benefitting from Lounge, Dining Room, refitted Kitchen and modern Bathroom. The property was refurbished in recent years including updated boiler and radiators, replastered and re-wiring. The property further benefits from off street parking to front, shared access to side and 40' garden to rear.





## Council Tax Band: C







## **ENTRANCE HALL**

Double glazed opaque window to front, radiator, downlighters to ceiling, understairs cupboard.

#### LOUNGE

11'8 x 10'4

Double glazed window to front. Radiator. Open plan to:

#### DINING ROOM

12' x 10'4

Double glazed French doors and panelling to rear garden. Radiator and open plan to:

## **KITCHEN**

8'6 x 8'

Double glazed window to rear. Range of base and wall units with work tops extending to incorporate inset sink with cupboard beneath. Recess for washing machine and fridge/freezer. Built-in oven and hob with extractor over.

Dishwasher.

## FIRST FLOOR LANDING

Double glazed window to side.

## BEDROOM 1

11'8 x 10'

Double glazed window to front. Radiator.

## BEDROOM 2

11'8 x 10'

Double glazed window to rear. Radaitor.

## BEDROOM 3

7'6 x 6'6

Doubl