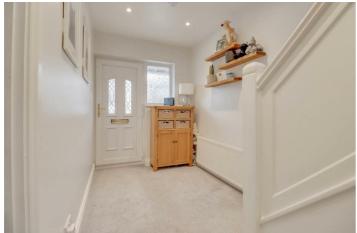

## **ENTRANCE HALL**

Double glazed opaque window to front, radiator, downlighters to ceiling, understairs cupboard.