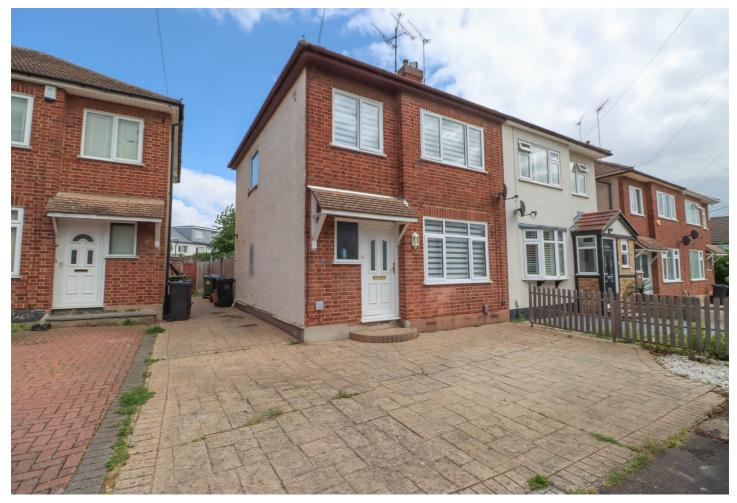

# Sandown Close, Wickford

£350,000

- SPACIOUS ENTRANCE HALL
- DINING ROOM 12' x 10'4
- 3 FIRST FLOOR BEDROOMS
- 40' REAR GARDEN & DRIVEWAY

- LOUNGE 11'8 x10'4
- UPDATED KITCHEN 8'6 x 8'
- MODERN BATHROOM
- REWIRE, UPDATED BOILER AND RADIATOR

REFURBISHED IN RECENT YEARS WITH UPDATED BOILER AND RADIATORS AND ELECTRICS. 3 BED SEMI-DETACHED HOUSE IN PLEASANT CUL-DE-SAC LOCATION. LOUNGE 11'8 x 10'4, DINING ROOM 12' x 10'4, KITCHEN 8'6 x 8', REFITTED BATHROOM. 40' GARDEN AND DRIVEWAY TO FRONT. Situated in a pleasant cul-de-sac location close to local shops, park and school is this updated 3 bedroom semi-detached house benefitting from Lounge, Dining Room, refitted Kitchen and modern Bathroom. The property was refurbished in recent years including updated boiler and radiators, replastered and re-wiring. The property further benefits from off street parking to front, shared access to side and 40' garden to rear.

## DRIVEWAY TO FRONT/SIDE

Off street parking to front.