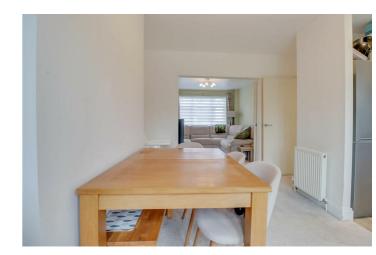

#### LOUNGE

11'8 x 10'4

Double glazed window to front. Radiator. Open plan to:

#### DINING ROOM

12' x 10'4

Double glazed French doors and panelling to rear garden. Radiator and open plan to:

## **KITCHEN**

8'6 x 8'

Double glazed window to rear. Range of base and wall units with work tops extending to incorporate inset sink with cupboard beneath. Recess for washing machine and fridge/freezer. Built-in oven and hob with extractor over.