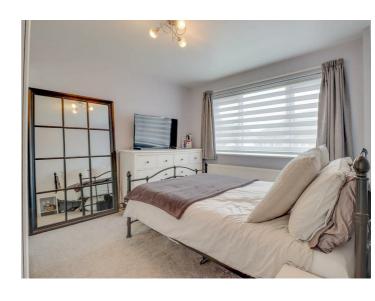

## BEDROOM 1

11'8 x 10'

Double glazed window to front. Radiator.

## BEDROOM 2

11'8 x 10'

Double glazed window to rear. Radaitor.