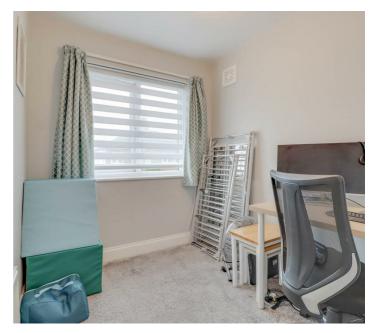

or. Open plan to:

#### DINING ROOM

12' x 10'4

Double glazed French doors and panelling to rear garden. Radiator and open plan to:

## **KITCHEN**

8'6 x 8'

Double glazed window to rear. Range of base and wall units with work tops extending to incorporate inset sink with cupboard beneath. Recess for washing machine and fridge/freezer. Built-in oven and hob with extractor over.

Dishwasher.

## FIRST FLOOR LANDING

Double glazed window to side.

## BEDROOM 1

11'8 x 10'

Double glazed window to front. Radiator.

## BEDROOM 2

11'8 x 10'

Double glazed window to rear. Radaitor.

## BEDROOM 3

7'6 x 6'6

Double glazed window to front. Radiator.

## **REAR GARDEN**

approx 40'

New fencing with gate to side and patio and lawn.

## DRIVEWAY TO FRONT/SIDE

Off street parking to front.















## **EPC** Rating:

D