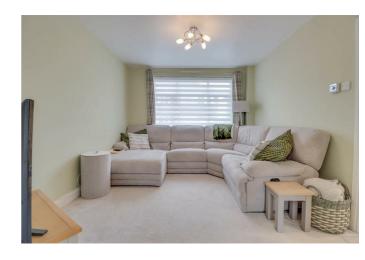

#### LOUNGE

11'8 x 10'4

Double glazed window to front. Radiator. Open plan to: