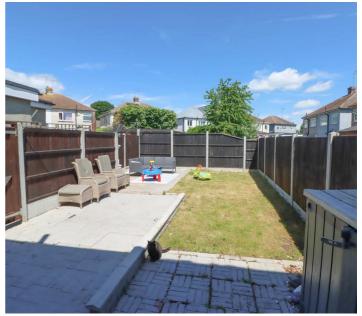

## **REAR GARDEN**

approx 40'

New fencing with gate to side and patio and lawn.

## DRIVEWAY TO FRONT/SIDE

Off street parking to front.