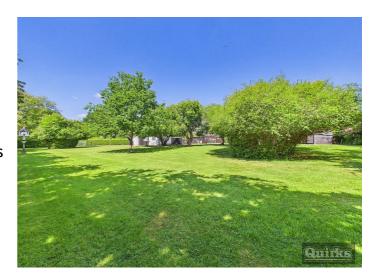

THREE**

Double glazed window to rear, radiator

### **REAR HALL**

double glazed door to

rear garden, built in storage cupboard

### **VARIOUS OUTBUILDINGS**

There are three sheds of various sizes, workshop, log store

### FRONT GARDEN

Fronts road with hedgerow, and farm style gates, leading to block paved driveway and parking area for many vehicles

### **REAR GARDEN**

Mostly lawn mature trees and hedgerows

## **DISCLAIMER**

appliances, fixtures, fittings or heating systems have not been tested by the agent and we have relied on information supplied by the seller to prepare these details.. Interested applicants are advised to make there own enquiries about the functionality.

Please also be advised the bungalow is timber framed and timber clad, this will affect mortgageability.















# **EPC** Rating: