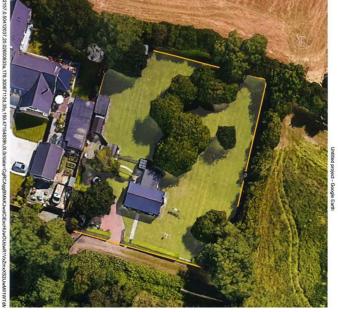

Located at the end of CUL DE SAC in a semi rural location within the village of DOWNHAM is this THREE BEDROOM DETACHED BUNGALOW offering huge potential to DEVELOP (subject to planning) as there are some large projects underway in the same road. Sited in the centre of a generous plot with a number of outbuildings including three sheds and a workshop. This property and plot needs to be viewed to appreciate the location.

### FRONT GARDEN

Fronts road with hedgerow, and farm style gates, leading to block paved driveway and parking area for many vehicles

### **REAR GARDEN**

Mostly lawn mature trees and hedgerows