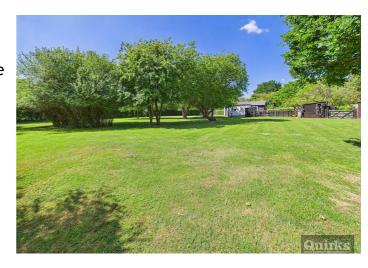

REE**

Double glazed window to rear, radiator

### **REAR HALL**

double glazed door to

rear garden, built in storage cupboard

### **VARIOUS OUTBUILDINGS**

There are three sheds of various sizes, workshop, log store

### FRONT GARDEN

Fronts road with hedgerow, and farm style gates, leading to block paved driveway and parking area for many vehicles

### **REAR GARDEN**

Mostly lawn mature trees and hedgerows

## **DISCLAIMER**

appliances, fixtures, fittings or heating systems have not been tested by the agent and we have relied on information supplied by the seller to prepare these details.. Interested applicants are advised to make there own enquiries about the functionality.

Please also be advised the bungalow is timber framed and timber clad, this will affect mortgageability.















# **EPC** Rating: