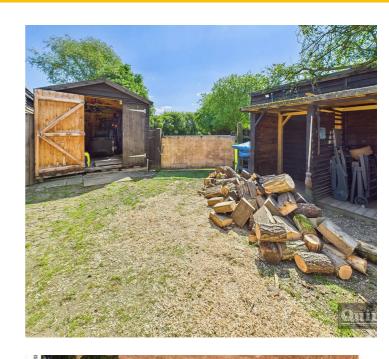

### **VARIOUS OUTBUILDINGS**

There are three sheds of various sizes, workshop, log store