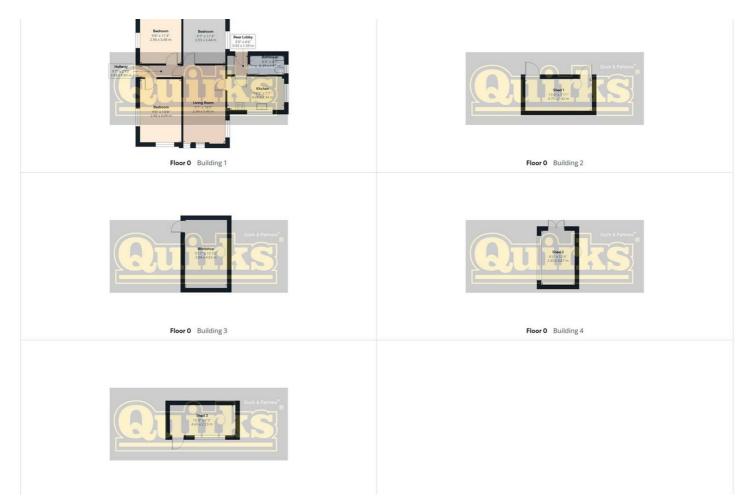

# **ENTRANCE HALL**

Part double glazed street door to hall, radiator, doors to accommodation

#### LOUNGE

Double glazed windows, radiator, fireplace with solid fuel burner, radiator

### **KITCHEN**

Double glazed windows, range of modern units to ground eye level incorporating complimentary worksurfaces, inset sink unit, space for fridge freezer, tiled floor and splash backs, space and plumbing for washing machine and tumble dryer

# **BATHROOM**

Double glazed window, radiator, tiled floor, white three piece suite comprising pannelled bath with shower and screen, low flush wc, tiled floor and part tiled walls

### **BEDROOM ONE**

Double glazed window to front, radiator

# **BEDROOM TWO**

Double glazed window to front, radiator

# **BEDROOM THREE**

Double glazed window to rear, radiator

### **REAR HALL**

double glazed door to

rear garden, built in storage cupboard

### **VARIOUS OUTBUILDINGS**

There are three sheds of various sizes, workshop, log store