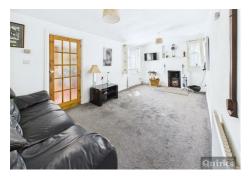

#### LOUNGE

Double glazed windows, radiator, fireplace with solid fuel burner, radiator