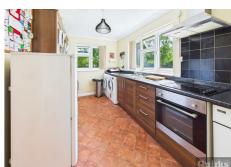

### **KITCHEN**

Double glazed windows, range of modern units to ground eye level incorporating complimentary worksurfaces, inset sink unit, space for fridge freezer, tiled floor and splash backs, space and plumbing for washing machine and tumble dryer