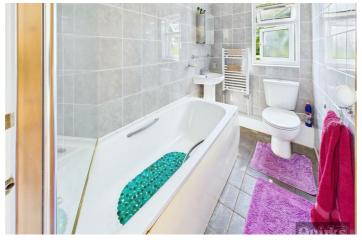

# **BATHROOM**

Double glazed window, radiator, tiled floor, white three piece suite comprising pannelled bath with shower and screen, low flush wc, tiled floor and part tiled walls