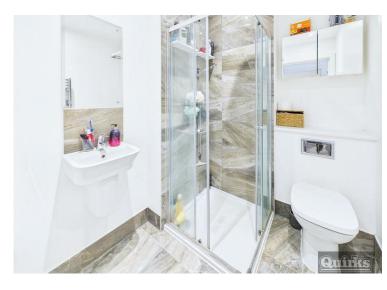

# **ENSUITE**

Tiled floor, shower cubicle, low flush wc and wall mounted wash hand basin, extractor

## FAMILY BATHROOM

Double glazed window to front, radiator, three piece suite in white comprising panelled bath with screen and shower over, low flush wc, wash hand basin, heated towel rail, tiled floor