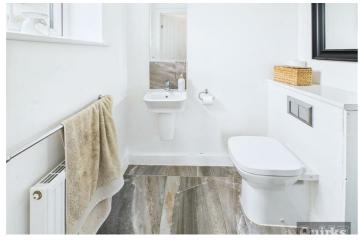

# GROUND FLOOR CLOAKROOM

Double glazed window to rear, low flush wc, wall mounted wash hand basin, tiled floor, radiator, smooth ceiling with inset downlighters