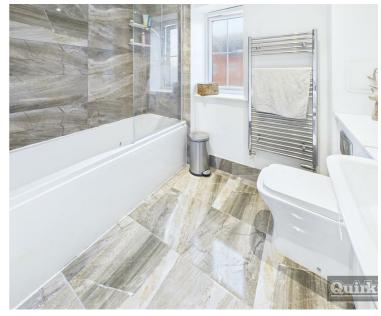

## FAMILY BATHROOM

Double glazed window to front, radiator, three piece suite in white comprising panelled bath with screen and shower over, low flush wc, wash hand basin, heated towel rail, tiled floor