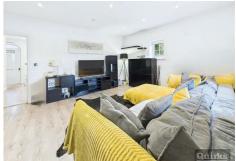

## LOUNGE

## 19'9 x 13'1

double glazed window to rear and flank, radiator, wood effect laminate floorcovering, door to rear lobby which provides access to cloakroom and rear garden