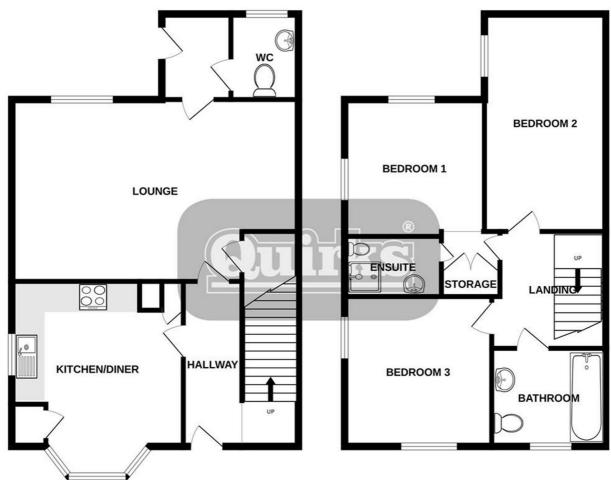

#### **ENTRANCE HALL**

# GROUND FLOOR CLOAKROOM

Double glazed window to rear, low flush wc, wall mounted wash hand basin, tiled floor, radiator, smooth ceiling with inset downlighters

## **KITCHEN**

#### 15'8 x 12'3

Double glazed window to front in bay, smooth ceiling with inset down lighters, range of modern units to ground and eye level, incorporating matching worksurfaces, fitted oven and hob with cooker hood over, integrated dishwasher and fridge freezer, ceramic tiled floor, radiator, under unit lighting

## LOUNGE

## 19'9 x 13'1

double glazed window to rear and flank, radiator, wood effect laminate floorcovering, door to rear lobby which provides access to cloakroom and rear garden

# FIRST FLOOR LANDING

access to accommodation,

# **BEDROOM ONE**

16'2 x 8'6

Double glazed window to rear and flank, radiator, door to ensuite

# **ENSUITE**

Tiled floor, shower cubicle, low flush wc and wall mounted wash hand basin, extractor

## **BEDROOM TWO**

13'9 x 11'3

Double glazed window to rear, radiator

## **BEDROOM THREE**

11'1 x 10

Double glazed window to front, radiator

## FAMILY BATHROOM

Double glazed window to front, radiator, three piece suite in white comprising panelled bath with screen and shower over, low flush wc, wash hand basin, heated towel rail, tiled floor