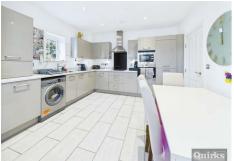

## **KITCHEN**

#### 15'8 x 12'3

Double glazed window to front in bay, smooth ceiling with inset down lighters, range of modern units to ground and eye level, incorporating matching worksurfaces, fitted oven and hob with cooker hood over, integrated dishwasher and fridge freezer, ceramic tiled floor, radiator, under unit lighting