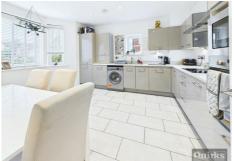

## **KITCHEN**

#### 15'8 x 12'3

Double glazed window to front in bay, smooth ceiling with inset down lighters, range of modern units to ground and eye level, incorporating matching worksurfaces, fitted oven and hob with cooker hood over, integrated dishwasher and fridge freezer, ceramic tiled floor, radiator, under unit lighting