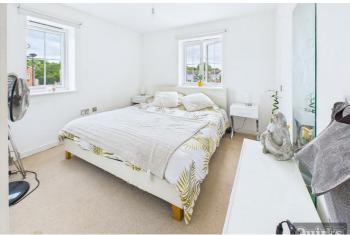

# **BEDROOM ONE**

16'2 x 8'6

Double glazed window to rear and flank, radiator, door to ensuite

## **BEDROOM TWO**

13'9 x 11'3

Double glazed window to rear, radiator

## **BEDROOM THREE**

11'1 x 10

Double glazed window to front, radiator