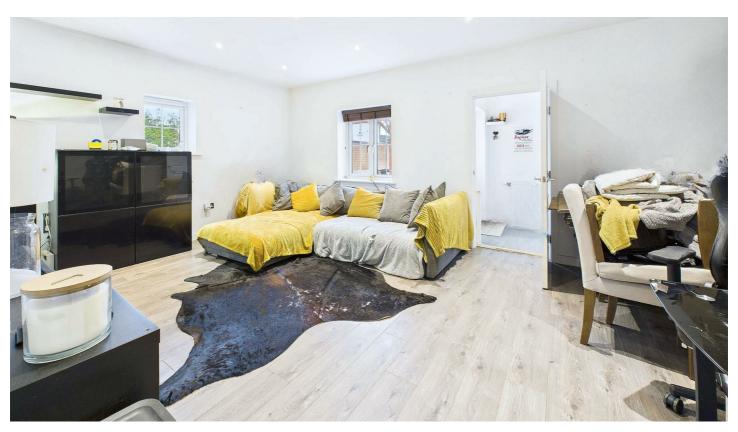

## LOUNGE

## 19'9 x 13'1

double glazed window to rear and flank, radiator, wood effect laminate floorcovering, door to rear lobby which provides access to cloakroom and rear garden