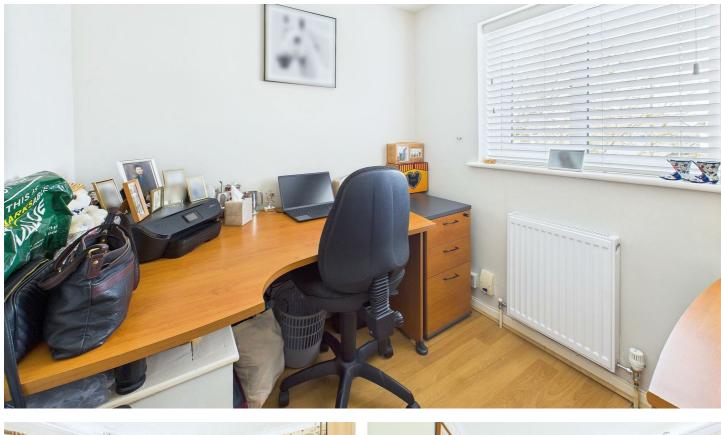

#### OFFICE/BEDROOM THREE

7 x 7 Double glazed window to front, radiator built in desk unit, wood effect laminate floor covering, radiator