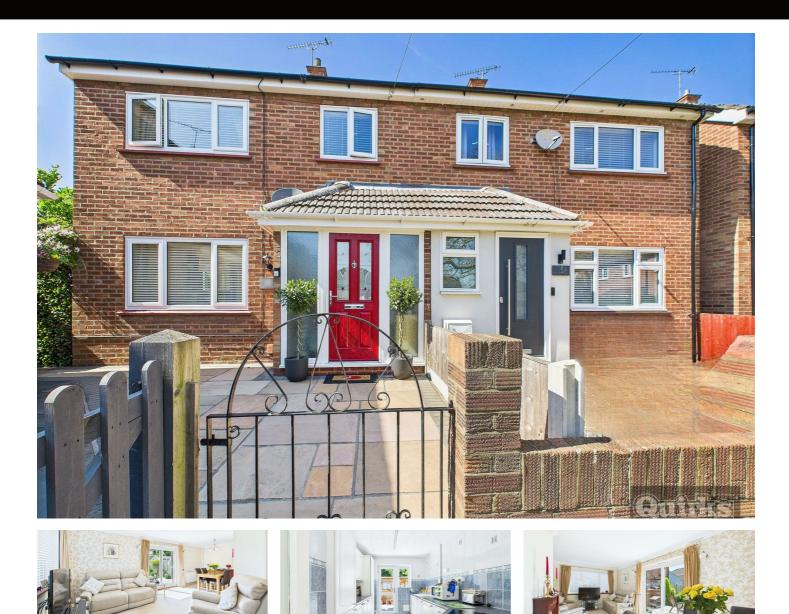

£425,000

- THREE BEDROOMS SEMI DETACHED HOUSE
- GAS CENTRAL HEATING
- MODERN SHOWEROOM
- LOVINGLY MAINTAINED
- COUNCIL TAX BAND BASILDON C

- REAR GARDEN
- DOUBLE GLAZED
- OFF ROAD PARKING
- SEMI DETACHED HOUSE
- EPC C

wickford@quirkandpartners.co.uk https://quirkandpartners.co.uk/contact, Constructed in 1966 is this THREE BEDROOM SEMI DETACHED HOUSE located in a popular yet quiet location, within BEAUCHAMPS SCHOOL is within striking distance as are local SHOPS and a main BUS ROUTE. This home benefits from having DOUBLE GLAZING, GAS CENTRAL HEATING, OFF ROAD PARKING and a WESTERLEY ASPECT REAR GARDEN. having been meticulously maintained by the current owner we would urge interested applicants to view urgently to avoid disappointment

## FRONT GARDEN

Gate and path to front door, retaining fence and wall, side gates to side