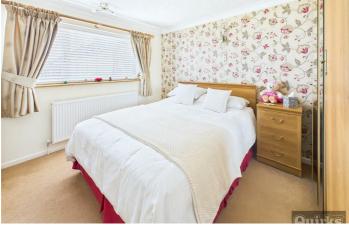

## **BEDROOM ONE**

11'1 x 10'5 Double glazed window to front, radiator

#### **BEDROOM TWO**

11'0 x 10'6 Double glazed window to rear, radiator