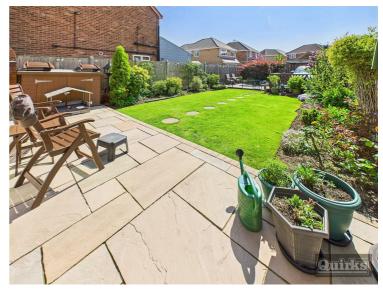

## **REAR GARDENS**

Large patio area, lawn mature flower and shrub borders, decked area, pond, vehicular gates to rear allowing access for parking, pond, shed to remain, pedestrian gate to