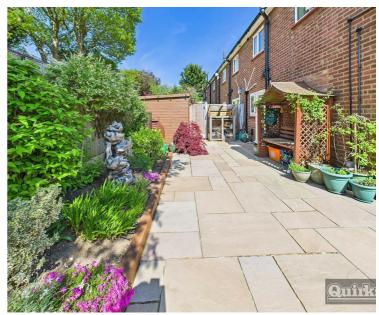

## **REAR GARDENS**

Large patio area, lawn mature flower and shrub borders, decked area, pond, vehicular gates to rear allowing access for parking, pond, shed to remain, pedestrian gate to

## FRONT GARDEN

Gate and path to front door, retaining fence and wall, side gates to side