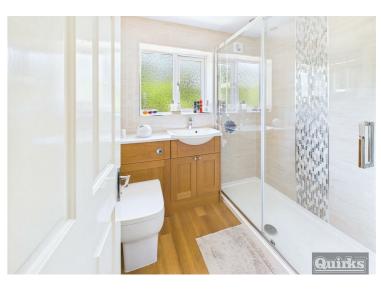

#### SHOWEROOM

Double glazed window to rear, double shower cubicle, low flush wc, and pedestal wash hand basin, tiled walls