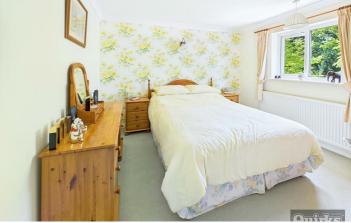

## **BEDROOM ONE**

11'1 x 10'5 Double glazed window to front, radiator

#### **BEDROOM TWO**

11'0 x 10'6 Double glazed window to rear, radiator