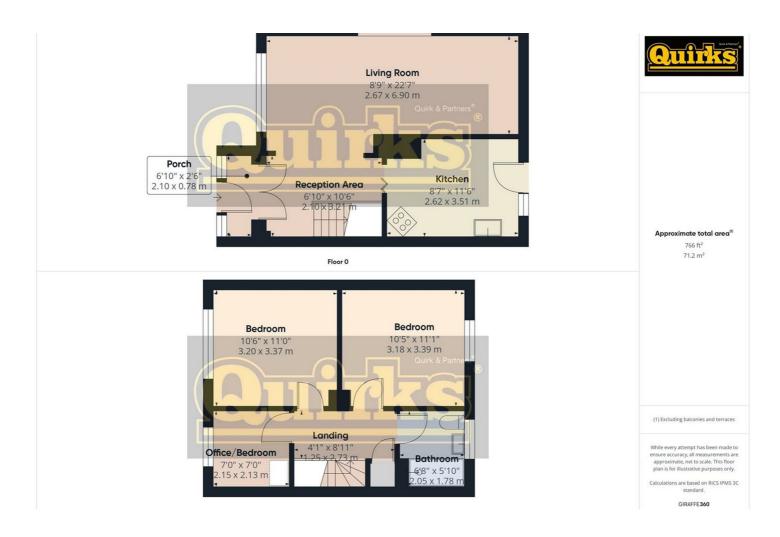

# PORCH

Part double glazed street door, further door

#### **RECEPTION AREA**

10'6 x 6'10 Stairs to first floor open aspect to Living Room

# LIVING ROOM

22'7 x 8'9 Double Glazed window to front, and double glazed patio doors to garden, radiator, wall lights

#### **KITCHEN**

#### 11'6 x 8'7

Double glazed window to rear, extensive range of kitchen units with inset sink unit with mixer taps, built in double oven and hob, integrated washing machine, dishwasher and fridge freezer, wood effect laminate floorcovering, tiled splash backs, ceramic tiling to walls. Kitchen appliances are to remain.

#### LANDING

Access to accommodation and loft

## **BEDROOM ONE**

11'1 x 10'5 Double glazed window to front, radiator

#### **BEDROOM TWO**

11'0 x 10'6 Double glazed window to rear, radiator

#### OFFICE/BEDROOM THREE

7 x 7 Double glazed window to front, radiator built in desk unit, wood effect laminate floor covering, radiator

#### SHOWEROOM

Double glazed window to rear, double shower cubicle, low flush wc, and pedestal wash hand basin, tiled walls