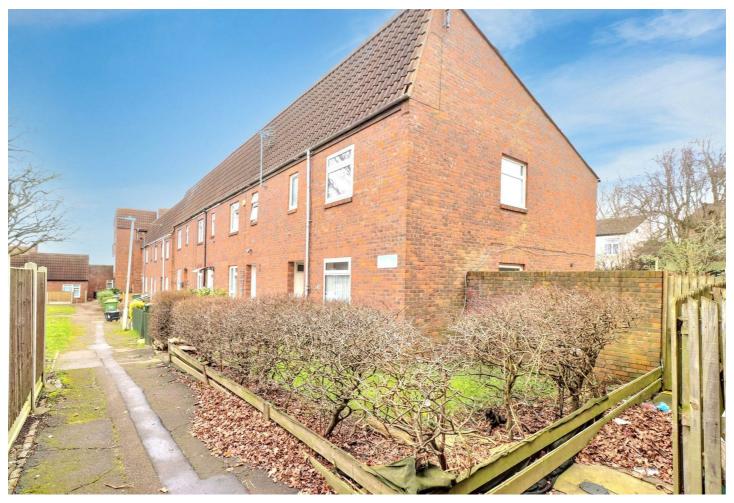

# Helmores, Laindon, Basildon

£335,000

- FOUR BEDROOMS
- CUL DE SAC LOCATION
- GAS CENTRAL HEATING
- NO ONWARD CHAIN
- EPC C

- END TERRACE HOUSE
- FRONT AND REAR GARDENS
- NOT FAR FROM LAINDON STATION
- CLOAKROOM
- BASILDON COUNCIL BAND C

A VACANT FOUR BEDROOM END TERRACED HOUSE located in a POPULAR CUL DE SAC location within LAINDON. This property has a GROUND FLOOR CLOAKROOM, SEPARATE DINING ROOM, FOUR FIRST FLOOR BEDROOMS and has a good sized GARDEN. Some improvements required. The agent holds KEYS for an IMMEDIATE VIEWING to avoid disappointment. EPC Rating Band C.