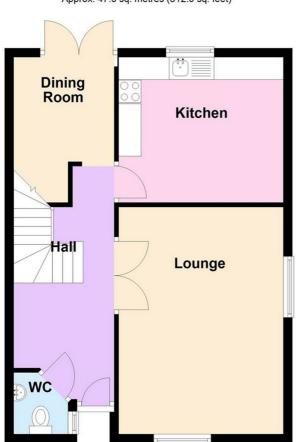

# **ENTRANCE HALL**

Radiator doors to accommodation, stairs to first floor

#### CLOAKROOM

Window to front, low flush wc and wall mounted wash hand basin

# LOUNGE

16 x 11'9

Double glazed window to front and side, radiator,

# **KITCHEN**

12'3 x 10'5

Double glazed window to rear, radiator, units to base and eye level incorporating complimentary worksurfaces, sink unit, space for appliances

# **DINING ROOM**

7'7 x 7'3

Double glazed window and patio door to rear garden

# Approx. 47.6 sq. metres (512.0 sq. feet)