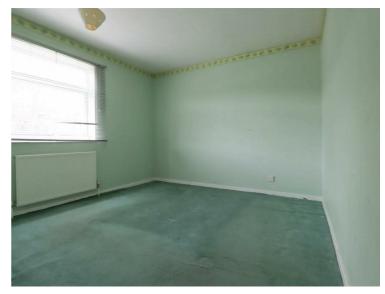

# **BEDROOM ONE**

13'6 x 8'8

Double glazed window to front, radiator

# **BEDROOM TWO**

11'1 x 10'5

Double glazed window rear, radiator

# **BEDROOM THREE**

11'1 x 7'2

Double glazed window to flank

# **BEDROOM FOUR**

 $8'5 \times 7'6$ 

Double glazed window to rear