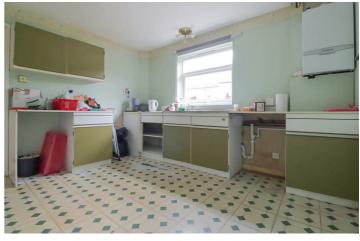

# **KITCHEN**

12'3 x 10'5

Double glazed window to rear, radiator, units to base and eye level incorporating complimentary worksurfaces, sink unit, space for appliances