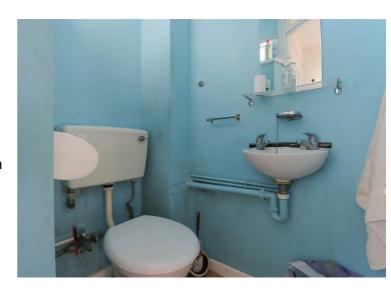

DROOM THREE**

11'1 x 7'2

Double glazed window to flank

# **BEDROOM FOUR**

 $8'5 \times 7'6$ 

Double glazed window to rear

# **BATHROOM**

Double glazed window three piece suite comprising pannelled bath with electric shower, low flush wc and wash hand basin, heated towel rail

#### FRONT GARDEN

Lawn with path to front door

# **REAR GARDEN**

Patio to fore, remainder laid to lawn fenced to all boundaries, as this property is end terrace at has a wider garden than some of the neighbouring gardens

#### DISCLAIMER

PLEASE NOTE - any appliances, fixtures, fittings or heating systems have not been tested by the agent and we have relied on information supplied by the seller to prepare these details.. Interested applicants are advised to make there own enquiries about the functionality.









# EPC Rating: c



# Approx. 47.6 sq. metres (512.0 sq. feet)



# First Floor