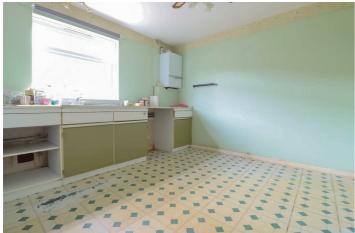

# **KITCHEN**

12'3 x 10'5

Double glazed window to rear, radiator, units to base and eye level incorporating complimentary worksurfaces, sink unit, space for appliances