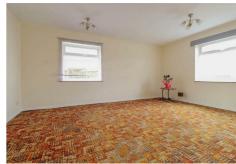

# **BEDROOM ONE**

13'6 x 8'8

Double glazed window to front, radiator

# **BEDROOM TWO**

11'1 x 10'5

Double glazed window rear, radiator

# **BEDROOM THREE**

11'1 x 7'2

Double glazed window to flank

# **BEDROOM FOUR**

 $8'5 \times 7'6$ 

Double glazed window to rear