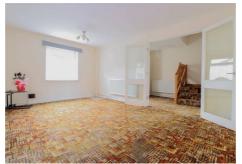

# **DINING ROOM**

7'7 x 7'3

Double glazed window and patio door to rear garden