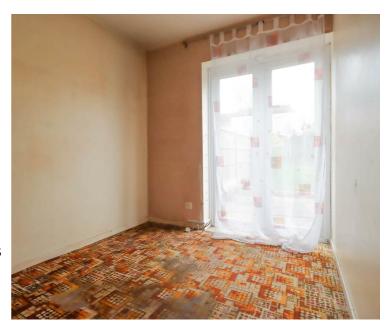

# **DINING ROOM**

7'7 x 7'3

Double glazed window and patio door to rear garden