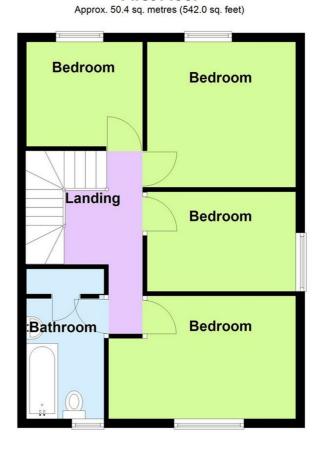

# **LANDING**

Access loft and accomodation

# **BEDROOM ONE**

13'6 x 8'8

Double glazed window to front, radiator

# **BEDROOM TWO**

11'1 x 10'5

Double glazed window rear, radiator

# **BEDROOM THREE**

11'1 x 7'2

Double glazed window to flank

# **BEDROOM FOUR**

 $8'5 \times 7'6$ 

Double glazed window to rear

# **BATHROOM**

Double glazed window three piece suite comprising pannelled bath with electric shower, low flush wc and wash hand basin, heated towel rail