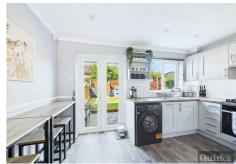

## KITCHEN/DINER

12'9 x 7'9

Double glazed window to rear and double glazed French doors to garden, modern range of units to both ground and eye level with complimentary roll edged worksurfaces, inset sink unit, tiled splash backs, fitted oven and hob with hood over, integrated dishwasher, space and plumbing for washing machine