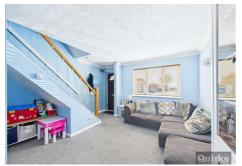

## LOUNGE

13'7 x 12'8

Double glazed window, stairs to first floor, open aspect to kitchen/diner

## FIRST FLOOR LANDING

Access loft and doors to accommodation