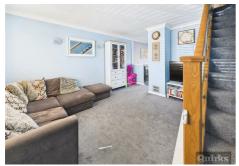

## LOUNGE

13'7 x 12'8

Double glazed window, stairs to first floor, open aspect to kitchen/diner