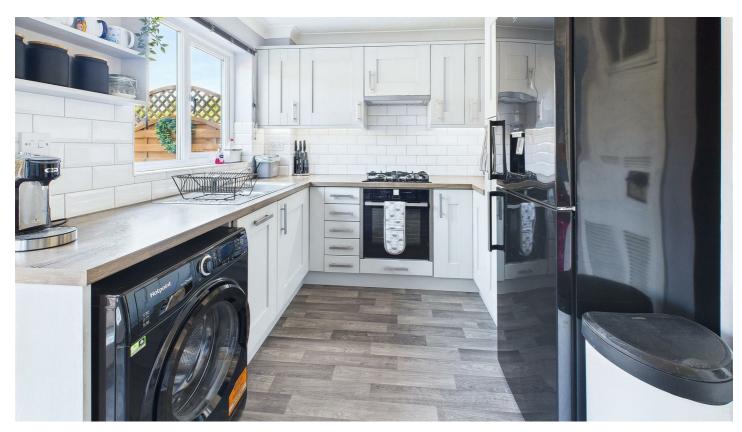

## KITCHEN/DINER

12'9 x 7'9

Double glazed window to rear and double glazed French doors to garden, modern range of units to both ground and eye level with complimentary roll edged worksurfaces, inset sink unit, tiled splash backs, fitted oven and hob with hood over, integrated dishwasher, space and plumbing for washing machine