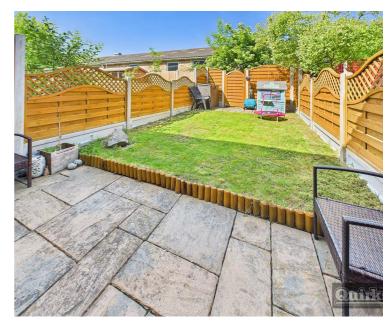

## **REAR GARDEN**

Patio to fore, remainder laid mostly to lawn

## **PARKING**

This home comes with 2 allocated spaces