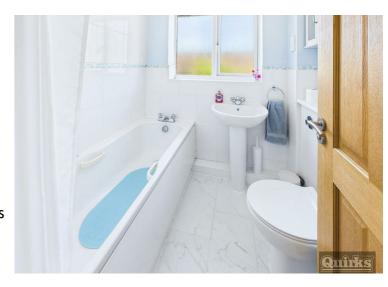

## **BATHROOM**

Double glazed window to rear, three piece suite in white comprising panelled bath with shower over, low flush wc, pedestal wash hand basin, part tiled walls, tiled floor