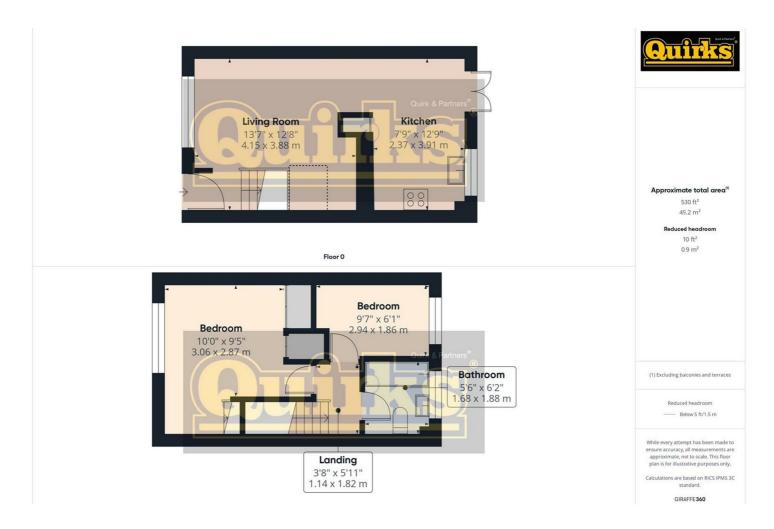

## LOUNGE

13'7 x 12'8

Double glazed window, stairs to first floor, open aspect to kitchen/diner

## KITCHEN/DINER

12'9 x 7'9

Double glazed window to rear and double glazed French doors to garden, modern range of units to both ground and eye level with complimentary roll edged worksurfaces, inset sink unit, tiled splash backs, fitted oven and hob with hood over, integrated dishwasher, space and plumbing for washing machine

### **BEDROOM ONE**

10 x 9'5

Double glazed window to front, wood effect laminate floorcovering

## **BEDROOM TWO**

9'7 x 6'1

Double glazed window to rear,

## **BATHROOM**

Double glazed window to rear, three piece suite in white comprising panelled bath with shower over, low flush wc, pedestal wash hand basin, part tiled walls, tiled floor