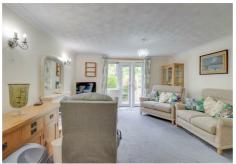

#### LIVING ROOM

13'10 x 13'6

Double glazed French doors and double glazed window overlooking gardens. Electric heater. Coved ceiling. Archway to: