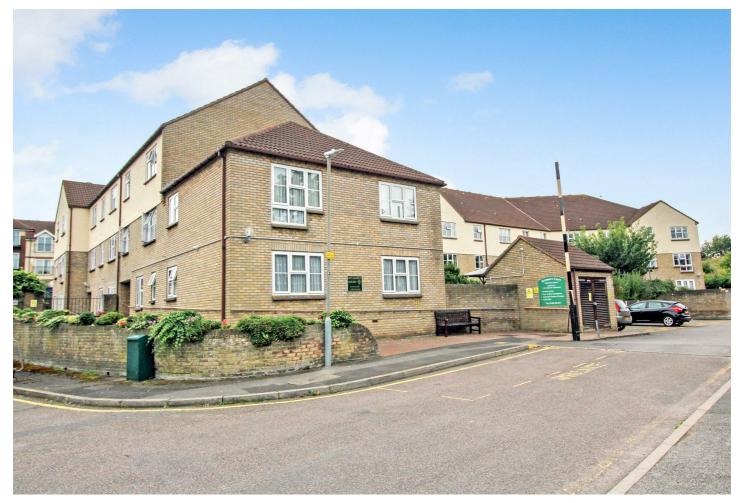

## Sycamore Court, Stilemans, Wickford

### £288,000

- Living Room 13'10 x 13'6
- Bedroom 1 14'4 x 9'6
- Shower Room
- Parking & Visitors Parking

- Kitchen 9'2 x 5'6
- Bedroom 2 10'4 x 7'
- Communal Gardens
- Live in House Manager

2 BEDROOM GROUND FLOOR RETIREMENT APARTMENT. COMMUNAL GARDENS. LIVE IN MANAGER. NO ONWARD CHAIN. Situated in a particularly convenient LOCATION close to town centre with its shops and mainline station is this purpose built 2 bedroom ground floor apartment benefitting from accommodation including living room 13'10 x 13'6, kitchen 9'2 x 5'6, 2 bedrooms and shower room. The property's specification includes electric heating and double glazed windows. Additional facilities include laundry room residents lounge and on-site house manager with communal gardens and residence parking. No onward chain. 62 YEARS LEASE REMAINING.