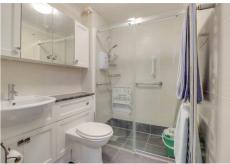

#### SHOWER ROOM

Suite comprising of enclosed low level WC, vanity wash hand basin and frameless shower cubicle. Electric radiator/rail. Tiling to floor and surround. Coved ceiling. Extractor fan.