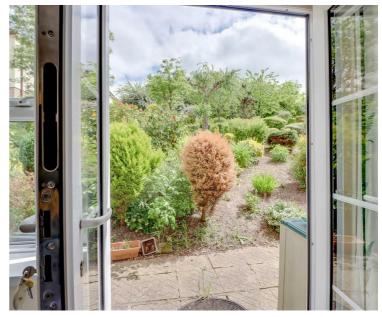

#### LIVING ROOM

13'10 x 13'6

Double glazed French doors and double glazed window overlooking gardens. Electric heater. Coved ceiling. Archway to:

#### **EXTERIOR**

Communal gardens for the use of the residents and communal parking area's