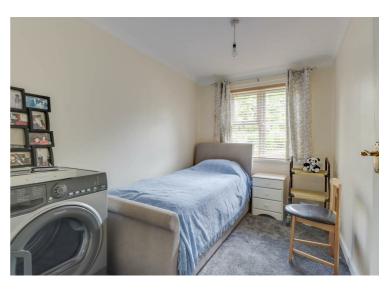

#### **BEDROOM TWO**

10'4 x 7'

Double glazed window to rear with views over gardens. Coved ceiling.