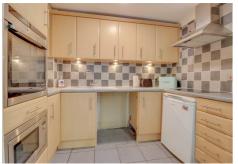

#### KITCHEN

9'2 x 5'6

Range of base and wall mounted units providing drawer and cupboard space with work top surface extending to incorporate inset sink unit with cupboard beneath. Recess for washing machine and fridge freezer. Built in oven, hob, microwave and extractor fan. Tiling to floor and surround. Downlighters to ceiling.