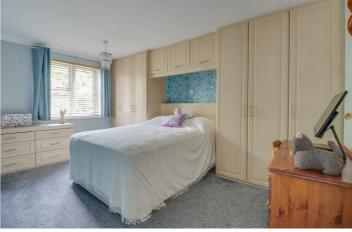

#### **BEDROOM ONE**

14'4 x 9'6

Double glazed window to rear with views over garden. Range of fitted wardrobe cupboards and drawers. Coved ceiling.