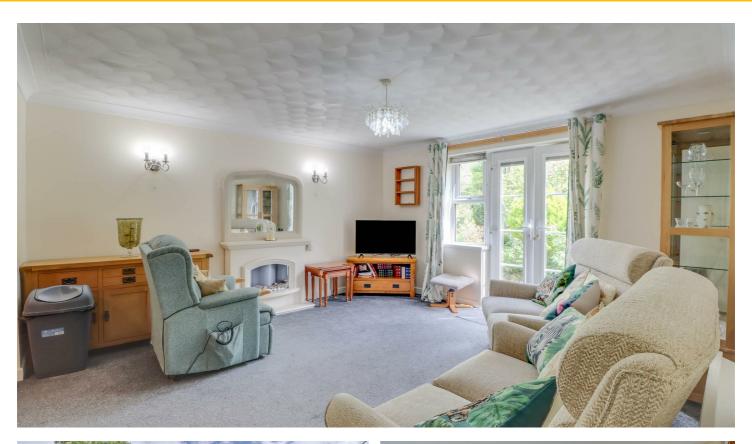

#### LIVING ROOM

13'10 x 13'6

Double glazed French doors and double glazed window overlooking gardens. Electric heater. Coved ceiling. Archway to:

#### KITCHEN

9'2 x 5'6

Range of base and wall mounted units providing drawer and cupboard space with work top surface extending to incorporate inset sink unit with cupboard beneath. Recess for washing machine and fridge freezer. Built in oven, hob, microwave and extractor fan. Tiling to floor and surround. Downlighters to ceiling.