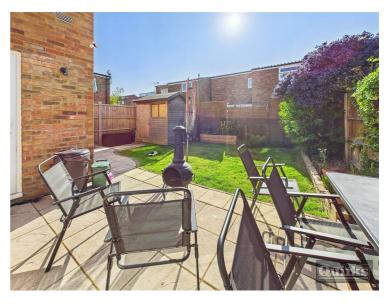

ax Double glazed window to front, radiator

# BEDROOM TWO

11'9 x 8'8 Double glazed window to front, radiator

### BEDROOM THREE

11'9 x 6'8 Double glazed window to front, radiator, access to loft

#### FAMILY BATHROOM

Double glazed window to rear, heated towel rail, three piece suite in white comprising panelled bath with shower over and screen, low flush WC and pedestal wash hand basin, tiled floor, built in storage cupboards

# REAR GARDEN

WEST FACING, patio area, lawn, fenced to all boundaries

### DISCLAIMER

PLEASE NOTE - any appliances, fixtures, fittings or heating systems have not been tested by the agent and we have relied on information supplied by the seller to prepare these details.. Interested applicants are advised to make there own enquiries about the functionality.









EPC Rating: D





This floor plan is for illustrated purposes only. All representations including measurements, doors,