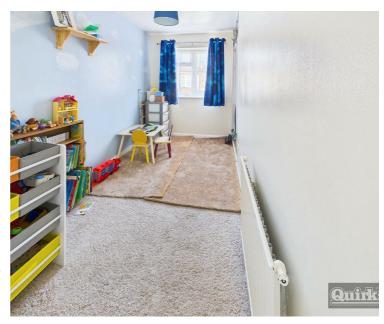

### BEDROOM THREE

11'9 x 6'8 Double glazed window to front, radiator, access to loft