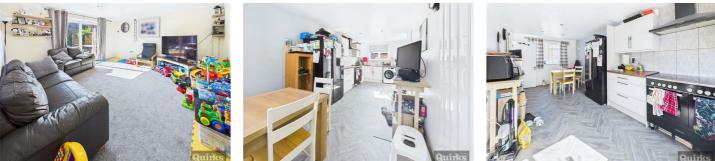

#### LIVING ROOM

17'9 x 14'9

Double glazed patio doors to garden, radiator, stairs to first floor, smooth ceiling with inset downlighters

# KITCHEN/DINER

#### 20'9 x 11'8

Double glazed window to front, further double glazed window and door to rear, modern kitchen units to ground and eye level with complimentary working surfaces, single bowl single drainer sink unit with mixer tap, bin storage, vertical radiator, smooth ceiling with inset downlighters, access to under stair cupboard, space and plumbing for washing machine and tumble dryer