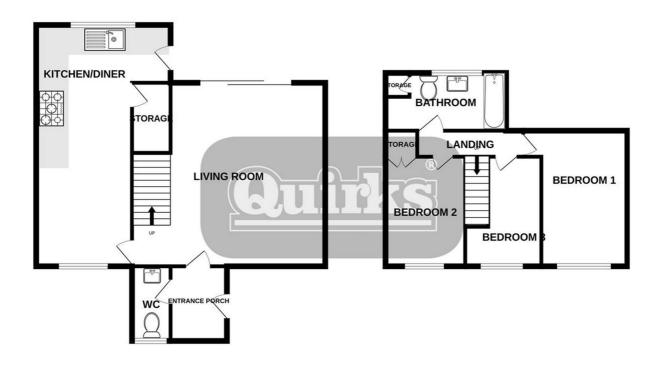

# PORCH

Part double glazed street door, door to cloakroom and living room

#### CLOAKROOM

Double glazed window, low flush WC, wash hand basin inset to vanity unit, radiator

#### LIVING ROOM

17'9 x 14'9

Double glazed patio doors to garden, radiator, stairs to first floor, smooth ceiling with inset downlighters

# KITCHEN/DINER

#### 20'9 x 11'8

Double glazed window to front, further double glazed window and door to rear, modern kitchen units to ground and eye level with complimentary working surfaces, single bowl single drainer sink unit with mixer tap, bin storage, vertical radiator, smooth ceiling with inset downlighters, access to under stair cupboard, space and plumbing for washing machine and tumble dryer

# FIRST FLOOR LANDING

Access to accommodation

### **BEDROOM ONE**

14'9 x 11'4 max Double glazed window to front, radiator

# BEDROOM TWO

11'9 x 8'8 Double glazed window to front, radiator

### BEDROOM THREE

11'9 x 6'8 Double glazed window to front, radiator, access to loft

#### FAMILY BATHROOM

Double glazed window to rear, heated towel rail, three piece suite in white comprising panelled bath with shower over and screen, low flush WC and pedestal wash hand basin, tiled floor, built in storage cupboards

EPC Rating: D

This floor plan is for illustrated purposes only. All representations including measurements, doors,