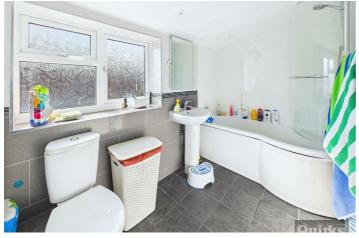

#### FAMILY BATHROOM

Double glazed window to rear, heated towel rail, three piece suite in white comprising panelled bath with shower over and screen, low flush WC and pedestal wash hand basin, tiled floor, built in storage cupboards