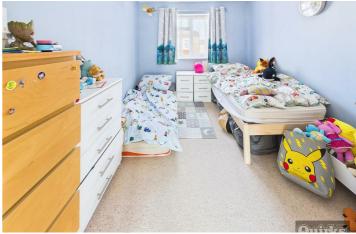

# BEDROOM TWO

11'9 x 8'8 Double glazed window to front, radiator

### BEDROOM THREE

11'9 x 6'8 Double glazed window to front, radiator, access to loft