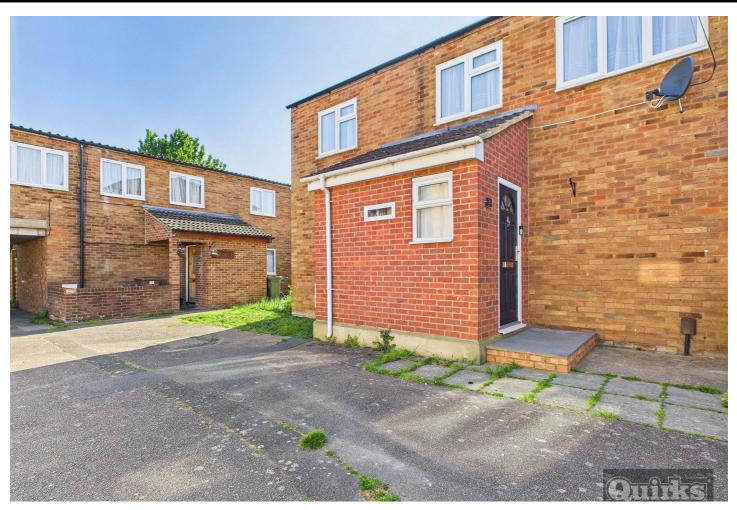

# Buckerills, Basildon

Offers Over £310,000

- THREE BEDROOMS
- GROUND FLOOR CLOAKROOM
- GAS CENTRAL HEATING
- MODERN KITCHEN
- EPC D

- END TERRACE HOUSE
- MODERN BATHROOM
- WEST BACKING GARDEN
- DOUBLE GLAZED
- COUNCIL TAX BASILDON B

wickford@quirkandpartners.co.uk https://quirkandpartners.co.uk/contact, A THREE BEDROOM END OF TERRACE HOUSE located in a cul de sac, close to BASILDON UPPER ACADEMY as well as a short stroll from PITSEA MAINLINE RAILWAY STATION and the TESCO SUPERSTORE. This home has been extended to add a PORCH with GROUND FLOOR CLOAKROOM and enjoys a WEST BACKING garden. NORTHLANDS PARK is nearby to if you want to walk the dog or do some fishing. Viewing is advised to avoid disappointment.

# PORCH

Part double glazed street door, door to cloakroom and living room