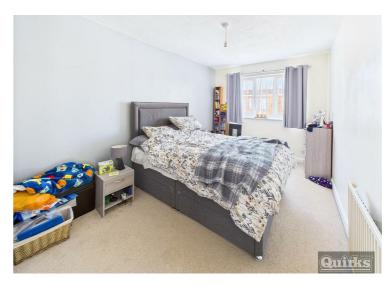

'4 max Double glazed window to front, radiator

# BEDROOM TWO

11'9 x 8'8 Double glazed window to front, radiator

### BEDROOM THREE

11'9 x 6'8 Double glazed window to front, radiator, access to loft

#### FAMILY BATHROOM

Double glazed window to rear, heated towel rail, three piece suite in white comprising panelled bath with shower over and screen, low flush WC and pedestal wash hand basin, tiled floor, built in storage cupboards

# REAR GARDEN

WEST FACING, patio area, lawn, fenced to all boundaries

### DISCLAIMER

PLEASE NOTE - any appliances, fixtures, fittings or heating systems have not been tested by the agent and we have relied on information supplied by the seller to prepare these details.. Interested applicants are advised to make there own enquiries about the functionality.









EPC Rating: D





This floor plan is for illustrated purposes only. All representations including measurements, doors,