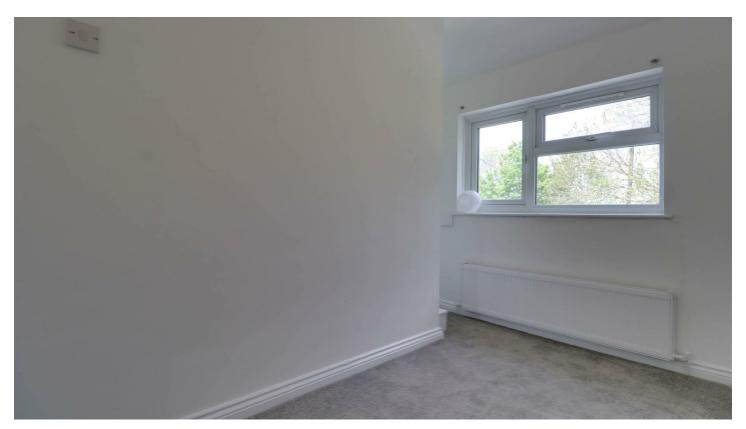

## **BEDROOM ONE**

10'6 x 10'6 Double glazed window to

front. Radiator (untested).

#### **BEDROOM TWO**

10'8 x 9'6

Double glazed window to rear. Radiator (untested). Built in cupboard.

#### **BEDROOM THREE**

10'6 x 6'
Double glazed window to front. Radiator (untested).
Over stairs cupboard.