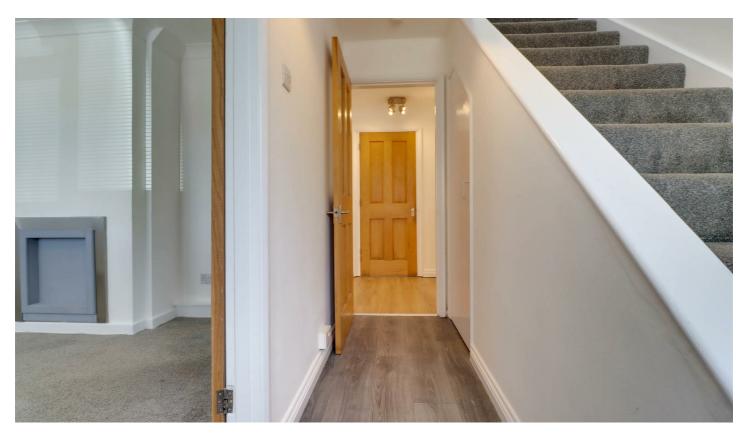

### **ENTRANCE HALL**

Double glazed window to front. Under stairs cupboard.

### FIRST FLOOR LANDING

Double glazed window to side. Built in storage cupboard. Access to loft.