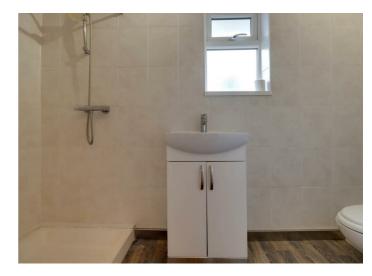

# SHOWER ROOM

Double glazed opaque window to rear. Suite comprising of low level WC, vanity wash hand basin and shower cubicle. Extensive tiled surround. Extractor fan (untested). Radiator (untested).