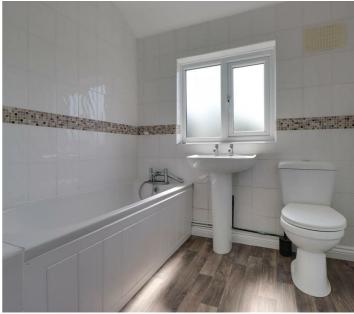

## **BATHROOM**

Double glazed opaque window to rear. Suite comprising of low level WC, pedestal wash hand basin and panel enclosed bath unit. Radiator (untested). Extensive tiled surround.