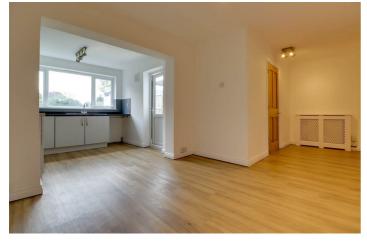

#### KITCHEN/DINER

18'10 x 10'3 Double glazed door to rear garden. Double glazed window to rear. Range of base and wall mounted units providing drawer and cupboard space with work top surface extending to incorporate inset sink unit with cupboard beneath. Built in oven, hob and extractor fan above (all untested). Space for washing machine and fridge freezer. Two radiators (untested).