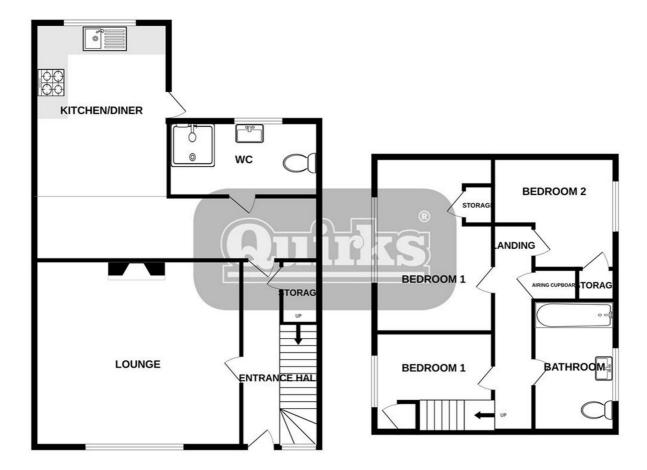

### **ENTRANCE HALL**

Double glazed window to front. Under stairs cupboard.

#### LOUNGE

13'6 x 10'6

Double glazed window to front. Radiator (untested).

#### KITCHEN/DINER

18'10 x 10'3 Double glazed door to rear garden. Double glazed window to rear. Range of base and wall mounted units providing drawer and cupboard space with work top surface extending to incorporate inset sink unit with cupboard beneath. Built in oven, hob and extractor fan above (all untested). Space for washing machine and fridge freezer. Two radiators (untested).

# SHOWER ROOM

Double glazed opaque window to rear. Suite comprising of low level WC, vanity wash hand basin and shower cubicle. Extensive tiled surround. Extractor fan (untested). Radiator (untested).

### FIRST FLOOR LANDING

Double glazed window to side. Built in storage cupboard. Access to loft.

## **BEDROOM ONE**

10'6 x 10'6 Double glazed window to

front. Radiator (untested).

#### **BEDROOM TWO**

10'8 x 9'6

Double glazed window to rear. Radiator (untested). Built in cupboard.

#### **BEDROOM THREE**

10'6 x 6'
Double glazed window to front. Radiator (untested).
Over stairs cupboard.

## **BATHROOM**

Double glazed opaque window to rear. Suite comprising of low level WC, pedestal wash hand basin and panel enclosed bath unit. Radiator (untested). Extensive tiled surround.