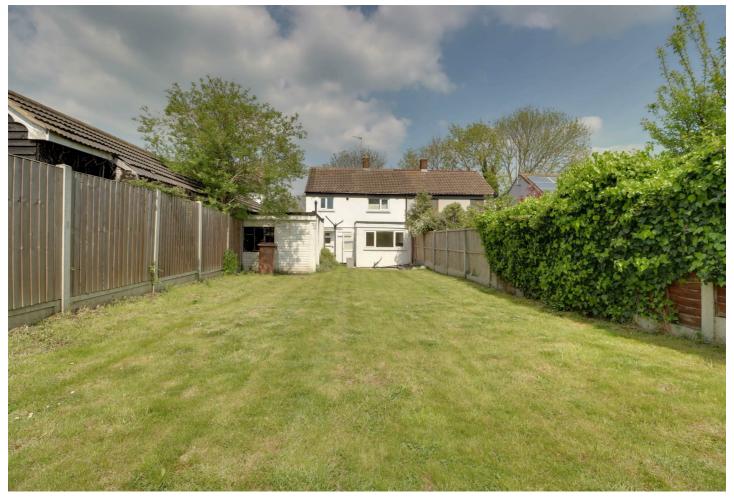

#### REAR GARDEN

approaching 70ft
Commencing with gravel
to rear with remainder
laid to lawn. Outside tap
(untested). Courtesy door
to:

# **DETACHED GARAGE**

Shared access with driveway to front providing off street parking. Roller door to front.