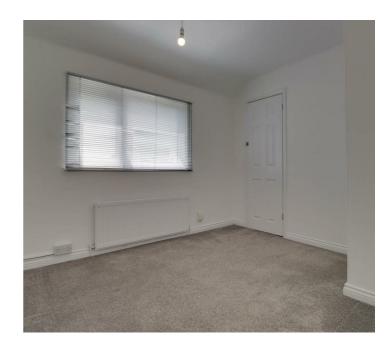

## **BEDROOM ONE**

10'6 x 10'6 Double glazed window to

front. Radiator (untested).

#### **BEDROOM TWO**

10'8 x 9'6

Double glazed window to rear. Radiator (untested). Built in cupboard.

#### **BEDROOM THREE**

10'6 x 6'
Double glazed window to front. Radiator (untested).
Over stairs cupboard.