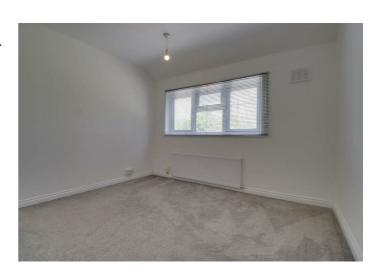

## **BEDROOM ONE**

10'6 x 10'6 Double glazed window to

front. Radiator (untested).

#### **BEDROOM TWO**

10'8 x 9'6

Double glazed window to rear. Radiator (untested). Built in cupboard.

#### **BEDROOM THREE**

10'6 x 6'
Double glazed window to front. Radiator (untested).
Over stairs cupboard.