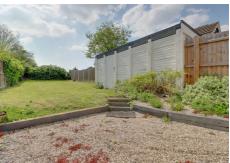

#### REAR GARDEN

approaching 70ft
Commencing with gravel
to rear with remainder
laid to lawn. Outside tap
(untested). Courtesy door
to: