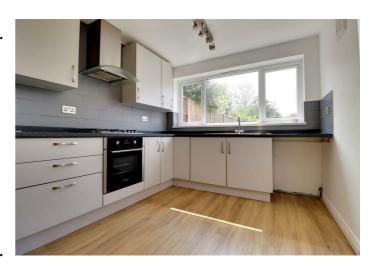

#### KITCHEN/DINER

18'10 x 10'3 Double glazed door to rear garden. Double glazed window to rear. Range of base and wall mounted units providing drawer and cupboard space with work top surface extending to incorporate inset sink unit with cupboard beneath. Built in oven, hob and extractor fan above (all untested). Space for washing machine and fridge freezer. Two radiators (untested).