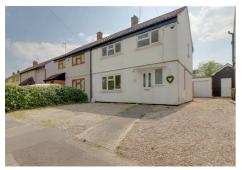

3 BEDROOM SEMI- DETACHED. DETACHED GARAGE & DRIVEWAY. SHOWER ROOM & BATHROOM. 13'6 LOUNGE. 18'10 KITCHEN/DINER. NO ONWARD CHAIN. Situated on the London Road side of Wickford close to town centre and mainline station is this recently decorated 3 bedroom semi-detached property benefitting from accommodation including lounge 13'6 x 10'6, kitchen/diner 18'10 x 10'3, ground floor shower room, 3 first floor bedrooms and family bathroom. The property's specificiaotn includes double glazed windows and gas fired radiator heating (untested) rear garden approaching 70ft, detached garage access via a shared driveway and parking to front. The property is offered with no onward chain.