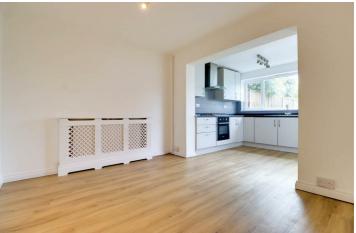

#### KITCHEN/DINER

18'10 x 10'3 Double glazed door to rear garden. Double glazed window to rear. Range of base and wall mounted units providing drawer and cupboard space with work top surface extending to incorporate inset sink unit with cupboard beneath. Built in oven, hob and extractor fan above (all untested). Space for washing machine and fridge freezer. Two radiators (untested).