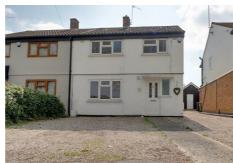

# St. Peters Terrace, Wickford

3 BEDROOM SEMI- DETACHED. DETACHED GARAGE & DRIVEWAY. SHOWER ROOM & BATHROOM. 13'6 LOUNGE. 18'10 KITCHEN/DINER. NO ONWARD CHAIN. Situated on the London Road side of Wickford close to town centre and mainline station is this recently decorated 3 bedroom semi-detached property benefitting from accommodation including lounge 13'6 x 10'6, kitchen/diner 18'10 x 10'3, ground floor shower room, 3 first floor bedrooms and family bathroom. The property's specificiaotn includes double glazed windows and gas fired radiator heating (untested) rear garden approaching 70ft, detached garage access via a shared driveway and parking to front. The property is offered with no onward chain.