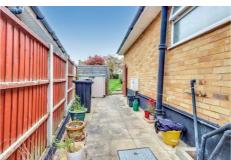

# **REAR GARDEN**

Commencing with decking to immediate rear with remainder laid to lawn with flower and shrub borders. Fencing to side and rear boundaries. Block paved path with gates to both sides. Outside tap (untested).

LARGE DETACHED GARAGE Up and over door to front.