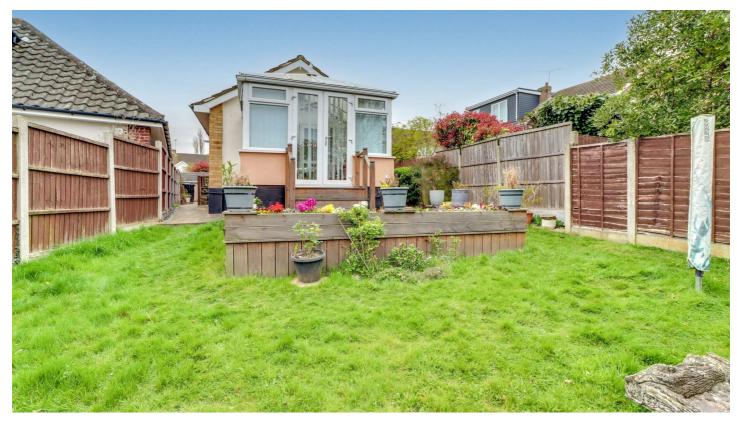

# CONSERVATORY

12' x 10'

Double glazed windows to sides and rear. Double glazed French doors to rear garden. Radiator (untested).

# **REAR GARDEN**

Commencing with decking to immediate rear with remainder laid to lawn with flower and shrub borders. Fencing to side and rear boundaries. Block paved path with gates to both sides. Outside tap (untested).