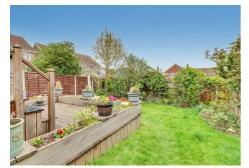

# **REAR GARDEN**

Commencing with decking to immediate rear with remainder laid to lawn with flower and shrub borders. Fencing to side and rear boundaries. Block paved path with gates to both sides. Outside tap (untested).