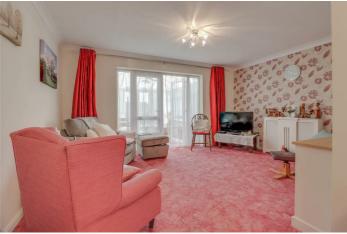

#### LOUNGE/DINER

#### 22' x 15'2

Double glazed window to side. Two radiators (untested). Coved ceiling. Double glazed French doors and double glazed panelling to: