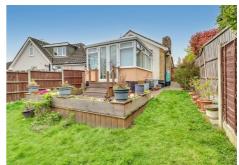

# CONSERVATORY

12' x 10'

Double glazed windows to sides and rear. Double glazed French doors to rear garden. Radiator (untested).

# **REAR GARDEN**

Commencing with decking to immediate rear with remainder laid to lawn with flower and shrub borders. Fencing to side and rear boundaries. Block paved path with gates to both sides. Outside tap (untested).