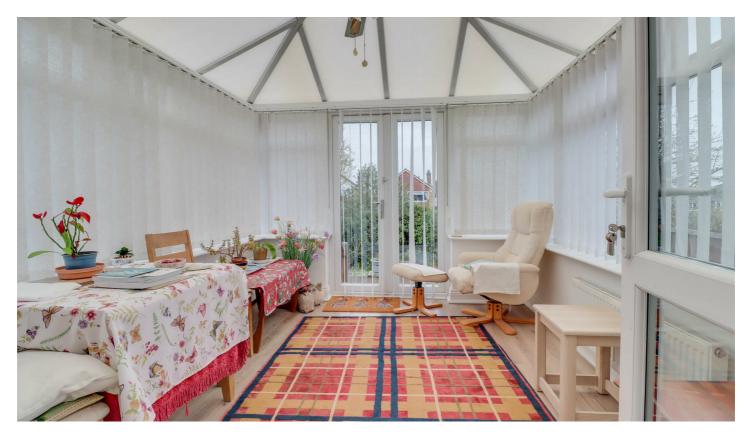

# CONSERVATORY

12' x 10'

Double glazed windows to sides and rear. Double glazed French doors to rear garden. Radiator (untested).