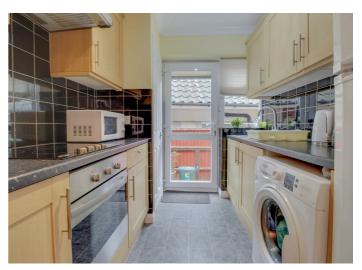

# KITCHEN

8'8 x 7'2 Double glazed window and double glazed door to side. Range of base and wall mounted units providing drawer and cupboard space with work top surface extending to incorporate inset sink unit with cupboard beneath. Recess for fridge freezer and washing machine. Built in oven, hob and extractor fan above (all untested). Cupboard housing gas fired boiler (untested).