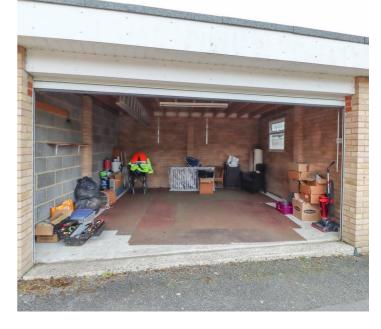

NSERVATORY

12' x 10'

Double glazed windows to sides and rear. Double glazed French doors to rear garden. Radiator (untested).

# KITCHEN

8'8 x 7'2 Double glazed window and double glazed door to side. Range of base and wall mounted units providing drawer and cupboard space with work top surface extending to incorporate inset sink unit with cupboard beneath. Recess for fridge freezer and washing machine. Built in oven, hob and extractor fan above (all untested). Cupboard housing gas fired boiler (untested).

# **REAR GARDEN**

Commencing with decking to immediate rear with remainder laid to lawn with flower and shrub borders. Fencing to side and rear boundaries. Block paved path with gates to both sides. Outside tap (untested).

LARGE DETACHED GARAGE Up and over door to front.























# EPC Rating: c

|                          |            |          |     |   | Current | Potentia  |
|--------------------------|------------|----------|-----|---|---------|-----------|
| Very energy efficient -  | lower run  | ning co  | sts |   |         |           |
| (92 plus) 🗛              |            |          |     |   |         |           |
| (81-91) B                |            |          |     |   |         | <b>88</b> |
| (69-80)                  | C          |          |     |   | 70      |           |
| (55-68)                  | D          | )        |     |   |         |           |
| (39-54)                  |            | Ε        |     |   |         |           |
| (21-38)                  |            |          | F   |   |         |           |
| (1-2