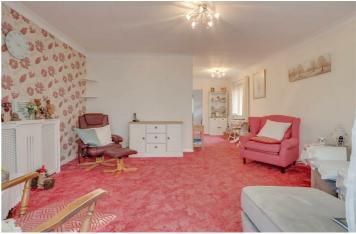

#### LOUNGE/DINER

#### 22' x 15'2

Double glazed window to side. Two radiators (untested). Coved ceiling. Double glazed French doors and double glazed panelling to: