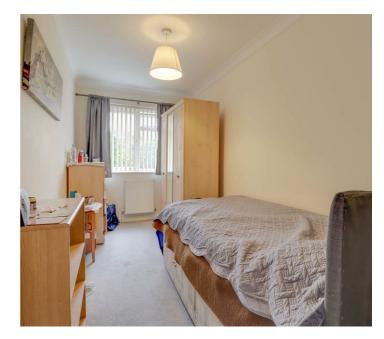

# BEDROOM

#### 15'10 x 8'4

Double glazed window to front. Radiator (untested). Coved ceiling. Fitted wardrobe cupboards with additional double cupboard.

#### BEDROOM

### 13' x 6'6

Double glazed window to front. Radiator (untested). Coved ceiling.