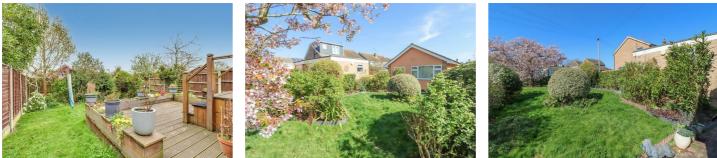

# **REAR GARDEN**

Commencing with decking to immediate rear with remainder laid to lawn with flower and shrub borders. Fencing to side and rear boundaries. Block paved path with gates to both sides. Outside tap (untested).