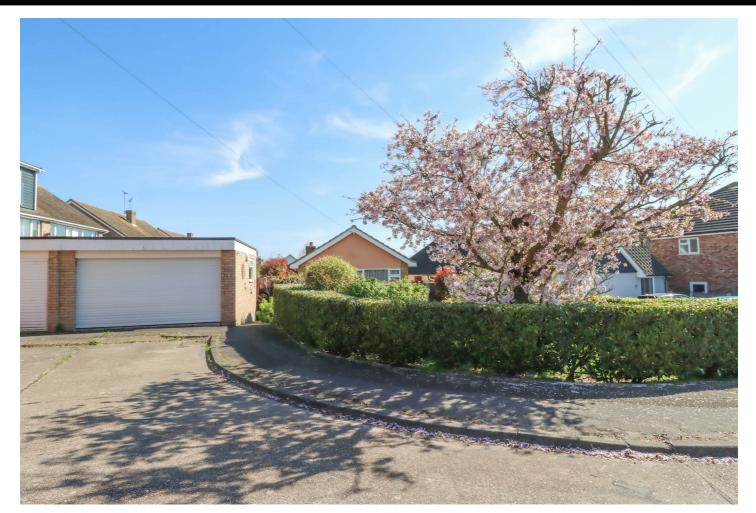

# £425,000

- Lounge/Diner 22' x 15'2
- Kitchen 8'8 x 7'2
- Bathroom
- Detached Garage

- Conservatory 12' x 10'
- 2 Bedrooms
- Garden to Rear
- No Onward Chain

wickford@quirkandpartners.co.uk https://quirkandpartners.co.uk/contac 2 BEDROOM DETACHED BUNGALOW. LARGE DETACHED GARAGE. GARDEN TO REAR. 22' LOUNGE/DINER. CONSERVATORY. NO ONWARD CHAIN. Situated in an established and popular location off the London Road is this 2 bedroom detached bungalow benefitting from accommodation including lounge/diner 22' x 15'2, conservatory 12' x 10', kitchen 8'8 x 7'2, 2 bedrooms and bathroom. The property benefits from double glazed windows and gas fired radiator heating (untested) garden to rear and detached garage. The property is offered with no onward chain.

LARGE DETACHED GARAGE Up and over door to front.