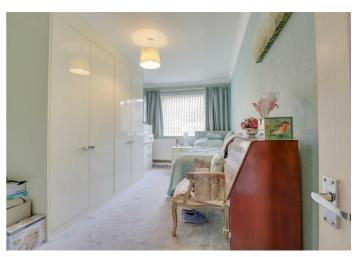

# BEDROOM

#### 15'10 x 8'4

Double glazed window to front. Radiator (untested). Coved ceiling. Fitted wardrobe cupboards with additional double cupboard.

#### BEDROOM

### 13' x 6'6

Double glazed window to front. Radiator (untested). Coved ceiling.