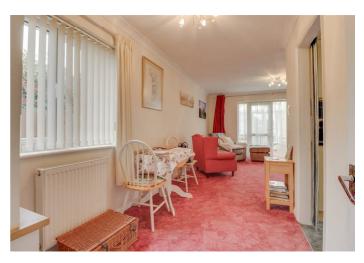

# CONSERVATORY

12' x 10'

Double glazed windows to sides and rear. Double glazed French doors to rear garden. Radiator (untested).