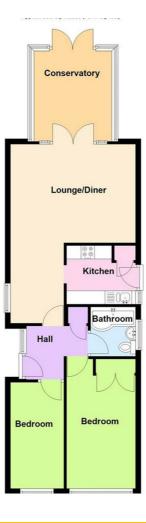

# £425,000

- Lounge/Diner 22' x 15'2
- Kitchen 8'8 x 7'2
- Bathroom
- Detached Garage

- Conservatory 12' x 10'
- 2 Bedrooms
- Garden to Rear
- No Onward Chain

wickford@quirkandpartners.co.uk https://quirkandpartners.co.uk/contac 2 BEDROOM DETACHED BUNGALOW. LARGE DETACHED GARAGE. GARDEN TO REAR. 22' LOUNGE/DINER. CONSERVATORY. NO ONWARD CHAIN. Situated in an established and popular location off the London Road is this 2 bedroom detached bungalow benefitting from accommodation including lounge/diner 22' x 15'2, conservatory 12' x 10', kitchen 8'8 x 7'2, 2 bedrooms and bathroom. The property benefits from double glazed windows and gas fired radiator heating (untested) garden to rear and detached garage. The property is offered with no onward chain.

#### ENTRANCE HALL

Radiator (untested). Coved ceiling. Built in cupboard.

#### 15'10 x 8'4

Double glazed window to front. Radiator (untested). Coved ceiling. Fitted wardrobe cupboards with additional double cupboard.

### 13' x 6'6

Double glazed window to front. Radiator (untested). Coved ceiling.

#### BATHROOM

Double glazed opaque window to side. Suite comprising of low level WC, wash hand basin and panel enclosed bath unit with shower attachment (untested) and screen. Extensive tiled surround. Coved ceiling. Extractor fan (untested).

#### LOUNGE/DINER

#### 22' x 15'2

Double glazed window to side. Two radiators (untested). Coved ceiling. Double glazed French doors and double glazed panelling to:

# CONSERVATORY

12' x 10'

Double glazed windows to sides and rear. Double glazed French doors to rear garden. Radiator (untested).

# KITCHEN

8'8 x 7'2 Double glazed window and double glazed door to side. Range of base and wall mounted units providing drawer and cupboard space with work top surface extending to incorporate inset sink unit with cupboard beneath. Recess for fridge freezer and washing machine. Built in oven, hob and extractor fan above (all untested). Cupboard housing gas fired boiler (untested).