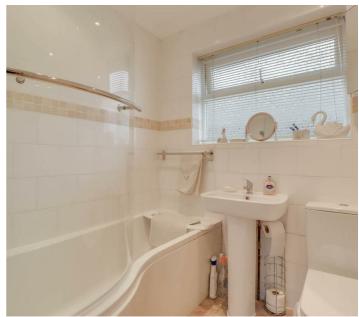

#### BATHROOM

Double glazed opaque window to side. Suite comprising of low level WC, wash hand basin and panel enclosed bath unit with shower attachment (untested) and screen. Extensive tiled surround. Coved ceiling. Extractor fan (untested).