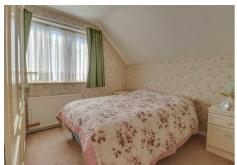

#### **BEDROOM**

10'2 x 9'6

Double glazed window to side. Radiator (untested). Access to loft.

#### **BEDROOM**

11'8 x 10'

Double glazed window to rear.

#### **BEDROOM**

10' x 7'6

Double glazed window to front.