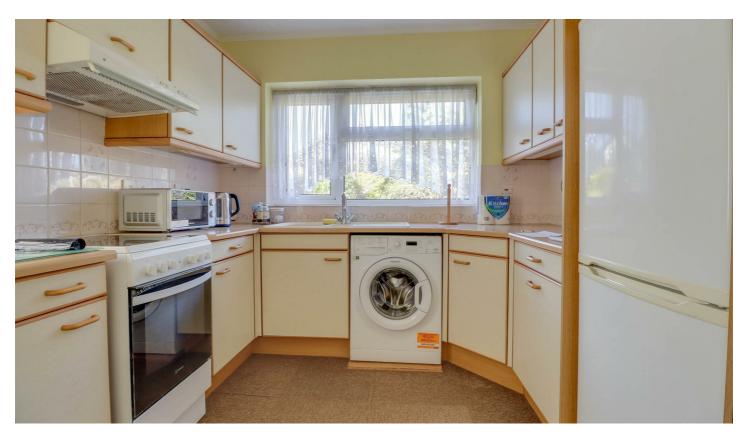

## **KITCHEN**

10' x 8'10

Double glazed window to rear. Double glazed door to side. Range of base and wall mounted units providing drawer and cupboard space with work top surface extending to incorporate inset sink unit with cupboard beneath. Recess for fridge freezer, washing machine and cooker with extractor hood above (untested). Tiled surround.