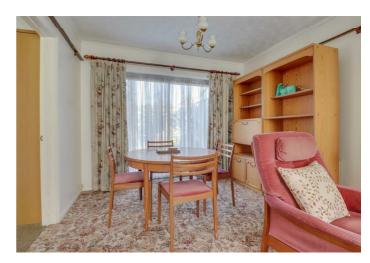

#### LOUNGE/DINER

19'6 x 12'10 Double glazed window to front. Double glazed patio doors to rear garden. Two radiators (untested).