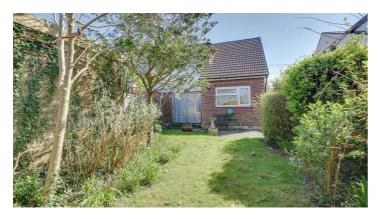

#### REAR GARDEN

Commencing with paved patio to immediate rear with remainder laid to lawn with flower and shrub borders. Access via path and gate to side. External tap (untested). Courtesy door to:

#### FRONT GARDEN

Laid to lawn with brick wall to boundary. Path leading to front door.