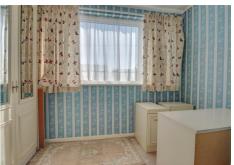

#### LOUNGE/DINER

19'6 x 12'10 Double glazed window to front. Double glazed patio doors to rear garden. Two radiators (untested).