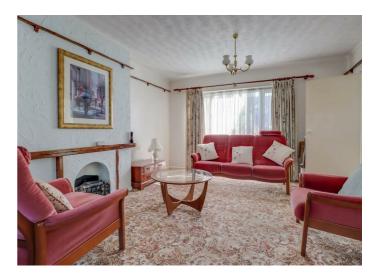

#### LOUNGE/DINER

19'6 x 12'10 Double glazed window to front. Double glazed patio doors to rear garden. Two radiators (untested).