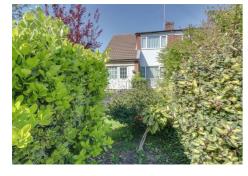

#### FRONT GARDEN

Laid to lawn with brick wall to boundary. Path leading to front door.