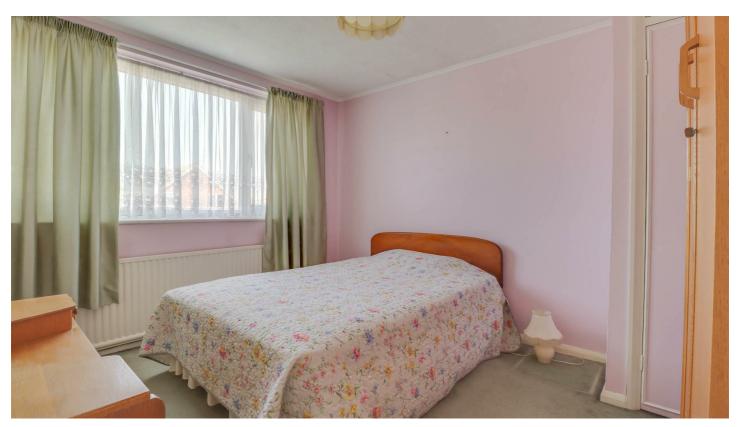

#### **BEDROOM**

10'2 x 9'6

Double glazed window to side. Radiator (untested). Access to loft.

#### **BEDROOM**

11'8 x 10'

Double glazed window to rear.

#### **BEDROOM**

10' x 7'6

Double glazed window to front.