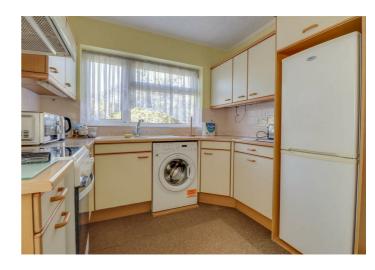

## **KITCHEN**

10' x 8'10

Double glazed window to rear. Double glazed door to side. Range of base and wall mounted units providing drawer and cupboard space with work top surface extending to incorporate inset sink unit with cupboard beneath. Recess for fridge freezer, washing machine and cooker with extractor hood above (untested). Tiled surround.