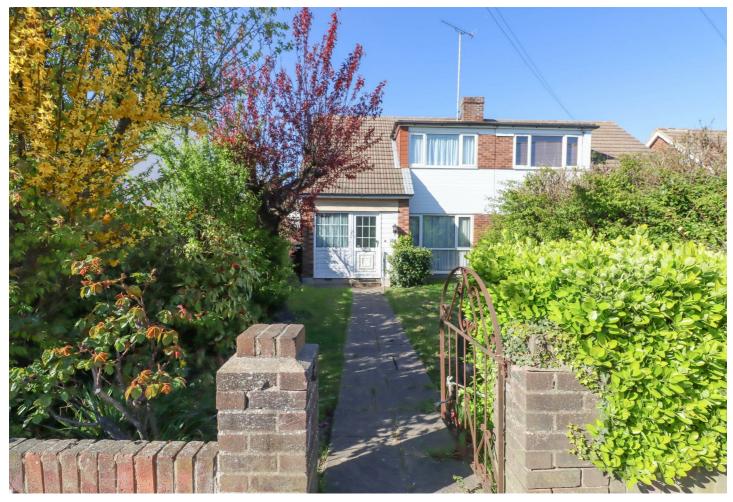

London Road, Wickford

£350,000

- Lounge/Diner 19'6 x 12'10
- Ground Floor Bathroom
- Garden to Rear & Front
- No Onward Chain

- Kitchen 10' x 8'10
- 3 First Floor Bedrooms
- Detached Garage

3 BEDROOM SEMI-DETACHED. GARDEN TO REAR. DETACHED GARAGE. NO ONWARD CHAIN. Situated in a non-estate location on the popular London Road side of Wickford is this 3 bedroom semi-detached property benefitting from accommodation including lounge/diner 19'6 x 12'10, kitchen 10' x 8'10, ground floor bathroom and 3 first floor bedrooms. The property's specification includes double glazed windows and gas fired radiator heating (untested) garden to rear and detached garage. The property is offered with no onward chain.

#### FRONT GARDEN

Laid to lawn with brick wall to boundary. Path leading to front door.