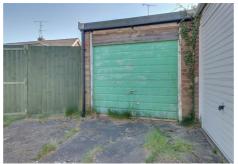

London Road, Wickford

£350,000

- Lounge/Diner 19'6 x 12'10
- Ground Floor Bathroom
- Garden to Rear & Front
- No Onward Chain

- Kitchen 10' x 8'10
- 3 First Floor Bedrooms
- Detached Garage

3 BEDROOM SEMI-DETACHED. GARDEN TO REAR. DETACHED GARAGE. NO ONWARD CHAIN. Situated in a non-estate location on the popular London Road side of Wickford is this 3 bedroom semi-detached property benefitting from accommodation including lounge/diner 19'6 x 12'10, kitchen 10' x 8'10, ground floor bathroom and 3 first floor bedrooms. The property's specification includes double glazed windows and gas fired radiator heating (untested) garden to rear and detached garage. The property is offered with no onward chain.









Council Tax Band:







Double glazed opauqe door to:

#### **ENTRANCE HALL*