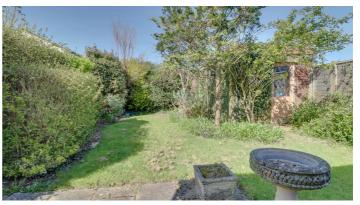

#### REAR GARDEN

Commencing with paved patio to immediate rear with remainder laid to lawn with flower and shrub borders. Access via path and gate to side. External tap (untested). Courtesy door to: