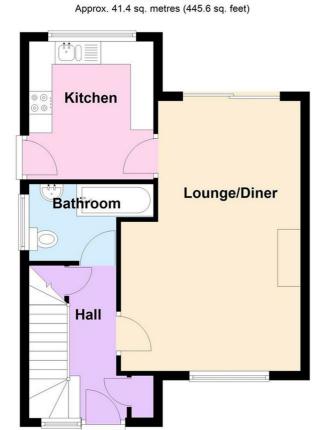

#### **ENTRANCE HALL**

Double glazed opaque window to front. Cloaks cupboard. Under stairs cupboard.

### **BATHROOM**

Double glazed opauqe window to side. Suite comprising of low level EC, vanity wash hand basin and panel enclosed baht unit. Radiator (untested). Tiled surround.

#### LOUNGE/DINER

19'6 x 12'10 Double glazed window to front. Double glazed patio doors to rear garden. Two radiators (untested).

## **KITCHEN**

10' x 8'10

Double glazed window to rear. Double glazed door to side. Range of base and wall mounted units providing drawer and cupboard space with work top surface extending to incorporate inset sink unit with cupboard beneath. Recess for fridge freezer, washing machine and cooker with extractor hood above (untested). Tiled surround.