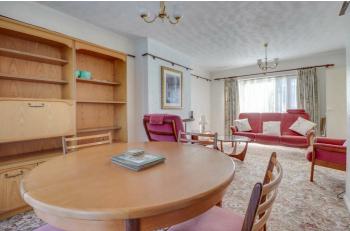

#### LOUNGE/DINER

19'6 x 12'10 Double glazed window to front. Double glazed patio doors to rear garden. Two radiators (untested).