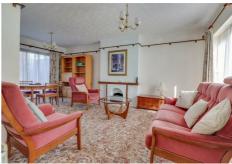

#### LOUNGE/DINER

19'6 x 12'10 Double glazed window to front. Double glazed patio doors to rear garden. Two radiators (untested).