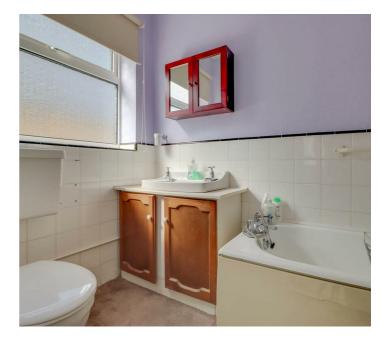

### **BATHROOM**

Double glazed opauqe window to side. Suite comprising of low level EC, vanity wash hand basin and panel enclosed baht unit. Radiator (untested). Tiled surround.