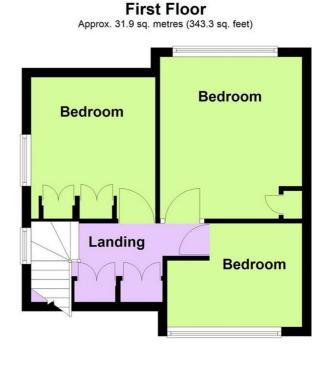

#### FIRST FLOOR LANDING

Double glazed window to side. Fitted storage cupboards.

#### **BEDROOM**

10'2 x 9'6

Double glazed window to side. Radiator (untested). Access to loft.

#### **BEDROOM**

11'8 x 10'

Double glazed window to rear.

#### **BEDROOM**

10' x 7'6

Double glazed window to front.