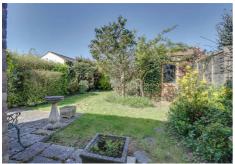

#### REAR GARDEN

Commencing with paved patio to immediate rear with remainder laid to lawn with flower and shrub borders. Access via path and gate to side. External tap (untested). Courtesy door to: