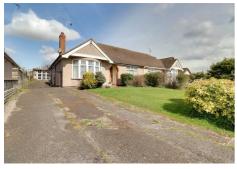

A cleverly EXTENDED CARTER AND WARD SEMI DETACHED BUNGALOW located in a very popular road and with the added advantage of DETACHED OVERSIZED GARAGE, WORKSHOP and EXTENSION TO THE REAR making KITCHEN, BEDROOM and LOUNGE much bigger than usual. A good sized REAR GARDEN and OFF ROAD PARKING are also added advantages. This property has NO ONWARD CHAIN and KEYS are held for an immediate viewing which is highly recommended.

## **DETACHED GARAGE**

22 x 13

Accessed via up and over door power and light supplied

# FRONT GARDEN

Driveway to flank leading to garage double as off street parking, lawn, flower and shrub borders