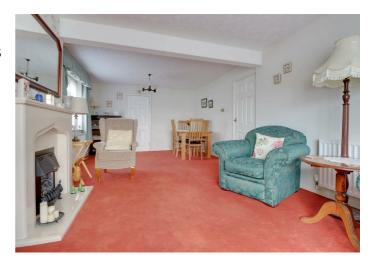

#### LOUNGE/DINER

25 x 11'9

Double glazed bay window to front, two radiators, gas fire inset to decorative surround