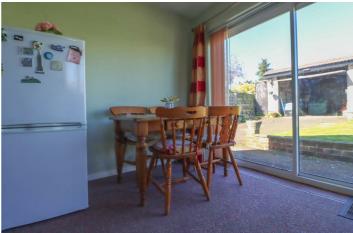

#### **KITCHEN**

19'4 x 9'6

Double glazed patio doors to rear garden, Radiator, extensive range of units to both ground and eye level incorporating complimentary worksurfaces with inset sink with mixer tap, fitted hob and oven with grill, fitted microwave, tiled splash backs, quarry tiled floorcovering, larder cupboard, double glazed door to garden