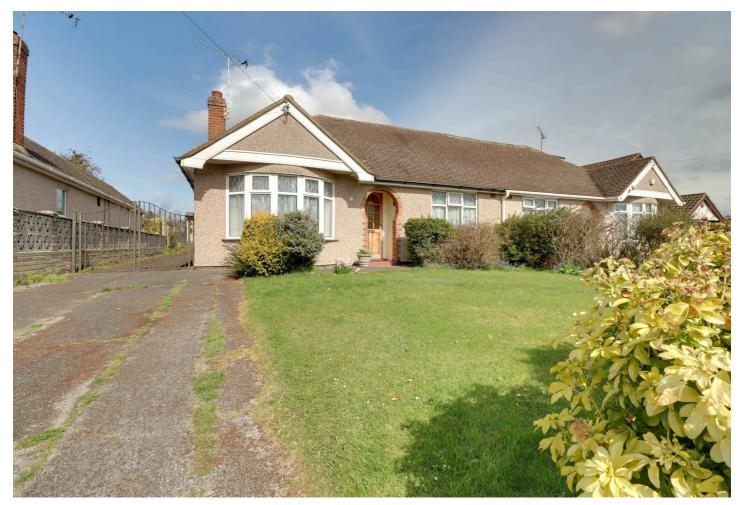

# Laburnum Avenue, Wickford

A cleverly EXTENDED CARTER AND WARD SEMI DETACHED BUNGALOW located in a very popular road and with the added advantage of DETACHED OVERSIZED GARAGE, WORKSHOP and EXTENSION TO THE REAR making KITCHEN, BEDROOM and LOUNGE much bigger than usual. A good sized REAR GARDEN and OFF ROAD PARKING are also added advantages. This property has NO ONWARD CHAIN and KEYS are held for an immediate viewing which is highly recommended.

# FRONT GARDEN

Driveway to flank leading to garage double as off street parking, lawn, flower and shrub borders