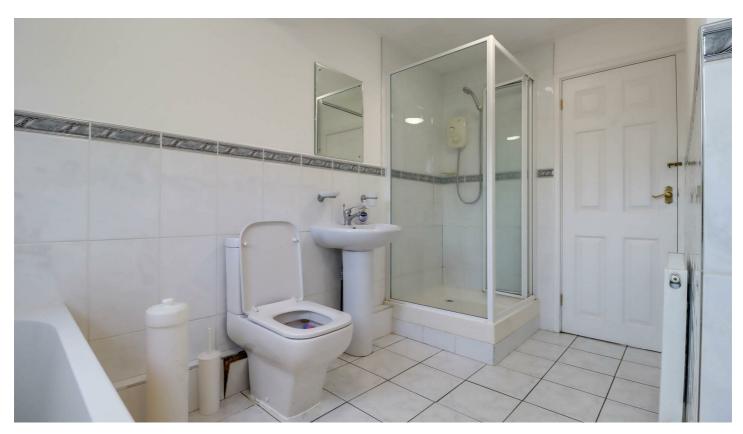

#### **BATHROOM**

Double glazed opaque window, FOUR piece suite appliances, fixtures, fittings or heating sy cubicle, panelled bath, low flush wc and pedestal wash hand basin, radiator, half tiled walls

PLEASE NOTE - any appliances, fixtures, fittings or heating sy have not been tested the agent and we have not pedestal relied on information supplied by the selle