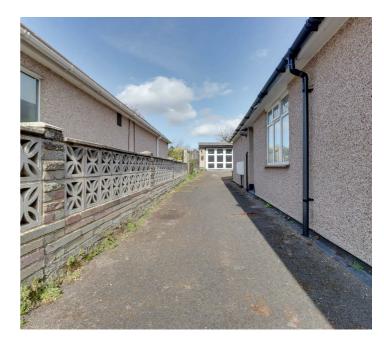

# FRONT GARDEN

Driveway to flank leading to garage double as off street parking, lawn, flower and shrub borders

# **REAR GARDEN**

Patio to fore, doors to garage and workshop, side pedestrian and vehicular access, fenced to all boundaries, lawn and mature flower and shrub borders, greenhouse