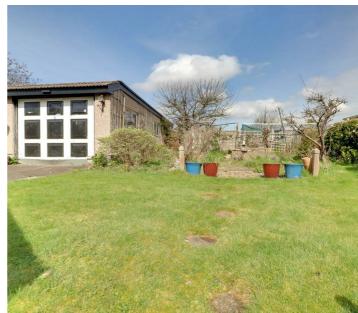

# **REAR GARDEN**

Patio to fore, doors to garage and workshop, side pedestrian and vehicular access, fenced to all boundaries, lawn and mature flower and shrub borders, greenhouse