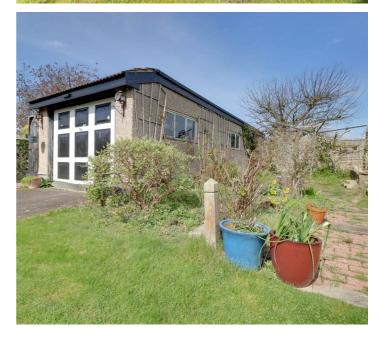

A cleverly EXTENDED CARTER AND WARD SEMI DETACHED BUNGALOW located in a very popular road and with the added advantage of DETACHED OVERSIZED GARAGE, WORKSHOP and EXTENSION TO THE REAR making KITCHEN, BEDROOM and LOUNGE much bigger than usual. A good sized REAR GARDEN and OFF ROAD PARKING are also added advantages. This property has NO ONWARD CHAIN and KEYS are held for an immediate viewing which is highly recommended.

#### **KITCHEN**

19'4 x 9'6

Double glazed patio doors to rear garden, Radiator, extensive range of units to both ground and eye level incorporating complimentary worksurfaces with inset sink with mixer tap, fitted hob and oven with grill, fitted microwave, tiled splash backs, quarry tiled floorcovering, larder cupboard, double glazed door to garden

# **REAR GARDEN**

Patio to fore, doors to garage and workshop, side pedestrian and vehicular access, fenced to all boundaries, lawn and mature flower and shrub borders, greenhouse