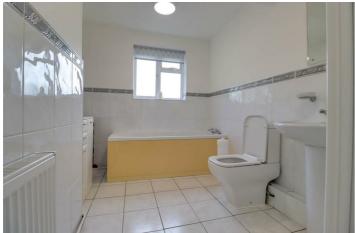

#### **BATHROOM**

Double glazed opaque window, FOUR piece suite appliances, fixtures, fittings or heating sy cubicle, panelled bath, low flush wc and pedestal wash hand basin, radiator, half tiled walls

PLEASE NOTE - any appliances, fixtures, fittings or heating sy have not been tested the agent and we have not pedestal relied on information supplied by the selle