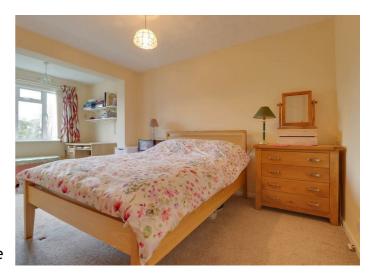

## **BEDROOM ONE**

16'7 x 11'2
Double glazed window to rear, radiator, fitted cupboard housing hot water cylinder

# **BEDROOM TWO**

11'3 x 11'2

Double glazed window to rear, radiator,