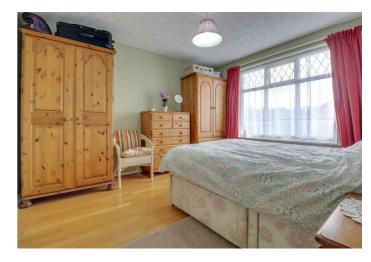

## **BEDROOM ONE**

16'7 x 11'2
Double glazed window to rear, radiator, fitted cupboard housing hot water cylinder

# **BEDROOM TWO**

11'3 x 11'2

Double glazed window to rear, radiator,