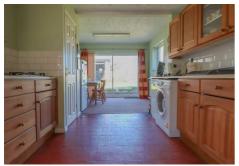

#### **KITCHEN**

19'4 x 9'6

Double glazed patio doors to rear garden, Radiator, extensive range of units to both ground and eye level incorporating complimentary worksurfaces with inset sink with mixer tap, fitted hob and oven with grill, fitted microwave, tiled splash backs, quarry tiled floorcovering, larder cupboard, double glazed door to garden