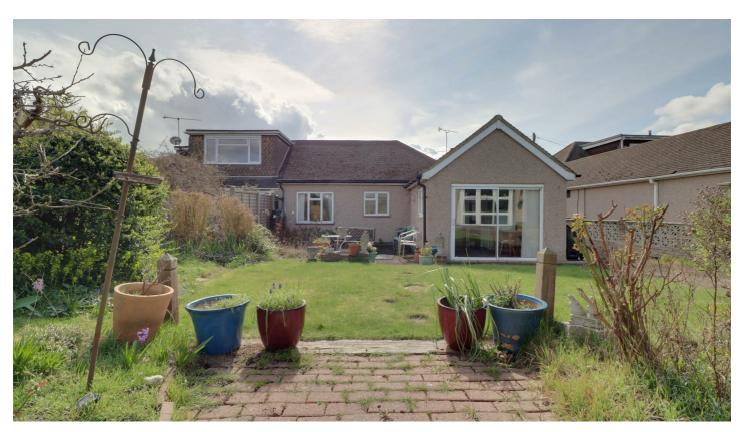

A cleverly EXTENDED CARTER AND WARD SEMI DETACHED BUNGALOW located in a very popular road and with the added advantage of DETACHED OVERSIZED GARAGE, WORKSHOP and EXTENSION TO THE REAR making KITCHEN, BEDROOM and LOUNGE much bigger than usual. A good sized REAR GARDEN and OFF ROAD PARKING are also added advantages. This property has NO ONWARD CHAIN and KEYS are held for an immediate viewing which is highly recommended.

# **REAR GARDEN**

Patio to fore, doors to garage and workshop, side pedestrian and vehicular access, fenced to all boundaries, lawn and mature flower and shrub borders, greenhouse