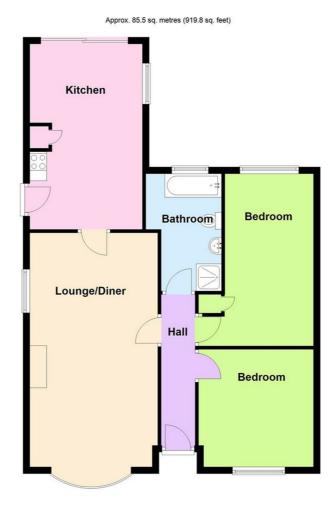

#### LOUNGE/DINER

25 x 11'9

Double glazed bay window to front, two radiators, gas fire inset to decorative surround

#### **KITCHEN**

19'4 x 9'6

Double glazed patio doors to rear garden, Radiator, extensive range of units to both ground and eye level incorporating complimentary worksurfaces with inset sink with mixer tap, fitted hob and oven with grill, fitted microwave, tiled splash backs, quarry tiled floorcovering, larder cupboard, double glazed door to garden

#### **BATHROOM**

Double glazed opaque window, FOUR piece suite appliances, fixtures, fittings or heating sy cubicle, panelled bath, low flush wc and pedestal wash hand basin, radiator, half tiled walls

## **BEDROOM ONE**

16'7 x 11'2
Double glazed window to rear, radiator, fitted cupboard housing hot water cylinder

# **BEDROOM TWO**

11'3 x 11'2

Double glazed window to rear, radiator,