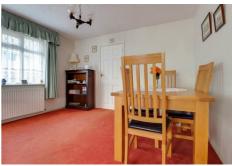

#### LOUNGE/DINER

25 x 11'9

Double glazed bay window to front, two radiators, gas fire inset to decorative surround