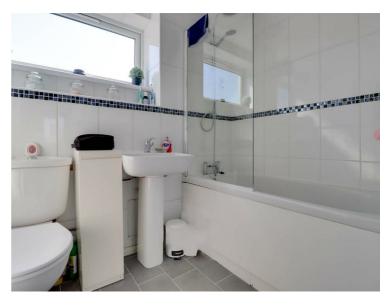

#### **BATHROOM**

Double glazed window, three piece suite comprising pannelled bath with shower over and screen, low flush wc, pedestal wash hand basin, tiled walls