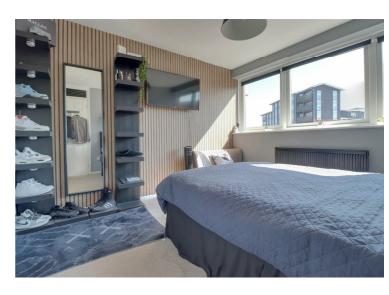

window, radiator

#### **BATHROOM**

Double glazed window, three piece suite comprising pannelled bath with shower over and screen, low flush wc, pedestal wash hand basin, tiled walls

#### **BALCONY**

Enclosed and southerley facing

#### **PARKING SPACES**

Parking is camera controlled, two allocated spaces with permits, no charge for permits

#### **AGENTS NOTE**

LEASE 999 YEARS FROM 1960 GROUND RENT £25 PER ANNUM SERVICE CHARGE £350 PER ANNUM PAID UNTIL JANUARY 2026 BOILER WAS REPLACED IN 2024

#### **DISCLAIMER**

PLEASE NOTE - any appliances, fixtures, fittings or heating systems have not been tested by the agent and we have relied on information supplied by the seller to prepare these details.. Interested applicants are advised to make there own enquiries about the functionality.









# EPC Rating: