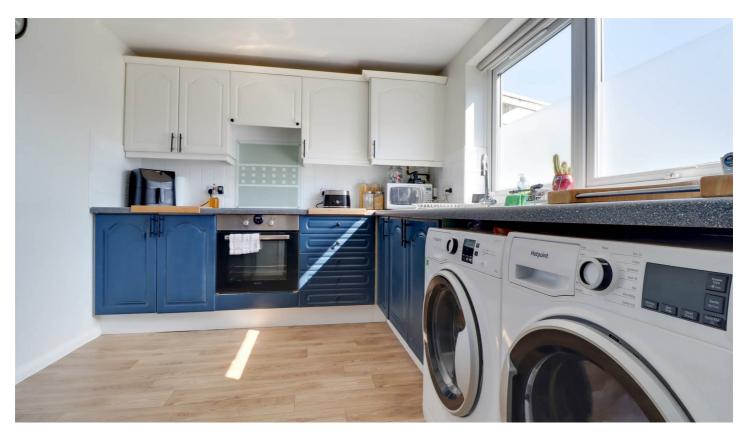

#### **KITCHEN**

10'7 x 8'9

Double glazed window to front, range of units to ground and eye level with complimentary roll edge work surfaces, inset sink, fitted oven, hob and hood, wood effect laminate floor covering, space and plumbing for washing machine and tumbler