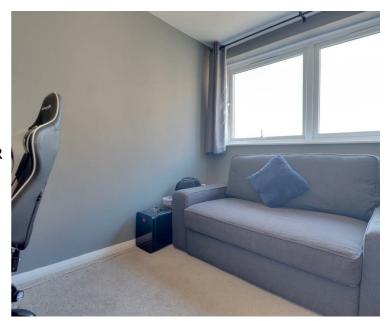

#### **BEDROOM ONE**

12'4 x 9'9

Double glazed window, radiator

#### **BEDROOM TWO**

12'4 x 9'9

Double glazed window, radiator

#### **BEDROOM THREE**

9'2 x 7'3

Double glazed window, radiator