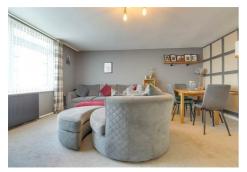

#### LOUNGE

17'5 x 16'2

Double glazed window to front, access to understair storage, radiator