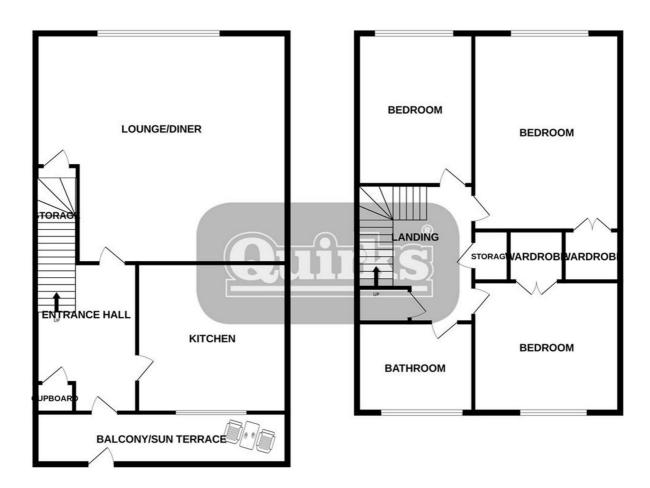

#### **EXTERIOR**

Walkway to rear leading to balcony, gated then double glazed street door to HALLWAY

#### **HALLWAY**

Laminate floor covering, doors to accommodation and storage stairs to second floor

#### **KITCHEN**

10'7 x 8'9

Double glazed window to front, range of units to ground and eye level with complimentary roll edge work surfaces, inset sink, fitted oven, hob and hood, wood effect laminate floor covering, space and plumbing for washing machine and tumbler

#### LOUNGE

17'5 x 16'2

Double glazed window to front, access to understair storage, radiator

#### **LANDING**

Access to loft, doors to accommodation

#### **BEDROOM ONE**

12'4 x 9'9

Double glazed window, radiator

#### **BEDROOM TWO**

12'4 x 9'9

Double glazed window, radiator

#### **BEDROOM THREE**

9'2 x 7'3

Double glazed window, radiator

#### **BATHROOM**

Double glazed window, three piece suite comprising pannelled bath with shower over and screen, low flush wc, pedestal wash hand basin, tiled walls

#### **BALCONY**

Enclosed and southerley facing