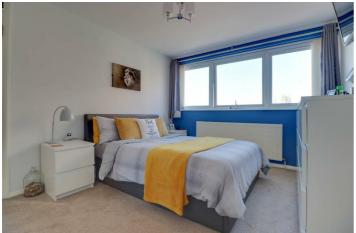

#### **BEDROOM ONE**

12'4 x 9'9

Double glazed window, radiator

#### **BEDROOM TWO**

12'4 x 9'9

Double glazed window, radiator