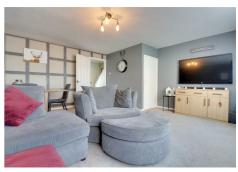

#### LOUNGE

17'5 x 16'2

Double glazed window to front, access to understair storage, radiator