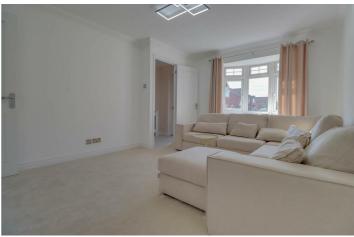

ed Appliances 14'8 x 10'
- Modern 3 Piece Bathroom
- Two Allocated Parking Spaces

- Lounge 14'6 x 11'5
- Conservatory 11'8 x 10'
- 3 First Floor Bedrooms
- Low Maintenance Rear Garden

MODERN FAMILY HOME WITH 3 BEDROOMS. LOUNGE 14'6 x 11'5. KITCHEN 14'8 x 10' CONSERVATORY 11'8 x 10'. TWO ALLOCATED PARKING SPACES. Situated on the popular Wick Meadows development within walking distance of Oakfield Primary School, shops and park is this 3 bedroom end terraced house benefitting from lounge 14'6 x 11'5, kitchen with appliances to remain 14'8 x 10', conservatory 11'8 x 10', 3 first floor bedrooms all with built in storage and family bathroom. The property's specification includes gas fired central heating, double glazed windows and two allocated parking spaces.







Council Tax Band: D







The property is approached via UPVC double glazed entrance door:

#### **ENTRANCE HALL**

Stairs to first floor. Radiator. Tiling to floor. Door to:

#### LOUNGE

14'6 x 11'5

Double glazed window to front. Radiator.

#### **KITCHEN**

14'8 x 10'

Double glazed window to rear. Range of base and wall mounted units providing drawer and cupboard space with Granite work top surface extending to incorporate inset sink unit with cupboard beneath. Built in oven, microwave, hot plate and hob with extractor fan above. Integrated dishwasher. washing machine and fridge/freezer. Tiling to floor. Storage cupboard. Double glazed French doors to:

#### **CONSERVATORY**

11'8 x 10'

Double glazed windows to three aspects with double glazed French doors leading to garden. Radiator.

#### **LANDING**

 $8