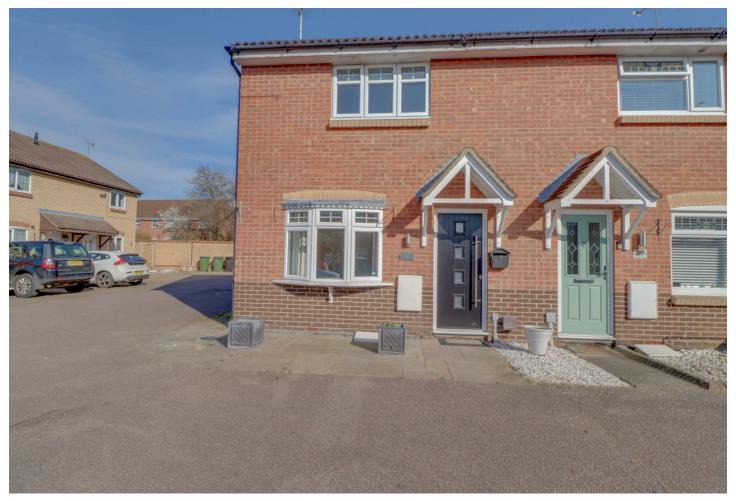

## Maitland Road, Wickford

### £400,000

- Well Presented Throughout
- Kitchen with Integrated Appliances 14'8 x 10'
- Modern 3 Piece Bathroom
- Two Allocated Parking Spaces

- Lounge 14'6 x 11'5
- Conservatory 11'8 x 10'
- 3 First Floor Bedrooms
- Low Maintenance Rear Garden

MODERN FAMILY HOME WITH 3 BEDROOMS. LOUNGE 14'6 x 11'5. KITCHEN 14'8 x 10' CONSERVATORY 11'8 x 10'. TWO ALLOCATED PARKING SPACES. Situated on the popular Wick Meadows development within walking distance of Oakfield Primary School, shops and park is this 3 bedroom end terraced house benefitting from lounge 14'6 x 11'5, kitchen with appliances to remain 14'8 x 10', conservatory 11'8 x 10', 3 first floor bedrooms all with built in storage and family bathroom. The property's specification includes gas fired central heating, double glazed windows and two allocated parking spaces.

#### **PARKING**

The property comes with two allocated parking spaces.