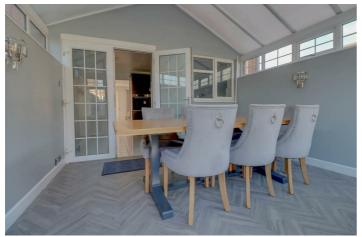

#### **CONSERVATORY**

11'8 x 10'

Double glazed windows to three aspects with double glazed French doors leading to garden. Radiator.