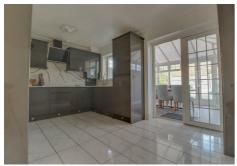

#### **KITCHEN**

14'8 x 10'

Double glazed window to rear. Range of base and wall mounted units providing drawer and cupboard space with Granite work top surface extending to incorporate inset sink unit with cupboard beneath. Built in oven, microwave, hot plate and hob with extractor fan above. Integrated dishwasher. washing machine and fridge/freezer. Tiling to floor. Storage cupboard. Double glazed French doors to: