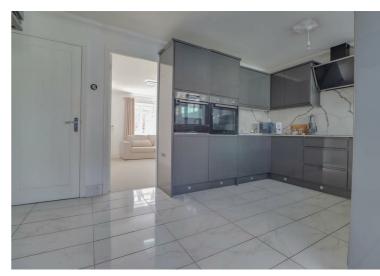

#### **KITCHEN**

14'8 x 10'

Double glazed window to rear. Range of base and wall mounted units providing drawer and cupboard space with Granite work top surface extending to incorporate inset sink unit with cupboard beneath. Built in oven, microwave, hot plate and hob with extractor fan above. Integrated dishwasher. washing machine and fridge/freezer. Tiling to floor. Storage cupboard. Double glazed French doors to: