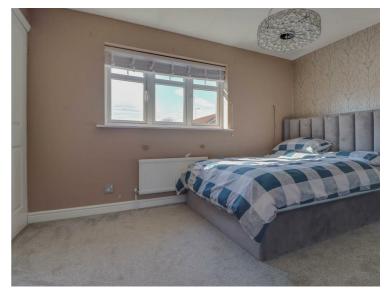

#### **BEDROOM ONE**

12'8 x 11'6

Double glazed window to front. Built in wardrobe cupboards. Radiator.

#### **BEDROOM TWO**

9'3 x 7'2

Double glazed window to rear. Built in wardrobe cupboard. Radiator.

#### **BEDROOM THREE**

 $7'7 \times 7'3$ 

Double glazed window to rear. Built in wardrobe cupboard. Radiator.