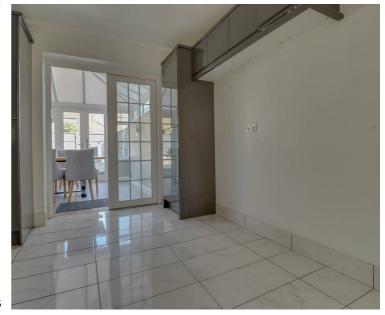

#### **ENTRANCE HALL**

Stairs to first floor. Radiator. Tiling to floor. Door to:

#### **CONSERVATORY**

11'8 x 10'

Double glazed windows to three aspects with double glazed French doors leading to garden. Radiator.