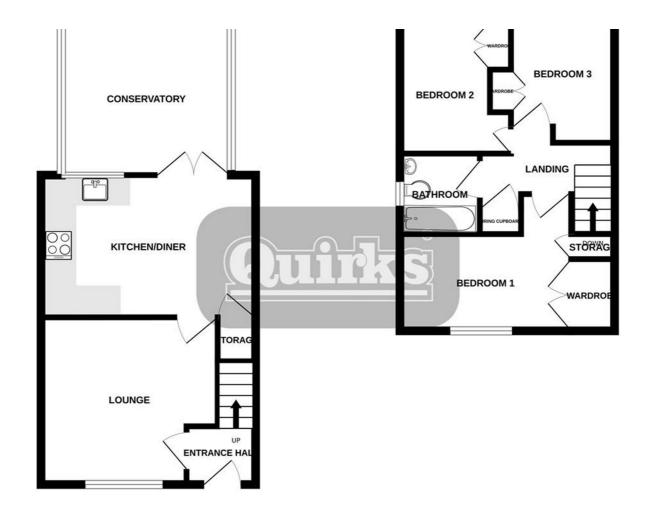

#### **ENTRANCE HALL**

Stairs to first floor. Radiator. Tiling to floor. Door to:

#### LOUNGE

14'6 x 11'5

Double glazed window to front. Radiator.

#### **KITCHEN**

14'8 x 10'

Double glazed window to rear. Range of base and wall mounted units providing drawer and cupboard space with Granite work top surface extending to incorporate inset sink unit with cupboard beneath. Built in oven, microwave, hot plate and hob with extractor fan above. Integrated dishwasher. washing machine and fridge/freezer. Tiling to floor. Storage cupboard. Double glazed French doors to:

#### **CONSERVATORY**

11'8 x 10'

Double glazed windows to three aspects with double glazed French doors leading to garden. Radiator.

#### **LANDING**

 $8'7 \times 6'5$ 

Airing cupboard. Loft hatch with ladder attached. Doors to:

#### **BEDROOM ONE**

12'8 x 11'6

Double glazed window to front. Built in wardrobe cupboards. Radiator.

#### **BEDROOM TWO**

9'3 x 7'2

Double glazed window to rear. Built in wardrobe cupboard. Radiator.

#### **BEDROOM THREE**

 $7'7 \times 7'3$ 

Double glazed window to rear. Built in wardrobe cupboard. Radiator.

#### **BATHROOM**

Obscure double glazed window to side. Three piece suite comprising of panel enclosed bath unit, wash hand basin and low level WC. Extensive tiling to walls and floor. Heated chrome towel rail.