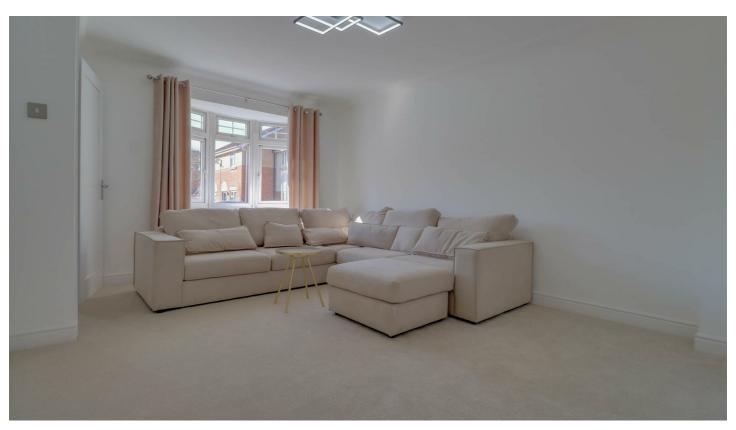

grated Appliances 14'8 x 10'
- Modern 3 Piece Bathroom
- Two Allocated Parking Spaces

- Lounge 14'6 x 11'5
- Conservatory 11'8 x 10'
- 3 First Floor Bedrooms
- Low Maintenance Rear Garden

MODERN FAMILY HOME WITH 3 BEDROOMS. LOUNGE 14'6 x 11'5. KITCHEN 14'8 x 10' CONSERVATORY 11'8 x 10'. TWO ALLOCATED PARKING SPACES. Situated on the popular Wick Meadows development within walking distance of Oakfield Primary School, shops and park is this 3 bedroom end terraced house benefitting from lounge 14'6 x 11'5, kitchen with appliances to remain 14'8 x 10', conservatory 11'8 x 10', 3 first floor bedrooms all with built in storage and family bathroom. The property's specification includes gas fired central heating, double glazed windows and two allocated parking spaces.







Council Tax Band: D







The property is approached via UPVC double glazed entrance door:

#### **ENTRANCE HALL**

Stairs to first floor. Radiator. Tiling to floor. Door to:

#### LOUNGE

14'6 x 11'5

Double glazed window to front. Radiator.

#### **KITCHEN**

14'8 x 10'

Double glazed window to rear. Range of base and wall mounted units providing drawer and cupboard space with Granite work top surface extending to incorporate inset sink unit with cupboard beneath. Built in oven, microwave, hot plate and hob with extractor fan above. Integrated dishwasher. washing machine and fridge/freezer. Tiling to floor. Storage cupboard. Double glazed French doors to:

#### **CONSERVATORY**

11'8 x 10'

Double glazed windows to three aspects with double glazed French doors leading to garden. Radiator.

#### **LANDING**