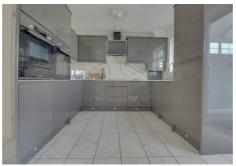

#### **KITCHEN**

14'8 x 10'

Double glazed window to rear. Range of base and wall mounted units providing drawer and cupboard space with Granite work top surface extending to incorporate inset sink unit with cupboard beneath. Built in oven, microwave, hot plate and hob with extractor fan above. Integrated dishwasher. washing machine and fridge/freezer. Tiling to floor. Storage cupboard. Double glazed French doors to: