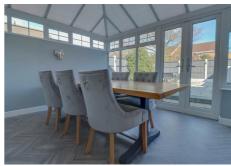

#### **CONSERVATORY**

11'8 x 10'

Double glazed windows to three aspects with double glazed French doors leading to garden. Radiator.