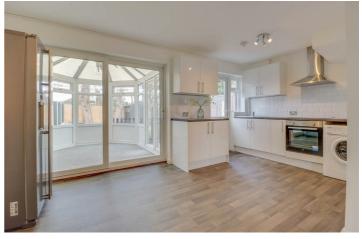

### KITCHEN/DINER 17'2 x 12'2

to ceiling.

Double glazed window and double glazed door to rear garden. Range of updated base and wall mounted units providing drawer and cupboard space with work top surface extending to incorporate inset sink unit with cupboard beneath. Tiled surround. Built in oven, hob and extractor fan above (all untested). Space for washing machine and large fridge freezer. Double glazed patio doors to:

### CONSERVATORY

10' x 8'4 Double glazed windows to sides and rear. Double glazed French doors to rear garden.