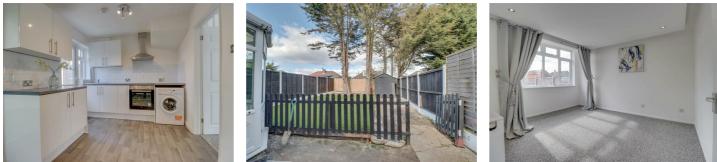

### KITCHEN/DINER 17'2 x 12'2

to ceiling.

Double glazed window and double glazed door to rear garden. Range of updated base and wall mounted units providing drawer and cupboard space with work top surface extending to incorporate inset sink unit with cupboard beneath. Tiled surround. Built in oven, hob and extractor fan above (all untested). Space for washing machine and large fridge freezer. Double glazed patio doors to:

### **REAR GARDEN**

The property benefits from garden to rear which is laid with artificial lawn. Shed.

## BEDROOM

10'6 x 9'10 Double glazed window to front. Radiator (untested). Cupboard housing boiler (untested).