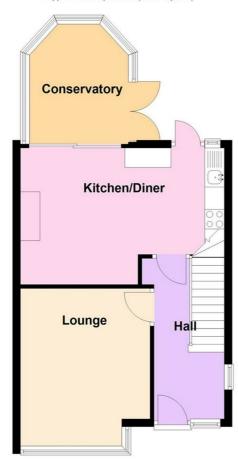

### ENTRANCE HALL

Double glazed opauqe window to front. Double glazed window to side. Radiator (untested). Under stairs cupboard.

### LIVING ROOM

12'8 x 10'10 Double glazed window to front. Radiator (untested). Downlighters

### KITCHEN/DINER 17'2 x 12'2

to ceiling.

Double glazed window and double glazed door to rear garden. Range of updated base and wall mounted units providing drawer and cupboard space with work top surface extending to incorporate inset sink unit with cupboard beneath. Tiled surround. Built in oven, hob and extractor fan above (all untested). Space for washing machine and large fridge freezer. Double glazed patio doors to:

### CONSERVATORY

10' x 8'4 Double glazed windows to sides and rear. Double glazed French doors to rear garden.