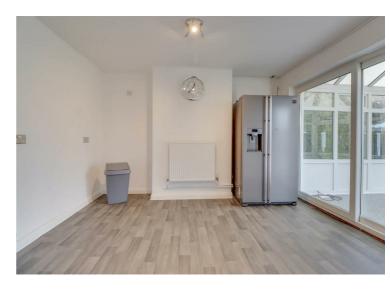

### KITCHEN/DINER 17'2 x 12'2

to ceiling.

Double glazed window and double glazed door to rear garden. Range of updated base and wall mounted units providing drawer and cupboard space with work top surface extending to incorporate inset sink unit with cupboard beneath. Tiled surround. Built in oven, hob and extractor fan above (all untested). Space for washing machine and large fridge freezer. Double glazed patio doors to: