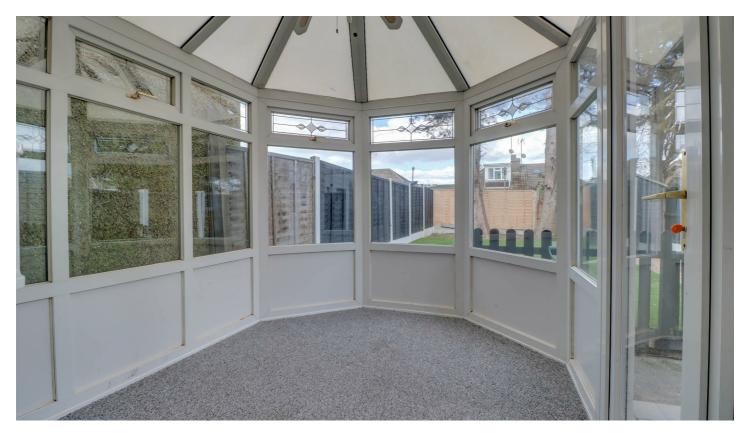

### CONSERVATORY

10' x 8'4 Double glazed windows to sides and rear. Double glazed French doors to rear garden.