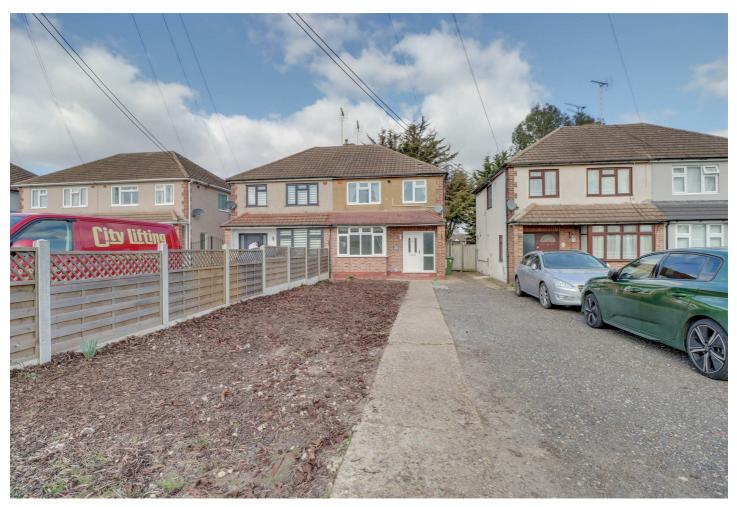

# Southend Road, Wickford

£360,000

- Living Room 12'8 x 10'10
- Conservatory 10' x 8'4
- Refitted Bathroom
- Driveway to Front

- Kitchen/Diner 17' x 12'2
- 3 First Floor Bedroomsq
- Garden to Rear
- No Onward Chain

wickford@quirkandpartners.co.uk https://quirkandpartners.co.uk/contact, 3 BEDROOM SEMI-DETACHED. GARDEN TO REAR. DRIVEWAY TO FRONT. 17'2 KITCHEN/DINER. 12'8 LIVING ROOM. NO ONWARD CHAIN. Located on the Southend Road set within easy access of town centre, mainline station, park and schools is this 3 bedroom semi-detached property benefitting from accommodation including living room 12'8 x 10'10, kitchen/diner 17'2 x 12'2, conservatory 10' x 8'4, 3 first floor bedrooms and refitted bathroom. The property's specification includes double glazed windows and gas fired radiator heating (untested) garden to rear and driveway to front providing off street parking.

### DRIVEWAY

The property benefits from driveway to front providing off street parking.