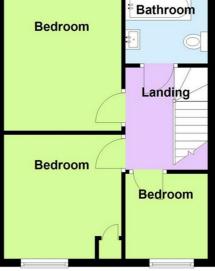

### FIRST FLOOR LANDING

Double glazed window to side. Access to loft.

### BEDROOM

11'6 x 10' Double glazed window to rear. Radiator (untested).

## BEDROOM

10'6 x 9'10 Double glazed window to front. Radiator (untested). Cupboard housing boiler (untested).

### BEDROOM

7'2 x 7' Double glazed window to front. Radiator (untested).

### REFITTED BATHROOM

Double glazed opaque window to rear. Suite comprising of low level WC, vanity wash hand basin and panel enclosed bath unit with shower (untested) and screen. Tiled surround. Radiator/rail (untested).