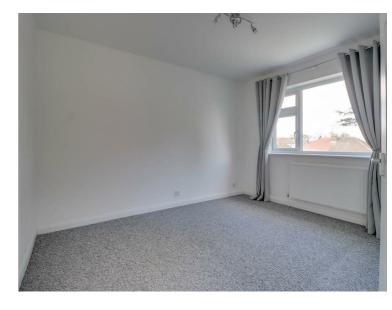

### BEDROOM

11'6 x 10' Double glazed window to rear. Radiator (untested).

## BEDROOM

10'6 x 9'10 Double glazed window to front. Radiator (untested). Cupboard housing boiler (untested).

### BEDROOM

7'2 x 7' Double glazed window to front. Radiator (untested).