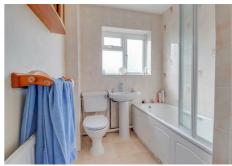

## **BATHROOM**

Double glazed opauqe window to side. Suite comprising of low level WC, wash hand basin and panel enclosed bath unit with shower (untested) and screen. Radiator (untested). Tiled surround. Airing cupboard.