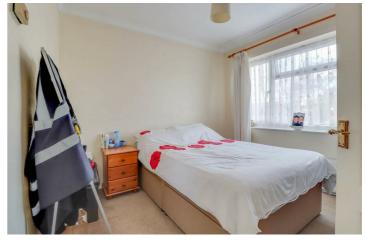

## **BEDROOM TWO**

9'10 x 9'8

Double glazed window to front. Radiator (untested). Coved ceiling.