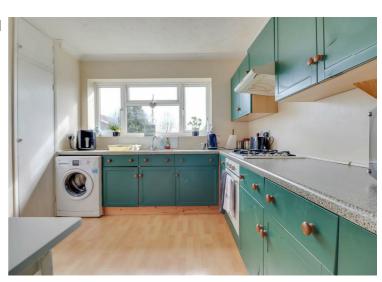

# **KITCHEN**

## 12' x 11'

Double glazed window to rear. Radiator (untested). Range of base and wall mounted units providing drawer and cupboard space with work top surface extending to incorporate inset sink unit with cupboard beneath. Recess for washing machine and fridge freezer. Built in oven and

hob (all untested). Cupboard housing gas fired boiler and meter).