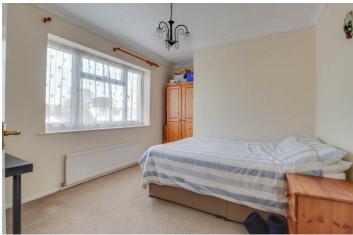

# **BEDROOM ONE**

10'8 x 10'
Double glazed window to front. Radiator (untested). Coved ceiling.