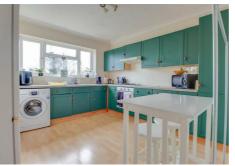

# **KITCHEN**

## 12' x 11'

Double glazed window to rear. Radiator (untested). Range of base and wall mounted units providing drawer and cupboard space with work top surface extending to incorporate inset sink unit with cupboard beneath. Recess for washing machine and fridge freezer. Built in oven and

hob (all untested). Cupboard housing gas fired boiler and meter).