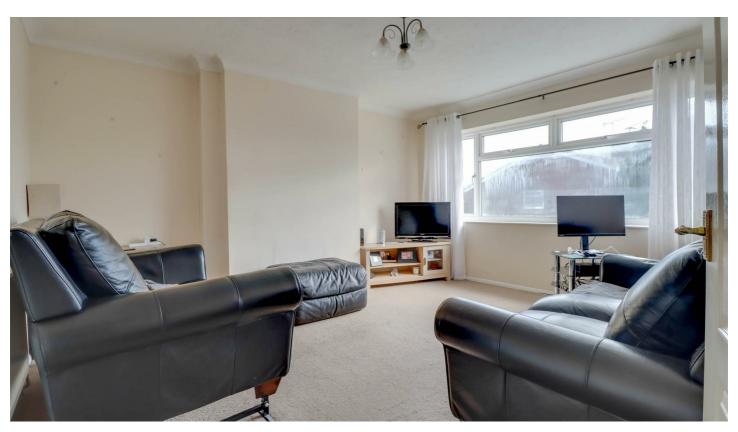

# LIVING ROOM

14'6 x 12'8

Double glazed window to rear. Radiator (untested).

Coved ceiling.