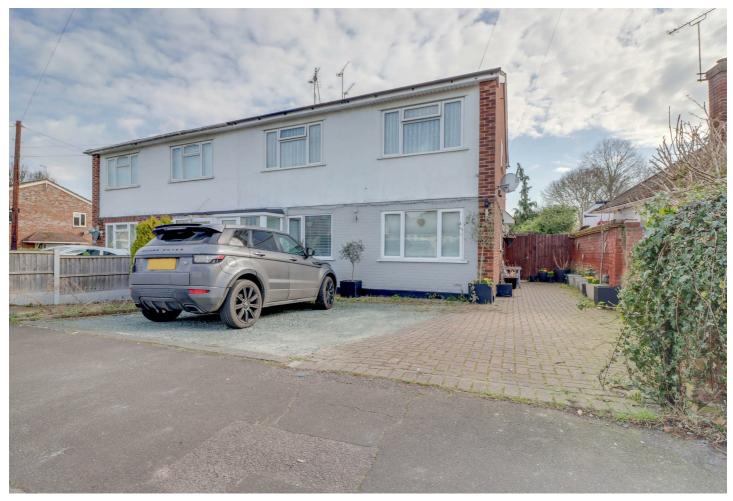

# Azalea Avenue, Wickford

# £240,000

- Living Room 14'6 x 12'8
- Bedroom 1 10'8 x 10'
- Own Rear Garden
- Approx 141 Years Remaining

- Kitchen 12' x 11'
- Bedroom 2 9'10 x 9'8
- No Onward Chain
- Basildon Council Tax Band B

SPACIOUS 1ST FLOOR MAISONETTE. TOWN CENTRE LOCATION. REAR GARDEN. NO ONWARD CHAIN. ON STREET PERMIT PARKING. Ideally located within minutes walk of town centre and mainline station is this spacious 2 bedroom first floor maisonette with shared pedestrian access to own rear garden benefitting from accommodation including living room 14'6 x 12'8, kitchen 12' x 11', 2 bedrooms and bathroom. The property's specification includes double glazed windows and gas fired radiator heating (untested). The property benefits from no onward chain.