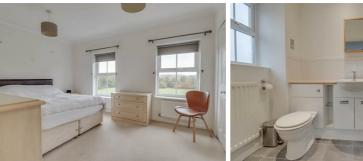

#### **BEDROOM THREE**

14'8 x 8'4 Double glazed window to rear. Radiator (untested). Coved ceiling.

# **BEDROOM TWO**

10'6 x 8'6

Double glazed window to rear. Radiator (untested). Built in double wardrobe cupboard. Airing cupboard.

#### BATHROOM

Double glazed opaque window to rear. Suite

comprising of low level WC, vanity wash hand basin and panel enclosed bath unit. Tiling to floor and surround. Radiator (untested).