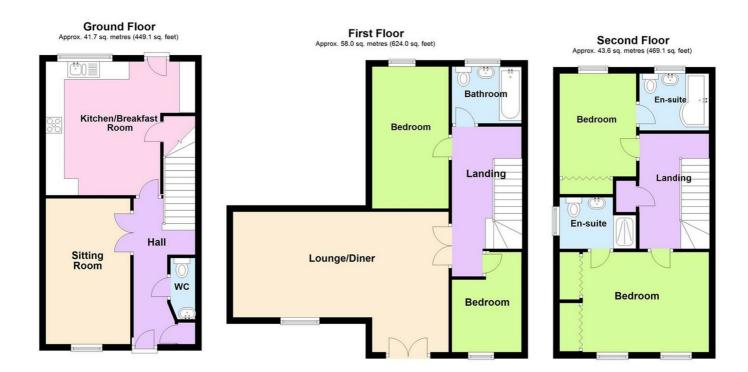

## ENTRANCE HALL

Laminate finish to floor. Radiator (untested). Cloaks storage cupboard.

# CLOAKROOM

Suite comprising of low level WC and wash hand basin. Radiator (untested). Extractor fan (untested).

#### SITTING ROOM

15' x 8'10 Double glazed window to front. Radiator (untested). Coved ceiling.

#### **KITCHEN/DINER**

15'10 x 14'

Double glazed window and double glazed door to rear garden. Range of base and wall mounted units providing drawer and cupboard space with work top surface extending to incorporate inset sink unit with cupboard beneath. Tiling to floor and surround. Integrated dishwasher (untested). Space for washing machine. Built in oven and hob with extractor fan above (all untested). Under stairs cupboard.

# FIRST FLOOR LANDING

#### BATHROOM

Double glazed opaque window to rear. Suite

comprising of low level WC, vanity wash hand basin and panel enclosed bath unit. Tiling to floor and surround. Radiator (untested).

#### **BEDROOM THREE**

14'8 x 8'4 Double glazed window to rear. Radiator (untested). Coved ceiling.

# **BEDROOM FOUR**

10'10 x 7"4 Double glazed window to front. Radiator (untested).

#### LIVING ROOM

22'6 x 14'5 Double glazed window and double glazed French Doors to Juliet balcony with views over countryside. Fireplace. Radiator (untested).

# SECOND FLOOR LANDING

Access to loft. Airing cupboard. Coved ceiling.

#### **BEDROOM ONE**

13'10 x 11' Two double glazed windows to front with views over countryside. Two radiators (untested). Dual double wardrobe cupboards. Access to additional loft space.

#### **EN-SUITE BATHROOM**

Double glazed opaque window to rear. Suite comprising of low level WC, vanity wash hand

basin and panel enclosed bath unit. Radiator (untested). Tiled surround. Extractor fan (untested).

# **BEDROOM TWO**

10'6 x 8'6

Double glazed window to rear. Radiator (untested). Built in double wardrobe cupboard. Airing cupboard.

# EN-SUITE NO 2

Double glazed opaque window to side. Suite comprising of low level WC, vanity wash hand basin and large shower cubicle. Radiator (untested). Tiled surround. Shaver point (untested). Extractor fan (untested).