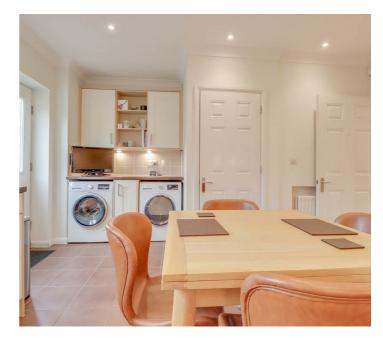

#### **KITCHEN/DINER**

15'10 x 14'

Double glazed window and double glazed door to rear garden. Range of base and wall mounted units providing drawer and cupboard space with work top surface extending to incorporate inset sink unit with cupboard beneath. Tiling to floor and surround. Integrated dishwasher (untested). Space for washing machine. Built in oven and hob with extractor fan above (all untested). Under stairs cupboard.