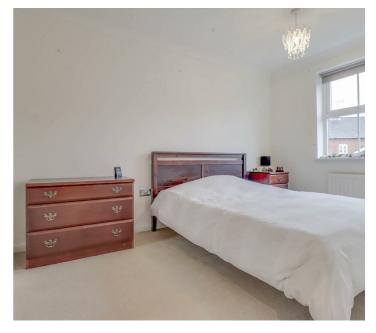

#### **BEDROOM ONE**

13'10 x 11' Two double glazed windows to front with views over countryside. Two radiators (untested). Dual double wardrobe cupboards. Access to additional loft space.

# **BEDROOM TWO**

10'6 x 8'6

Double glazed window to rear. Radiator (untested). Built in double wardrobe cupboard. Airing cupboard.

#### **BEDROOM THREE**

14'8 x 8'4 Double glazed window to rear. Radiator (untested). Coved ceiling.