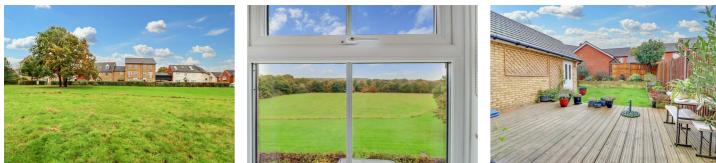

4 LARGE BEDROOMS, 2 EN-SUITES, BATHROOM & CLOAKROOM, LOUNGE & SITTING ROOM, COUNTRYSIDE VIEWS TO FRONT, GARAGE AND CARPORT. Situated in the sought after village of Ramsden Heath with easy access to both Billericay and Wickford and enjoying countryside views to front is this spacious 4 bedroom house benefitting from 2 en-suites, bathroom and cloakroom. The property further benefits from 22'6 Lounge, 15' Sitting room and 15'10 Kitchen/Diner. The property enjoys detached garage, additional car-port and southerly garden to rear. EPC Rating C, Chelmsford Council band F.

#### **BEDROOM ONE**

13'10 x 11' Two double glazed windows to front with views over countryside. Two radiators (untested). Dual double wardrobe cupboards. Access to additional loft space.

# SOUTHERLY REAR GARDEN

Commencing with decking to immediate rear with the remainder laid to lawn with flower and shrubs. Outside tap and light (untested).