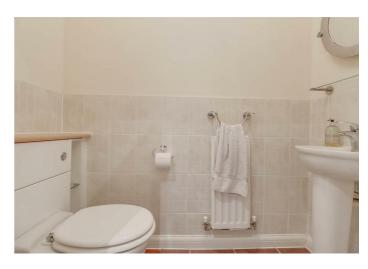

#### BATHROOM

Double glazed opaque window to rear. Suite

comprising of low level WC, vanity wash hand basin and panel enclosed bath unit. Tiling to floor and surround. Radiator (untested).

#### **EN-SUITE BATHROOM**

Double glazed opaque window to rear. Suite comprising of low level WC, vanity wash hand

basin and panel enclosed bath unit. Radiator (untested). Tiled surround. Extractor fan (untested).

# EN-SUITE NO 2

Double glazed opaque window to side. Suite comprising of low level WC, vanity wash hand basin and large shower cubicle. Radiator (untested). Tiled surround. Shaver point (untested). Extractor fan (untested).