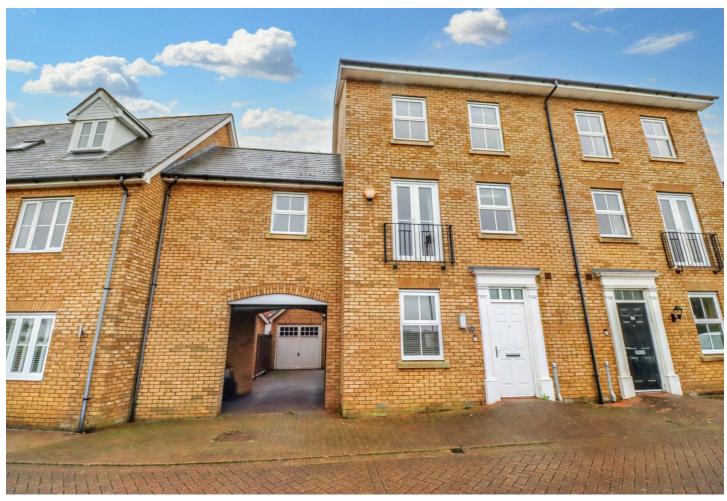

# Norton Place, Ramsden Heath, Billericay

£530,000

- Sitting Room 15' x 8'10
- Living Room 22'6 x 14'5
- 2 En-suites & Bathroom
- Car Port to Side

- Kitchen/Diner 15'10 x 14'
- 4 Bedrooms over 2 Floors
- Southerly Rear Garden
- Detached Garage

4 LARGE BEDROOMS, 2 EN-SUITES, BATHROOM & CLOAKROOM, LOUNGE & SITTING ROOM, COUNTRYSIDE VIEWS TO FRONT, GARAGE AND CARPORT. Situated in the sought after village of Ramsden Heath with easy access to both Billericay and Wickford and enjoying countryside views to front is this spacious 4 bedroom house benefitting from 2 en-suites, bathroom and cloakroom. The property further benefits from 22'6 Lounge, 15' Sitting room and 15'10 Kitchen/Diner. The property enjoys detached garage, additional car-port and southerly garden to rear. EPC Rating C, Chelmsford Council band F.

## CAR PORT

The property benefits from carport to side offering secure parking.

#### DETACHED GARAGE

Power and light connected (untested). Door to side.