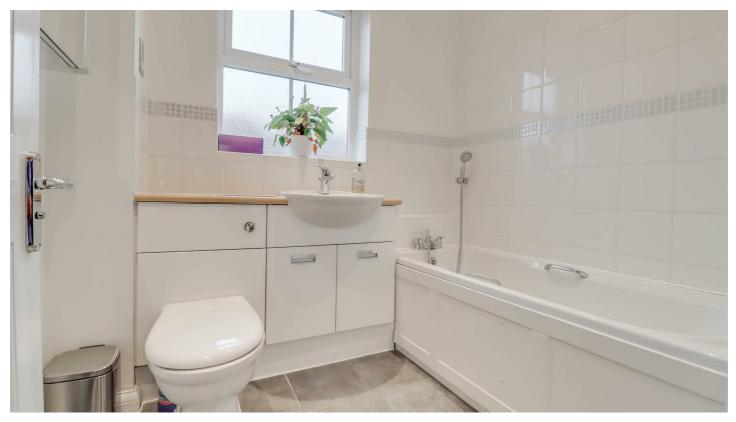

#### BATHROOM

Double glazed opaque window to rear. Suite

comprising of low level WC, vanity wash hand basin and panel enclosed bath unit. Tiling to floor and surround. Radiator (untested).

#### **EN-SUITE BATHROOM**

Double glazed opaque window to rear. Suite comprising of low level WC, vanity wash hand

basin and panel enclosed bath unit. Radiator (untested). Tiled surround. Extractor fan (untested).

# EN-SUITE NO 2

Double glazed opaque window to side. Suite comprising of low level WC, vanity wash hand basin and large shower cubicle. Radiator (untested). Tiled surround. Shaver point (untested). Extractor fan (untested).