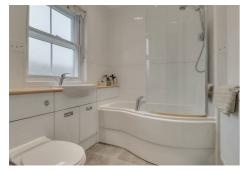

#### BATHROOM

Double glazed opaque window to rear. Suite

comprising of low level WC, vanity wash hand basin and panel enclosed bath unit. Tiling to floor and surround. Radiator (untested).

#### **EN-SUITE BATHROOM**

Double glazed opaque window to rear. Suite comprising of low level WC, vanity wash hand

basin and panel enclosed bath unit. Radiator (untested). Tiled surround. Extractor fan (untested).