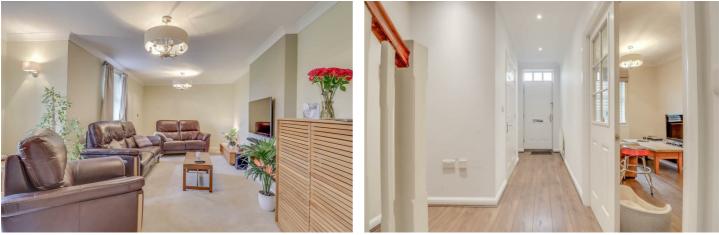

#### LIVING ROOM

22'6 x 14'5 Double glazed window and double glazed French Doors to Juliet balcony with views over countryside. Fireplace. Radiator (untested).

## ENTRANCE HALL

Laminate finish to floor. Radiator (untested). Cloaks storage cupboard.