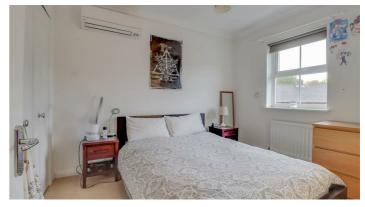

#### **BEDROOM ONE**

13'10 x 11' Two double glazed windows to front with views over countryside. Two radiators (untested). Dual double wardrobe cupboards. Access to additional loft space.

#### BATHROOM

Double glazed opaque window to rear. Suite

comprising of low level WC, vanity wash hand basin and panel enclosed bath unit. Tiling to floor and surround. Radiator (untested).