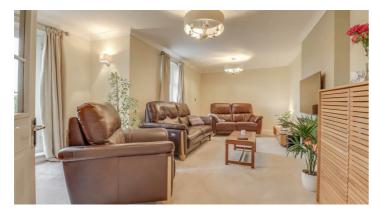

#### SITTING ROOM

15' x 8'10 Double glazed window to front. Radiator (untested). Coved ceiling.

#### LIVING ROOM

22'6 x 14'5 Double glazed window and double glazed French Doors to Juliet balcony with views over countryside. Fireplace. Radiator (untested).