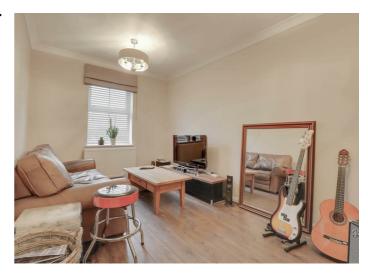

#### SITTING ROOM

15' x 8'10 Double glazed window to front. Radiator (untested). Coved ceiling.

#### LIVING ROOM

22'6 x 14'5 Double glazed window and double glazed French Doors to Juliet balcony with views over countryside. Fireplace. Radiator (untested).