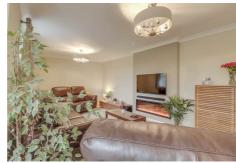

#### LIVING ROOM

22'6 x 14'5 Double glazed window and double glazed French Doors to Juliet balcony with views over countryside. Fireplace. Radiator (untested).