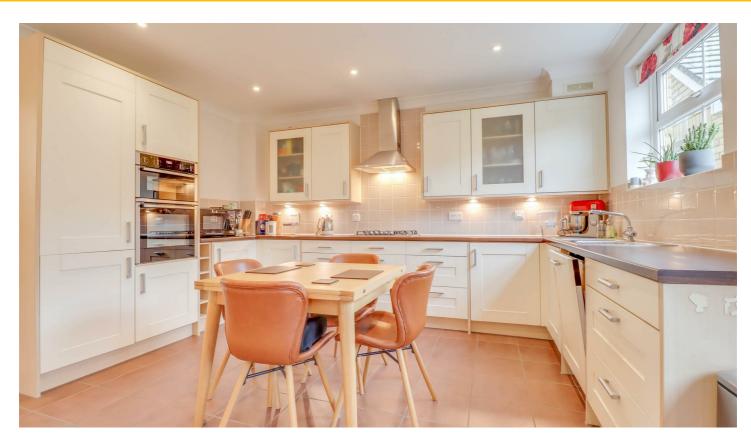

#### **KITCHEN/DINER**

15'10 x 14'

Double glazed window and double glazed door to rear garden. Range of base and wall mounted units providing drawer and cupboard space with work top surface extending to incorporate inset sink unit with cupboard beneath. Tiling to floor and surround. Integrated dishwasher (untested). Space for washing machine. Built in oven and hob with extractor fan above (all untested). Under stairs cupboard.