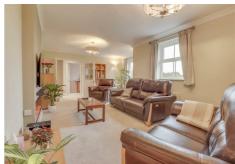

#### SITTING ROOM

15' x 8'10 Double glazed window to front. Radiator (untested). Coved ceiling.