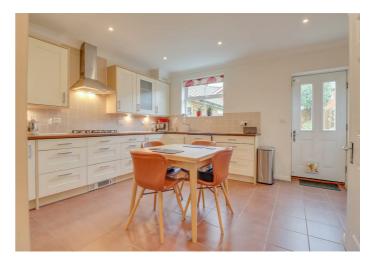

#### **KITCHEN/DINER**

15'10 x 14'

Double glazed window and double glazed door to rear garden. Range of base and wall mounted units providing drawer and cupboard space with work top surface extending to incorporate inset sink unit with cupboard beneath. Tiling to floor and surround. Integrated dishwasher (untested). Space for washing machine. Built in oven and hob with extractor fan above (all untested). Under stairs cupboard.