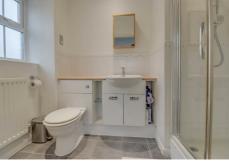

#### **EN-SUITE BATHROOM**

Double glazed opaque window to rear. Suite comprising of low level WC, vanity wash hand

basin and panel enclosed bath unit. Radiator (untested). Tiled surround. Extractor fan (untested).

# EN-SUITE NO 2

Double glazed opaque window to side. Suite comprising of low level WC, vanity wash hand basin and large shower cubicle. Radiator (untested). Tiled surround. Shaver point (untested). Extractor fan (untested).