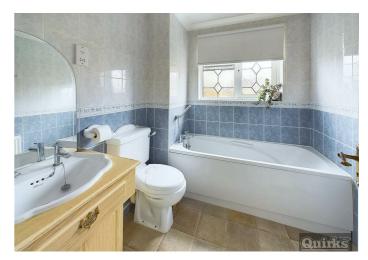

# FAMILY BATHROOM

Double glazed window to rear, fully tiled, radiator, three piece suite comprising panelled bath, low flush wc, wash hand basin inset to vanity cupboard