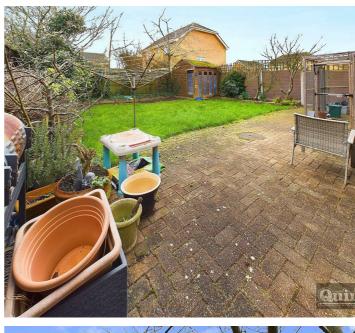

# **REAR GARDEN**

Patio, lawn area, side pedestrian access, tap, access to OFFICE and remaining portion of GARAGE

# GARAGE

Accessed via up and over door, power and light (Agents Note :-reduced in size converting part to OFFICE)