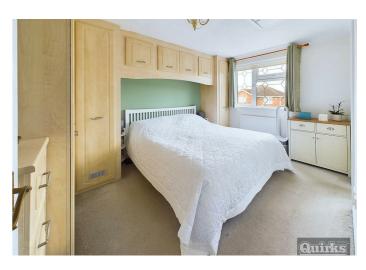

# **BEDROOM ONE**

Double glazed window to front, radiator, fitted bedroom furniture including, drawers, wardrobes and over bed storage, door to ENSUITE