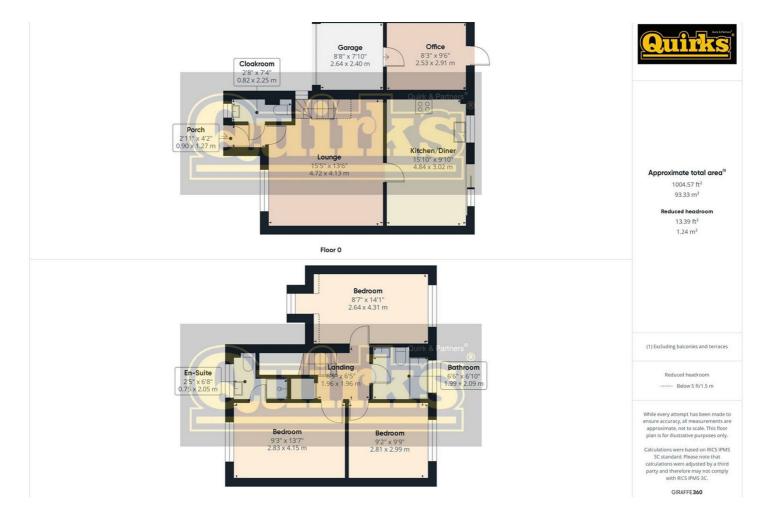

# PORCH

Part double glazed street door to porch, radiator, door to CLOAKROOM, wood effect laminate floorcovering

# GROOUND FLOOR CLOAKROOM

Double glazed window, radiator, low flush wc and wash hand basin inset to vanity unit, tiled floor and part tiled walls

# LOUNGE

# 15'5 x 13'6

Double glazed window to front and flank, radiator, base of stair to FIRST FLOOR, door to KITCHEN/DINER

# KITCHEN/DINER

15'10 x 9'10 Double glazed window and double glazed patio doors to rear GARDEN. wood effect laminate floor covering, radiator, range of modern kitchen units to ground and eye level incorporating solid wood worksurfaces, inset one and a quarter bowl sink unit with mixer taps, built in oven and hob with hood over, integrated fridge freezer, integrated dishwasher, space and plumbing for washing machine, ceramic tiled splashback

# OFFICE

Double glazed street door to office, wood effect laminate floorcovering, power and light, door to remaining part of garage

#### LANDING

Doors to accommodation, access loft

# **BEDROOM ONE**

Double glazed window to front, radiator, fitted bedroom furniture including, drawers, wardrobes and over bed storage, door to ENSUITE

#### ENSUITE

Double glazed window to front, tiled floor and walls, radiator low flush wc, pedestal wash hand basin and separate shower cubicle

# **BEDROOM TWO**

Double glazed window to front and rear, radiator

# **BEDROOM THREE**

Double glazed window to rear, radiator

# FAMILY BATHROOM

Double glazed window to rear, fully tiled, radiator, three piece suite comprising panelled bath, low flush wc, wash hand basin inset to vanity cupboard

# GARAGE

Accessed via up and over door, power and light (Agents Note :-reduced in size converting part to OFFICE)