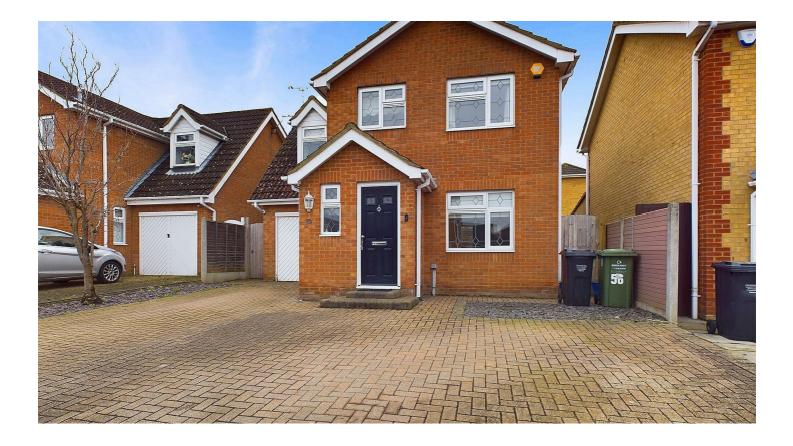

# Foxhatch, Wickford

Offers Over £450,000

- THREE BEDROOM DETACHED HOUSE
- EN-SUITE TO MASTER
- OFF ROAD PARKING
- GAS CENTRAL HEATING
- COUNCIL TAX BASILDON E

- CLOAKROOM
- OFFICE SPACE
- DOUBLE GLAZED
- FRONT AND REAR GARDENS
- EPC D

wickford@quirkandpartners.co.uk https://quirkandpartners.co.uk/conta A THREE BEDROOM DETACHED HOUSE located on the ever popular WICK MEADOWS development. This home has been MAINTAINED TO THE HIGHEST STANDARD with ENSUITE, GROUND FLOOR CLOAKROOM and a partially CONVERTED GARAGE to provide OFFICE space ideal for those home workers. We would urge interested applicants to contact us for an immediate viewing to avoid disappointment

# FRONT GARDEN

Block paved, side access to rear of property