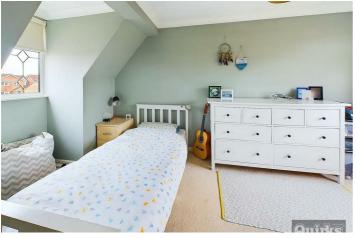

# **BEDROOM TWO**

Double glazed window to front and rear, radiator

# **BEDROOM THREE**

Double glazed window to rear, radiator