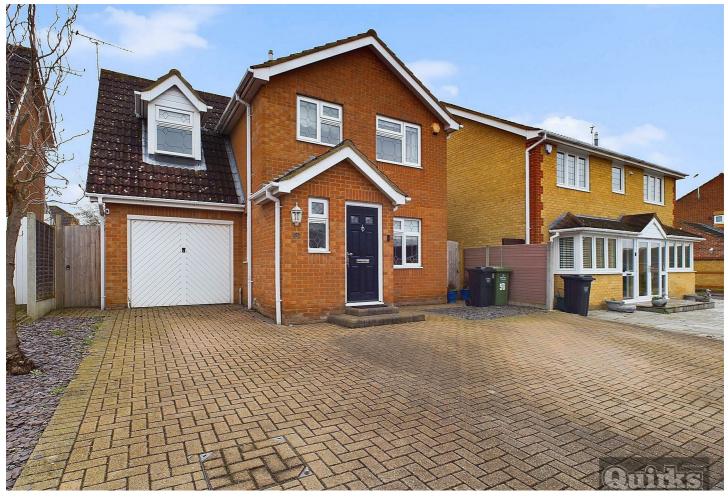

# Foxhatch, Wickford

Offers Over £450,000

- THREE BEDROOM DETACHED HOUSE
- EN-SUITE TO MASTER
- OFF ROAD PARKING
- GAS CENTRAL HEATING
- COUNCIL TAX BASILDON E

- CLOAKROOM
- OFFICE SPACE
- DOUBLE GLAZED
- FRONT AND REAR GARDENS
- EPC D

wickford@quirkandpartners.co.uk https://quirkandpartners.co.uk/conta A THREE BEDROOM DETACHED HOUSE located on the ever popular WICK MEADOWS development. This home has been MAINTAINED TO THE HIGHEST STANDARD with ENSUITE, GROUND FLOOR CLOAKROOM and a partially CONVERTED GARAGE to provide OFFICE space ideal for those home workers. We would urge interested applicants to contact us for an immediate viewing to avoid disappointment