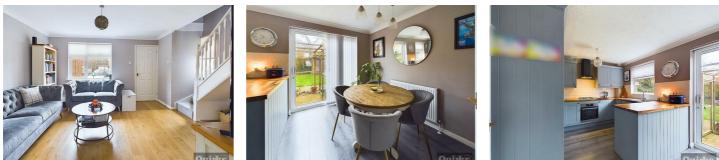

# LOUNGE

# 15'5 x 13'6

Double glazed window to front and flank, radiator, base of stair to FIRST FLOOR, door to KITCHEN/DINER

# KITCHEN/DINER

15'10 x 9'10 Double glazed window and double glazed patio doors to rear GARDEN. wood effect laminate floor covering, radiator, range of modern kitchen units to ground and eye level incorporating solid wood worksurfaces, inset one and a quarter bowl sink unit with mixer taps, built in oven and hob with hood over, integrated fridge freezer, integrated dishwasher, space and plumbing for washing machine, ceramic tiled splashback