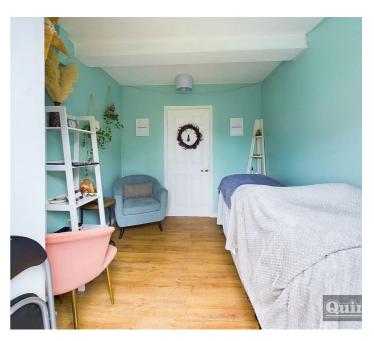

# **BEDROOM ONE**

Double glazed window to front, radiator, fitted bedroom furniture including, drawers, wardrobes and over bed storage, door to ENSUITE

#### ENSUITE

Double glazed window to front, tiled floor and walls, radiator low flush wc, pedestal wash hand basin and separate shower cubicle

# **BEDROOM TWO**

Double glazed window to front and rear, radiator

# **BEDROOM THREE**

Double glazed window to rear, radiator