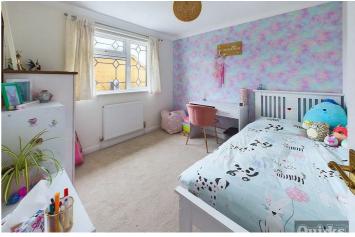

# **BEDROOM ONE**

Double glazed window to front, radiator, fitted bedroom furniture including, drawers, wardrobes and over bed storage, door to ENSUITE

#### ENSUITE

Double glazed window to front, tiled floor and walls, radiator low flush wc, pedestal wash hand basin and separate shower cubicle