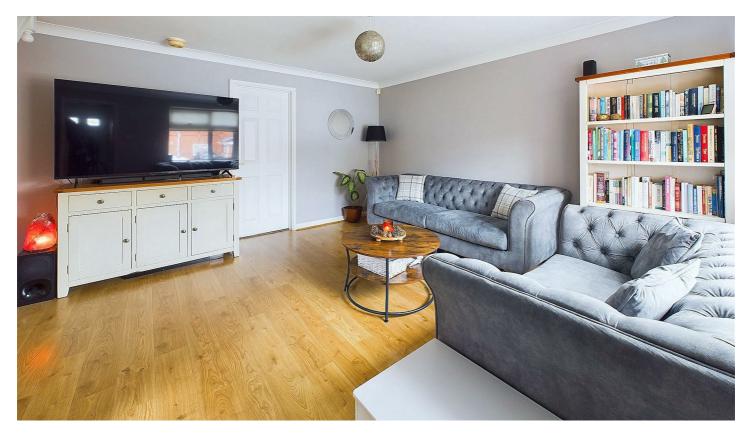

# LOUNGE

# 15'5 x 13'6

Double glazed window to front and flank, radiator, base of stair to FIRST FLOOR, door to KITCHEN/DINER