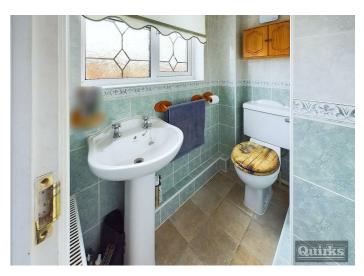

# GROOUND FLOOR CLOAKROOM

Double glazed window, radiator, low flush wc and wash hand basin inset to vanity unit, tiled floor and part tiled walls