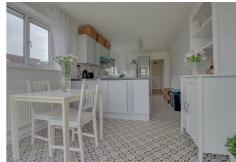

# KITCHEN/DINER

22'6 x 9'8

Two double glazed windows to side. Double glazed French doors to

rear garden. Range of base and wall mounted units providing drawer and cupboard space with work top surface extending to incorporate inset sink unit. Recess for washing machine, dishwasher and fridge freezer. Built in oven, microwave and hob with extractor fan above (all untested). Tiling to floor and surround. Radiator (untested). Coved ceiling.