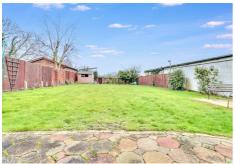

## **REAR GARDEN**

Commencing with paved patio to immediate rear with remainder laid to lawn. Fencing to side boundary and brick wall to rear boundary backing cricket pitch. Patio garden to side. Double doors to: