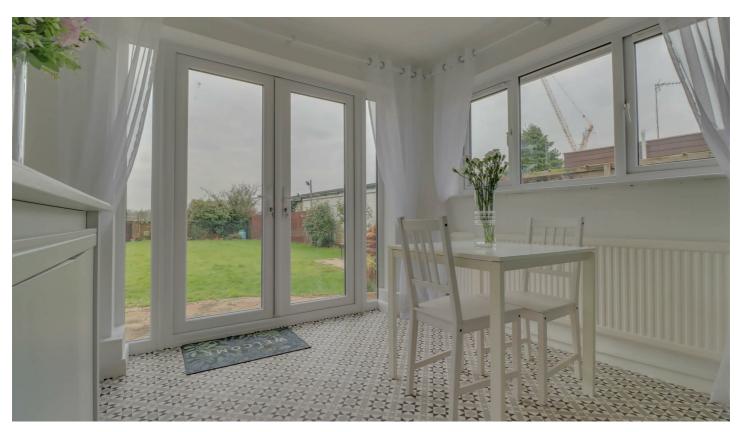

# KITCHEN/DINER

22'6 x 9'8

Two double glazed windows to side. Double glazed French doors to

rear garden. Range of base and wall mounted units providing drawer and cupboard space with work top surface extending to incorporate inset sink unit. Recess for washing machine, dishwasher and fridge freezer. Built in oven, microwave and hob with extractor fan above (all untested). Tiling to floor and surround. Radiator (untested). Coved ceiling.

## **REAR GARDEN**

Commencing with paved patio to immediate rear with remainder laid to lawn. Fencing to side boundary and brick wall to rear boundary backing cricket pitch. Patio garden to side. Double doors to: