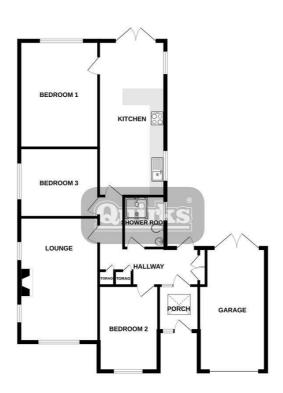

## **ENTRANCE PORCH**

Tiling to floor. Double glazed opaque door to:

### **ENTRANCE HALL**

Double glazed opaque door to rear garden.
Cloaks cupboard. Radiator (untested).

# **BEDROOM**

12'6 x 9'

Double glazed window to front. Radiator (untested). Coved ceiling. Airing cupboard.

# SHOWER ROOM

Double glazed opaque window to side. Suite comprising of low level WC, vanity wash hand basin and shower cubicle. Tiled surround. Radiator/rail (untested).

#### LOUNGE

18'10 x 11'8
Two double glazed
windows to front. Double
glazed window to side.
Two radiators (untested).
Fireplace. Coved ceiling.

#### **BEDROOM**

11' x 10'

Double glazed window to side. Radiator (untested).

# KITCHEN/DINER

22'6 x 9'8

Two double glazed windows to side. Double glazed French doors to

rear garden. Range of base and wall mounted units providing drawer and cupboard space with work top surface extending to incorporate inset sink unit. Recess for washing machine, dishwasher and fridge freezer. Built in oven, microwave and hob with extractor fan above (all untested). Tiling to floor and surround. Radiator (untested). Coved ceiling.

#### **BEDROOM**

15'6 x 11'

Double glazed window to rear. Radiator (untested). Coved ceiling.

## ATTACHED GARAGE

Driveway to front providing off street parking.

# EPC Rating:

D

GROUND FLOOR

This floor plan is for illustrated purposes only. All representations including measurements, doors, windows and fistures are approximate and NOT to scale. The total floor area includes all floor space associated with the property including granges and outsuitings as depicted. No appliances or services have been tested. Metropic C0017.