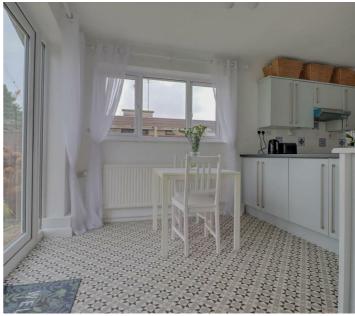

# KITCHEN/DINER

22'6 x 9'8

Two double glazed windows to side. Double glazed French doors to

rear garden. Range of base and wall mounted units providing drawer and cupboard space with work top surface extending to incorporate inset sink unit. Recess for washing machine, dishwasher and fridge freezer. Built in oven, microwave and hob with extractor fan above (all untested). Tiling to floor and surround. Radiator (untested). Coved ceiling.