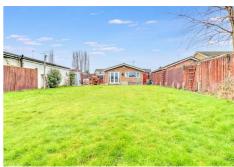

Swan Lane, Wickford

£490,000

- Lounge 18'10 x 11'8
- 3 Bedrooms
- Garden to Rear
- No Onward Chain

- Kitchen/Diner 22'6 x 9'8
- Shower Room
- Attached Garage
- Planning to Convert Garage & To Rear

3 BEDROOM DETACHED BUNGALOW. GARDEN TO REAR BACKING CRICKET PITCH. ATTACHED GARAGE & DRIVEWAY. NO ONWARD CHAIN. Conveniently located close to town centre and mainline station is this 3 bedroom detached bungalow benefitting from garden to rear backing cricket pitch. The property's accommodation includes lounge 18'3 x 11'8, kitchen/diner 22'6 x 9'8, 3 bedrooms and shower room. The property's specification includes newly fitted double glazed windows and gas fired radiator heating (untested). There is also planning to convert the garage and to extend to the rear of the property. No onward chain. Basildon Council Tax Band E. EPC Rating D.

## **REAR GARDEN**

Commencing with paved patio to immediate rear with remainder laid to lawn. Fencing to side boundary and brick wall to rear boundary backing cricket pitch. Patio garden to side. Double doors to: