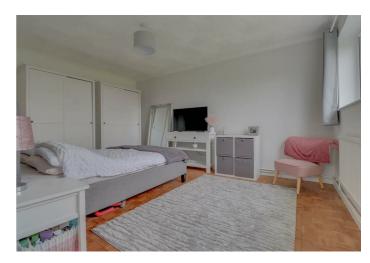

# **BEDROOM**

12'6 x 9'

Double glazed window to front. Radiator (untested). Coved ceiling. Airing cupboard.

#### **BEDROOM**

11' x 10'

Double glazed window to side. Radiator (untested).

#### **BEDROOM**

15'6 x 11'

Double glazed window to rear. Radiator (untested). Coved ceiling.