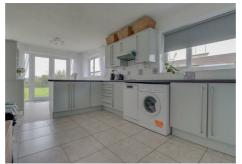

# KITCHEN/DINER

22'6 x 9'8

Two double glazed windows to side. Double glazed French doors to

rear garden. Range of base and wall mounted units providing drawer and cupboard space with work top surface extending to incorporate inset sink unit. Recess for washing machine, dishwasher and fridge freezer. Built in oven, microwave and hob with extractor fan above (all untested). Tiling to floor and surround. Radiator (untested). Coved ceiling.