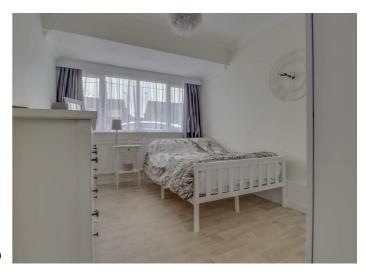

# **BEDROOM**

12'6 x 9'

Double glazed window to front. Radiator (untested). Coved ceiling. Airing cupboard.

#### LOUNGE

18'10 x 11'8
Two double glazed
windows to front. Double
glazed window to side.
Two radiators (untested).
Fireplace. Coved ceiling.

#### **BEDROOM**

11' x 10'

Double glazed window to side. Radiator (untested).

#### **BEDROOM**

15'6 x 11'

Double glazed window to rear. Radiator (untested). Coved ceiling.