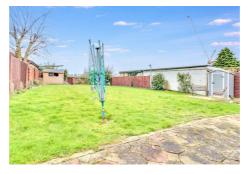

## **REAR GARDEN**

Commencing with paved patio to immediate rear with remainder laid to lawn. Fencing to side boundary and brick wall to rear boundary backing cricket pitch. Patio garden to side. Double doors to: