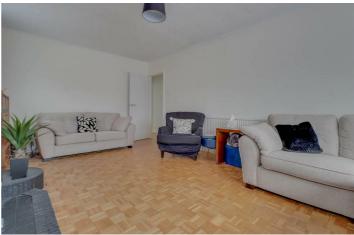

#### LOUNGE

18'10 x 11'8
Two double glazed
windows to front. Double
glazed window to side.
Two radiators (untested).
Fireplace. Coved ceiling.