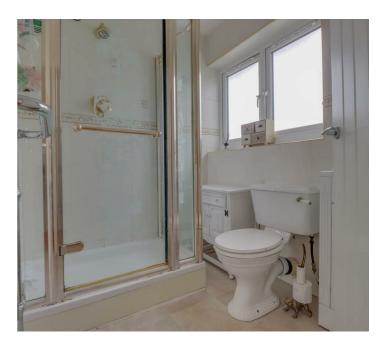

# SHOWER ROOM

Double glazed opaque window to side. Suite comprising of low level WC, vanity wash hand basin and shower cubicle. Tiled surround. Radiator/rail (untested).