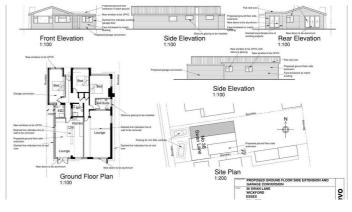

Swan Lane, Wickford

£490,000

- Lounge 18'10 x 11'8
- 3 Bedrooms
- Garden to Rear
- No Onward Chain

- Kitchen/Diner 22'6 x 9'8
- Shower Room
- Attached Garage
- Planning to Convert Garage & To Rear

3 BEDROOM DETACHED BUNGALOW. GARDEN TO REAR BACKING CRICKET PITCH. ATTACHED GARAGE & DRIVEWAY. NO ONWARD CHAIN. Conveniently located close to town centre and mainline station is this 3 bedroom detached bungalow benefitting from garden to rear backing cricket pitch. The property's accommodation includes lounge 18'3 x 11'8, kitchen/diner 22'6 x 9'8, 3 bedrooms and shower room. The property's specification includes newly fitted double glazed windows and gas fired radiator heating (untested). There is also planning to convert the garage and to extend to the rear of the property. No onward chain. Basildon Council Tax Band E. EPC Rating D.

# EPC Rating:

D

GROUND FLOOR

This floor plan is for illustrated purposes only. All representations including measurements, doors, windows and fistures are approximate and NOT to scale. The total floor area includes all floor space associated with the property including granges and outsuitings as depicted. No appliances or services have been tested. Metropic C0017.