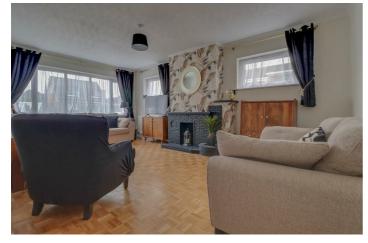

#### LOUNGE

18'10 x 11'8
Two double glazed
windows to front. Double
glazed window to side.
Two radiators (untested).
Fireplace. Coved ceiling.