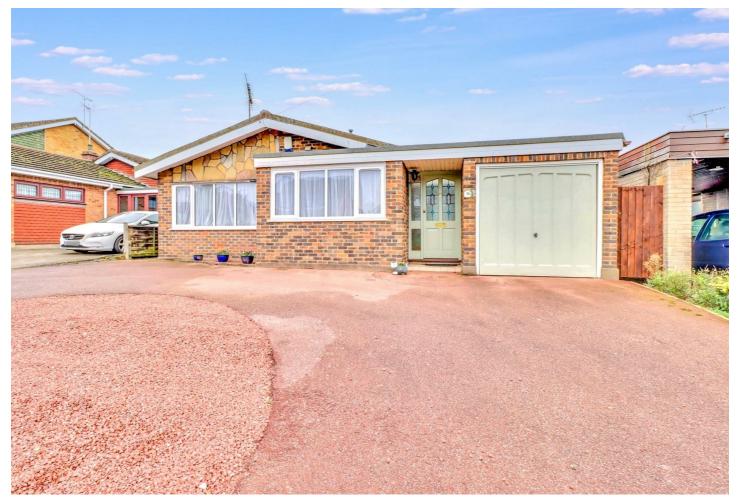

Swan Lane, Wickford

£490,000

- Lounge 18'10 x 11'8
- 3 Bedrooms
- Garden to Rear
- No Onward Chain

- Kitchen/Diner 22'6 x 9'8
- Shower Room
- Attached Garage
- Planning to Convert Garage & To Rear

3 BEDROOM DETACHED BUNGALOW. GARDEN TO REAR BACKING CRICKET PITCH. ATTACHED GARAGE & DRIVEWAY. NO ONWARD CHAIN. Conveniently located close to town centre and mainline station is this 3 bedroom detached bungalow benefitting from garden to rear backing cricket pitch. The property's accommodation includes lounge 18'3 x 11'8, kitchen/diner 22'6 x 9'8, 3 bedrooms and shower room. The property's specification includes newly fitted double glazed windows and gas fired radiator heating (untested). There is also planning to convert the garage and to extend to the rear of the property. No onward chain. Basildon Council Tax Band E. EPC Rating D.

#### LOUNGE

18'10 x 11'8
Two double glazed
windows to front. Double
glazed window to side.
Two radiators (untested).
Fireplace. Coved ceiling.

## ATTACHED GARAGE

Driveway to front providing off street parking.