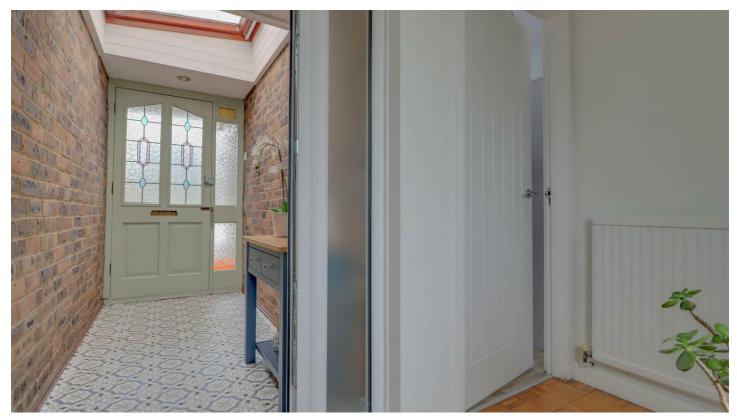

## **ENTRANCE PORCH**

Tiling to floor. Double glazed opaque door to:

### **ENTRANCE HALL**

Double glazed opaque door to rear garden.
Cloaks cupboard. Radiator (untested).