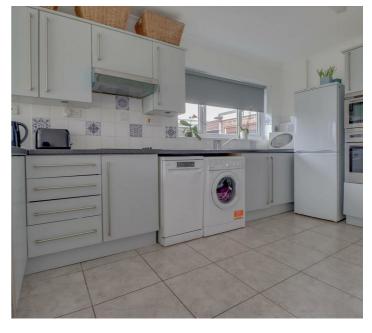

# KITCHEN/DINER

22'6 x 9'8

Two double glazed windows to side. Double glazed French doors to

rear garden. Range of base and wall mounted units providing drawer and cupboard space with work top surface extending to incorporate inset sink unit. Recess for washing machine, dishwasher and fridge freezer. Built in oven, microwave and hob with extractor fan above (all untested). Tiling to floor and surround. Radiator (untested). Coved ceiling.