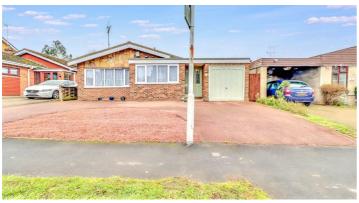

Swan Lane, Wickford

£490,000

- Lounge 18'10 x 11'8
- 3 Bedrooms
- Garden to Rear
- No Onward Chain

- Kitchen/Diner 22'6 x 9'8
- Shower Room
- Attached Garage
- Planning to Convert Garage & To Rear

3 BEDROOM DETACHED BUNGALOW. GARDEN TO REAR BACKING CRICKET PITCH. ATTACHED GARAGE & DRIVEWAY. NO ONWARD CHAIN. Conveniently located close to town centre and mainline station is this 3 bedroom detached bungalow benefitting from garden to rear backing cricket pitch. The property's accommodation includes lounge 18'3 x 11'8, kitchen/diner 22'6 x 9'8, 3 bedrooms and shower room. The property's specification includes newly fitted double glazed windows and gas fired radiator heating (untested). There is also planning to convert the garage and to extend to the rear of the property. No onward chain. Basildon Council Tax Band E. EPC Rating D.

## ATTACHED GARAGE

Driveway to front providing off street parking.