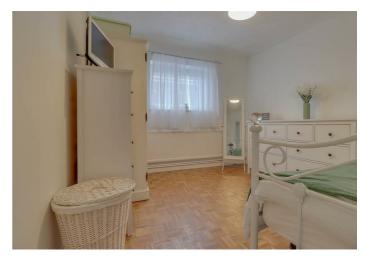

# **BEDROOM**

12'6 x 9'

Double glazed window to front. Radiator (untested). Coved ceiling. Airing cupboard.

#### **BEDROOM**

11' x 10'

Double glazed window to side. Radiator (untested).

#### **BEDROOM**

15'6 x 11'

Double glazed window to rear. Radiator (untested). Coved ceiling.