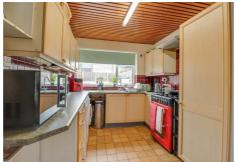

#### **KITCHEN**

12'6 x 8'2

Double glazed window to rear. Double glazed door to side. Range of base and wall mounted units providing drawer and cupboard space with work top surface extending to incorporate inset sink unit. Space for dishwasher, washing machine, cooker and fridge freezer. Cupboard housing meters.