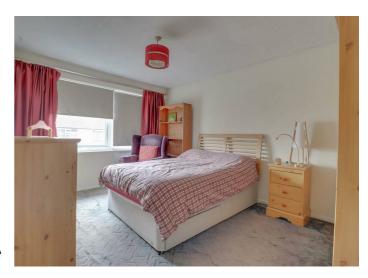

#### **BEDROOM ONE**

14'4 x 10'

Double glazed window to front. Radiator (untested).

#### **BEDROOM TWO**

11' x 6'9

Double glazed window to front. Radiator (untested). Built in cupboard.

#### **BEDROOM THREE**

9'8 x 6'6

Double glazed window to rear. Radiator (untested). Built in cupboard.

#### **BEDROOM FOUR**

8'8 x 8'6

Double glazed window to rear. Radiator (untested). Built in cupboard.