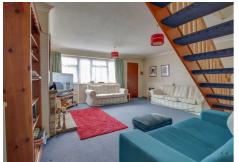

#### LOUNGE

16'10 x 16'8

Double glazed window to front. Two radiators (untested). Gas fire (untested). Coved ceiling.