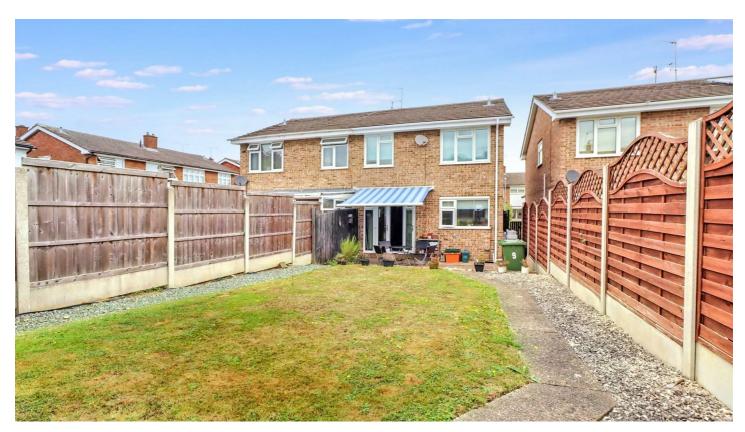

#### SOUTHERLY REAR GARDEN

approaching 50ft
Commencing with paved
patio to immediate rear
with remainder laid to
lawn. Fencing to side and
rear boundaries. External
tap (untested). Access via
path and gate to side.