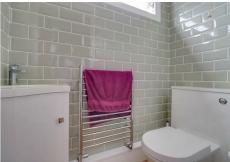

#### SHOWER ROOM

Double glazed opaque window to side. Suite comprising of low level WC, wash hand basin and shower cubicle. Extensive tiled surround. Radiator (untested).