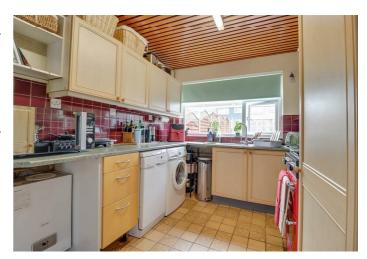

#### **KITCHEN**

12'6 x 8'2

Double glazed window to rear. Double glazed door to side. Range of base and wall mounted units providing drawer and cupboard space with work top surface extending to incorporate inset sink unit. Space for dishwasher, washing machine, cooker and fridge freezer. Cupboard housing meters.