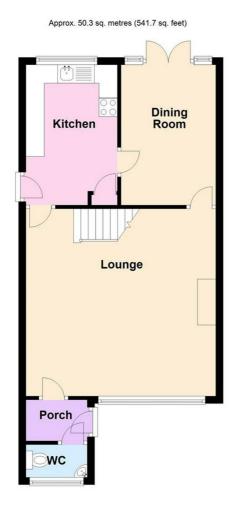

## £375,000

- Lounge 16'10 x 16'8
- Kitchen 12'6 x 8'2
- Cloakroom & Shower Room
- Garage in Nearby Block

- Dining Room 13' x 8'6
- 4 First Floor Bedrooms
- 50ft Garden to Rear
- No Onward Chain

4 BEDROOM SEMI-DETACHED. GARAGE IN BLOCK NEARBY. 16'10 LOUNGE. 13' KITCHEN. 50FT GARDEN TO REAR. NO ONWARD CHAIN. Situated in a pedestrian friendly location set within easy access of town centre and station is this 4 bedroom semi-detached property benefitting from accommodation including lounge 16'10 x 16'8, dining room 13' x 8'6, kitchen 12'6 x 8'2, 4 first floor bedrooms, shower room and ground floor cloakroom. The property's specification includes double glazed windows and gas fired radiator heating (untested) 50ft garden to rear and garage situated in block nearby. No onward chain. EPC Rating D.

#### **ENTRANCE HALL**

#### CLOAKROOM

Double glazed opaque window to front. Suite comprising of low level WC and vanity wash hand basin. Tiled surround. Radiator/rail (untested).

#### LOUNGE

16'10 x 16'8

Double glazed window to front. Two radiators (untested). Gas fire (untested). Coved ceiling.

#### **DINING ROOM**

13' x 8'6 Double glazed French doors and panelling to rear garden. Radiator (untested).

#### **KITCHEN**

12'6 x 8'2

Double glazed window to rear. Double glazed door to side. Range of base and wall mounted units providing drawer and cupboard space with work top surface extending to incorporate inset sink unit. Space for dishwasher, washing machine, cooker and fridge freezer. Cupboard housing meters.

#### SOUTHERLY REAR GARDEN

approaching 50ft
Commencing with paved
patio to immediate rear
with remainder laid to
lawn. Fencing to side and
rear boundaries. External
tap (untested). Access via
path and gate to side.