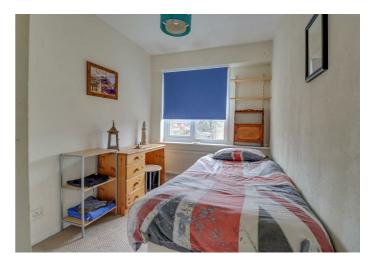

#### **BEDROOM ONE**

14'4 x 10'

Double glazed window to front. Radiator (untested).

#### **BEDROOM TWO**

11' x 6'9

Double glazed window to front. Radiator (untested). Built in cupboard.

#### **BEDROOM THREE**

9'8 x 6'6

Double glazed window to rear. Radiator (untested). Built in cupboard.

#### **BEDROOM FOUR**

8'8 x 8'6

Double glazed window to rear. Radiator (untested). Built in cupboard.