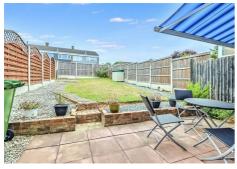

#### SOUTHERLY REAR GARDEN

approaching 50ft
Commencing with paved
patio to immediate rear
with remainder laid to
lawn. Fencing to side and
rear boundaries. External
tap (untested). Access via
path and gate to side.