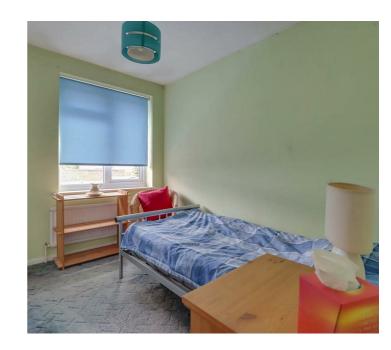

#### **BEDROOM ONE**

14'4 x 10'

Double glazed window to front. Radiator (untested).

#### **BEDROOM TWO**

11' x 6'9

Double glazed window to front. Radiator (untested). Built in cupboard.

#### **BEDROOM THREE**

9'8 x 6'6

Double glazed window to rear. Radiator (untested). Built in cupboard.

#### **BEDROOM FOUR**

8'8 x 8'6

Double glazed window to rear. Radiator (untested). Built in cupboard.