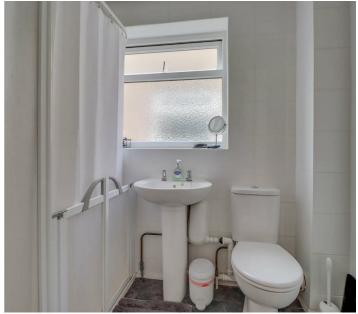

#### SHOWER ROOM

Double glazed opaque window to side. Suite comprising of low level WC, wash hand basin and shower cubicle. Extensive tiled surround. Radiator (untested).