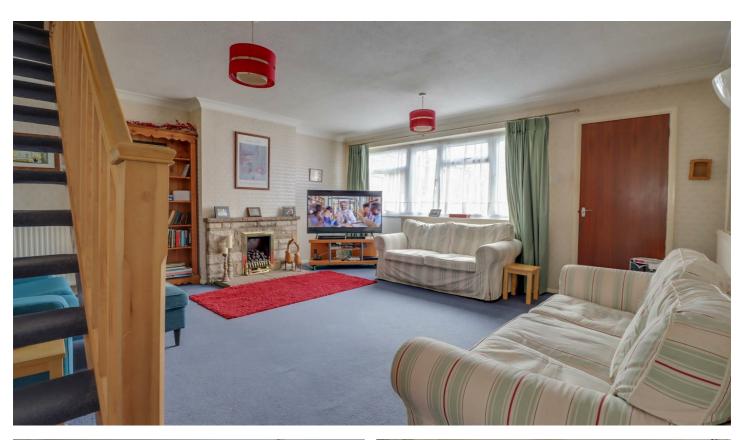

#### LOUNGE

16'10 x 16'8

Double glazed window to front. Two radiators (untested). Gas fire (untested). Coved ceiling.