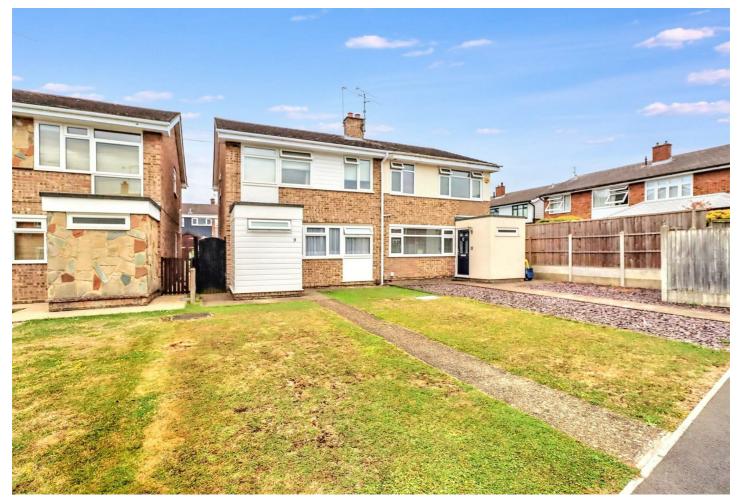

# Sudbrook Close, Wickford

## £375,000

- Lounge 16'10 x 16'8
- Kitchen 12'6 x 8'2
- Cloakroom & Shower Room
- Garage in Nearby Block

- Dining Room 13' x 8'6
- 4 First Floor Bedrooms
- 50ft Garden to Rear
- No Onward Chain

4 BEDROOM SEMI-DETACHED. GARAGE IN BLOCK NEARBY. 16'10 LOUNGE. 13' KITCHEN. 50FT GARDEN TO REAR. NO ONWARD CHAIN. Situated in a pedestrian friendly location set within easy access of town centre and station is this 4 bedroom semi-detached property benefitting from accommodation including lounge 16'10 x 16'8, dining room 13' x 8'6, kitchen 12'6 x 8'2, 4 first floor bedrooms, shower room and ground floor cloakroom. The property's specification includes double glazed windows and gas fired radiator heating (untested) 50ft garden to rear and garage situated in block nearby. No onward chain. EPC Rating D.

#### SOUTHERLY REAR GARDEN

approaching 50ft
Commencing with paved
patio to immediate rear
with remainder laid to
lawn. Fencing to side and
rear boundaries. External
tap (untested). Access via
path and gate to side.

#### **GARAGE**

The property benefits from a garage situated in nearby block and

additional shared allocated parking