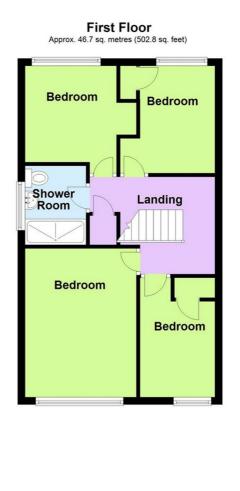

## £375,000

- Lounge 16'10 x 16'8
- Kitchen 12'6 x 8'2
- Cloakroom & Shower Room
- Garage in Nearby Block

- Dining Room 13' x 8'6
- 4 First Floor Bedrooms
- 50ft Garden to Rear
- No Onward Chain

4 BEDROOM SEMI-DETACHED. GARAGE IN BLOCK NEARBY. 16'10 LOUNGE. 13' KITCHEN. 50FT GARDEN TO REAR. NO ONWARD CHAIN. Situated in a pedestrian friendly location set within easy access of town centre and station is this 4 bedroom semi-detached property benefitting from accommodation including lounge 16'10 x 16'8, dining room 13' x 8'6, kitchen 12'6 x 8'2, 4 first floor bedrooms, shower room and ground floor cloakroom. The property's specification includes double glazed windows and gas fired radiator heating (untested) 50ft garden to rear and garage situated in block nearby. No onward chain. EPC Rating D.

#### FIRST FLOOR LANDING

Radiator (untested). Coved ceiling. Access to loft. Airing cupboard housing cylinder.

#### **BEDROOM ONE**

14'4 x 10'

Double glazed window to front. Radiator (untested).

#### **BEDROOM TWO**

11' x 6'9

Double glazed window to front. Radiator (untested). Built in cupboard.

#### **BEDROOM THREE**

9'8 x 6'6

Double glazed window to rear. Radiator (untested). Built in cupboard.

#### **BEDROOM FOUR**

8'8 x 8'6

Double glazed window to rear. Radiator (untested). Built in cupboard.

#### SHOWER ROOM

Double glazed opaque window to side. Suite comprising of low level WC, wash hand basin and shower cubicle. Extensive tiled surround. Radiator (untested).