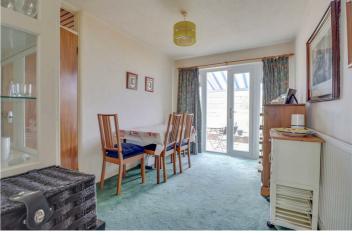

#### **DINING ROOM**

13' x 8'6 Double glazed French doors and panelling to rear garden. Radiator (untested).