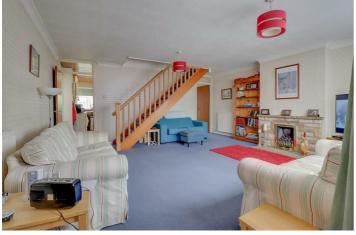

#### LOUNGE

16'10 x 16'8

Double glazed window to front. Two radiators (untested). Gas fire (untested). Coved ceiling.