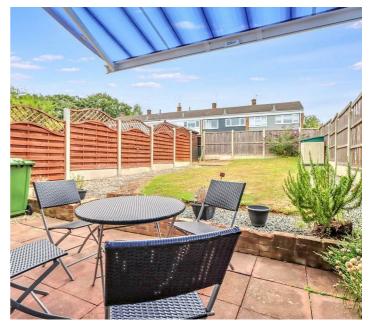

#### SOUTHERLY REAR GARDEN

approaching 50ft
Commencing with paved
patio to immediate rear
with remainder laid to
lawn. Fencing to side and
rear boundaries. External
tap (untested). Access via
path and gate to side.