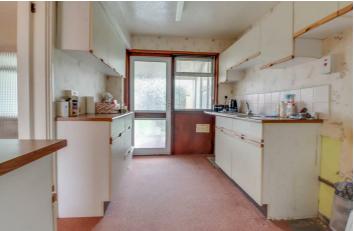

## **KITCHEN**

10' x 7'10

Range of base and wall mounted units providing drawer and cupboard space with work top surface extending to incorporate inset sink unit. Recess for washing machine, fridge freezer and cooker. Tiled surround. Window and door to: