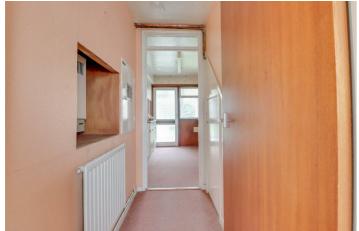

## **ENTRANCE PORCH**

Double glazed opaque windows to sides and front. Double glazed door to:

ENTRANCE HALL Radiator (untested).

#### **INNER HALL**

Radiator (untested). Under stairs cupboard.