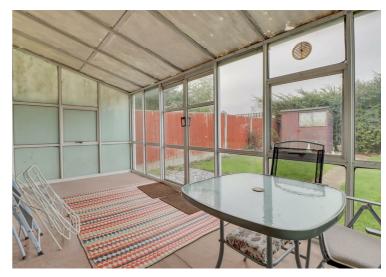

## CONSERVATORY/LEAN TO

17'6 x 8'

Windows to rear. Sliding doors to rear garden.