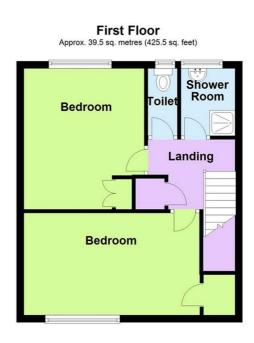

#### FIRST FLOOR LANDING

Access to loft. Cupboard housing new boiler (untested).

#### BFDROOM ONF

16'3 x 9'6

Double glazed window to

front. Radiator (untested) Built in wardrobe cupboard.

#### **BEDROOM TWO**

12' x 10'10

Double glazed window to rear. Radiator (untested). Fitted wardrobe cupboards.

#### SHOWER ROOM

Double glazed opaque window to rear. Suite comprising of vanity wash hand basin and shower cubicle. Tiled surround. Radiator (untested).

#### SEPARATE WC

Double glazed opauqe window to rear. Low level WC.