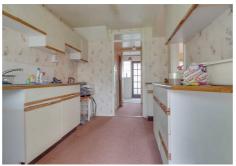

## **KITCHEN**

10' x 7'10

Range of base and wall mounted units providing drawer and cupboard space with work top surface extending to incorporate inset sink unit. Recess for washing machine, fridge freezer and cooker. Tiled surround. Window and door to: