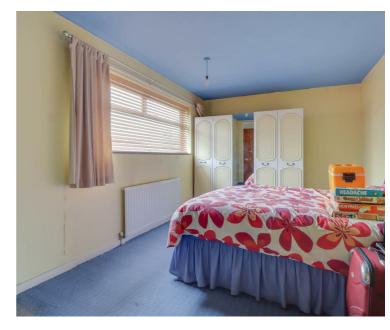

#### BFDROOM ONF

16'3 x 9'6

Double glazed window to

front. Radiator (untested) Built in wardrobe cupboard.

#### **BEDROOM TWO**

12' x 10'10

Double glazed window to rear. Radiator (untested). Fitted wardrobe cupboards.