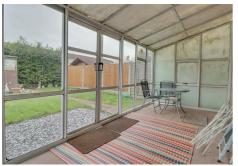

## CONSERVATORY/LEAN TO

17'6 x 8'

Windows to rear. Sliding doors to rear garden.