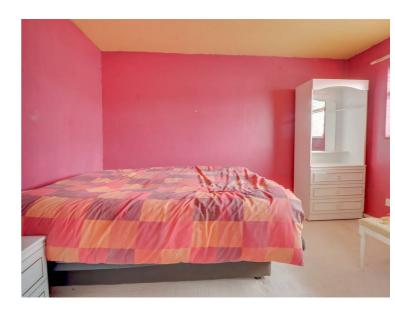

#### BFDROOM ONF

16'3 x 9'6

Double glazed window to

front. Radiator (untested) Built in wardrobe cupboard.

#### **BEDROOM TWO**

12' x 10'10

Double glazed window to rear. Radiator (untested). Fitted wardrobe cupboards.