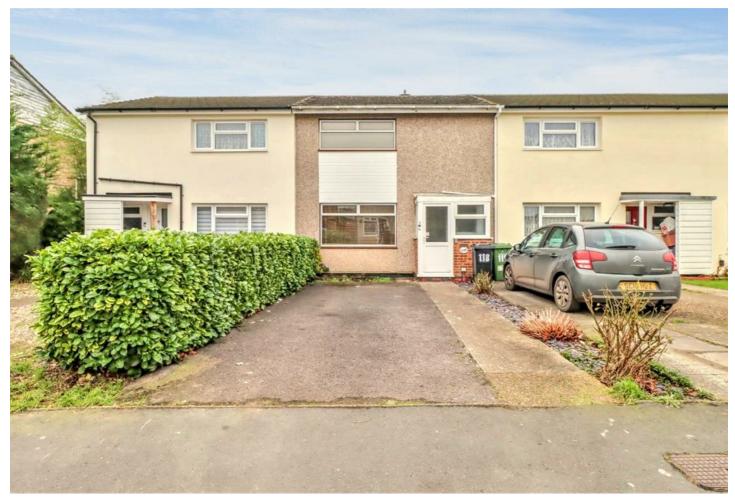

# Alderney Gardens, Wickford

£300,000

- Lounge/Diner 21'8 x 10'10
- Conservatory/Lean to 17'6 x 8'
- Shower Room with Separate WC
- Driveway to Front

- Kitchen 10' x 7'10
- 2 First Floor Bedrooms
- Southerly Rear Garden
- No Onward Chain

2 BEDROOM MID-TERRACED. SOUTHERLY REAR GARDEN. DRIVEWAY TO FRONT. NO ONWARD CHAIN. Situated on the Swan Lane area of Wickford close to town centre and mainline station is this 2 bedroom midterraced property benefitting from accommodation including lounge/diner 21'8 x 10'10, kitchen 10' x 7'10, conservatory/lean to 17'6 x 8', 2 first floor bedrooms, shower room with separate WC. The property's specification includes majority double glazed windows, gas fired radiator heating (untested) southerly garden to rear and driveway to front providing off street parking. The property is offered with no onward chain.

### **DRIVEWAY TO FRONT**

The property benefits from driveway to front providing off street parking.