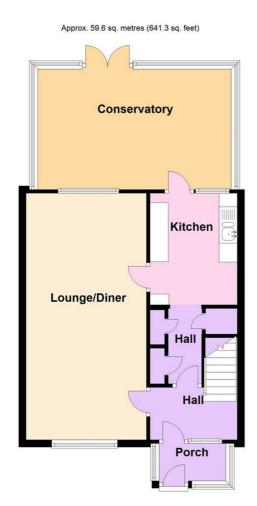

## **ENTRANCE PORCH**

Double glazed opaque windows to sides and front. Double glazed door to:

ENTRANCE HALL Radiator (untested).

#### **INNER HALL**

Radiator (untested). Under stairs cupboard.

## **KITCHEN**

10' x 7'10

Range of base and wall mounted units providing drawer and cupboard space with work top surface extending to incorporate inset sink unit. Recess for washing machine, fridge freezer and cooker. Tiled surround. Window and door to:

## CONSERVATORY/LEAN TO

17'6 x 8'

Windows to rear. Sliding doors to rear garden.

## LOUNGE/DINER

21'8 x 10'10

Double glazed window to rear. Double glazed window to front. Two radiators (untested).