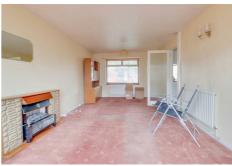

## LOUNGE/DINER

21'8 x 10'10

Double glazed window to rear. Double glazed window to front. Two radiators (untested).