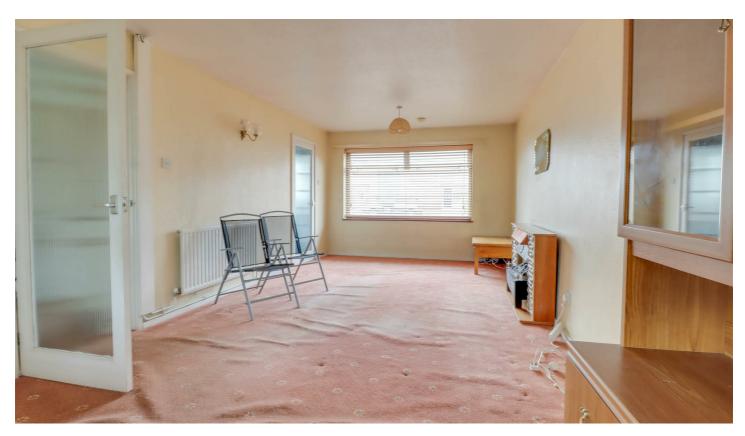

## LOUNGE/DINER

21'8 x 10'10

Double glazed window to rear. Double glazed window to front. Two radiators (untested).