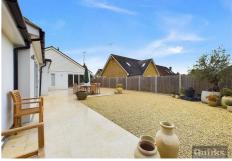

# LARGE REAR GARDEN

Large patio area, side access to front, timber shed and kennel, large lawn area, fenced to all boundaries, the vendor has recently had all service installed to rear of garden ready for an outbuilding or annexe to be constructed