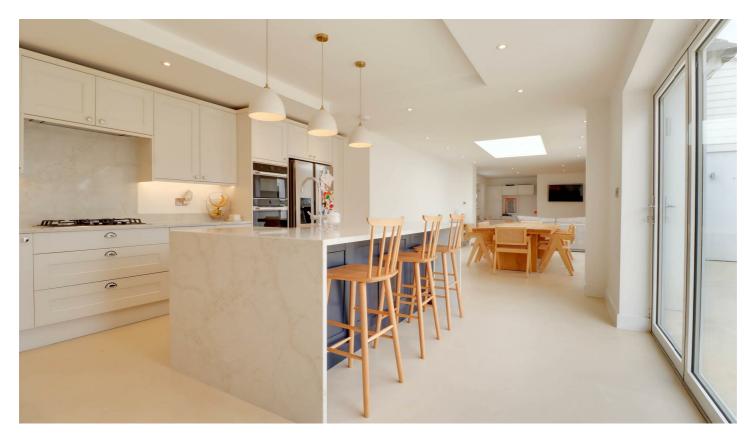

#### **KITCHEN/DINER**

34 x 14'7

High specification kitchen with integrated appliances and marble worksurfaces, marble island with inset sink, built in oven and grill, fitted hob with extractor over, marble splash backs, underfloor heating. Dining area has a Lantern for natural light, underfloor heating, windows and bifold doors to garden