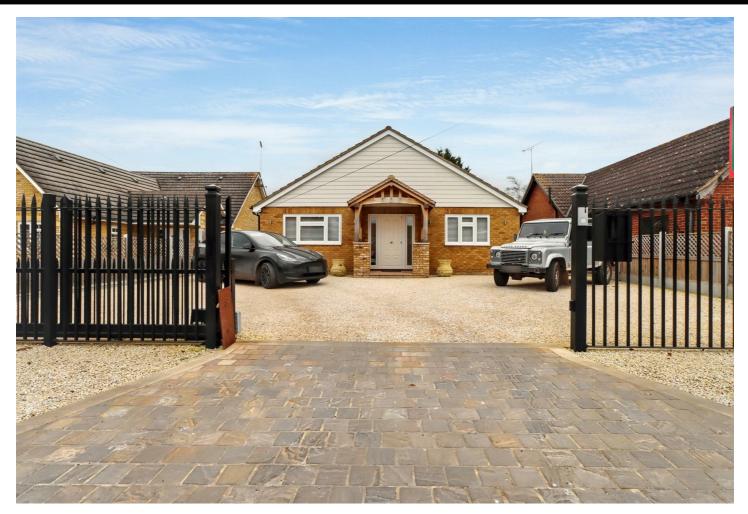

# Sugden Avenue, Wickford

Offers Over £850,000

- THREE/FOUR BEDROOMS
- GATED PROPERTY
- REFURBISHED THROUGHOUT
- BESPOKE KITCHEN WITH ISLAND
- EPC C

- DETACHED BUNGALOW
- SECURITY SYSTEM INSTALLED
- AMPLE OFF ROAD PARKING
- BUILT IN APPLIANCES
- COUNCIL TAX E BASILDON

wickford@quirkandpartners.co.uk https://quirkandpartners.co.uk/contac REFURBISHED AND MUCH EXTENDED DETACHED BUNGALOW IN SOUGHT AFTER LOCATION. 200' PLOT WITH GATED DRIVEWAY. QUALITY KITCHEN AND BATHROOMS. NO ONWARD CHAIN. A much improved detached bungalow located in sought after road having been cleverly extended to suit a family. THREE/FOUR BEDROOMS with EN-SUITE and good sized rear garden, with ENTERTAINMENT AREA with space and services laid on for construction of annex or home office. Securely positioned behind ELECTRONIC SECURITY GATES and offering ample off road parking and generous 200' plot. This property was improved and extended by the current owners with the intention of not moving so the finish is very high quality. Viewing is advised

#### FRONT GARDEN

Secure access via remote controlled gates to stone chip driveway affording off road parking for multiple cars, side access to rear, electric vehicle charging point, out side lighting