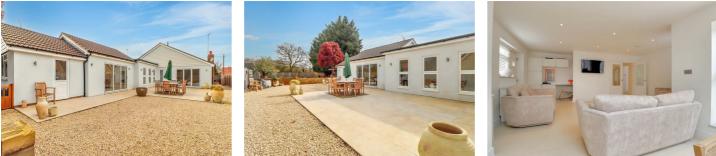

# LARGE REAR GARDEN

Large patio area, side access to front, timber shed and kennel, large lawn area, fenced to all boundaries, the vendor has recently had all service installed to rear of garden ready for an outbuilding or annexe to be constructed

## LOUNGE

18'6 x 11'2 Open aspect to dining area, double glazed window and double glazed door to garden, underfloor heating