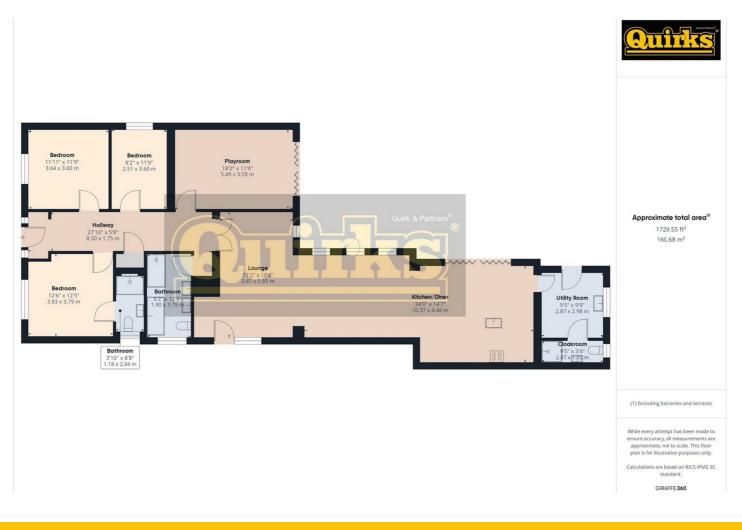

#### ENTRANCE HALL

Spacious entry hall with doors to bedrooms, bathroom and lounge, smooth ceiling, radiator, access to loft (which is fully boarded)

#### **KITCHEN/DINER**

34 x 14'7

High specification kitchen with integrated appliances and marble worksurfaces, marble island with inset sink, built in oven and grill, fitted hob with extractor over, marble splash backs, underfloor heating. Dining area has a Lantern for natural light, underfloor heating, windows and bifold doors to garden

# UTILITY ROOM

9'9 x 9'5

Double glazed windows to rear and double glazed door to garden, range of units to ground and eye level incorporating complimentary worksurfaces, space washing machine and space dryer, door to cloakroom, integrated dishwasher

## LOUNGE

18'6 x 11'2 Open aspect to dining area, double glazed window and double glazed door to garden, underfloor heating

#### BATHROOM

Double glazed window to flank, fully tiled, walk in shower cubicle, concealed flush wc, freestanding egg shaped bath, his and hers sinks inset to marble with vanity cupboard

## BEDROOM ONE

12'6 x 12'5 Double glazed window to front, radiator, door to en-suite

#### **EN-SUITE**

Double glazed window to flank, shower cubicle, concealed flush wc, wall mounted wash hand basin, shower cubicle, tiled floor and walls, illuminated mirror, heated towel rail

## **BEDROOM TWO**

11'11 x 11'9 Double glazed window to front, radiator

#### **BEDROOM THREE**

11'9 x 8'2 Double glazed window to flank, radiator, currently railed out as a dressing room

#### PLAYROOM

18 x 11'9 Bi-Fold doors to rear garden, radiator