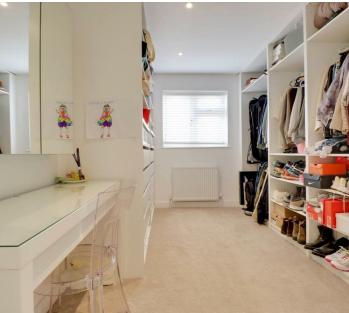

#### **BEDROOM THREE**

11'9 x 8'2 Double glazed window to flank, radiator, currently railed out as a dressing room