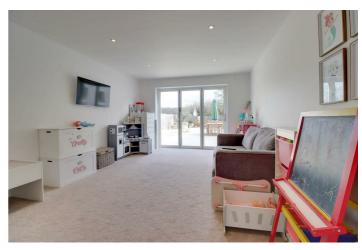

le glazed window and double glazed door to garden, underfloor heating

#### BATHROOM

Double glazed window to flank, fully tiled, walk in shower cubicle, concealed flush wc, freestanding egg shaped bath, his and hers sinks inset to marble with vanity cupboard

## BEDROOM ONE

12'6 x 12'5 Double glazed window to front, radiator, door to en-suite

#### **EN-SUITE**

Double glazed window to flank, shower cubicle, concealed flush wc, wall mounted wash hand basin, shower cubicle, tiled floor and walls, illuminated mirror, heated towel rail

## **BEDROOM TWO**

11'11 x 11'9 Double glazed window to front, radiator

#### **BEDROOM THREE**

11'9 x 8'2 Double glazed window to flank, radiator, currently railed out as a dressing room

#### PLAYROOM

18 x 11'9 Bi-Fold doors to rear garden, radiator







#### FRONT GARDEN

Secure access via remote controlled gates to stone chip driveway affording off road parking for multiple cars, side access to rear, electric vehicle charging point, out side lighting

# LARGE REAR GARDEN

Large patio area, side access to front, timber shed and kennel, large lawn area, fenced to all boundaries, the vendor has recently had all service installed to rear of garden ready for an outbuilding or annexe to be constructed

#### DISCLAIMER

PLEASE NOTE - any appliances, fixtures, fittings or heating systems have not been tested by the agent and we have relied on information supplied by the seller to prepare these details.. Interested applicants are advised to make there own enquiries about the functionality.



























# EPC Rating:

С

**Energy