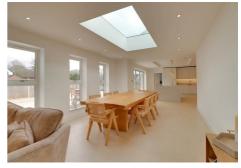

## LOUNGE

18'6 x 11'2 Open aspect to dining area, double glazed window and double glazed door to garden, underfloor heating

#### PLAYROOM

18 x 11'9 Bi-Fold doors to rear garden, radiator