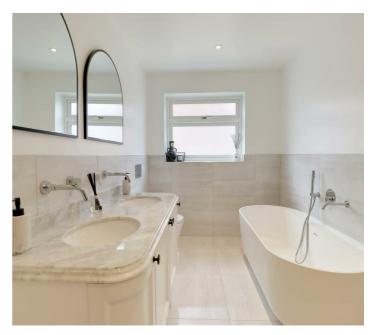

#### BATHROOM

Double glazed window to flank, fully tiled, walk in shower cubicle, concealed flush wc, freestanding egg shaped bath, his and hers sinks inset to marble with vanity cupboard

#### **EN-SUITE**

Double glazed window to flank, shower cubicle, concealed flush wc, wall mounted wash hand basin, shower cubicle, tiled floor and walls, illuminated mirror, heated towel rail