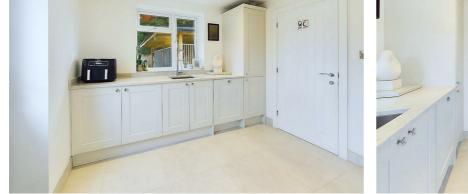

# UTILITY ROOM

9'9 x 9'5

Double glazed windows to rear and double glazed door to garden, range of units to ground and eye level incorporating complimentary worksurfaces, space washing machine and space dryer, door to cloakroom, integrated dishwasher