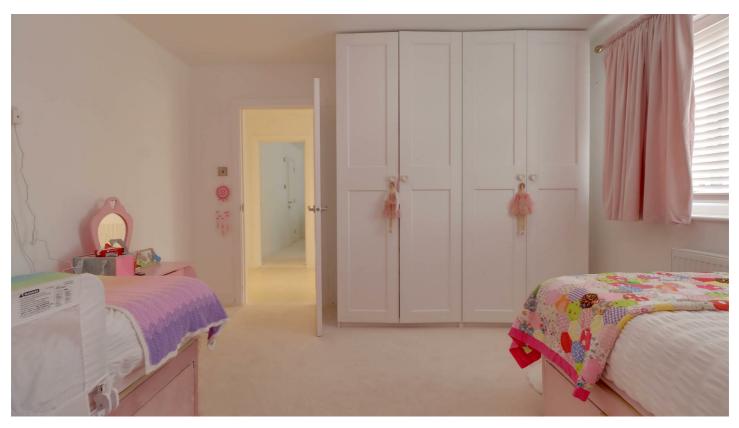

## BEDROOM ONE

12'6 x 12'5 Double glazed window to front, radiator, door to en-suite

## **BEDROOM TWO**

11'11 x 11'9 Double glazed window to front, radiator