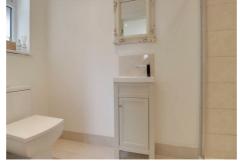

#### BATHROOM

Double glazed window to flank, fully tiled, walk in shower cubicle, concealed flush wc, freestanding egg shaped bath, his and hers sinks inset to marble with vanity cupboard

#### **EN-SUITE**

Double glazed window to flank, shower cubicle, concealed flush wc, wall mounted wash hand basin, shower cubicle, tiled floor and walls, illuminated mirror, heated towel rail