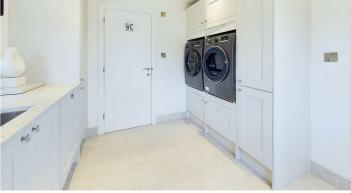

# UTILITY ROOM

9'9 x 9'5

Double glazed windows to rear and double glazed door to garden, range of units to ground and eye level incorporating complimentary worksurfaces, space washing machine and space dryer, door to cloakroom, integrated dishwasher