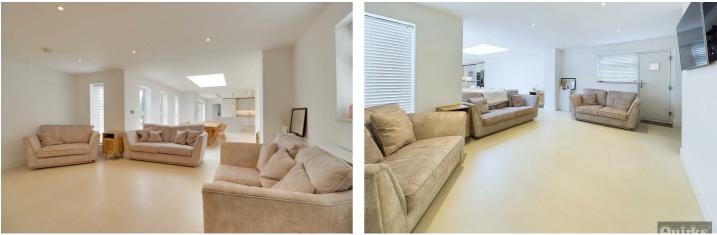

## LOUNGE

18'6 x 11'2 Open aspect to dining area, double glazed window and double glazed door to garden, underfloor heating

#### PLAYROOM

18 x 11'9 Bi-Fold doors to rear garden, radiator