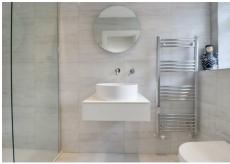

#### **EN-SUITE**

Double glazed window to flank, shower cubicle, concealed flush wc, wall mounted wash hand basin, shower cubicle, tiled floor and walls, illuminated mirror, heated towel rail