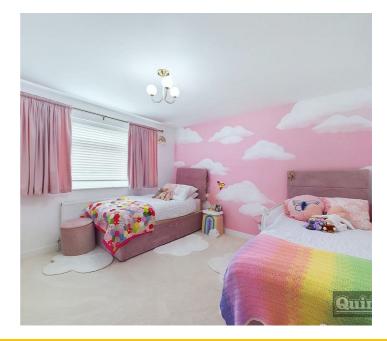

## BEDROOM ONE

12'6 x 12'5 Double glazed window to front, radiator, door to en-suite

## **BEDROOM TWO**

11'11 x 11'9 Double glazed window to front, radiator