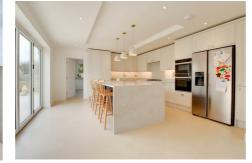

#### **KITCHEN/DINER**

34 x 14'7

High specification kitchen with integrated appliances and marble worksurfaces, marble island with inset sink, built in oven and grill, fitted hob with extractor over, marble splash backs, underfloor heating. Dining area has a Lantern for natural light, underfloor heating, windows and bifold doors to garden