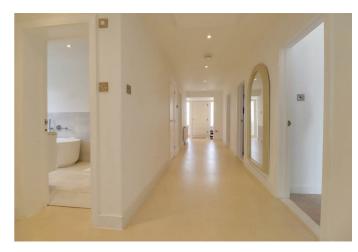

#### ENTRANCE HALL

Spacious entry hall with doors to bedrooms, bathroom and lounge, smooth ceiling, radiator, access to loft (which is fully boarded)