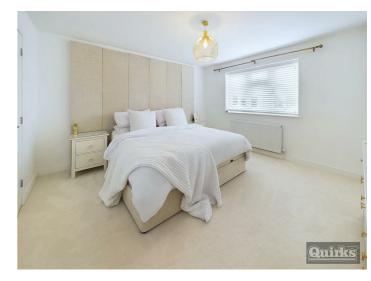

## BEDROOM ONE

12'6 x 12'5 Double glazed window to front, radiator, door to en-suite

## **BEDROOM TWO**

11'11 x 11'9 Double glazed window to front, radiator