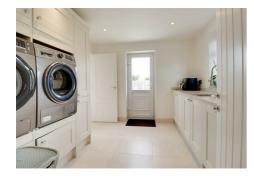

# UTILITY ROOM

9'9 x 9'5

Double glazed windows to rear and double glazed door to garden, range of units to ground and eye level incorporating complimentary worksurfaces, space washing machine and space dryer, door to cloakroom, integrated dishwasher