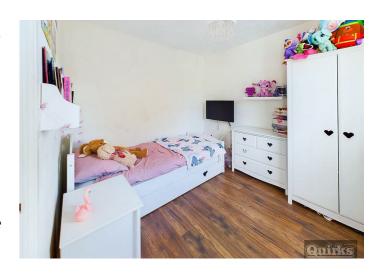

#### **BEDROOM THREE**

9'1 x 8'5

Double glazed window to front, radiator, wood effect laminate floorcovering

### **BEDROOM TWO**

9'8 x 9'0

Double glazed window to rear, built in wardrobe, radiator