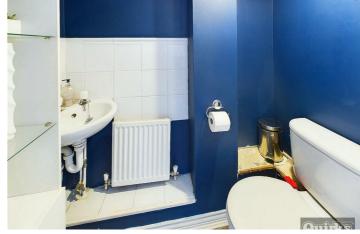

#### **ENSUITE**

Ceramic tiled walls, shower cubicle, low flush WC and pedestal wash hand basin, heated towel rail