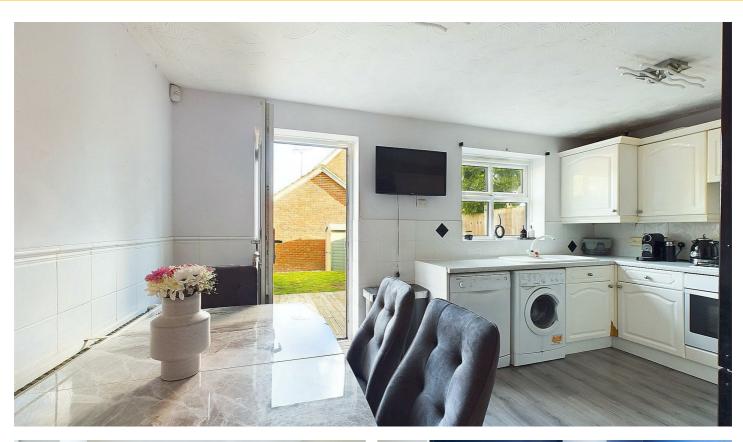

#### KITCHEN/DINER

14'10 x 9'9 Double glazed window and door to rear garden, wood effect laminate floor covering, radiator, range of units to both ground and eye level incorporating complimentary roll edged worksurfaces, inset sink with mixer tap, built in oven and hob with cooker hood over, tiled splash backs, space for washing machine and recess for fridge freezer, ceramic tiled splash backs