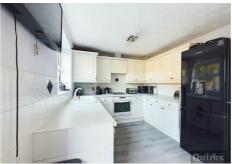

#### KITCHEN/DINER

14'10 x 9'9 Double glazed window and door to rear garden, wood effect laminate floor covering, radiator, range of units to both ground and eye level incorporating complimentary roll edged worksurfaces, inset sink with mixer tap, built in oven and hob with cooker hood over, tiled splash backs, space for washing machine and recess for fridge freezer, ceramic tiled splash backs