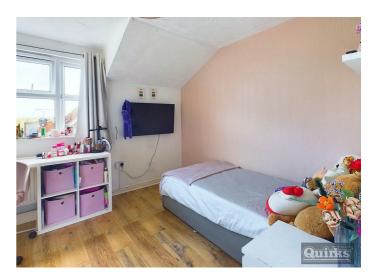

#### **BEDROOM THREE**

9'1 x 8'5

Double glazed window to front, radiator, wood effect laminate floorcovering

### **BEDROOM TWO**

9'8 x 9'0

Double glazed window to rear, built in wardrobe, radiator