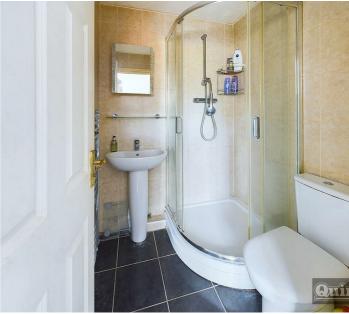

#### **ENSUITE**

Ceramic tiled walls, shower cubicle, low flush WC and pedestal wash hand basin, heated towel rail