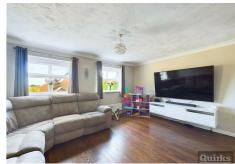

#### LIVING ROOM

16'2 x 14'11

Double glazed windows to rear x 2, radiator, wood effect laminate floorcovering