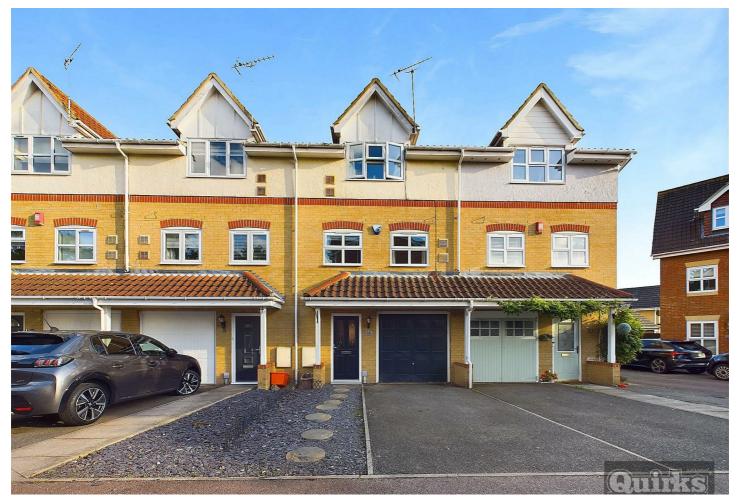

# Annett Close, Wickford

# Offers Over £375,000

- TOWNHOUSE WITH ALARM SYSTEM
- ENSUITE
- DOUBLE GLAZED
- GROUND FLOOR CLOAKROOM
- EPC TBC

- THREE BEDROOMS
- OFF ROAD PARKING
- GAS CENTRAL HEATING
- CUL DE SAC LOCATION
- COUNCIL TAX BAND D

Situated in a pleasant cul-de-sac location on the popular Wick Meadows development close to local shops, park, medical centre and schools is this 3 bedroom TOWN HOUSE providing deceptively spacious family accommodation over 3 floors including ENSUITE, CLOAKROOM AND PARTIALLY CONVERTED GARAGE. The house has a tidy garden and TWO PARKING SPACES. Viewing is advised. Basildon Council tax band D