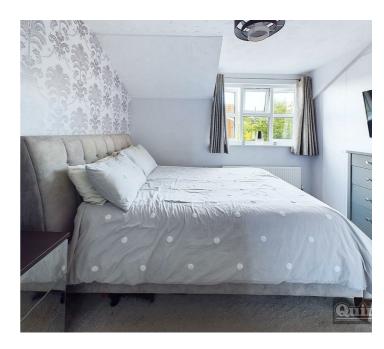

#### BEDROOM ONE

10'9 x 9'7

Double glazed window to front, built in wardrobe, radiator, door to