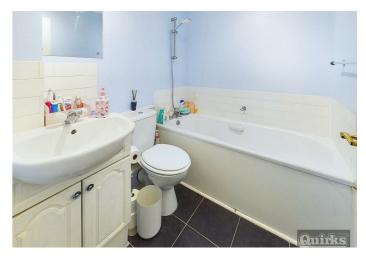

#### **FAMILY BATHROOM**

Three piece suite in white comprising panelled bath with shower tap, low flush WC and wash hand basin inset to unit