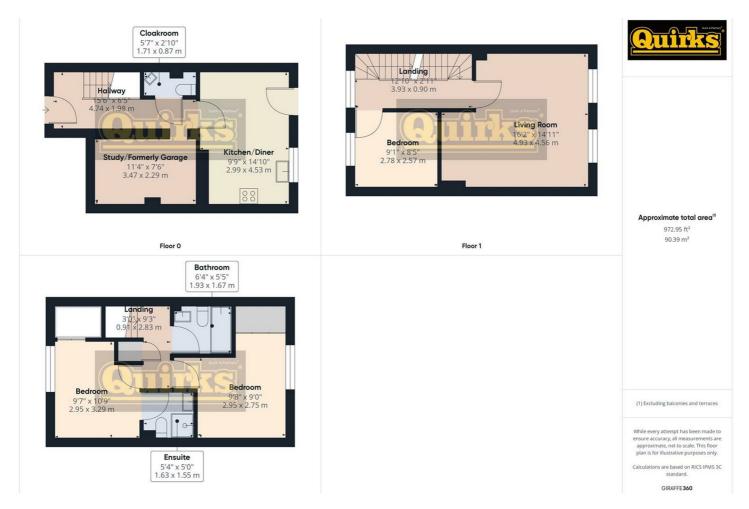

#### **ENTRANCE HALL**

Part double glazed street door to hallway, stairs to first floor, radiator, door to Study, Cloakroom and Kitchen/Diner, wood effect laminate floorcovering

#### STUDY/FORMERLY GARAGE

11'4 x 7'6 Wood effect laminate floorcovering

#### KITCHEN/DINER

14'10 x 9'9 Double glazed window and door to rear garden, wood effect laminate floor covering, radiator, range of units to both ground and eye level incorporating complimentary roll edged worksurfaces, inset sink with mixer tap, built in oven and hob with cooker hood over, tiled splash backs, space for washing machine and recess for fridge freezer, ceramic tiled splash backs

## FIRST FLOOR LANDING

Access to accommodation and stairs to second floor, double glazed window to front

#### LIVING ROOM

16'2 x 14'11

Double glazed windows to rear x 2, radiator, wood effect laminate floorcovering

#### **BEDROOM THREE**

9'1 x 8'5

Double glazed window to front, radiator, wood effect laminate floorcovering

#### SECOND FLOOR LANDING

Access to accommodation.

#### **FAMILY BATHROOM**

Three piece suite in white comprising panelled bath with shower tap, low flush WC and wash hand basin inset to unit

#### BEDROOM ONE

10'9 x 9'7

Double glazed window to front, built in wardrobe, radiator, door to

#### **ENSUITE**

Ceramic tiled walls, shower cubicle, low flush WC and pedestal wash hand basin, heated towel rail

### **BEDROOM TWO**

9'8 x 9'0

Double glazed window to rear, built in wardrobe, radiator