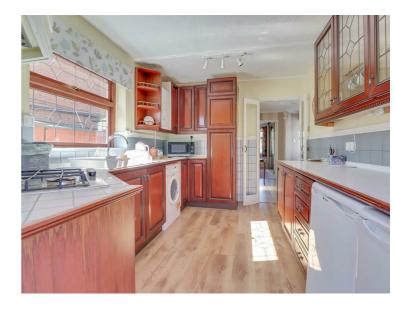

#### **KITCHEN**

12'4 x 8'6

Double glazed window to side. Range of base and wall mounted units providing drawer and cupboard space with wood trim work surface extending to incorporate inset sink unit with cupboard beneath. Space for washing machine and fridge freezer. Built in oven, hob and extractor fan above (all untested). Tiled surround. Cupboard housing gas fired boiler (untested).