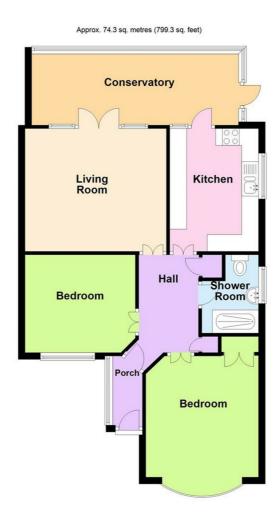

### **ENTRANCE PORCH**

Window to side. Tiling to floor.

### **ENTRANCE HALL**

Radiator in casement surround (untested).
Airing cupboard and meter cupboard. Access to loft with ladder.

## **BEDROOM ONE**

12' x 9'

Double glazed half bay window to front. Radiator (untested). Coved ceiling. Mirror fronted fitted wardrobe cupboards. Additional built in double wardrobe cupboard.

#### **BEDROOM TWO**

10'8 x 9'4

Double glazed window to front. Radiator (untested). Coved ceiling.

### SHOWER ROOM

Double glazed opaque window to side. Updated suite comprising of low level WC, vanity wash hand basin and frameless shower cubicle. Coved ceiling. Radiator/rail (untested).

#### LOUNGE

13'10 x 12'8

Radiator in casement surround (Untested). Fireplace. Coved ceiling. French doors and windows to:

#### **CONSERVATORY**

20'8 x 7'8

Double glazed window to sides. Double glazed door to side.

#### **KITCHEN**

12'4 x 8'6

Double glazed window to side. Range of base and wall mounted units providing drawer and cupboard space with wood trim work surface extending to incorporate inset sink unit with cupboard beneath. Space for washing machine and fridge freezer. Built in oven, hob and extractor fan above (all untested). Tiled surround. Cupboard housing gas fired boiler (untested).