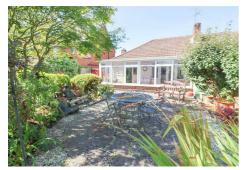

#### **CONSERVATORY**

20'8 x 7'8

Double glazed window to sides. Double glazed door to side.

#### REAR GARDEN

approx 160ft in total
The property benefits
from a long rear garden
with established well
stocked flower and shrub
borders with extensive
paid patio to immediate
rear. Covered seating
area. Summerhouse.
Vegetable plot.