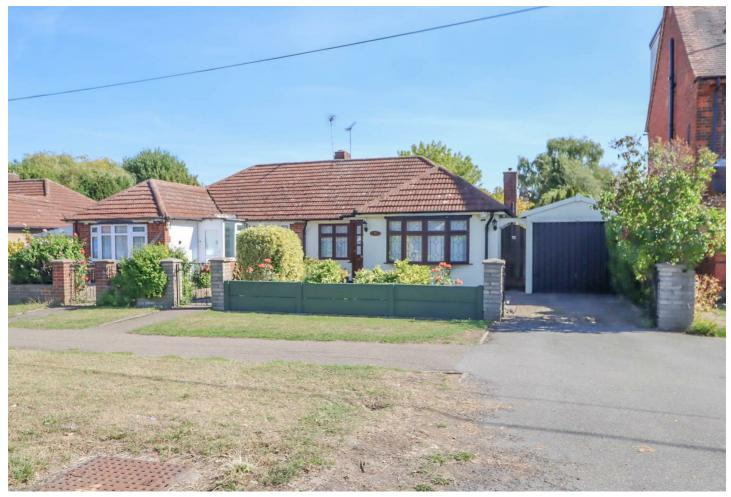

# Nevendon Road, Wickford

# Offers Over £400,000

- LOUNGE 13'10 X 12'8
- CONSERVATORY 20'8 X 7'8
- BATHROOM
- GARAGE WITH OWN DRIVE

- KITCHEN 12'4 X 8'6
- 2 BEDROOMS
- LARGE REAR GARDEN
- NO ONWARD CHAIN

2 BEDROOM SEMI-DETACHED BUNGALOW. 220FT PLOT. APPROX 160FT GARDEN. DETACHED GARAGE & DRIVEWAY. NO ONWARD CHAIN. Situated on the Nevendon Road side of Wickford within easy access of local shops, schools and A127 is this 2 bedroom semi-detached bungalow on an approx 220ft plot. The property's accommodation comprises with lounge 13'10 x 12'8, kitchen 12'4 x 8'6, conservatory 20'8 x 7'8, 2 bedrooms and shower room. The property's specification includes double glazed windows and gas fired radiator heating (untested) long rear garden approaching 160', detached garage and driveway providing off street parking. No onward chain. EPC Rating D, Basildon Council band C