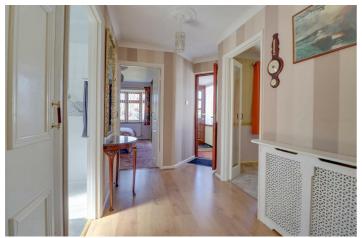

### **ENTRANCE HALL**

Radiator in casement surround (untested).
Airing cupboard and meter cupboard. Access to loft with ladder.