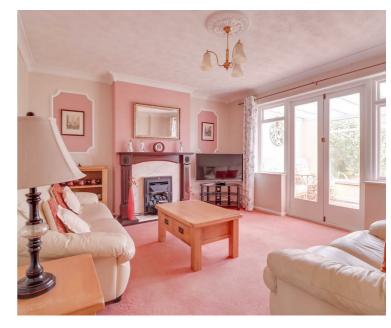

#### LOUNGE

13'10 x 12'8

Radiator in casement surround (Untested). Fireplace. Coved ceiling. French doors and windows to:

#### **CONSERVATORY**

20'8 x 7'8

Double glazed window to sides. Double glazed door to side.