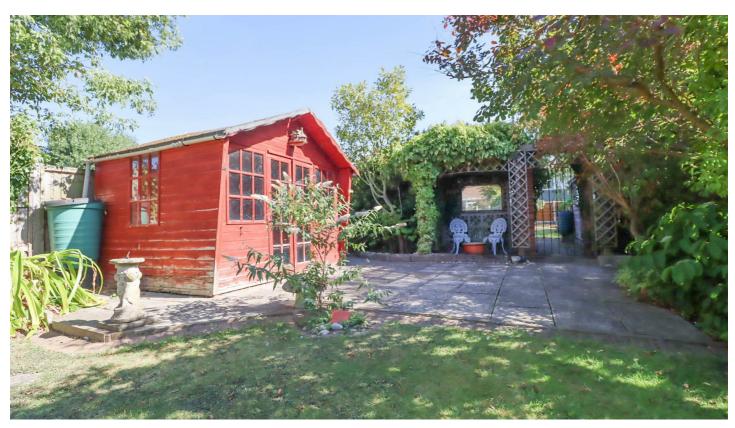

#### REAR GARDEN

approx 160ft in total
The property benefits
from a long rear garden
with established well
stocked flower and shrub
borders with extensive
paid patio to immediate
rear. Covered seating
area. Summerhouse.
Vegetable plot.