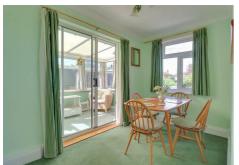

### **DINING AREA**

Double glazed window to rear. Coved ceiling.

Double glazed patio doors to:

#### **CONSERVATORY**

10'4 x 5'7
Double glazed windows to sides and rear. Double glazed door to rear garden.