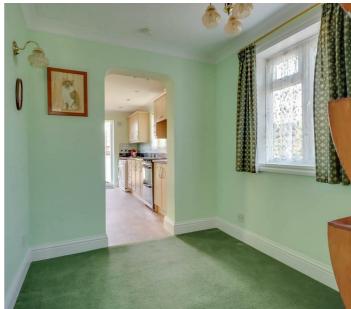

### **DINING AREA**

Double glazed window to rear. Coved ceiling.

Double glazed patio doors to: