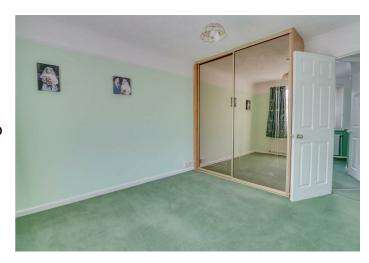

### **BEDROOM ONE**

12' x 10'
Double glazed window to front. Radiator (untested).
Coved ceiling. Sliding mirror fronted wardrobe cupboard.