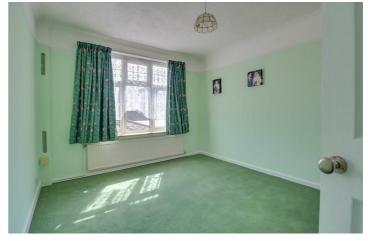

### **BEDROOM ONE**

12' x 10'
Double glazed window to front. Radiator (untested).
Coved ceiling. Sliding mirror fronted wardrobe cupboard.

#### **BEDROOM TWO**

10' x 7'10 Double glazed window to front. Radiator (untested). Coved ceiling.