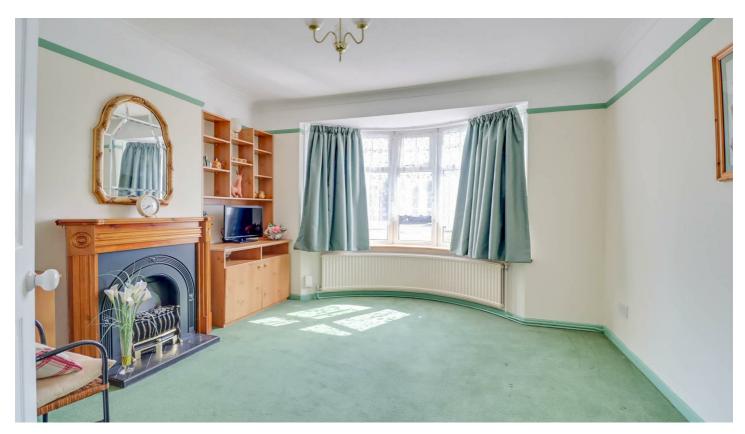

#### **LOUNGE**

11'10 x 10'10

Double glazed bay
window to front. Radiator
(untested). Textured and
coved ceiling. Fireplace
with inset fire (untested).