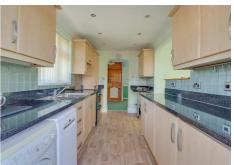

#### KITCHEN/DINER

13'10 x 13'8 Double glazed window to side. Double glazed door to rear garden. Range of base and wall mounted units providing drawer and cupboard space with work top surface extending to incorporate inset sink unit with cupboard beneath. Space for washing machine, cooker and dishwasher. Breakfast bar. Tiled surround. Laminate finish to floor. Radiator (untested). Spotlights to ceiling. Archway to:

### **DINING AREA**

Double glazed window to rear. Coved ceiling.

Double glazed patio doors to: