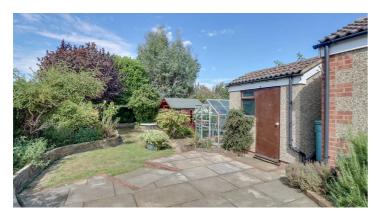

#### **REAR GARDEN**

(untested).

Commencing with paved patio to immediate rear with remainder laid to lawn with flower and shrub borders.

Greenhouse. Shed. Summerhouse. Courtesy door to:

## DETACHED GARAGE

15'7 x 9'6 Up and over door to front.