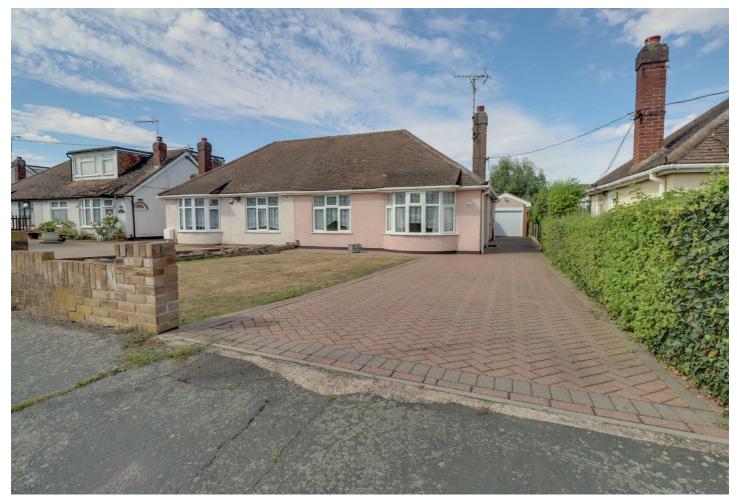

# Elizabeth Drive, Wickford

# £400,000

- Lounge 11'10 x 10'10
- Breakfast Room 7'10 x 7'1
- Bedroom 1 12' x 10'
- · Garden to Rear
- No Onward Chain

- Kitchen/Diner 13'10 x 13'8
- Conservatory 10'4 x 5'7
- Bedroom 2 10' x 7'10
- Detached Garage & Driveway

2 BEDROOM SEMI-DETACHED Situated in a pleasant and sought after cul-de-sac location close to open countryside yet within easy access of town centre and station is this 2 bedroom semi-detached bungalow benefitting from accommodation including lounge  $11'10 \times 10'10$ , breakfast room  $7'10 \times 7'$ , kitchen/diner  $13'10 \times 13'8$ , conservatory  $10'4 \times 5'7$ , 2 bedrooms and bathroom. The property's specification includes double glazed windows and gas fired radiator heating (untested) pleasant garden to rear, detached garage and driveway providing off street parking. No onward chain. EPC Rating D, Basildon Council band C

## INDEPENDENT DRIVEWAY

The property benefits from driveway to front providing off street parking with lawn area.