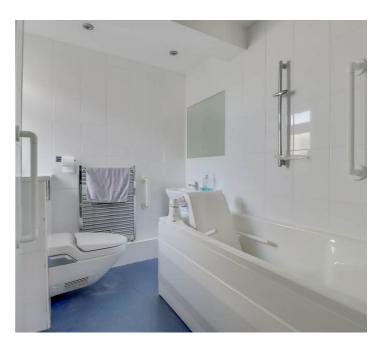

#### **BATHROOM**

11'4 x 6'3

Double glazed window to side. Suite comprising of enclosed low level WC, wash hand basin and panel enclosed bath unit.
Extensive tiling to walls.
Spotlights to ceiling.
Heated towel rail