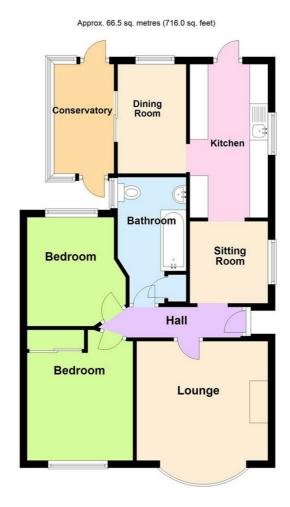

# £400,000

- Lounge 11'10 x 10'10
- Breakfast Room 7'10 x 7'1
- Bedroom 1 12' x 10'
- · Garden to Rear
- No Onward Chain

- Kitchen/Diner 13'10 x 13'8
- Conservatory 10'4 x 5'7
- Bedroom 2 10' x 7'10
- Detached Garage & Driveway

2 BEDROOM SEMI-DETACHED Situated in a pleasant and sought after cul-de-sac location close to open countryside yet within easy access of town centre and station is this 2 bedroom semi-detached bungalow benefitting from accommodation including lounge  $11'10 \times 10'10$ , breakfast room  $7'10 \times 7'$ , kitchen/diner  $13'10 \times 13'8$ , conservatory  $10'4 \times 5'7$ , 2 bedrooms and bathroom. The property's specification includes double glazed windows and gas fired radiator heating (untested) pleasant garden to rear, detached garage and driveway providing off street parking. No onward chain. EPC Rating D, Basildon Council band C

#### **LOUNGE**

11'10 x 10'10

Double glazed bay
window to front. Radiator
(untested). Textured and
coved ceiling. Fireplace
with inset fire (untested).

### **BREAKFAST ROOM**

7'10 x7'
Double glazed window to side. Shelving unit.
Radiator (untested).
Archway to:

#### KITCHEN/DINER

13'10 x 13'8 Double glazed window to side. Double glazed door to rear garden. Range of base and wall mounted units providing drawer and cupboard space with work top surface extending to incorporate inset sink unit with cupboard beneath. Space for washing machine, cooker and dishwasher. Breakfast bar. Tiled surround. Laminate finish to floor. Radiator (untested). Spotlights to ceiling. Archway to:

#### **CONSERVATORY**

10'4 x 5'7
Double glazed windows to sides and rear. Double glazed door to rear garden.

### **BEDROOM ONE**

12' x 10'
Double glazed window to front. Radiator (untested).
Coved ceiling. Sliding mirror fronted wardrobe cupboard.

#### **BEDROOM TWO**

10' x 7'10 Double glazed window to front. Radiator (untested). Coved ceiling.

#### **BATHROOM**

11'4 x 6'3

Double glazed window to side. Suite comprising of enclosed low level WC, wash hand basin and panel enclosed bath unit.
Extensive tiling to walls.
Spotlights to ceiling.
Heated towel rail