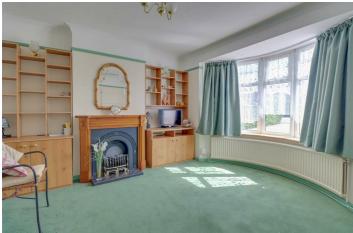

#### **LOUNGE**

11'10 x 10'10

Double glazed bay
window to front. Radiator
(untested). Textured and
coved ceiling. Fireplace
with inset fire (untested).