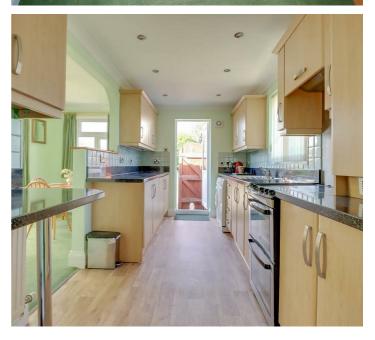

#### KITCHEN/DINER

13'10 x 13'8 Double glazed window to side. Double glazed door to rear garden. Range of base and wall mounted units providing drawer and cupboard space with work top surface extending to incorporate inset sink unit with cupboard beneath. Space for washing machine, cooker and dishwasher. Breakfast bar. Tiled surround. Laminate finish to floor. Radiator (untested). Spotlights to ceiling. Archway to: