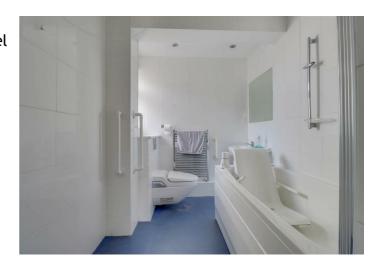

#### **BATHROOM**

11'4 x 6'3

Double glazed window to side. Suite comprising of enclosed low level WC, wash hand basin and panel enclosed bath unit.
Extensive tiling to walls.
Spotlights to ceiling.
Heated towel rail