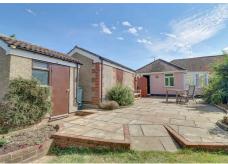

#### **REAR GARDEN**

(untested).

Commencing with paved patio to immediate rear with remainder laid to lawn with flower and shrub borders.

Greenhouse. Shed. Summerhouse. Courtesy door to:

## DETACHED GARAGE

15'7 x 9'6 Up and over door to front.