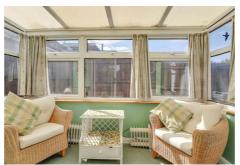

#### **CONSERVATORY**

10'4 x 5'7
Double glazed windows to sides and rear. Double glazed door to rear garden.