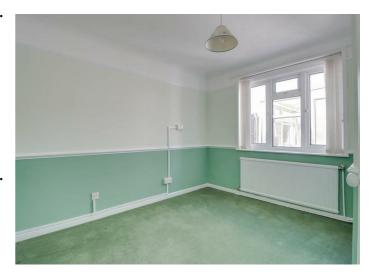

#### **LOUNGE**

11'10 x 10'10

Double glazed bay
window to front. Radiator
(untested). Textured and
coved ceiling. Fireplace
with inset fire (untested).