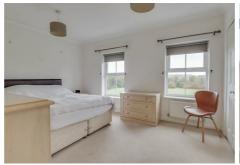

#### **BEDROOM ONE**

13'10 x 11'

Two double glazed windows to front with views over countryside. Two radiators (untested). Dual double wardrobe cupboards. Access to additional loft space.