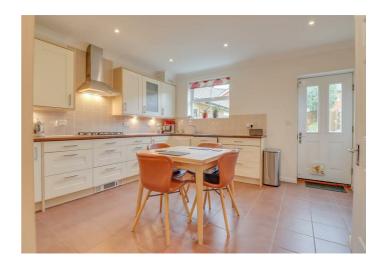

#### KITCHEN/DINER

15'10 x 14'

Double glazed window and double glazed door to rear garden. Range of base and wall mounted units providing drawer and cupboard space with work top surface extending to incorporate inset sink unit with cupboard beneath. Tiling to floor and surround. Integrated dishwasher (untested). Space for washing machine. Built in oven and hob with extractor fan above (all untested). Under stairs cupboard.