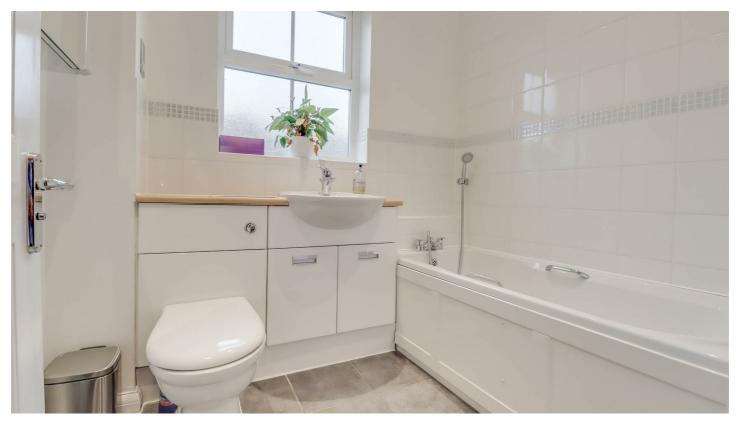

#### **BATHROOM**

Double glazed opaque window to rear. Suite

comprising of low level WC, vanity wash hand basin and panel enclosed bath unit. Tiling to floor and surround. Radiator (untested).

### **EN-SUITE BATHROOM**

Double glazed opaque window to rear. Suite comprising of low level WC, vanity wash hand

basin and panel enclosed bath unit. Radiator (untested). Tiled surround. Extractor fan (untested).

## **EN-SUITE NO 2**

Double glazed opaque window to side. Suite comprising of low level WC, vanity wash hand basin and large shower cubicle. Radiator (untested). Tiled surround. Shaver point (untested). Extractor fan (untested).