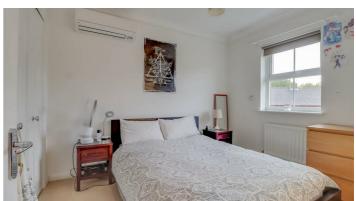

#### **BEDROOM ONE**

13'10 x 11'

Two double glazed windows to front with views over countryside. Two radiators (untested). Dual double wardrobe cupboards. Access to additional loft space.

### **BEDROOM TWO**

10'6 x 8'6

Double glazed window to rear. Radiator (untested). Built in double wardrobe cupboard. Airing cupboard.