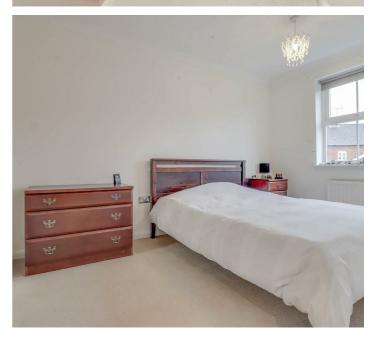

#### **BEDROOM ONE**

13'10 x 11'

Two double glazed windows to front with views over countryside. Two radiators (untested). Dual double wardrobe cupboards. Access to additional loft space.

### **BEDROOM TWO**

10'6 x 8'6

Double glazed window to rear. Radiator (untested). Built in double wardrobe cupboard. Airing cupboard.