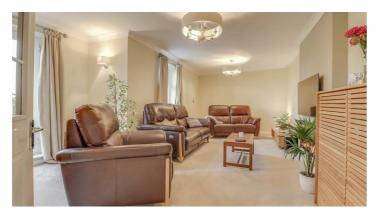

#### LIVING ROOM

22'6 x 14'5

Double glazed window and double glazed French Doors to Juliet balcony with views over countryside. Fireplace. Radiator (untested).