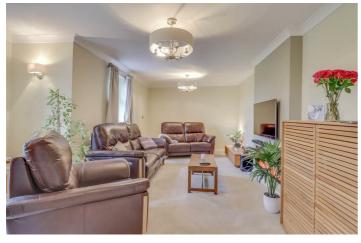

#### LIVING ROOM

22'6 x 14'5

Double glazed window and double glazed French Doors to Juliet balcony with views over countryside. Fireplace. Radiator (untested).