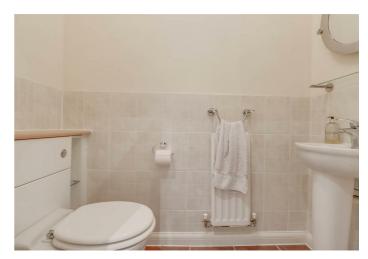

#### **BATHROOM**

Double glazed opaque window to rear. Suite

comprising of low level WC, vanity wash hand basin and panel enclosed bath unit. Tiling to floor and surround. Radiator (untested).