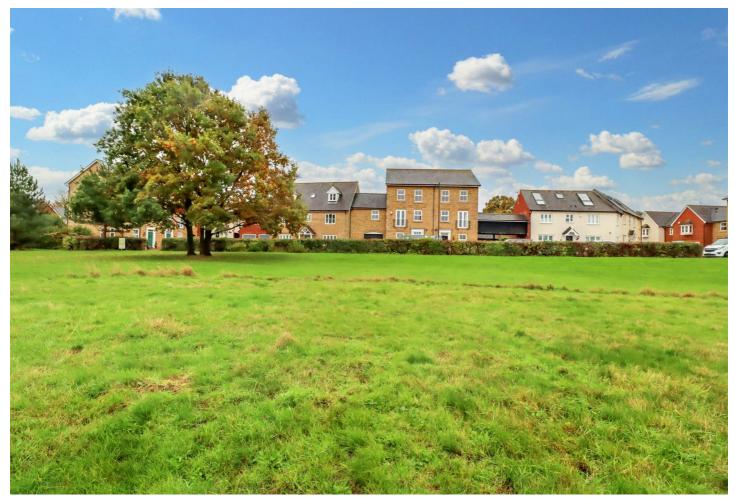

4 LARGE BEDROOMS, 2 EN-SUITES, BATHROOM & CLOAKROOM, LOUNGE & SITTING ROOM, COUNTRYSIDE VIEWS TO FRONT, GARAGE AND CARPORT. Situated in the sought after village of Ramsden Heath with easy access to both Billericay and Wickford and enjoying countryside views to front is this spacious 4 bedroom house benefitting from 2 en-suites, bathroom and cloakroom. The property further benefits from 22'6 Lounge, 15' Sitting room and 15'10 Kitchen/Diner. The property enjoys detached garage, additional car-port and southerly garden to rear. EPC Rating C, Chelmsford Council band F.