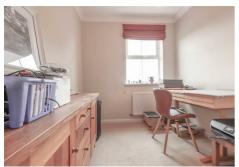

#### **BEDROOM THREE**

14'8 x 8'4

Double glazed window to rear. Radiator (untested). Coved ceiling.

## BEDROOM FOUR

10'10 x 7"4

Double glazed window to front. Radiator (untested).