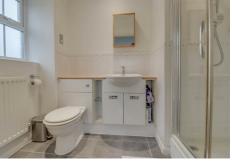

### **EN-SUITE BATHROOM**

Double glazed opaque window to rear. Suite comprising of low level WC, vanity wash hand

basin and panel enclosed bath unit. Radiator (untested). Tiled surround. Extractor fan (untested).

## **EN-SUITE NO 2**

Double glazed opaque window to side. Suite comprising of low level WC, vanity wash hand basin and large shower cubicle. Radiator (untested). Tiled surround. Shaver point (untested). Extractor fan (untested).