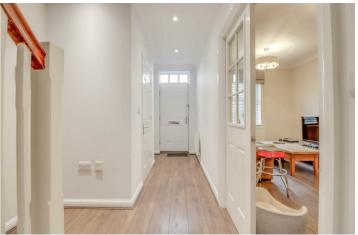

#### ENTRANCE HALL

Laminate finish to floor. Radiator (untested). Cloaks storage cupboard.