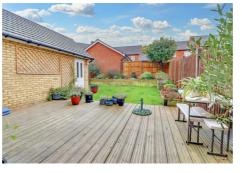

#### SOUTHERLY REAR GARDEN

Commencing with decking to immediate rear with the remainder laid to lawn with flower and shrubs. Outside tap and light (untested).