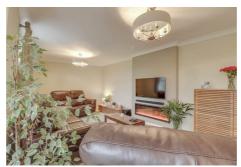

#### LIVING ROOM

22'6 x 14'5

Double glazed window and double glazed French Doors to Juliet balcony with views over countryside. Fireplace. Radiator (untested).