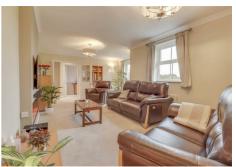

#### LIVING ROOM

22'6 x 14'5

Double glazed window and double glazed French Doors to Juliet balcony with views over countryside. Fireplace. Radiator (untested).