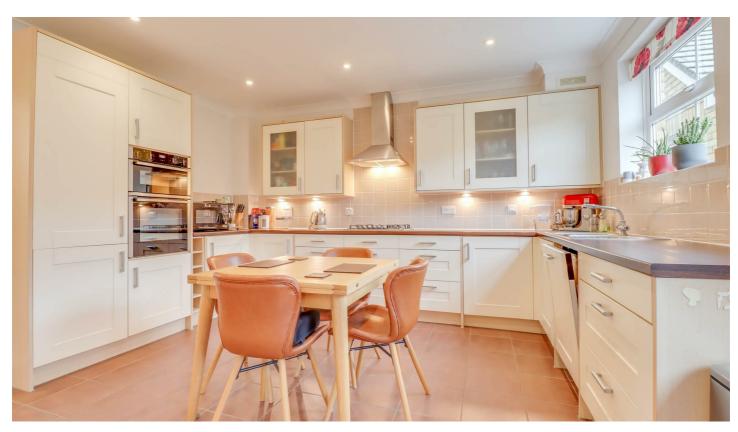

#### KITCHEN/DINER

15'10 x 14'

Double glazed window and double glazed door to rear garden. Range of base and wall mounted units providing drawer and cupboard space with work top surface extending to incorporate inset sink unit with cupboard beneath. Tiling to floor and surround. Integrated dishwasher (untested). Space for washing machine. Built in oven and hob with extractor fan above (all untested). Under stairs cupboard.