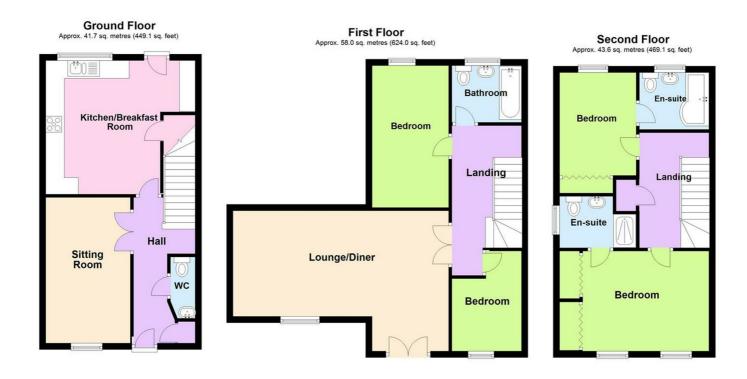

#### ENTRANCE HALL

Laminate finish to floor. Radiator (untested). Cloaks storage cupboard.

#### CLOAKROOM

Suite comprising of low level WC and wash hand basin. Radiator (untested). Extractor fan (untested).

#### SITTING ROOM

15' x 8'10

Double glazed window to front. Radiator (untested). Coved ceiling.

#### KITCHEN/DINER

15'10 x 14'

Double glazed window and double glazed door to rear garden. Range of base and wall mounted units providing drawer and cupboard space with work top surface extending to incorporate inset sink unit with cupboard beneath. Tiling to floor and surround. Integrated dishwasher (untested). Space for washing machine. Built in oven and hob with extractor fan above (all untested). Under stairs cupboard.

#### FIRST FLOOR LANDING

#### **BATHROOM**

Double glazed opaque window to rear. Suite

comprising of low level WC, vanity wash hand basin and panel enclosed bath unit. Tiling to floor and surround. Radiator (untested).

#### **BEDROOM THREE**

14'8 x 8'4

Double glazed window to rear. Radiator (untested). Coved ceiling.

## BEDROOM FOUR

10'10 x 7"4

Double glazed window to front. Radiator (untested).

#### LIVING ROOM

22'6 x 14'5

Double glazed window and double glazed French Doors to Juliet balcony with views over countryside. Fireplace. Radiator (untested).

## SECOND FLOOR LANDING

Access to loft. Airing cupboard. Coved ceiling.

#### **BEDROOM ONE**

13'10 x 11'

Two double glazed windows to front with views over countryside. Two radiators (untested). Dual double wardrobe cupboards. Access to additional loft space.

### **EN-SUITE BATHROOM**

Double glazed opaque window to rear. Suite comprising of low level WC, vanity wash hand

basin and panel enclosed bath unit. Radiator (untested). Tiled surround. Extractor fan (untested).

### **BEDROOM TWO**

10'6 x 8'6

Double glazed window to rear. Radiator (untested). Built in double wardrobe cupboard. Airing cupboard.

## **EN-SUITE NO 2**

Double glazed opaque window to side. Suite comprising of low level WC, vanity wash hand basin and large shower cubicle. Radiator (untested). Tiled surround. Shaver point (untested). Extractor fan (untested).