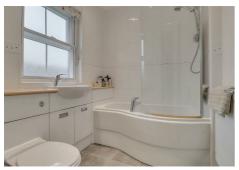

#### **BATHROOM**

Double glazed opaque window to rear. Suite

comprising of low level WC, vanity wash hand basin and panel enclosed bath unit. Tiling to floor and surround. Radiator (untested).

### **EN-SUITE BATHROOM**

Double glazed opaque window to rear. Suite comprising of low level WC, vanity wash hand

basin and panel enclosed bath unit. Radiator (untested). Tiled surround. Extractor fan (untested).

## **EN-SUITE NO 2**

Double glazed opaque window to side. Suite comprising of low level WC, vanity wash hand basin and large shower cubicle. Radiator (untested). Tiled surround. Shaver point (untested). Extractor fan (untested).