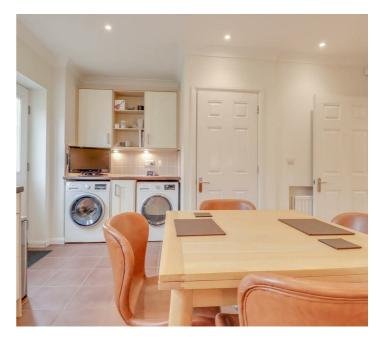

#### KITCHEN/DINER

15'10 x 14'

Double glazed window and double glazed door to rear garden. Range of base and wall mounted units providing drawer and cupboard space with work top surface extending to incorporate inset sink unit with cupboard beneath. Tiling to floor and surround. Integrated dishwasher (untested). Space for washing machine. Built in oven and hob with extractor fan above (all untested). Under stairs cupboard.