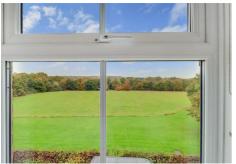

#### LIVING ROOM

22'6 x 14'5

Double glazed window and double glazed French Doors to Juliet balcony with views over countryside. Fireplace. Radiator (untested).

#### **BEDROOM ONE**

13'10 x 11'

Two double glazed windows to front with views over countryside. Two radiators (untested). Dual double wardrobe cupboards. Access to additional loft space.