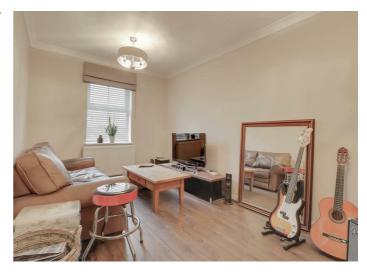

#### SITTING ROOM

15' x 8'10

Double glazed window to front. Radiator (untested). Coved ceiling.