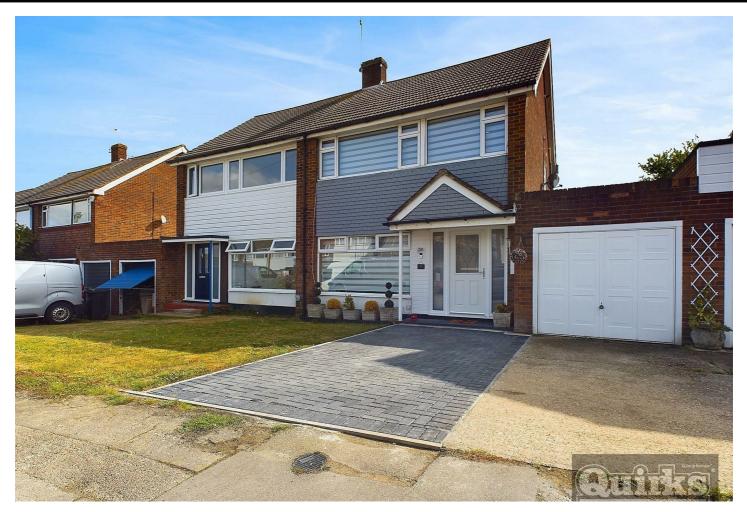

# Mount Close, Wickford

Asking Price £375,000

- Lounge/Diner 24'2 x 10'8
- 3 First Floor Bedrooms
- Garden to Rear
- Independent Driveway

- Kitchen 11'8 x 8'1
- Refitted Shower Room
- Attached Garage
- Basildon Council Tax Band

wickford@quirkandpartners.co.uk https://quirkandpartners.co.uk/contact, 3 BEDROOM SEMI-DETACHED. ATTACHED GARAGE & DRIVEWAY. 24'2 LOUNGE/DINER. 11'8 KITCHEN. GARDEN TO REAR. Situated on the Southend Road side of Wickford close to local schools, Memorial park, town centre and mainline station is this 3 bedroom semi-detached property benefitting from accommodation including lounge/diner 24'2 x 10'8, kitchen 11'8 x 8'1, 3 first floor bedrooms and refitted shower room. The property's specification includes double glazed windows and gas fired radiator heating (untested), garden to rear, attached garage and independent driveway providing off street parking. EPC Rating D, Basildon Council band D

# INDEPENDENT DRIVEWAY

The property benefits from independent driveway providing off street parking.

EPC Rating: D

wickford@quirkandpartners.co.uk https://quirkandpartners.co.uk/conta

# ATTACHED GARAGE

Up and over door to front. Power and light connected (untested).