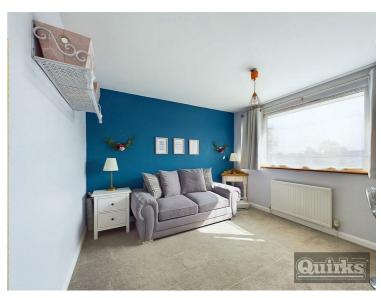

# LOUNGE/DINER

#### 24'2 x 10'8

Double glazed window to front. Double glazed patio doors to rear garden. Two radiators (untested). Laminate finish to floor. Mock fireplace. Media wall with cupboards either side.