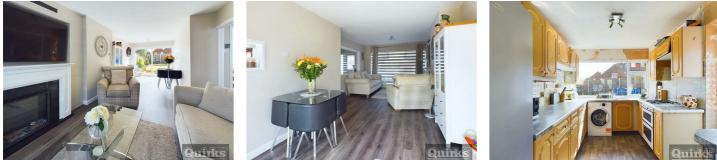

# LOUNGE/DINER

#### 24'2 x 10'8

Double glazed window to front. Double glazed patio doors to rear garden. Two radiators (untested). Laminate finish to floor. Mock fireplace. Media wall with cupboards either side.

# KITCHEN

#### 11'8 x 8'1

Double glazed window to rear. Double glazed door to side. Range of base and wall mounted units providing drawer and cupboards with work top surface extending to incorporate inset sink unit with cupboard beneath. Built in oven, hob and extractor fan above (all untested). Space for washing machine and fridge freezer.