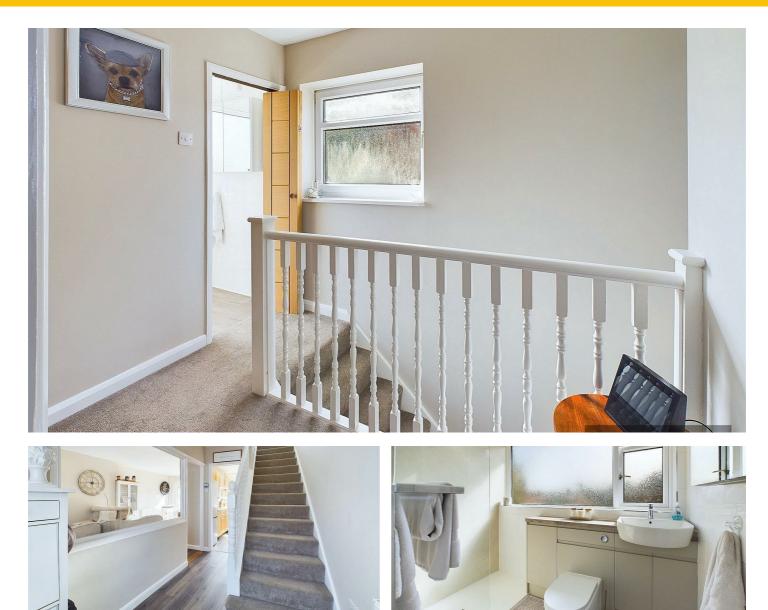

# FIRST FLOOR LANDING

Double glazed opaque window to side. Access to loft which we understand is majority boarded with ladder. Built in storage cupboard.

# **REFITTED SHOWER ROOM**

Double glazed opaque window to rear. Suite comprising of enclosed low level WC, wash hand basin and shower cubicle. Extractor fan (untested). Radiator/rail (untested). Extensive tiled surround. Laminate finish to floor.