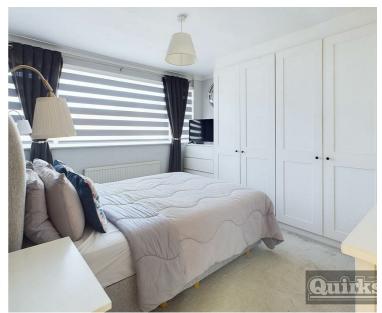

### **BEDROOM ONE**

12'4 x 10'10 Double glazed window to front. Radiator (untested). Coved ceiling. Fitted wardrobe cupboards.

#### **BEDROOM TWO**

11' x 9'10 Double glazed window to rear. Radiator (untested).

# **BEDROOM THREE**

9' x 6'10 Double glazed window to front. Radiator (untested). Coved cieling.