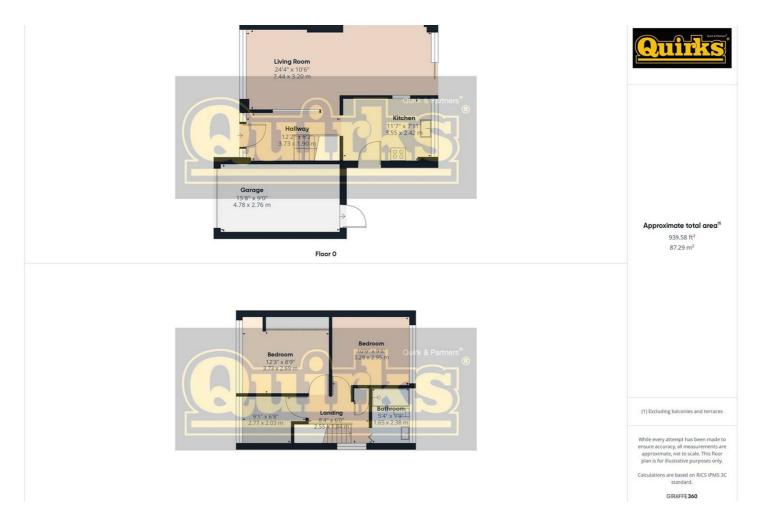

# Mount Close, Wickford

Asking Price £375,000

- Lounge/Diner 24'2 x 10'8
- 3 First Floor Bedrooms
- Garden to Rear
- Independent Driveway

- Kitchen 11'8 x 8'1
- Refitted Shower Room
- Attached Garage
- Basildon Council Tax Band

wickford@quirkandpartners.co.uk https://quirkandpartners.co.uk/contact, 3 BEDROOM SEMI-DETACHED. ATTACHED GARAGE & DRIVEWAY. 24'2 LOUNGE/DINER. 11'8 KITCHEN. GARDEN TO REAR. Situated on the Southend Road side of Wickford close to local schools, Memorial park, town centre and mainline station is this 3 bedroom semi-detached property benefitting from accommodation including lounge/diner 24'2 x 10'8, kitchen 11'8 x 8'1, 3 first floor bedrooms and refitted shower room. The property's specification includes double glazed windows and gas fired radiator heating (untested), garden to rear, attached garage and independent driveway providing off street parking. EPC Rating D, Basildon Council band D

# ENTRANCE HALL

Radiator (untested). Under stairs cupboard. Laminate finish to floor.

# LOUNGE/DINER

#### 24'2 x 10'8

Double glazed window to front. Double glazed patio doors to rear garden. Two radiators (untested). Laminate finish to floor. Mock fireplace. Media wall with cupboards either side.

# KITCHEN

#### 11'8 x 8'1

Double glazed window to rear. Double glazed door to side. Range of base and wall mounted units providing drawer and cupboards with work top surface extending to incorporate inset sink unit with cupboard beneath. Built in oven, hob and extractor fan above (all untested). Space for washing machine and fridge freezer.

# FIRST FLOOR LANDING

Double glazed opaque window to side. Access to loft which we understand is majority boarded with ladder. Built in storage cupboard.

### **BEDROOM ONE**

12'4 x 10'10 Double glazed window to front. Radiator (untested). Coved ceiling. Fitted wardrobe cupboards.

#### **BEDROOM TWO**

11' x 9'10 Double glazed window to rear. Radiator (untested).

# **BEDROOM THREE**

9' x 6'10 Double glazed window to front. Radiator (untested). Coved cieling.

# **REFITTED SHOWER ROOM**

Double glazed opaque window to rear. Suite comprising of enclosed low level WC, wash hand basin and shower cubicle. Extractor fan (untested). Radiator/rail (untested). Extensive tiled surround. Laminate finish to floor.

# ATTACHED GARAGE

Up and over door to front. Power and light connected (untested).