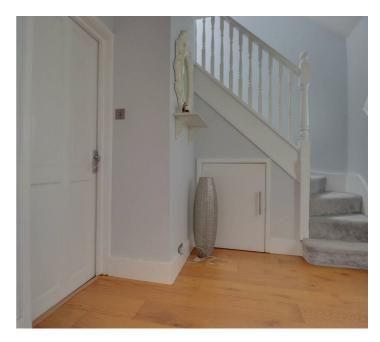

### **ENTRANCE HALL**

Wood effect laminate floor covering, base of stairs to first floor, access to under stair storage,