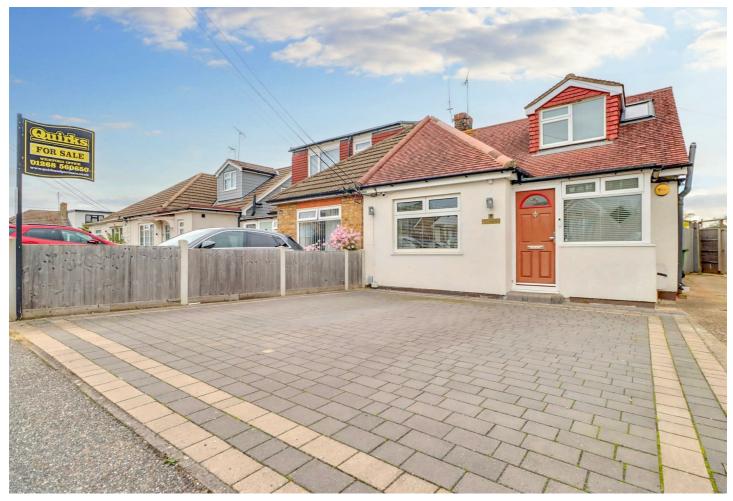

# Hengist Gardens, Wickford

£390,000

- THREE FIRST FLOOR BEDROOMS
- CABIN/OFFICE/GARDEN ROOM
- DETACHED GARAGE
- DOUBLE GLAZED
- COUNCIL TAX BASILDON B

- NEW FLOORING THROUGHOUT GROUND FLOOR
- OFF ROAD PARKING
- MODERN HIGH GLOSS KITCHEN
- GAS CENTRAL HEATING
- EPC C

A THREE/FOUR BEDROOM SEMI DETACHED CHALET located in a popular location within WICKFORD and being within easy access to the MAINLINE RAILWAY STATION and HIGH STREET. Local SCHOOLS and SHOPS are within reach. The owners have also had constructed a HOME OFFICE or CINEMA ROOM in the garden which has power light and internet so if you work from home this could be very useful. Viewing is advised to avoid disappointment. EPC Rating C, Basildon Council band B