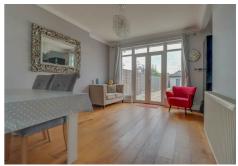

# BEDROOM FOUR/RECEPTION

Double glazed window to front, radiator, smooth ceiling, wood effect laminate floor covering