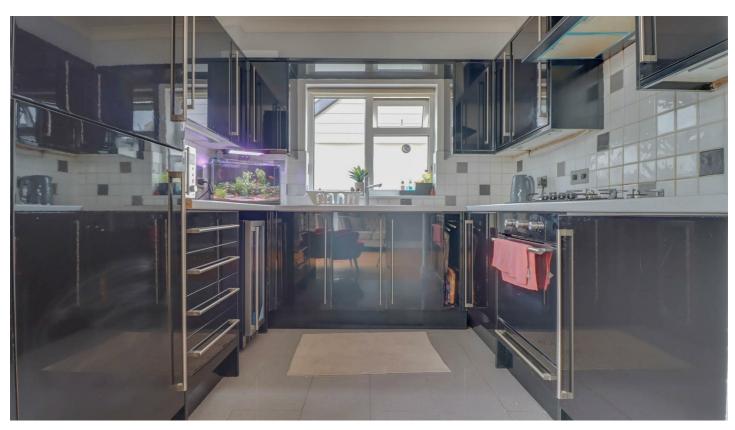

#### **KITCHEN**

Double glazed window to flank, modern range of units to both ground and eye level incorporating roll edged working surfaces with inset sink unit and mixer tap, ceramic tiled floor covering and splash back, smooth ceiling with inset spotlights, built in oven hob and cooker hood over.