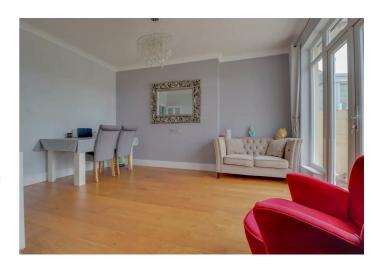

#### **LOUNGE**

Double glazed French doors to garden, open aspect to kitchen, radiator, smooth ceiling