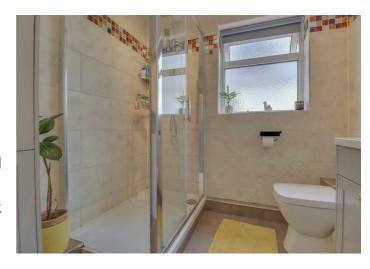

# GROUND FLOOR SHOWEROOM

Double glazed window to flank, ceramic tiling to

floor and walls, smooth ceiling with inset spotlights, low flush wc, wash hand basin inset to vanity cupboard and double width shower cubicle