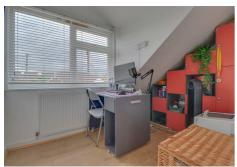

# OFFICE/CABIN

Double glazed french type doors, wood effect laminate floor covering, there is power light and internet installed and can be used for a mutiple of uses currently used as a home office and cinema room