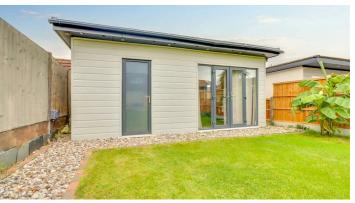

# OFFICE/CABIN

Double glazed french type doors, wood effect laminate floor covering, there is power light and internet installed and can be used for a mutiple of uses currently used as a home office and cinema room