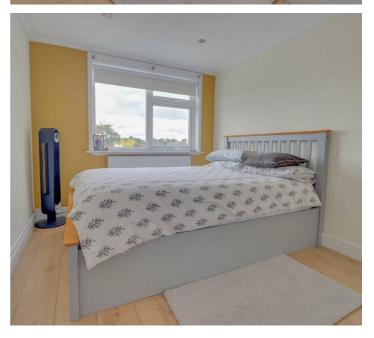

### **BEDROOM ONE**

11'1 x 8'1

Double glazed window to rear, fitted wardrobes, smooth ceiling, radiator

# **BEDROOM TWO**

10'5 x 8

Double glazed window to rear, radiator, smooth ceiling