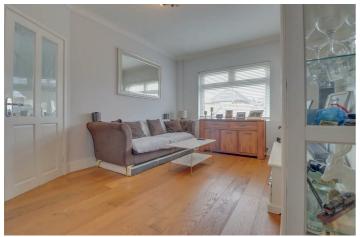

#### **LOUNGE**

Double glazed French doors to garden, open aspect to kitchen, radiator, smooth ceiling