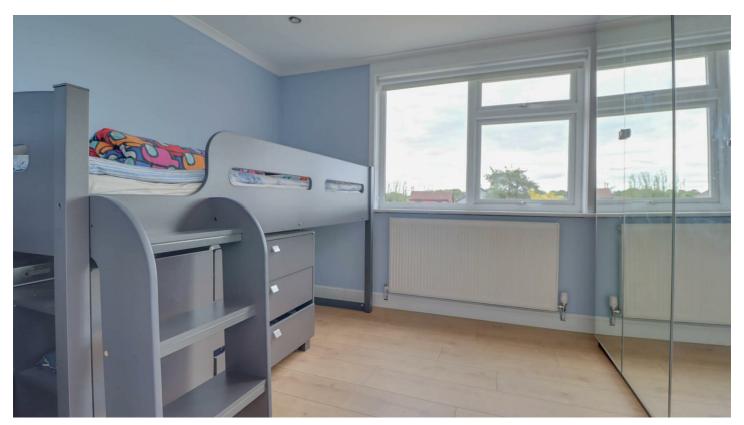

# **BEDROOM THREE**

9'3 x 6'1

Double glazed window to front, radiator smooth ceiling