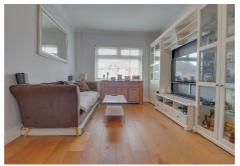

#### **LOUNGE**

Double glazed French doors to garden, open aspect to kitchen, radiator, smooth ceiling