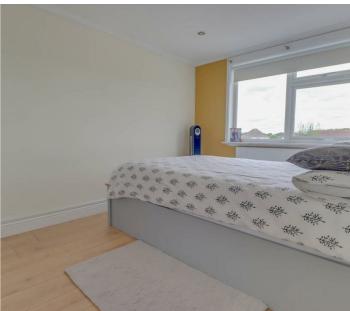

### **BEDROOM ONE**

11'1 x 8'1

Double glazed window to rear, fitted wardrobes, smooth ceiling, radiator

# **BEDROOM TWO**

10'5 x 8

Double glazed window to rear, radiator, smooth ceiling

# **BEDROOM THREE**

9'3 x 6'1

Double glazed window to front, radiator smooth ceiling