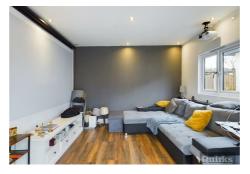

#### **LOUNGE**

Double glazed French doors to garden, open aspect to kitchen, radiator, smooth ceiling