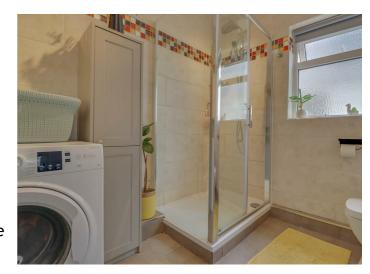

# GROUND FLOOR SHOWEROOM

Double glazed window to flank, ceramic tiling to

floor and walls, smooth ceiling with inset spotlights, low flush wc, wash hand basin inset to vanity cupboard and double width shower cubicle