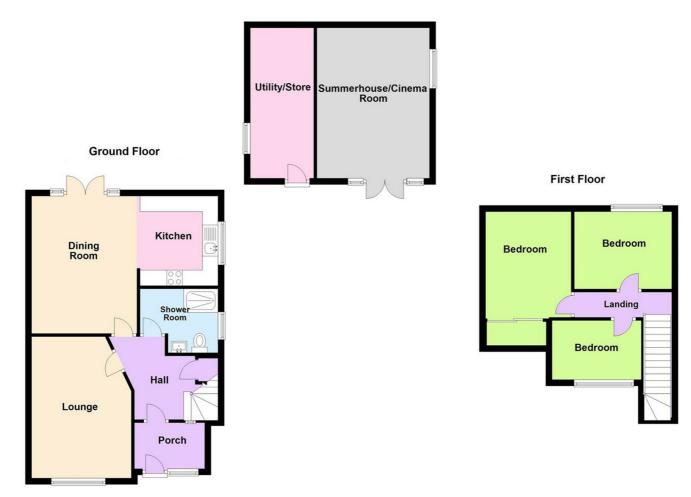

# **PORCH**

Double glazed window and doors with further street door to entrance hall, wood effect laminate floorcovering

### **ENTRANCE HALL**

Wood effect laminate floor covering, base of stairs to first floor, access to under stair storage,

# BEDROOM FOUR/RECEPTION

Double glazed window to front, radiator, smooth ceiling, wood effect laminate floor covering

#### **LOUNGE**

Double glazed French doors to garden, open aspect to kitchen, radiator, smooth ceiling

#### **KITCHEN**

Double glazed window to flank, modern range of units to both ground and eye level incorporating roll edged working surfaces with inset sink unit and mixer tap, ceramic tiled floor covering and splash back, smooth ceiling with inset spotlights, built in oven hob and cooker hood over.

# GROUND FLOOR SHOWEROOM

Double glazed window to flank, ceramic tiling to

floor and walls, smooth ceiling with inset spotlights, low flush wc, wash hand basin inset to vanity cupboard and double width shower cubicle

### **BEDROOM ONE**

11'1 x 8'1

Double glazed window to rear, fitted wardrobes, smooth ceiling, radiator

# **BEDROOM TWO**

10'5 x 8

Double glazed window to rear, radiator, smooth ceiling

# **BEDROOM THREE**

9'3 x 6'1

Double glazed window to front, radiator smooth ceiling

# OFFICE/CABIN

Double glazed french type doors, wood effect laminate floor covering, there is power light and internet installed and can be used for a mutiple of uses currently used as a home office and cinema room

# GARDEN/STORAGE

Double glazed door, wood effect laminate floor covering, power and light