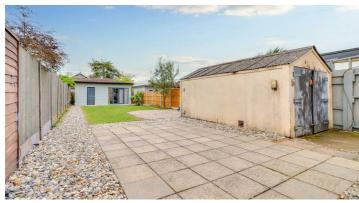

# OFFICE/CABIN

Double glazed french type doors, wood effect laminate floor covering, there is power light and internet installed and can be used for a mutiple of uses currently used as a home office and cinema room

# GARDEN/STORAGE

Double glazed door, wood effect laminate floor covering, power and light

#### **GARDEN**

Low maintenance garden as vendor suffers from allergies, patio to fore

lawn area and shingle pathways, side pedestrian and vehicular access, fenced to all boundaries

# **GARAGE**

Accessed via up and over door, located in the garden