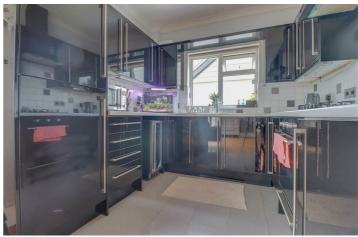

#### **KITCHEN**

Double glazed window to flank, modern range of units to both ground and eye level incorporating roll edged working surfaces with inset sink unit and mixer tap, ceramic tiled floor covering and splash back, smooth ceiling with inset spotlights, built in oven hob and cooker hood over.