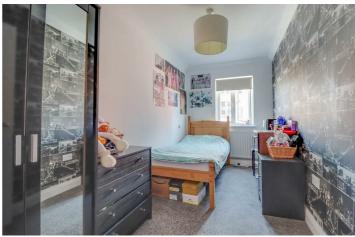

### BEDROOM 2

13'6 x 6'5

Double glazed window to front aspect. Radiator. Coved ceiling.