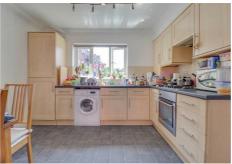

#### KITCHEN AREA

11' x 7'4

Double glazed window to rear. Range of base and wall mounted units providing drawer and cupboard space with work top surface extending to incorporate inset sink unit with cupboard beneath. Built in oven, hob and extractor fan above. Space for appliances.