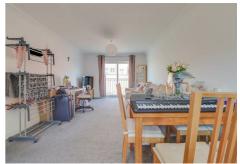

### LIVING ROOM

17'6 x 11'

Double glazed patio doors to juliet balcony. Radiator. Coved ceiling. Open plan to: