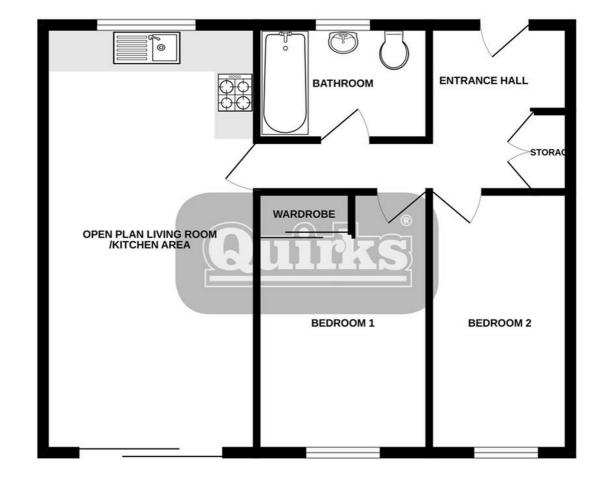

# SPACIOUS ENTRANCE HALL

Coved ceiling. Built in double cupboard. Radiator.

#### BEDROOM 1

13'6 x 8'6 (max)
Double glazed window to front aspect. Radiator.
Coved ceiling. Built in double cupboard.

### BEDROOM 2

13'6 x 6'5

Double glazed window to front aspect. Radiator. Coved ceiling.

#### **BATHROOM**

8'3 x 6'5

Double glazed opaque window to rear. Three piece suite comprising of low level WC, panel enclosed bath unit and shower screen over and wash hand basin. Radiator. Tiling to floor. Extractor fan.

### LIVING ROOM

17'6 x 11'

Double glazed patio doors to juliet balcony. Radiator. Coved ceiling. Open plan to:

#### KITCHEN AREA

11' x 7'4

Double glazed window to rear. Range of base and wall mounted units providing drawer and cupboard space with work top surface extending to incorporate inset sink unit with cupboard beneath. Built in oven, hob and extractor fan above. Space for appliances.