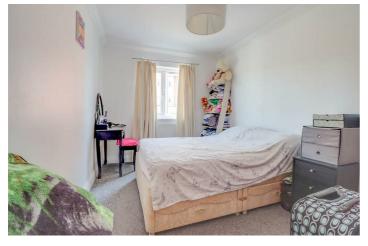

#### BEDROOM 1

13'6 x 8'6 (max)
Double glazed window to front aspect. Radiator.
Coved ceiling. Built in double cupboard.