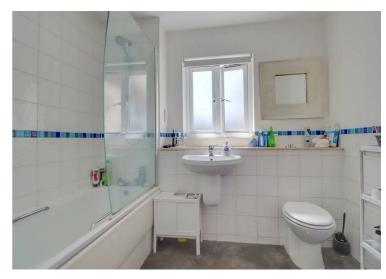

#### **BATHROOM**

8'3 x 6'5

Double glazed opaque window to rear. Three piece suite comprising of low level WC, panel enclosed bath unit and shower screen over and wash hand basin. Radiator. Tiling to floor. Extractor fan.