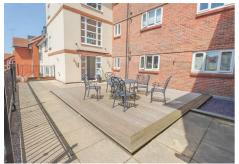

# SHARED OUTSIDE COURTYARD SPACE

Shared courtyard with decked area. External door to: