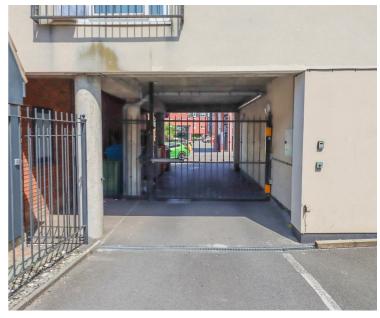

### SECURE PARKING

Secured parking for 1 vehicle.

#### COMMUNAL HALL

Stairs and lift to first floor. Door to courtyard.

# SHARED OUTSIDE COURTYARD SPACE

Shared courtyard with decked area. External door to: