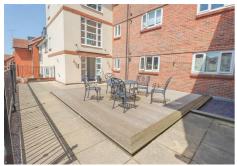

# SHARED OUTSIDE COURTYARD SPACE

Shared courtyard with decked area. External door to: