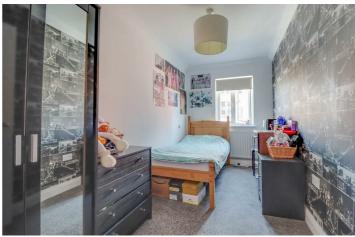

#### BEDROOM 1

13'6 x 8'6 (max)
Double glazed window to front aspect. Radiator.
Coved ceiling. Built in double cupboard.

### BEDROOM 2

13'6 x 6'5

Double glazed window to front aspect. Radiator. Coved ceiling.