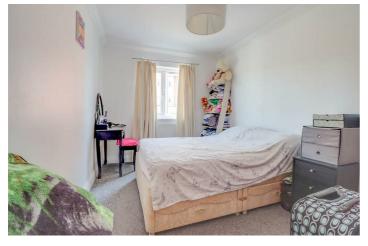

#### BEDROOM 1

13'6 x 8'6 (max)
Double glazed window to front aspect. Radiator.
Coved ceiling. Built in double cupboard.

### BEDROOM 2

13'6 x 6'5

Double glazed window to front aspect. Radiator. Coved ceiling.