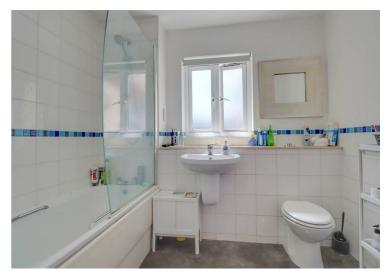

#### **BATHROOM**

8'3 x 6'5

Double glazed opaque window to rear. Three piece suite comprising of low level WC, panel enclosed bath unit and shower screen over and wash hand basin. Radiator. Tiling to floor. Extractor fan.