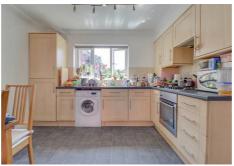

#### KITCHEN AREA

11' x 7'4

Double glazed window to rear. Range of base and wall mounted units providing drawer and cupboard space with work top surface extending to incorporate inset sink unit with cupboard beneath. Built in oven, hob and extractor fan above. Space for appliances.