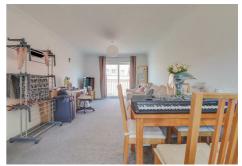

### LIVING ROOM

17'6 x 11'

Double glazed patio doors to juliet balcony. Radiator. Coved ceiling. Open plan to: