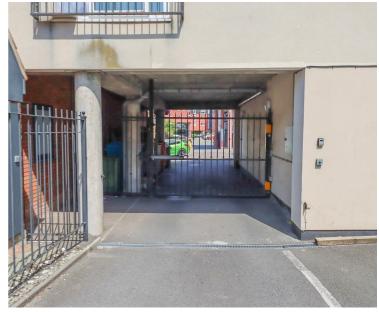

bath unit and shower screen over and wash hand basin. Radiator. Tiling to floor. Extractor fan.

### LIVING ROOM

17'6 x 11'

Double glazed patio doors to juliet balcony. Radiator. Coved ceiling. Open plan to:

#### KITCHEN AREA

11' x 7'4

Double glazed window to rear. Range of base and wall mounted units providing drawer and cupboard space with work top surface extending to incorporate inset sink unit with cupboard beneath. Built in oven, hob and extractor fan above. Space for appliances.

### SECURE PARKING

Secured parking for 1 vehicle.

#### LEASEHOLD

WE UNDERSTAND FROM THE SELLER THERE ARE 106 YEARS REMAINING ON THE LEASE AS OF 2024. GROUND RENT £533.97 IS PAID UNTIL MARCH 25 AND MANAGEMENT/SERVICE CHARGE IS £2215.13 FOR THE 2024 (ALL INFORMATION SUBJECT TO LEGAL CONFIRMATION).







# EPC Rating: c