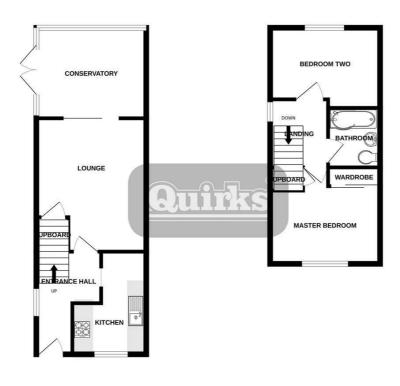

#### **ENTRANCE HALL**

10'9 x 6' reducing to 3'3 Double glazed window to side aspect. Laminate finish to floor. Radiator. Stairs to first floor.

#### 10'9 x 7'9

Double glazed window to front. Range of base and wall mounted units providing drawer and cupboard space with work WC, wash hand basin and top surface extending to incorporate inset sink unit with cupboard beneath. Cooker and washing ,machine to remain. Space for fridge/freezer. Laminate finish to floor. Radiator.

#### LOUNGE

14' x 11'6 Laminate finish to floor. Understairs storage cupboard. Radiator. Double glazed sliding patio doors to:

#### **CONSERVATORY**

11'7 x 9'7 Double glazed French doors to side with double glazed windows to two aspects.

#### LANDING

Access to loft via hatch. Double glazed window to side elevation.

### **BEDROOM ONE**

11'6 x 10'1 Double glazed window to front. Built in mirror fronted wardrobes. Storage cupboard. Radiator.

#### **BEDROOM TWO**

11'6 x 6'11 Double glazed window to rear. Radiator.

#### BATHROOM

Three piece white suite comprising of low level panel enclosed 'P' shaped bath unit with glass screen. Extensive tiling to walls and floor. Heated chrome towel rail. Extractor fan.

GROUND FLOOR 394 sq.ft. (36.6 sq.m.) approx. 1ST FLOOR 285 sq.ft. (26.5 sq.m.) approx.

TOTAL FLOOR AREA: 679 sq.ft. (63.1 sq.m.) approx. This floor junction is for illustrated purposes only. All representations including measurements, abors, whole was of these are approximate and for this call. The total floor are an cickade affine space socialed with the property including garages and outsidings as depicted. As appliances or services Made and Measurements.