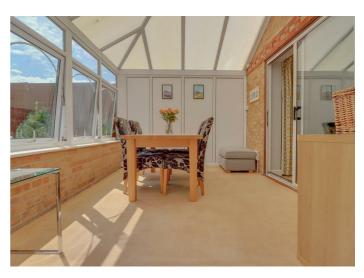

#### **CONSERVATORY**

11'7 x 9'7 Double glazed French doors to side with double glazed windows to two aspects.