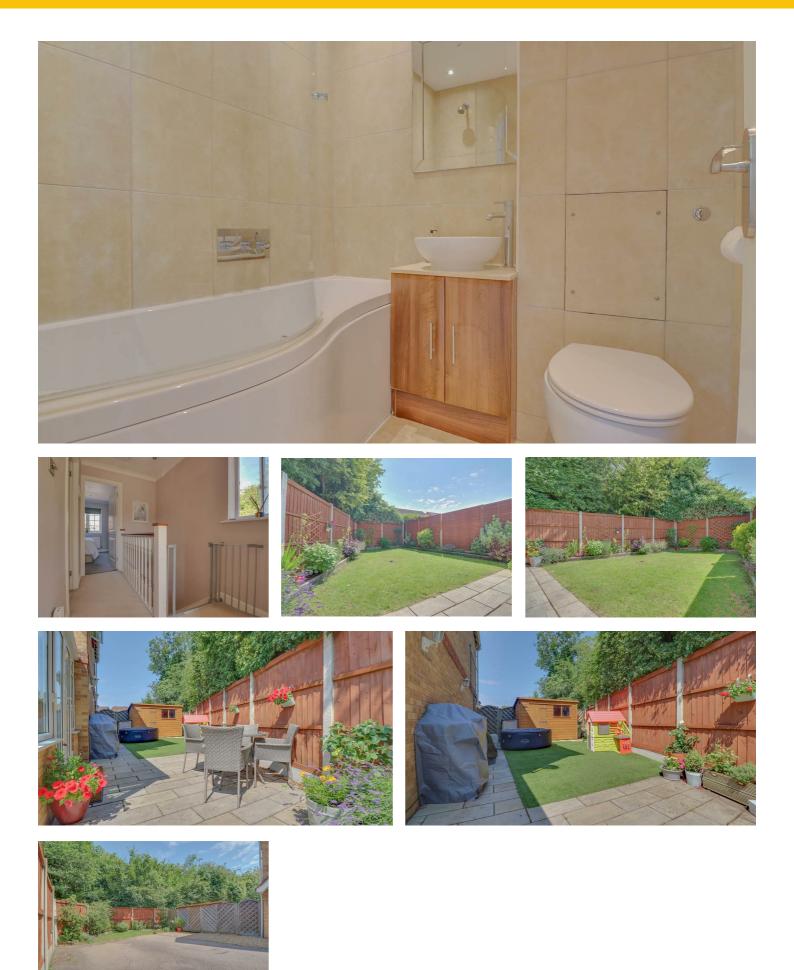

#### BATHROOM

Three piece white suite comprising of low level panel enclosed 'P' shaped bath unit with glass screen. Extensive tiling to walls and floor. Heated chrome towel rail. Extractor fan.

### UNOVERLOOKED GARDEN

Commencing with patio seating area. Lawned area with established raised borders. Artificial lawn. Shed. Fencing to boundaries. Gate to side. External tap and lighting.