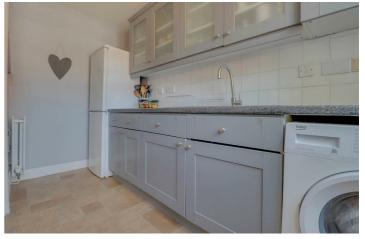

#### **KITCHEN**

#### 10'9 x 7'9

Double glazed window to front. Range of base and wall mounted units providing drawer and cupboard space with work WC, wash hand basin and top surface extending to incorporate inset sink unit with cupboard beneath. Cooker and washing ,machine to remain. Space for fridge/freezer. Laminate finish to floor. Radiator.