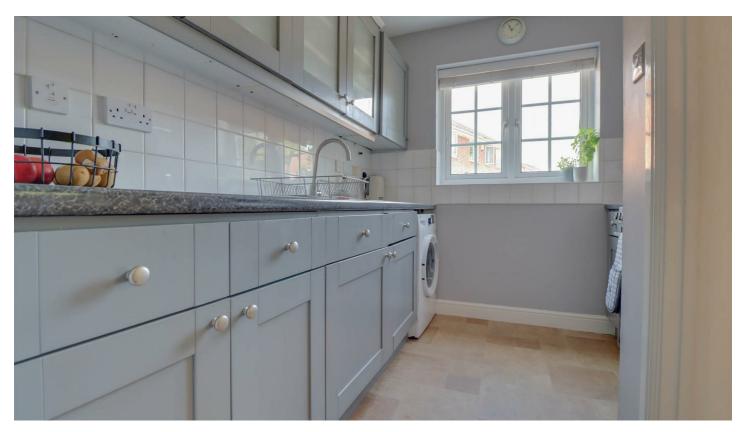

#### **KITCHEN**

#### 10'9 x 7'9

Double glazed window to front. Range of base and wall mounted units providing drawer and cupboard space with work WC, wash hand basin and top surface extending to incorporate inset sink unit with cupboard beneath. Cooker and washing ,machine to remain. Space for fridge/freezer. Laminate finish to floor. Radiator.