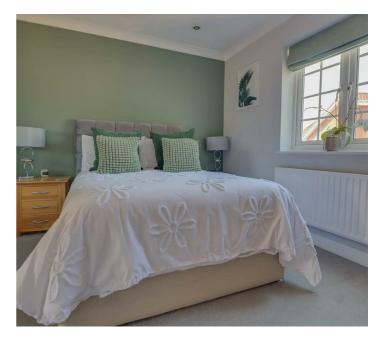

### **BEDROOM ONE**

11'6 x 10'1 Double glazed window to front. Built in mirror fronted wardrobes. Storage cupboard. Radiator.

#### **BEDROOM TWO**

11'6 x 6'11 Double glazed window to rear. Radiator.