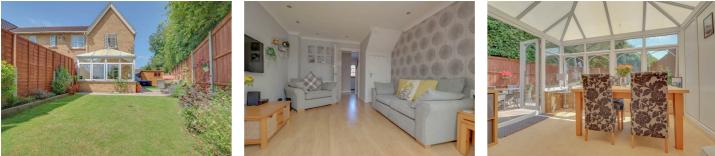

#### LOUNGE

14' x 11'6 Laminate finish to floor. Understairs storage cupboard. Radiator. Double glazed sliding patio doors to:

#### **CONSERVATORY**

11'7 x 9'7 Double glazed French doors to side with double glazed windows to two aspects.

### UNOVERLOOKED GARDEN

Commencing with patio seating area. Lawned area with established raised borders. Artificial lawn. Shed. Fencing to boundaries. Gate to side. External tap and lighting.