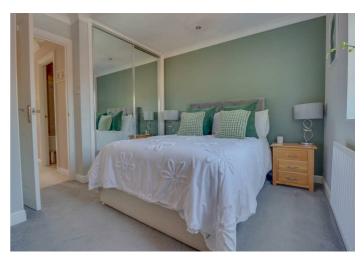

### **BEDROOM ONE**

11'6 x 10'1 Double glazed window to front. Built in mirror fronted wardrobes. Storage cupboard. Radiator.

#### **BEDROOM TWO**

11'6 x 6'11 Double glazed window to rear. Radiator.