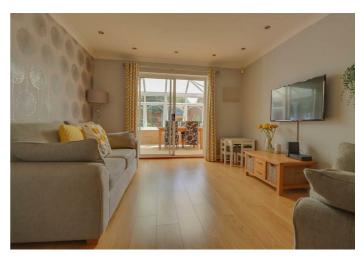

#### LOUNGE

14' x 11'6 Laminate finish to floor. Understairs storage cupboard. Radiator. Double glazed sliding patio doors to: