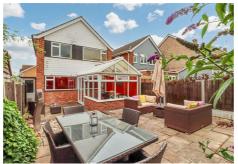

## **CONSERVATORY**

14' x 9'2 Brick base with double glazed windows to sides and rear. Double glazed French doors to rear garden. Radiator (untested).

# **BATHROOM**

 $8'2 \times 5'6$ 

Double glazed opaque comprising of low level WC, pedestal wash hand basin and panel enclosed bath unit with shower (untested) and rail. Extensive tiled surround.

EASY MAINTENANCE REAR **GARDEN** 