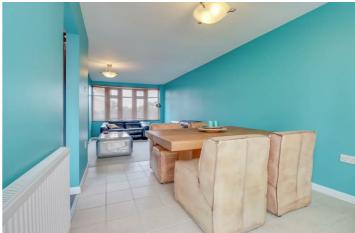

#### LOUNGE/DINER

24'3 x 15' (narr 9'4) Double glazed window to front. Two radiators (untested). Double glazed patio doors to: