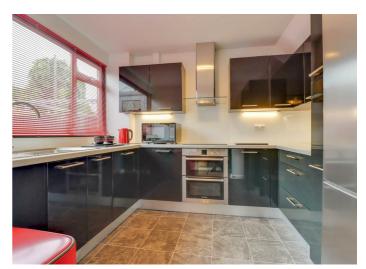

## REFITTED KITCHEN

11' x 8'6

Double glazed window to rear. Range of base and wall mounted units providing drawer and cupboard space with work window to rear. Suite top surface extending to incorporate inset sink unit with cupboard beneath. Space for washing machine, dishwasher and fridge freezer. Upright larder. Built in double oven, induction hob and extractor fan above (all untested).