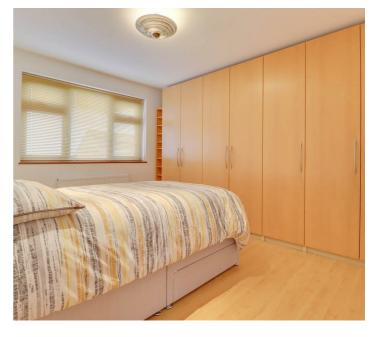

## BEDROOM 1

12'4 x 9' (plus w/robes) Double glazed window to front. Radiator (untested). Fitted wardrobe cupboards.

## BEDROOM 2

11' x 9'6 (plus door recess) Double glazed window to rear. Radiator (untested). Fitted wardrobe cupboards.

# BEDROOM 3

9' x 6'10 (max) Double glazed window to front. Radiator (untested). Coved ceiling. Over stairs wardrobe cupboards and shelving.