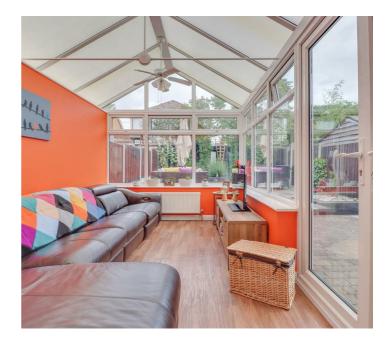

## **CONSERVATORY**

14' x 9'2 Brick base with double glazed windows to sides and rear. Double glazed French doors to rear garden. Radiator (untested).