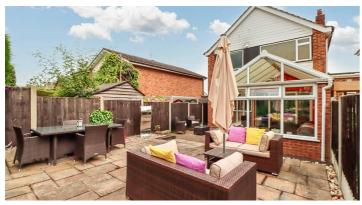

## **CONSERVATORY**

14' x 9'2 Brick base with double glazed windows to sides and rear. Double glazed French doors to rear garden. Radiator (untested).

# **BATHROOM**

 $8'2 \times 5'6$ 

Double glazed opaque comprising of low level WC, pedestal wash hand basin and panel enclosed bath unit with shower (untested) and rail. Extensive tiled surround.

EASY MAINTENANCE REAR **GARDEN** 