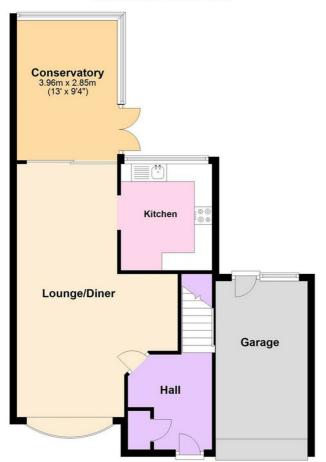

## **ENTRANCE HALL**

Radiator (untested). Tiling to floor. Cloaks cupboard.

#### LOUNGE/DINER

24'3 x 15' (narr 9'4) Double glazed window to front. Two radiators (untested). Double glazed patio doors to:

## **CONSERVATORY**

14' x 9'2 Brick base with double glazed windows to sides and rear. Double glazed French doors to rear garden. Radiator (untested).

## REFITTED KITCHEN

11' x 8'6

Double glazed window to rear. Range of base and wall mounted units providing drawer and cupboard space with work window to rear. Suite top surface extending to incorporate inset sink unit with cupboard beneath. Space for washing machine, dishwasher and fridge freezer. Upright larder. Built in double oven, induction hob and extractor fan above (all untested).

ATTACHED GARAGE

NO ONWARD CHAIN