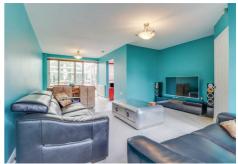

#### LOUNGE/DINER

24'3 x 15' (narr 9'4) Double glazed window to front. Two radiators (untested). Double glazed patio doors to: