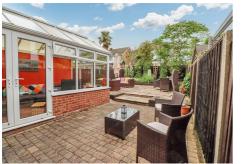

## **CONSERVATORY**

14' x 9'2 Brick base with double glazed windows to sides and rear. Double glazed French doors to rear garden. Radiator (untested).

# **BATHROOM**

 $8'2 \times 5'6$ 

Double glazed opaque comprising of low level WC, pedestal wash hand basin and panel enclosed bath unit with shower (untested) and rail. Extensive tiled surround.

EASY MAINTENANCE REAR **GARDEN** 