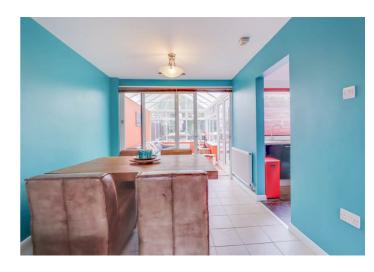

#### LOUNGE/DINER

24'3 x 15' (narr 9'4) Double glazed window to front. Two radiators (untested). Double glazed patio doors to: