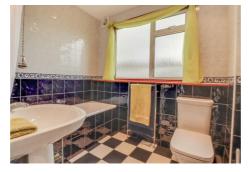

# **BATHROOM**

 $8'2 \times 5'6$ 

Double glazed opaque comprising of low level WC, pedestal wash hand basin and panel enclosed bath unit with shower (untested) and rail. Extensive tiled surround.

EASY MAINTENANCE REAR **GARDEN** 