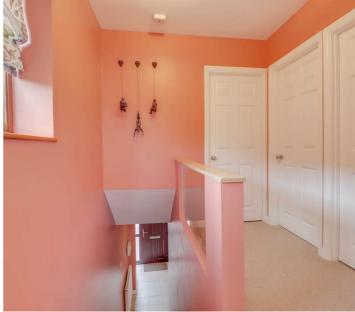

# FIRST FLOOR LANDING

Double glazed window to side. Radiator (untested). Airing cupboard housing

cylinder. Access to loft which we understand is part boarded with ladder.