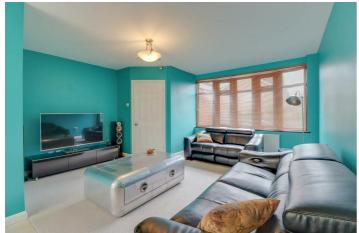

#### LOUNGE/DINER

24'3 x 15' (narr 9'4) Double glazed window to front. Two radiators (untested). Double glazed patio doors to: