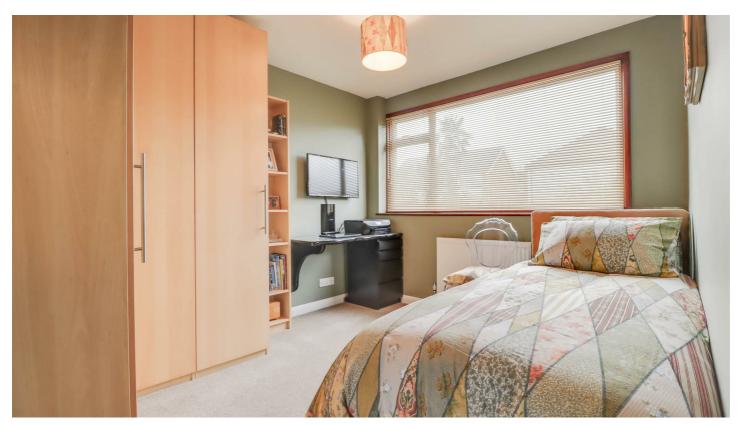

## BEDROOM 1

12'4 x 9' (plus w/robes) Double glazed window to front. Radiator (untested). Fitted wardrobe cupboards.

## BEDROOM 2

11' x 9'6 (plus door recess) Double glazed window to rear. Radiator (untested). Fitted wardrobe cupboards.

# BEDROOM 3

9' x 6'10 (max) Double glazed window to front. Radiator (untested). Coved ceiling. Over stairs wardrobe cupboards and shelving.