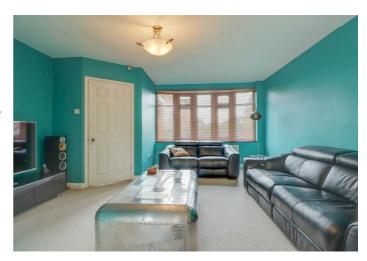

#### LOUNGE/DINER

24'3 x 15' (narr 9'4) Double glazed window to front. Two radiators (untested). Double glazed patio doors to: