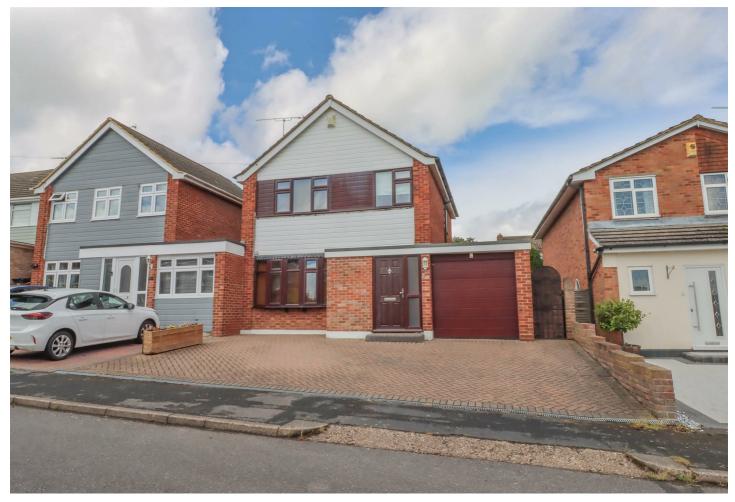

# Burne Avenue, Wickford

# Offers In The Region Of £420,000

- 24'3 LOUNGE/DINER
- 14' CONSERVATORY
- BEDROOM 2 11' x 9'6
- BATHROOM

- 11' REFITTED KITCHEN
- BEDROOM 1 12'4 x 9' (plus wardrobes)
- BEDROOM 3 9' X 6'10
- GARAGE & NO ONWARD CHAIN

3 BED LINK DETACHED OFF THE POPULAR LONDON ROAD CLOSE TO LOCAL PARK AND SCHOOL, 24'3 LOUNGE/DINER, 14' CONSERVATORY, 11' KITCHEN, FIRST FLOOR BATHROOM, EASY MAINTENANCE REAR GARDEN, GARAGE AND REAR GARDEN, NO ONWARD CHAIN. Situated in a popular and established location on the London Road side of Wickford close to local park, schools and easy access of station is this extended 3 bedroom link-detached house benefitting form Lounge/Diner, Conservatory, Kitchen with 3 first floor Bedrooms and Family Bathroom. The property benefits from pleasant garden to rear, attached garage and is offered with the additional benefit of NO ONWARD CHAIN. EPC Rating D, Basildon Council band D

ATTACHED GARAGE

NO ONWARD CHAIN