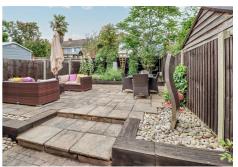

# **BATHROOM**

 $8'2 \times 5'6$ 

Double glazed opaque comprising of low level WC, pedestal wash hand basin and panel enclosed bath unit with shower (untested) and rail. Extensive tiled surround.

EASY MAINTENANCE REAR **GARDEN** 

ATTACHED GARAGE

NO ONWARD CHAIN