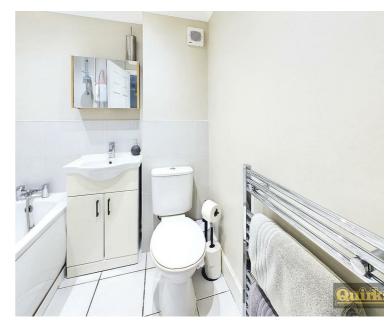

#### Bathroom

Modern THREE piece suite in WHITE comprising pannelled BATH with GLAZED SCREEN and electric shower over, low flush wc, wash hand basin inset to vanity unit, heated towel rail, extractor