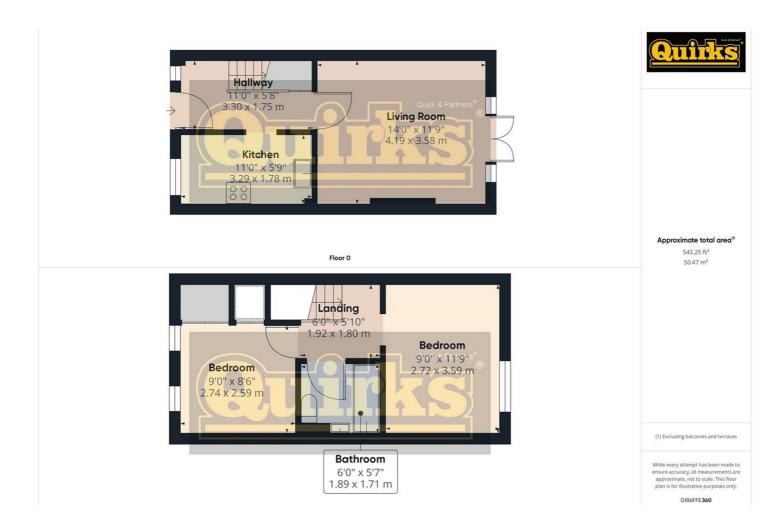

#### **Entrance Hall**

part double glazed street door to Hall, Stairs to first floor, access to under stair storage, doors to kitchen and lounge, radiator, wood effect laminate floor covering

#### Kitchen

10'9 x 5'8

Double glazed window to front, modern HIGH SPEC kitchen units to both ground and eye levels, incorporating roll edged working surfaces, integrated HOB, OVEN, HOOD, MICROWAVE, and DISHWASHER, kick board lighting and LED under unit lights, wood effect laminate floor covering, recess for FRIDGE/FREEZER

#### Lounge

13'8 x 11'8
double glazed French type
doors to SOUTH EASTERLY
FACING GARDEN, wood
effect laminate
floorcovering, decorative
ELECTIC FIRE inset to
surround, radiator

#### Landing

Doors to accommodation, access to loft which is mostly boarded and has a ladder, radiator

#### Bedroom One

11'8 x 9'4

Double glazed window to rear overlooking garden, radiator

#### Bedroom Two

9'1 x 8'6

Two double glazed windows to front, radiator, fitted wardrobe, door to airing cupboard

#### Bathroom

Modern THREE piece suite in WHITE comprising pannelled BATH with GLAZED SCREEN and electric shower over, low flush wc, wash hand basin inset to vanity unit, heated towel rail, extractor