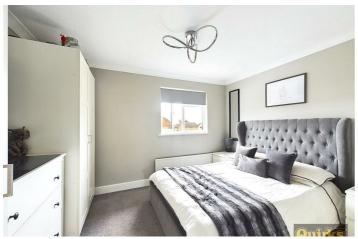

#### Bedroom One

11'8 x 9'4

Double glazed window to rear overlooking garden, radiator

#### Bedroom Two

9'1 x 8'6

Two double glazed windows to front, radiator, fitted wardrobe, door to airing cupboard