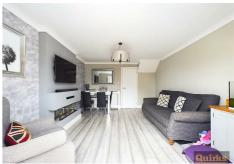

#### Lounge

13'8 x 11'8
double glazed French type
doors to SOUTH EASTERLY
FACING GARDEN, wood
effect laminate
floorcovering, decorative
ELECTIC FIRE inset to
surround, radiator