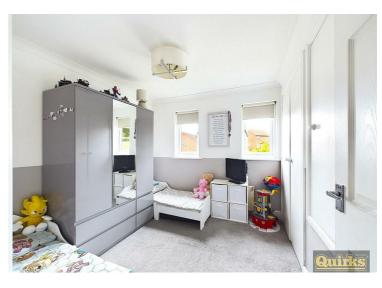

#### Bedroom Two

9'1 x 8'6

Two double glazed windows to front, radiator, fitted wardrobe, door to airing cupboard