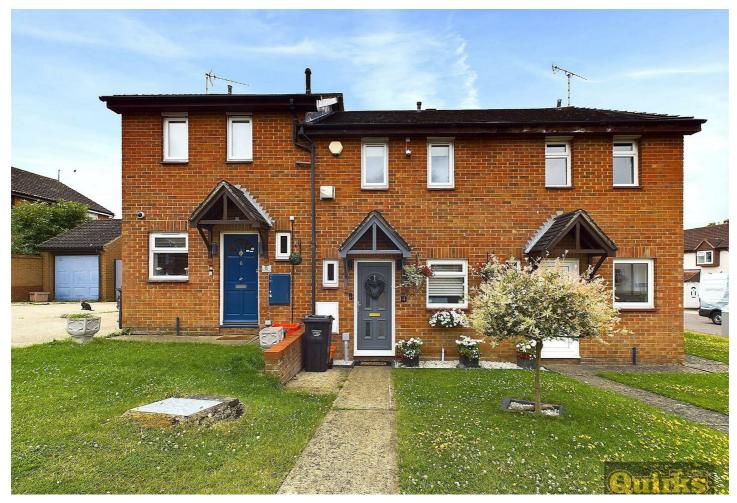

### Horkesley Way, Wickford

£325,000

- TWO BEDROOMS
- OFF ROAD PARKING
- FRONT AND REAR GARDENS
- GAS CENTRAL HEATING
- COUNCIL TAX BASILDON BAND C

- MODERN LUXURY FITTED KITCHEN
- MODERN BATHROOM SUITE
- DOUBLE GLAZED
- SOUTHERLY FACING REAR GARDEN
- EPC D

An exceptionally well maintained TWO BEDROOM house located on the ever popular WICK MEADOWS ESTATE with OFF ROAD PARKING and a lovely SOUTH/EASTERLY facing garden. This home has a lovely modern refitted HIGH SPEC KITCHEN and MODERN BATHROOM and is ready to move into having been looked after by the current owners to the highest standard and are only moving to a larger home in the same area as they have outgrown this one! Viewing is HIGHLY RECOMMENDED

#### Front Garden

Lawn and path to front door