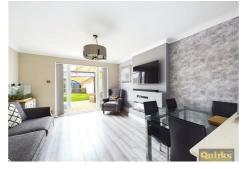

#### Lounge

13'8 x 11'8
double glazed French type
doors to SOUTH EASTERLY
FACING GARDEN, wood
effect laminate
floorcovering, decorative
ELECTIC FIRE inset to
surround, radiator