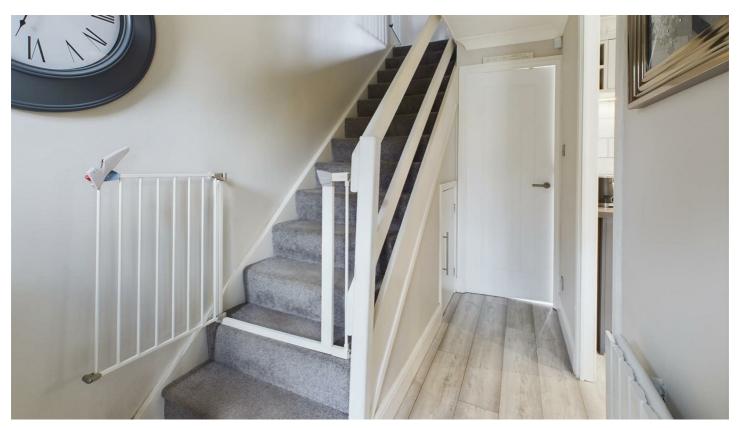

#### **Entrance Hall**

part double glazed street door to Hall, Stairs to first floor, access to under stair storage, doors to kitchen and lounge, radiator, wood effect laminate floor covering

#### Landing

Doors to accommodation, access to loft which is mostly boarded and has a ladder, radiator