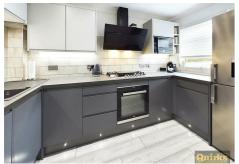

#### Kitchen

10'9 x 5'8

Double glazed window to front, modern HIGH SPEC kitchen units to both ground and eye levels, incorporating roll edged working surfaces, integrated HOB, OVEN, HOOD, MICROWAVE, and DISHWASHER, kick board lighting and LED under unit lights, wood effect laminate floor covering, recess for FRIDGE/FREEZER