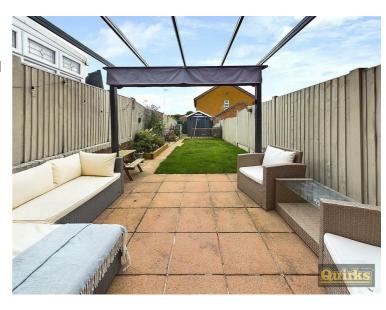

#### Rear Garden

Commences with paved patio, remainder laid mostly to lawn with mature flower and shrub borders and beds, decked area, SHED with power and light, rear pedestrian access to OUTBUILDING and OFF ROAD PARKING, fenced to all boundaries, outside tap and lighting