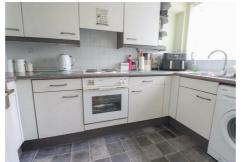

#### **KITCHEN**

10'2 x 6'2

Double glazed window to front. Range of base and wall mounted units providing drawer and cupboard space with work surface extending to incorporate inset sink unit. Built in oven, oven and electric hob with extractor fan above. Space for washing machine and fridge freezer. Tiling to splashbacks.