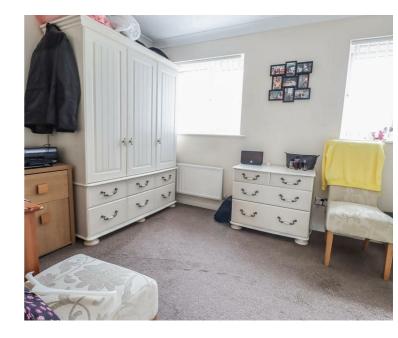

#### **BEDROOM ONE**

12'6 x 9'10

Double glazed window to rear aspect. Radiator. Built in wardrobes.

#### **BEDROOM TWO**

12'7 x 8'10

Two double glazed windows to front. Radiator.