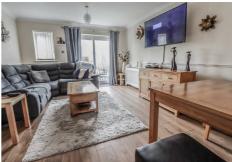

## LOUNGE/DINER

15'10 x 12'6

Double glazed sliding patio door to garden with further double glazed window. Storage cupboard. Laminate flooring. Radiator.