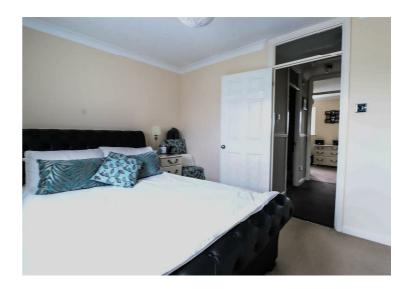

#### **BEDROOM ONE**

12'6 x 9'10

Double glazed window to rear aspect. Radiator. Built in wardrobes.