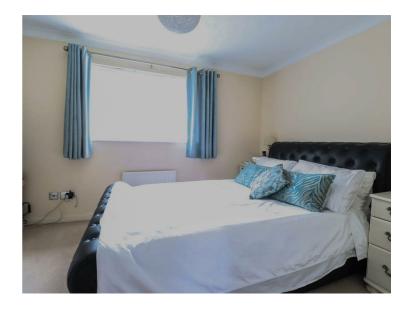

#### **BEDROOM ONE**

12'6 x 9'10

Double glazed window to rear aspect. Radiator. Built in wardrobes.