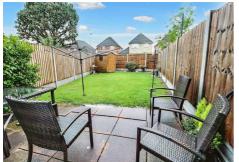

## **REAR GARDEN**

Commences with patio seating area with remainder being laid to lawn. Fencing to boundaries. Shed.