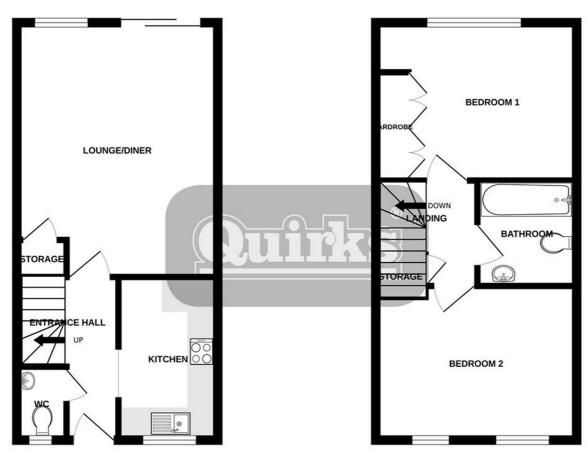

## **ENTRANCE HALL**

10'3 x 3'

Stairs to first floor. Radiator. Doors to:

#### **CLOAKROOM**

Opaque double glazed window to front. Low level flush WC. Wash hand basin. Radiator.

#### **KITCHEN**

10'2 x 6'2

Double glazed window to front. Range of base and wall mounted units providing drawer and cupboard space with work surface extending to incorporate inset sink unit. Built in oven, oven and electric hob with extractor fan above. Space for washing machine and fridge freezer. Tiling to splashbacks.

## LOUNGE/DINER

15'10 x 12'6

Double glazed sliding patio door to garden with further double glazed window. Storage cupboard. Laminate flooring. Radiator.

#### LANDING

Airing cupboard. Access to loft via hatch. Doors to:

#### **BEDROOM ONE**

12'6 x 9'10

Double glazed window to rear aspect. Radiator. Built in wardrobes.

#### **BEDROOM TWO**

12'7 x 8'10

Two double glazed windows to front. Radiator.

#### **BATHROOM**

Three piece suite comprising of low level WC, wash hand basin, panel enclosed bath unit with shower over.
Radiator. Extractor fan. Tiling to walls.