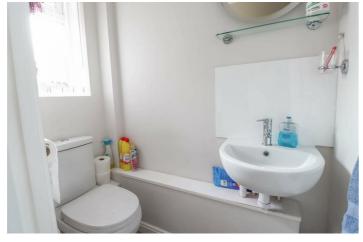

#### **CLOAKROOM**

Opaque double glazed window to front. Low level flush WC. Wash hand basin. Radiator.