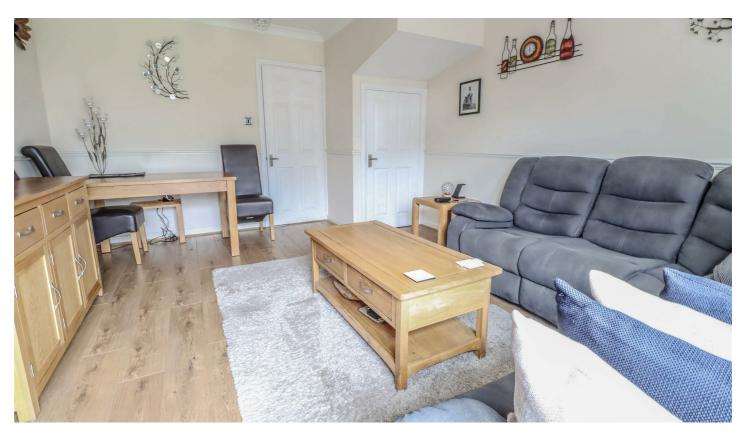

## LOUNGE/DINER

15'10 x 12'6

Double glazed sliding patio door to garden with further double glazed window. Storage cupboard. Laminate flooring. Radiator.