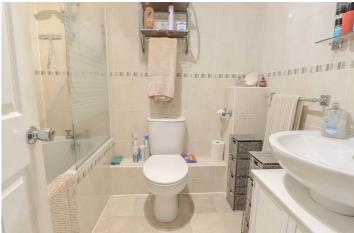

#### **BATHROOM**

Three piece suite comprising of low level WC, wash hand basin, panel enclosed bath unit with shower over.
Radiator. Extractor fan. Tiling to walls.