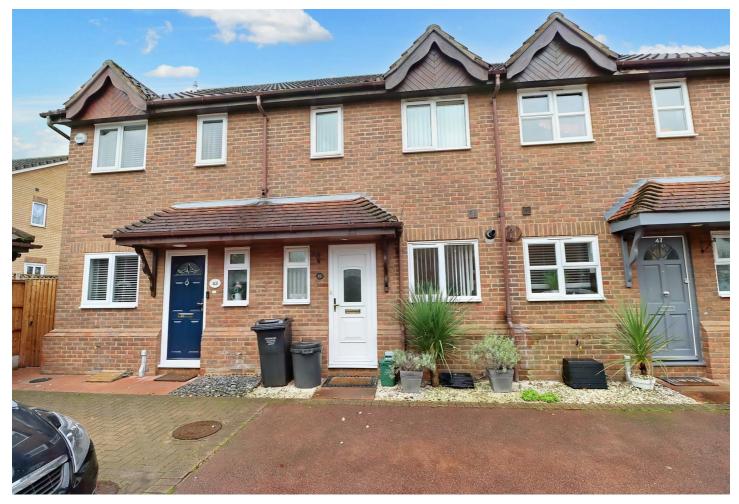

## Sinclair Walk, Wickford

£320,000

- · No Onward Chain
- Lounge/diner 15'10 x 12'6
- Bedroom One 12'6 x 9'10
- Bathroom
- Garage

- 2 Bedroom Mid Terraced Home
- Kitchen 10'2 x 6'2
- Bedroom Two 12'7 x 8'10
- Pleasant Garden
- Off Street Parking

NO ONWARD CHAIN. 2 DOUBLE BEDROOMS. BATHROOM & CLOAKROOM. GARAGE & PARKING.

Situated in a cul-de-sac location on the popular Wick Meadows development close to local shops, park and schools is this 2 bedroom terraced house providing accommodation including kitchen 10'2 x 6'2, lounge/diner 15'10 x 12'6, cloakroom, 2 double bedrooms and bathroom. The property's specification includes double glazed windows, gas fired radiator heating and enjoys a pleasant rear garden, garage with parking in front and the additional benefit of no onward chain. Basildon Council Tax Band C. EPC Rating TBC.