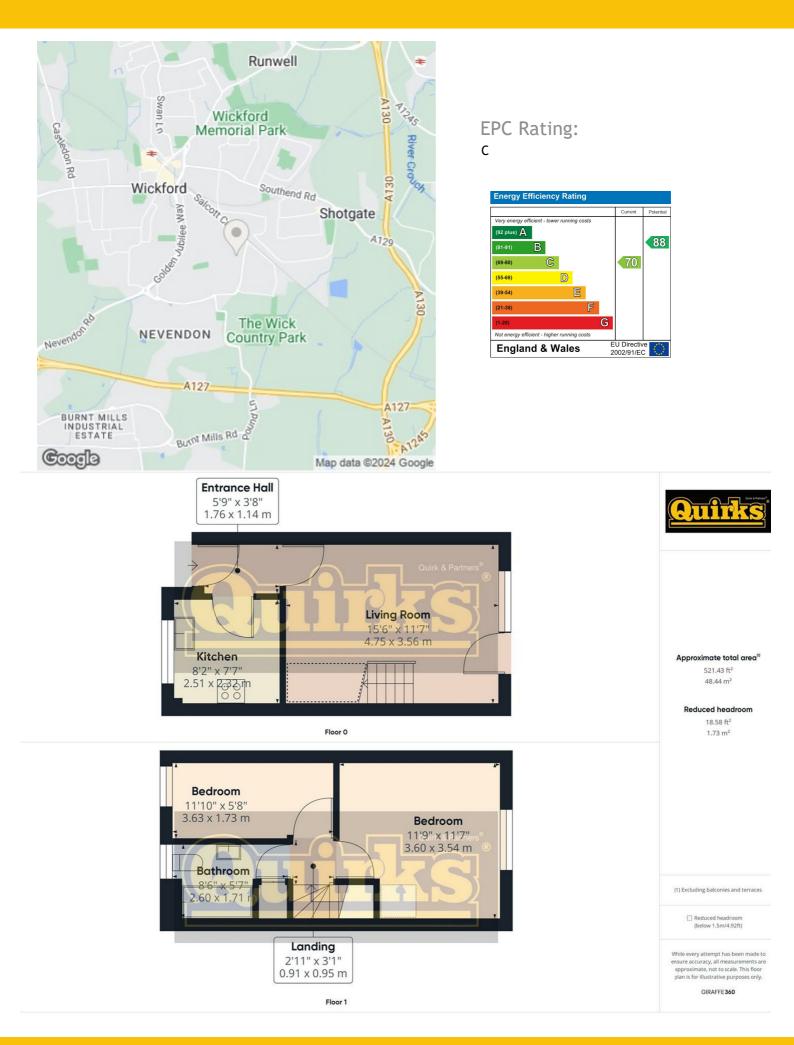

Council Tax Band: C

## ENTRANCE HALL

Door to KItchen and Lounge, radiator,

### LOUNGE

15'6 x 11'7 Double glazed windows and doors to rear garden, stairs to first floor, radiator, textured ceiling

#### **KITCHEN**

#### 8'2 x 7'7

Double glazed window to front, textured ceiling, range of units to ground and eye level incorporating roll edge work surfaces with inset sink unit and mixer tap, space and plumbing for washing machine, spaces for further appliances, fitted oven and hob with cooker hood over, textured ceiling, ceramic tiled splashbacks

#### LANDING

Doors to accommodation.

#### BATHROOM

Double glazed window to front, radiator, three piece suite comprising pannelled bath with shower tap and curtain, pedestal wash hand basin and low flush WC, part tiled, textured ceiling with coved surround

### **BEDROOM ONE**

11'9 x `11'7 Double glazed window to rear, radiator, textured ceiling,

# BEDROOM TWO

#### 11'10 x 5'8

Double glazed window to front, radiator, recess over stairs, textured ceiling with coved surround, access to loft