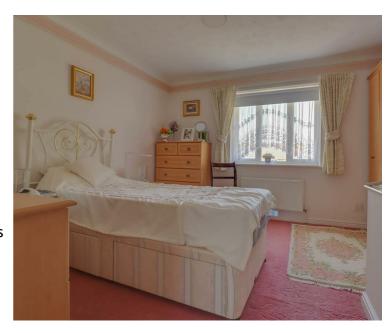

### **BEDROOM ONE**

11'9 x `11'7 Double glazed window to rear, radiator, textured ceiling,