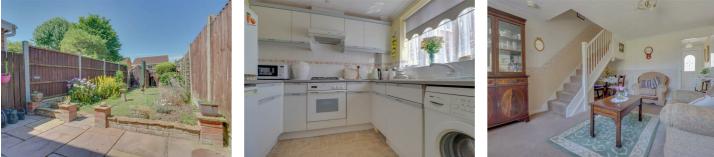

#### **REAR GARDEN**

Patio to fore, remainder laid mostly to lawn with mature flower and shrub borders, fenced to all boundaries

#### 8'2 x 7'7

Double glazed window to front, textured ceiling, range of units to ground and eye level incorporating roll edge work surfaces with inset sink unit and mixer tap, space and plumbing for washing machine, spaces for further appliances, fitted oven and hob with cooker hood over, textured ceiling, ceramic tiled splashbacks

#### LANDING

Doors to accommodation.