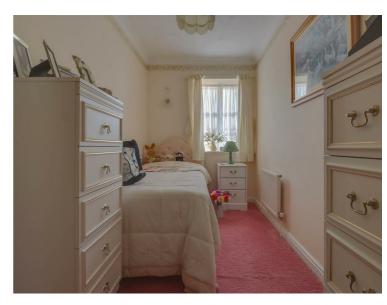

# BEDROOM TWO

#### 11'10 x 5'8

Double glazed window to front, radiator, recess over stairs, textured ceiling with coved surround, access to loft