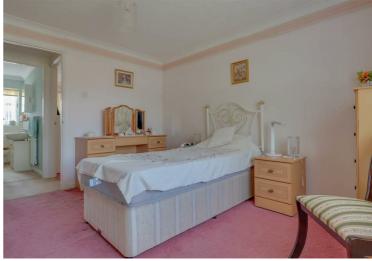

### **BEDROOM ONE**

11'9 x `11'7 Double glazed window to rear, radiator, textured ceiling,

# BEDROOM TWO

#### 11'10 x 5'8

Double glazed window to front, radiator, recess over stairs, textured ceiling with coved surround, access to loft