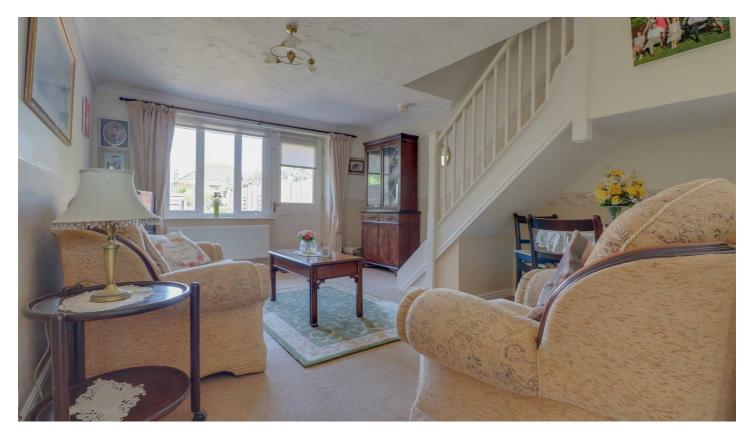

### LOUNGE

15'6 x 11'7 Double glazed windows and doors to rear garden, stairs to first floor, radiator, textured ceiling